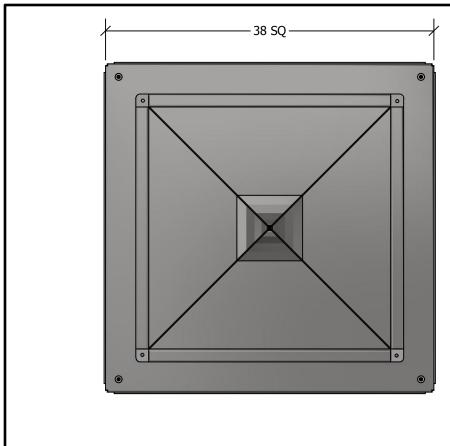

- **STANDARD FEATURES**1. G-90 Galvanized Steel Construction.
- 2. Turning Vanes in Each Quadrant.
- 3. 1" 1-1/2 lb. Duct Liner.
- 4. Vertical and Horizontal Adjustable Deflection Grilles.
- 5. Fully Assembled
- 6. TDC Duct Connections Provided.
- 7. 3/8" Threaded Inserts for Mounting.
- 8. Engineered Curb and Duct Packages Available.

| 6,0000             | LPPD 3408-15         | 76 LBS                                                                                    |
|--------------------|----------------------|-------------------------------------------------------------------------------------------|
| 0° DEFLECTION      |                      |                                                                                           |
| THROW<br>69'       | P.D.<br>.09