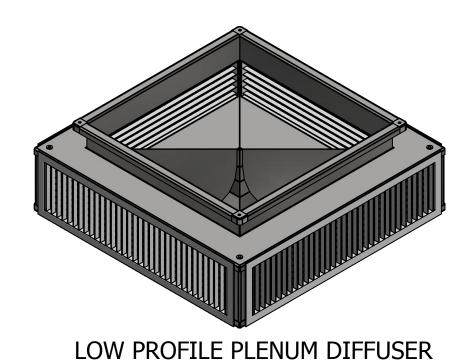

- **STANDARD FEATURES**1. G-90 Galvanized Steel Construction.
- 2. Turning Vanes in Each Quadrant.
- 3. 1" 1-1/2 lb. Duct Liner.
- 4. Vertical and Horizontal Adjustable Deflection Grilles.
- 5. Fully Assembled
- 6. TDC Duct Connections Provided.
- 7. 3/8" Threaded Inserts for Mounting.
- 8. Engineered Curb and Duct Packages Available.