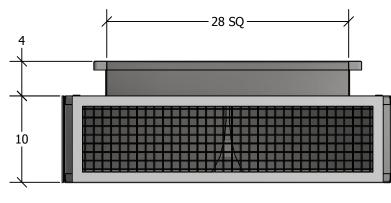

| 6,0000             | LPPD 3408-15         | 76 LBS                                                                                    |
|--------------------|----------------------|-------------------------------------------------------------------------------------------|
| 0° DEFLECTION      |                      |                                                                                           |
| THROW<br>69'       | P.D.<br>.09          | NC<br>28                                                                                  |
| 22 1/2° DEFLECTION |                      |                                                                                           |
| THROW 56'          | P.D.<br>.11          | NC<br>30                                                                                  |
| 45° DEFLECTION     |                      |                                                                                           |
| THROW<br>36'       | P.D.<br>.16          | NC<br>34                                                                                  |
|                    | THROW 69'  THROW 56' | 0° DEFLECTION  THROW 69'  22 1/2° DEFLECTION  THROW 56'  P.D.  45° DEFLECTION  THROW P.D. |