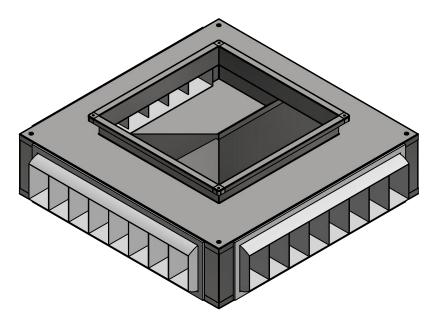

## DRUM LOUVER PLENUM-DIFFUSER

## **STANDARD FEATURES**

- 1. G-90 Galvanized Steel Construction.
- 2. Turning Vanes in Each Quadrant.
- 3. 1" 1-1/2 lb. Duct Liner.
- 4. Vertical and Horizontal Adjustable Drum Louver.
- 5. Fully Assembled
- 6. TDC Duct Connections Provided.
- 7. 3/8" Threaded Inserts for Mounting.
- 8. Engineered Curb and Duct Packages Available.