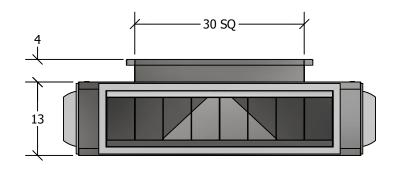

|               | NOM CFM        | MODEL NO           | WEIGHT  |
|---------------|----------------|--------------------|---------|
|               | 7,000/8,000    | DLPD3 4010-17.5/20 | 183 LBS |
| 0° DEFLECTION |                |                    |         |
|               | THROW          | P.D.               | NC      |
|               | 65-114         | .233               | 42      |
|               | 30° DEFLECTION |                    |         |
|               | THROW          | P.D.               | NC      |
|               | 44-79          | .4194              | 50      |