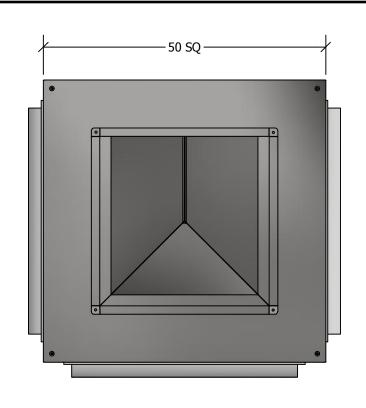

## DRUM LOUVER PLENUM-DIFFUSER

## **STANDARD FEATURES**

- 1. G-90 Galvanized Steel Construction.
- 2. Turning Vanes in Each Quadrant.
- 3. 1" 1-1/2 lb. Duct Liner.
- 4. Vertical and Horizontal Adjustable Drum Louver.
- 5. Fully Assembled
- 6. TDC Duct Connections Provided.
- 7. 3/8" Threaded Inserts for Mounting.
- 8. Engineered Curb and Duct Packages Available.