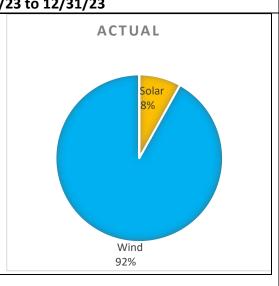

## Environmental Disclosure Information – Quarterly Comparisons CleanChoice Energy, Inc. Projected Data for the 2023 Calendar Year

Generation
Resource
Mix A comparison
between the
sources of
generation
projected to be
used to generate
this product and
the actual
resources used
during this period.