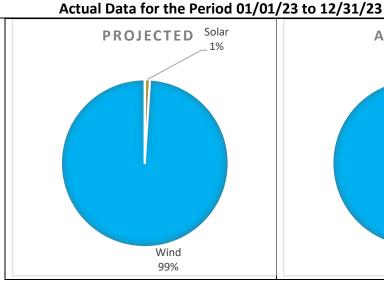

## Environmental Disclosure Information – Quarterly Comparisons CleanChoice Energy, Inc. Projected Data for the 2023 Calendar Year

Generation
Resource
Mix A comparison
between the
sources of
generation
projected to be
used to generate
this product and
the actual
resources used
during this period.