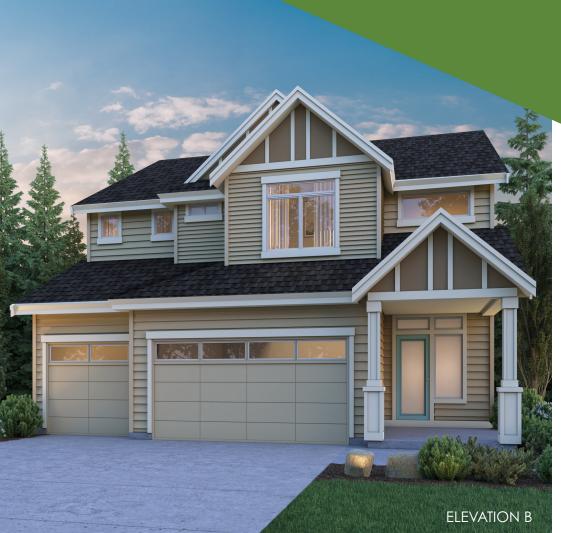

## THE LLOYD Single Family Home

- 2 Story Home
- approx. 2,687 sf
- 5 Beds
- 1 Bath & 2 Showers
- Great Room Layout
- Main Floor Guest Room
- Mudroom
- Primary Bedroom Walk-In Closet
- Family Room Upstairs
- Patio off Great Room
- 2 Car Garage

Introducing the Lloyd 2 story single family home. This new home is a spacious and bright floor open great room with a three car garage and main floor guest bedroom. Relax in your large grand primary bedroom suite or in the upstairs family room. Learn more about the Lloyd today!