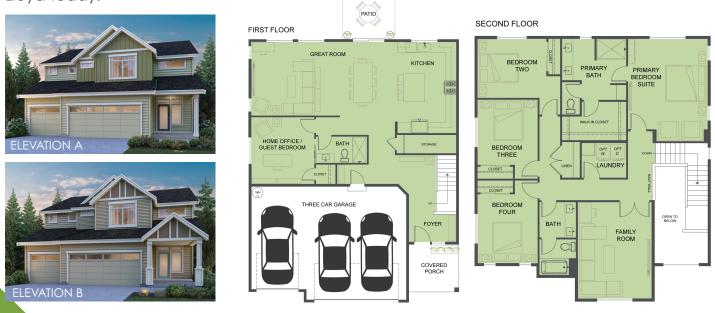

## THE LLOYD Single Family Home

- 2 Story Home
- approx. 2,687 sf
- 5 Beds
- 1 Bath & 2 Showers
- Great Room Layout
- Main Floor Guest Room
- Mudroom
- Primary Bedroom Walk-In Closet
- Family Room Upstairs
- Patio off Great Room
- 2 Car Garage

Introducing the Lloyd 2 story single family home. This new home is a spacious and bright floor open great room with a three car garage and main floor guest bedroom. Relax in your large grand primary bedroom suite or in the upstairs family room. Learn more about the Lloyd today!