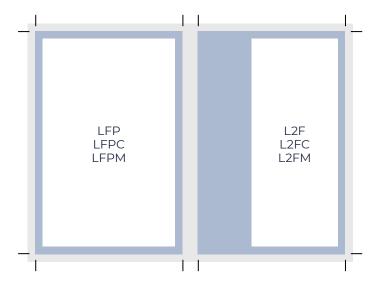

Newsprint = 40gsm / Image resolution = 200dpi / Bitmap resolution = 400dpi / Total ink coverage not to exceed 270% (C+M+Y+K = 270 max).

| Advert size                                         | UDAC<br>(yellow code) | Artwork size<br>(width x height)     |
|-----------------------------------------------------|-----------------------|--------------------------------------|
| 1 column / Eighth page<br>(half business card size) | LIV / LIVC / LIVM     | 46.6mm x 52.2mm<br>(132pt x 148pt)   |
| 2 column / Quarter page<br>(business card size)     | L2Q / L2QC / L2QM     | 95.9mm x 52.2mm<br>(272pt x 148pt)   |
| 2 column / Half page                                | L2H / L2HC / L2HM     | 95.9mm x 106.5mm<br>(272pt x 302pt)  |
| 2 column                                            | L2F / L2FC / L2FM     | 95.9mm x 215.2mm<br>(272pt x 610pt)  |
| Full page                                           | LFP/LFPC/LFPM         | 145.3mm x 215.2mm<br>(412pt x 610pt) |
| Logo size for Typeset adverts                       | L3TL/L3TLC/L3TLM      | 38.1mm x 17.9mm<br>(108pt x 51pt)    |