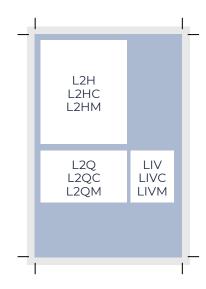

Newsprint = 40gsm / Image resolution = 200dpi / Bitmap resolution = 400dpi / Total ink coverage not to exceed 270% (C+M+Y+K = 270 max).

| Advert size                                         | UDAC<br>(yellow code) | Artwork size<br>(width x height)     |
|-----------------------------------------------------|-----------------------|--------------------------------------|
| 1 column / Eighth page<br>(half business card size) | LIV / LIVC / LIVM     | 46.6mm x 52.2mm<br>(132pt x 148pt)   |
| 2 column / Quarter page<br>(business card size)     | L2Q / L2QC / L2QM     | 95.9mm x 52.2mm<br>(272pt x 148pt)   |
| 2 column / Half page                                | L2H / L2HC / L2HM     | 95.9mm x 106.5mm<br>(272pt x 302pt)  |
| 2 column                                            | L2F / L2FC / L2FM     | 95.9mm x 215.2mm<br>(272pt x 610pt)  |
| Full page                                           | LFP/LFPC/LFPM         | 145.3mm x 215.2mm<br>(412pt x 610pt) |
| Logo size for Typeset adverts                       | L3TL/L3TLC/L3TLM      | 38.1mm x 17.9mm<br>(108pt x 51pt)    |