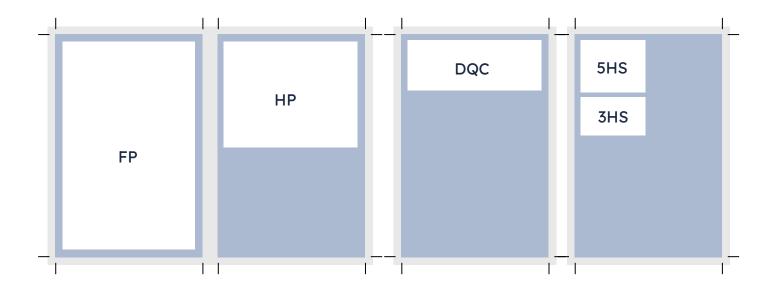

Newsprint = 40gsm / Image resolution = 300dpi / Bitmap resolution = 400dpi / Total ink coverage not to exceed 270% (C+M+Y+K = 270 max).

| Advert size                   | UDAC<br>(yellow code) | Artwork size<br>(width x height)     |
|-------------------------------|-----------------------|--------------------------------------|
| Double Quarter Column         | DQC                   | 138.3mm x 50mm<br>(392pt x 142pt)    |
| Double Half Column            | HP                    | 138.3mm x 102.6mm<br>(392pt x 291pt) |
| Full page                     | FP                    | 138.3mm x 207.4mm<br>(392pt x 588pt) |
| Logo size for Typeset adverts | 5HS                   | 67.0mm x 63.5mm<br>(190pt x 180pt)   |
| Typeset adverts               | 3HS                   | 67.0mm x 38.1mm<br>(190pt x 108pt)   |