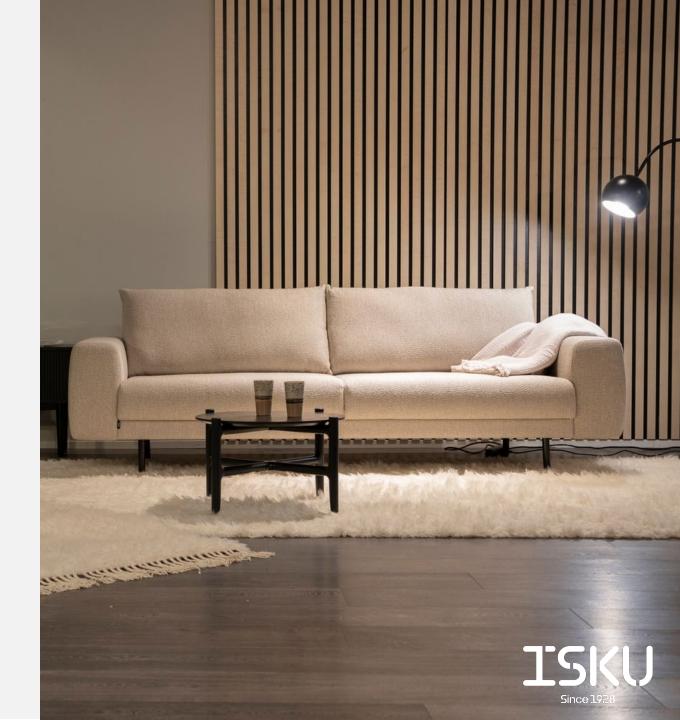

## Monkey

#### SOFA (2-seater / 3-seater)

## Design Ilari Jääskeläinen & Petteri Häkkinen

Monkey sofa, designed and made in Finland is an eye-catcher. The beautiful roundness provides the users with a big, welcoming lap for a comfortable and relaxed stay. The leg structure and free space under the sofa makes the sofa look airy. Monkey is timeless in design, which makes it as long-lasting as its high-quality materials. The fixed upholstered seat and foam padding in the seat cushions provide sturdy seating comfort. The back cushions are detached.

#### Materials and finishing

Legs Solid wood (natural oak, stained black or white) or powder-coated steel (black or white)

Upholstery ISKU standard fabrics

#### Dimensions

|                | 2-seater | 3-seater |
|----------------|----------|----------|
| Height         | 850 mm   | 850 mm   |
| Width          | 2014 mm  | 2410 mm  |
| Depth          | 1020 mm  | 1020 mm  |
| Seating height | 460 mm   | 460 mm   |
| Seating depth  | 630 mm   | 630 mm   |