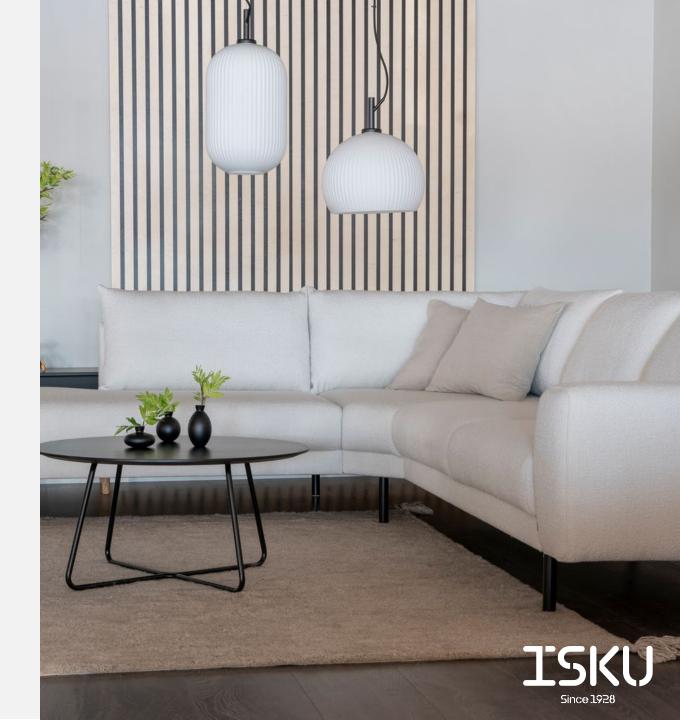

## Monkey

### CORNER SOFA

### Design ISKU Team

Monkey sofa, designed and made in Finland is an eye-catcher. The beautiful roundness provides the users with a big, welcoming lap for a comfortable and relaxed stay. The leg structure and free space under the sofa makes the sofa look airy. Monkey is timeless in design, which makes it as long-lasting as its high-quality materials. The fixed upholstered seat and foam padding in the seat cushions provide sturdy seating comfort. The back cushions are detached.

#### Materials and finishing

- Legs Solid wood (natural oak, stained black or white) or powder-coated steel (black or white)
- Upholstery ISKU standard fabrics

#### Dimensions

| Height         | 850 mm             |
|----------------|--------------------|
| Width          | See the data sheet |
| Depth          | See the data sheet |
| Seating height | 460 mm             |
| Seating depth  | 630 mm             |