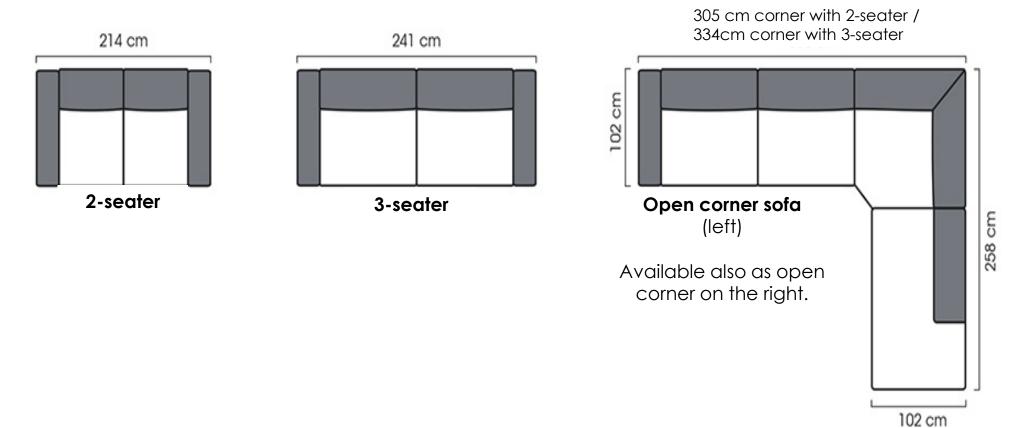

fortable and relaxed stay. The leg structure and free space under the sofa makes the sofa look airy. Monkey is timeless in design, which makes it as long-lasting as its high-quality materials. The fixed upholstered seat and foam padding in the seat cushions provide sturdy seating comfort. The back cushions are detached.

#### Materials and finishing

- Legs Solid wood (natural oak, stained black or white) or powder-coated steel (black or white)
- Upholstery ISKU standard fabrics

#### Dimensions

| Height         | 850 mm             |
|----------------|--------------------|
| Width          | See the data sheet |
| Depth          | See the data sheet |
| Seating height | 460 mm             |
| Seating depth  | 630 mm             |



## Monkey

### STANDARD CONFIGURATIONS

## Dimensions







# Monkey Sofa