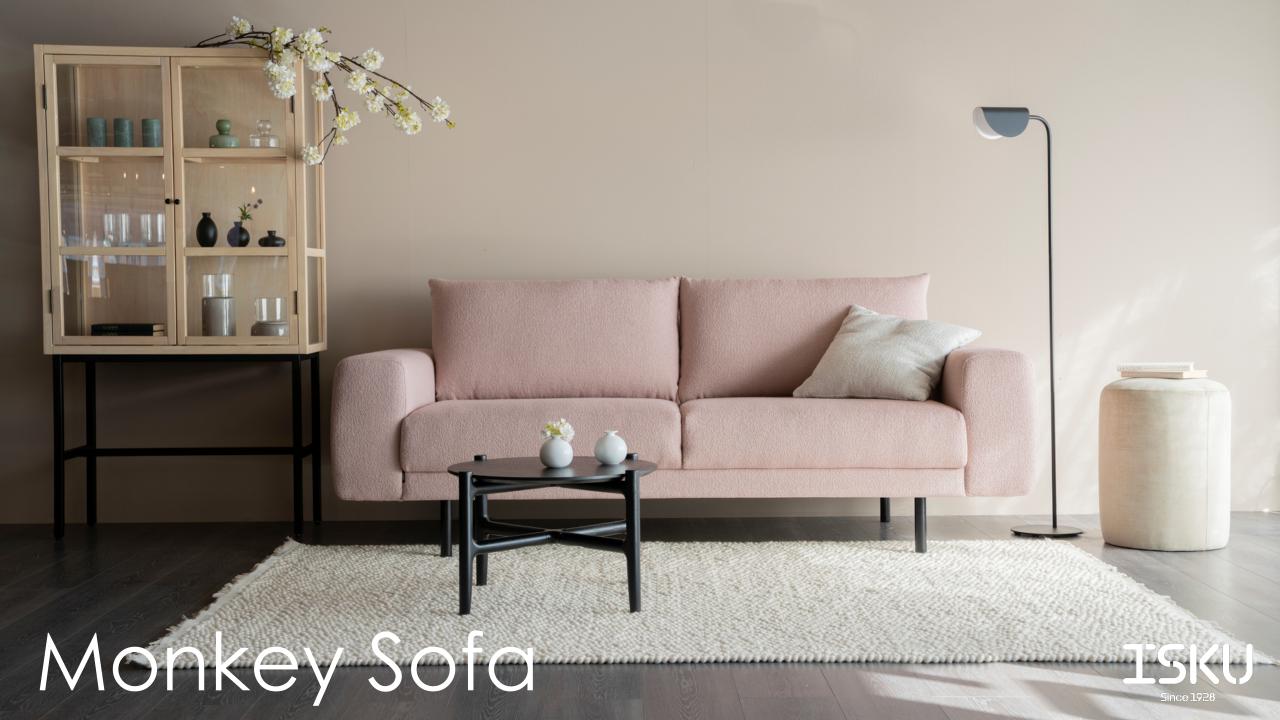

able and relaxed stay. The leg structure and free space under the sofa makes the sofa look airy. Monkey is timeless in design, which makes it as long-lasting as its high-quality materials. The fixed upholstered seat and foam padding in the seat cushions provide sturdy seating comfort. The back cushions are detached.

#### Materials and finishing

- Legs Solid wood (natural oak, stained black or white) or powder-coated steel (black or white)
- Upholstery ISKU standard fabrics

#### Dimensions

| Height         | 850 mm             |
|----------------|--------------------|
| Width          | See the data sheet |
| Depth          | See the data sheet |
| Seating height | 460 mm             |
| Seating depth  | 630 mm             |



## Monkey

### STANDARD CONFIGURATIONS

## Dimensions







# Monkey Sofa