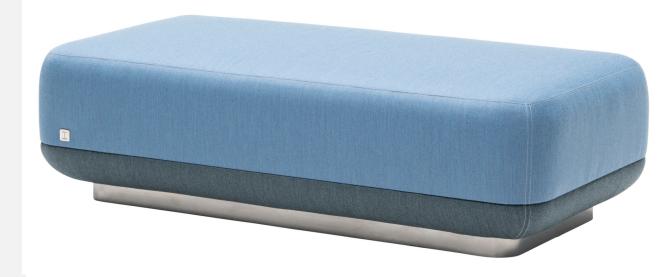

## MyFlow® Puff

STOOL

Design Vertti Kivi

MyFlow Puff follows the beautiful design of the MyFlow product family. MyFlow Puff is a beautiful piece of furniture for the lobbies and waiting areas. It also allows for a momentary breaks or working with a designed-for-purpose table.

The two complementary sizes also allow for fun puzzle-like solutions for offices, schools or any public spaces.

## Materials and finishing

Plinth Wood coated with painted steel, height 60 mm Upholstery MyFlow dedicated fabric (e.g. Fighter, Cura,

Steelcut trio, Blazer, Blazer light, Synergy, Gentle 2)

## **Dimensions**

|        | Small   | Big     |
|--------|---------|---------|
| Width  | 1440 mm | 1440 mm |
| Depth  | 740 mm  | 1350 mm |
| Heiaht | 410 mm  | 410 mm  |