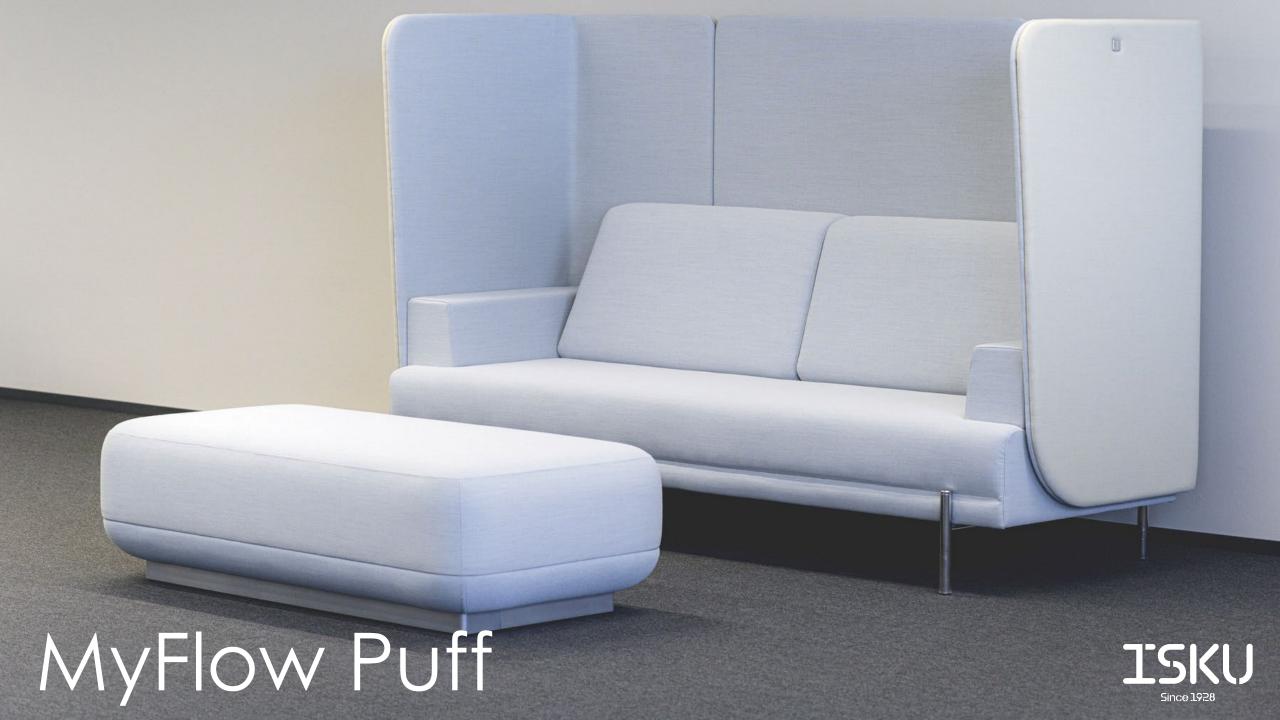

## MyFlow® Puff

STOOL

Design Vertti Kivi

MyFlow Puff follows the beautiful design of the MyFlow product family. MyFlow Puff is a beautiful piece of furniture for the lobbies and waiting areas. It also allows for a momentary breaks or working with a designed-for-purpose table.

The two complementary sizes also allow for fun puzzle-like solutions for offices, schools or any public spaces.