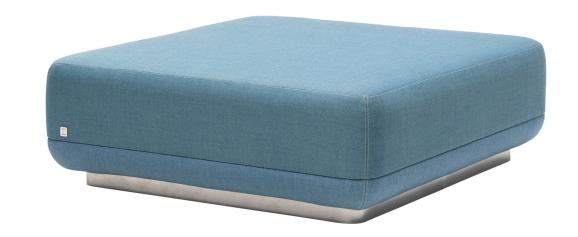

## MyFlow® Puff

STOOL

Design Vertti Kivi

MyFlow Puff follows the beautiful design of the MyFlow product family. MyFlow Puff is a beautiful piece of furniture for the lobbies and waiting areas. It also allows for a momentary breaks or working with a designed-for-purpose table.

## Materials and finishing

Plinth Wood coated with painted steel, height 60 mm Upholstery MyFlow dedicated fabric (e.g. Fighter, Cura,

Steelcut trio, Blazer, Blazer light, Synergy, Gentle 2)

## **Dimensions**

|        | Small   | Big     |
|--------|---------|---------|
| Width  | 1440 mm | 1440 mm |
| Depth  | 740 mm  | 1350 mm |
| Heiaht | 410 mm  | 410 mm  |