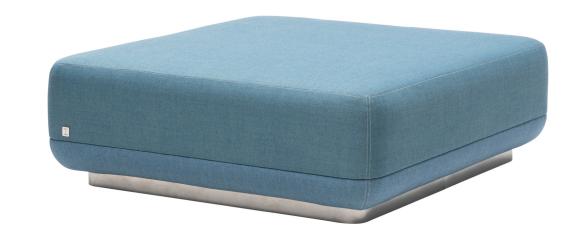

## MyFlow® Puff

STOOL

Design Vertti Kivi

MyFlow Puff follows the beautiful design of the MyFlow product family. MyFlow Puff is a beautiful piece of furniture for the lobbies and waiting areas. It also allows for a momentary breaks or working with a designed-for-purpose table.

## Materials and finishing

Plinth Wood coated with painted steel, height 60 mm Upholstery Upholstered with MyFlow dedicated fabrics

## **Dimensions**

|        | Small   | Big     |
|--------|---------|---------|
| Width  | 1440 mm | 1440 mm |
| Depth  | 740 mm  | 1350 mm |
| Height | 410 mm  | 410 mm  |