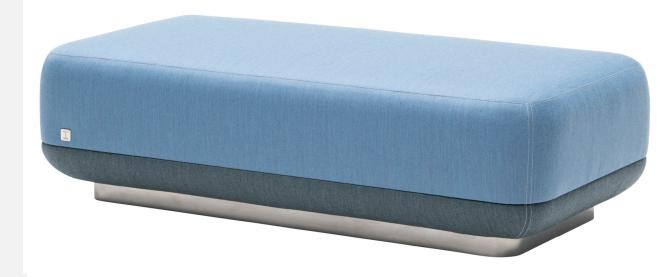

## MyFlow® Puff

STOOL

Design Vertti Kivi

MyFlow Puff follows the beautiful design of the MyFlow product family. MyFlow Puff is a beautiful piece of furniture for the lobbies and waiting areas. It also allows for a momentary breaks or working with a designed-for-purpose table.

The two complementary sizes also allow for fun puzzle-like solutions for offices, schools or any public spaces.

## Materials and finishing

Plinth Wood coated with painted steel, height 60 mm Upholstery Upholstered with MyFlow dedicated fabrics

## **Dimensions**

|        | Small   | Big     |
|--------|---------|---------|
| Width  | 1440 mm | 1440 mm |
| Depth  | 740 mm  | 1350 mm |
| Height | 410 mm  | 410 mm  |