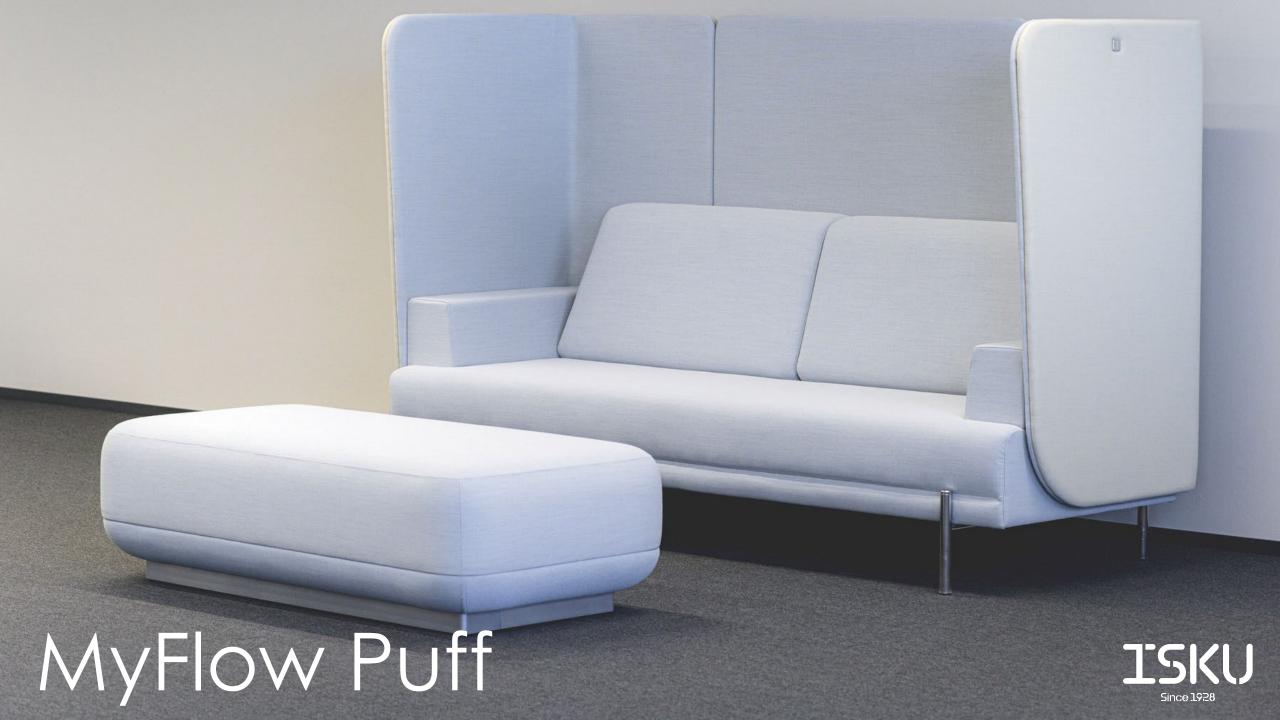

## MyFlow® Puff

STOOL

Design Vertti Kivi

MyFlow Puff follows the beautiful design of the MyFlow product family. MyFlow Puff is a beautiful piece of furniture for the lobbies and waiting areas. It also allows for a momentary breaks or working with a designed-for-purpose table.

The two complementary sizes also allow for fun puzzle-like solutions for offices, schools or any public spaces.