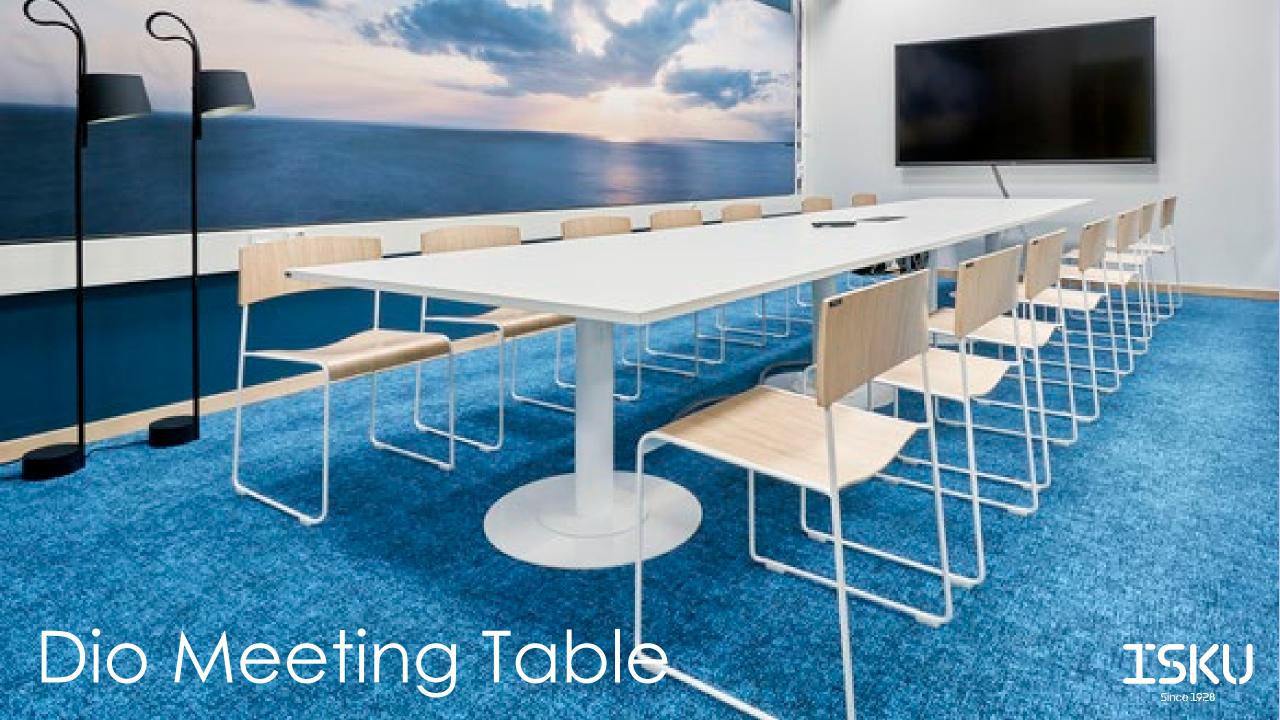

### CONFERENCE / MEETING TABLE (H73)

### Design by ISKU

ISKU Dio is a versatile set of tables set, from which you can customize Dio for your need. The wide variety of table top options can be combined with Dio legs of three different heights depending on the purpose

The Dio leg is suits well for conference tables, giving legroom to the users. The wide variety of table top shapes and sizes allows to tailor a unique table to perfectly fit to the space and interior.