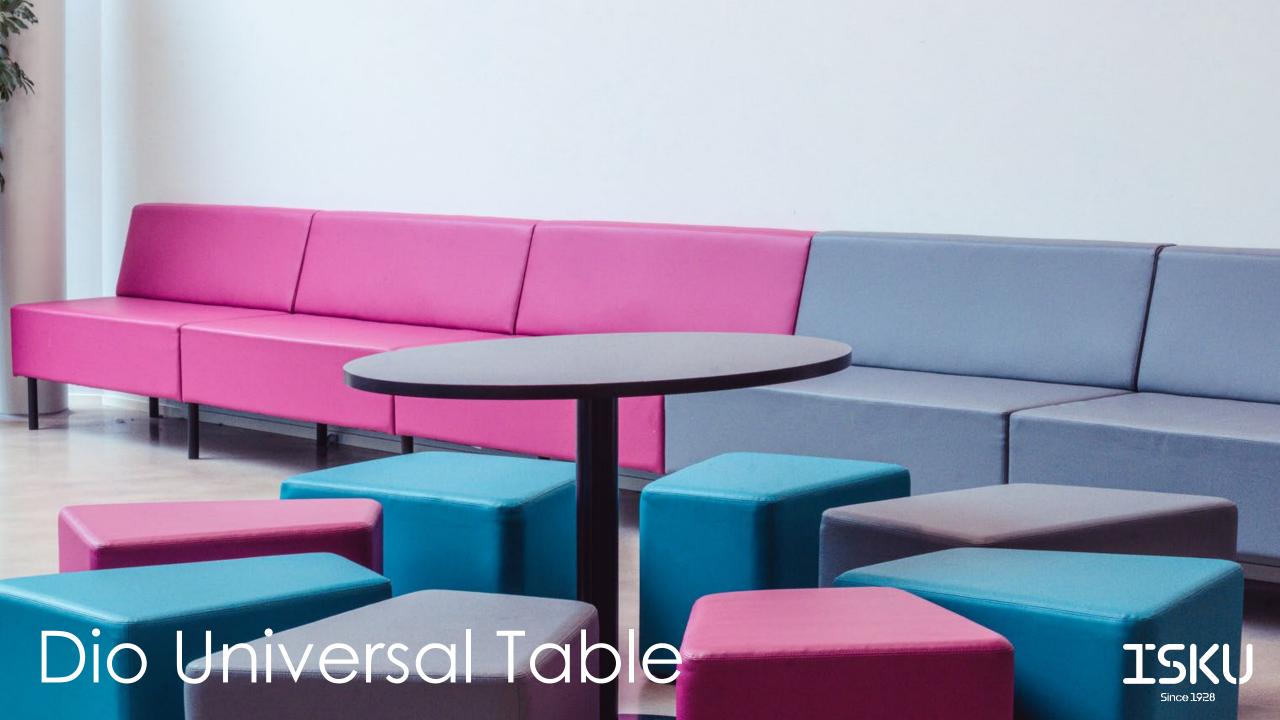

The leg of the Dio universal table is sturdy, with round-tube and flange base. These trendy but timeless tables legs are ideal for any public space like.

#### **Dimensions**

Width & Depth Ø600 mm, Ø900 mm, Ø1100 mm (round 06, 09, 011)

> Oval table tops C1, C2, P11 and P12. See the dimensional drawings on the Dio Table Top Chart.

Height 730 mm

HIGH TABLE (H73)