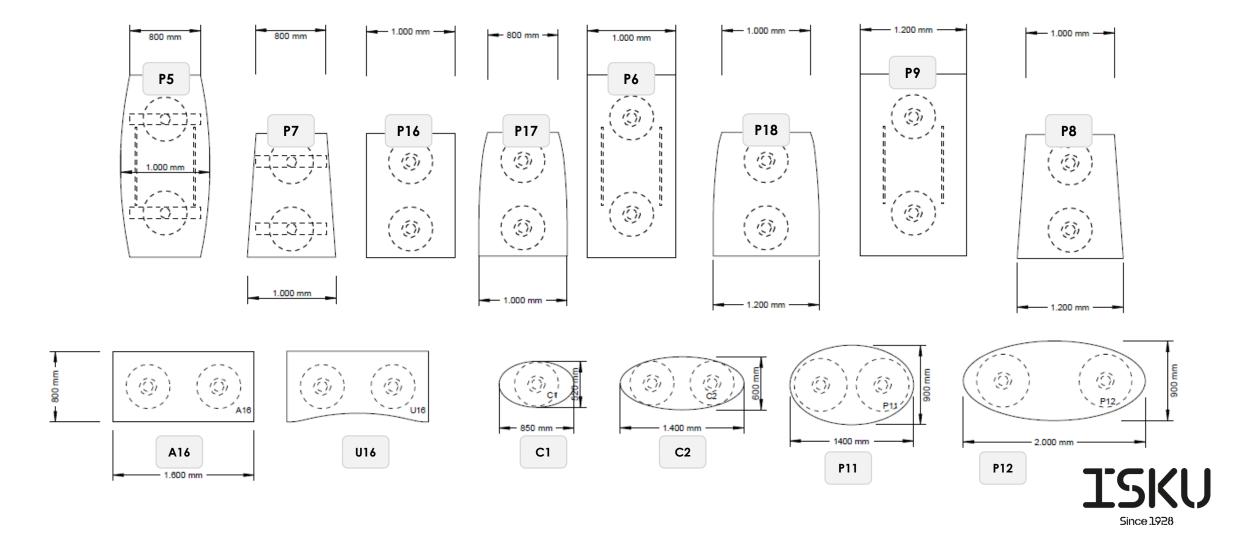

u can customize Dio for your need. The wide variety of table top options can be combined with Dio legs of three different heights depending on the purpose

The Dio leg is suits well for conference tables, giving legroom to the users. The wide variety of table top shapes and sizes allows to tailor a unique table to perfectly fit to the space and interior.

#### Materials and finishing

Leg Powder coated steel (black, white, gray) or chrome

Table top ISKU standard laminate or technical veneer with

selected edge profile

#### **Dimensions**

Width & Depth Rectangular table tops:

600 / 800 / 1600 x 600 mm (B6, B8, B16)

Conference table tops P5, P7, P9 P17, P18. See the dimensional drawings on the Dio Table Top Chart.

Height 730 mm



### DIO-SPECIFIC TABLE TOP CHART WITH LEG POSITIONING