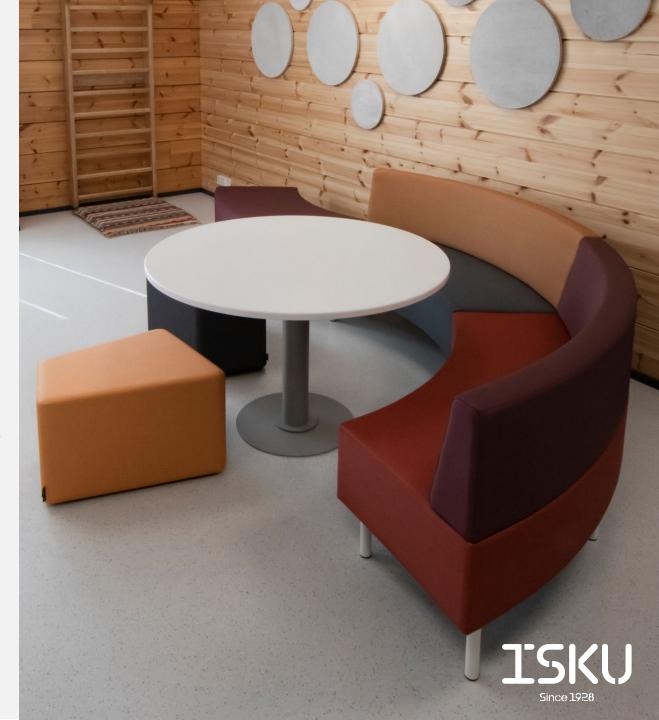

The leg of the Dio sofa table is sturdy, with round-tube and flange base. These trendy legs are ideal for any public spaces.

#### **Dimensions**

Width & Depth Ø600 mm, Ø900 mm (round 06, 09)

Oval table top C1. See the dimensional drawings

on the Dio Table Top Chart.

Height 550 mm