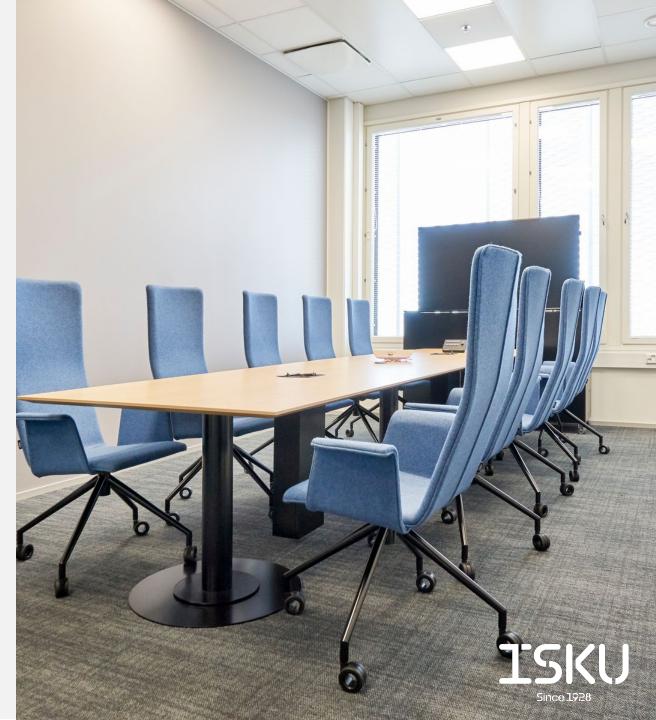

### CONFERENCE / MEETING TABLE (H73)

The Dio leg is suits well for conference tables, giving legroom to the users. The wide variety of table top shapes and sizes allows to tailor a unique table to perfectly fit to the space and interior.

#### **Dimensions**

Width & Depth Rectangular table tops:

600 / 800 / 1600 x 600 mm (B6, B8, B16)

Conference table tops P5, P7, P9 P17, P18. See the dimensional drawings on the Dio Table Top Chart.

Height 730 mm