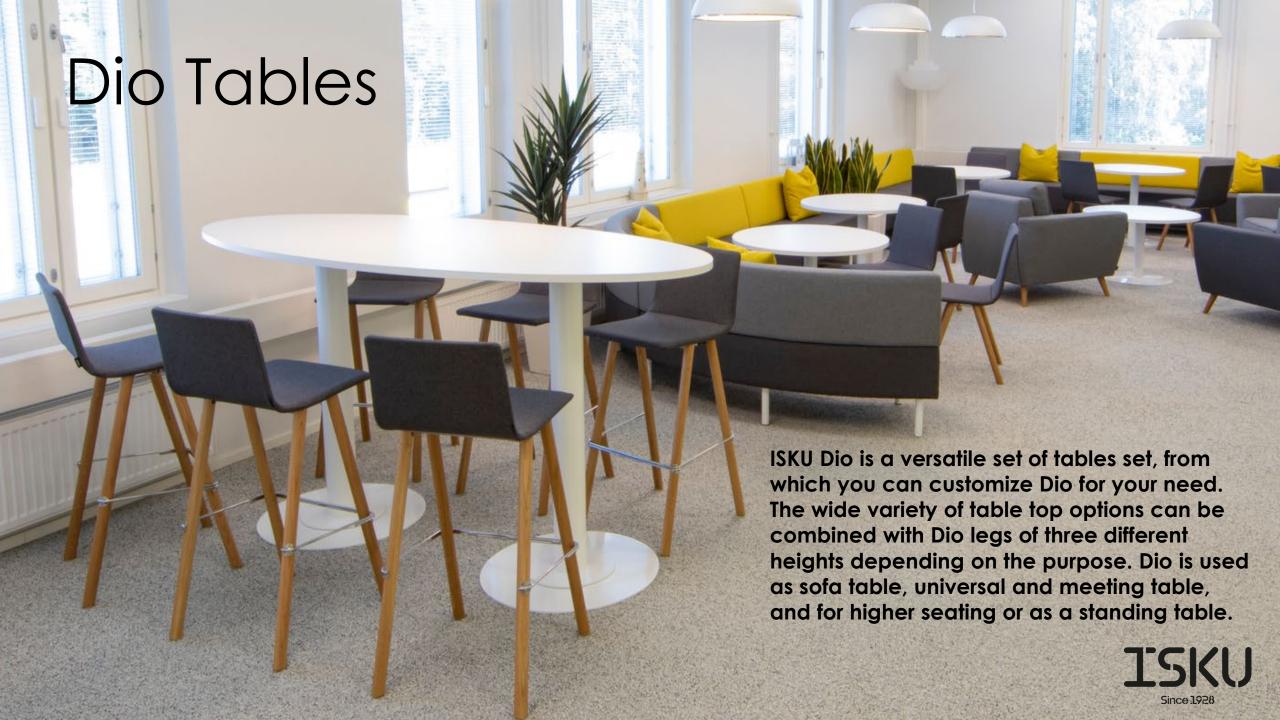

### Design by ISKU

ISKU Dio is a versatile set of tables set, from which you can customize Dio for your need. The wide variety of table top options can be combined with Dio legs of three different heights depending on the purpose

High Dio is at its best as standing table or combined with bar stools.