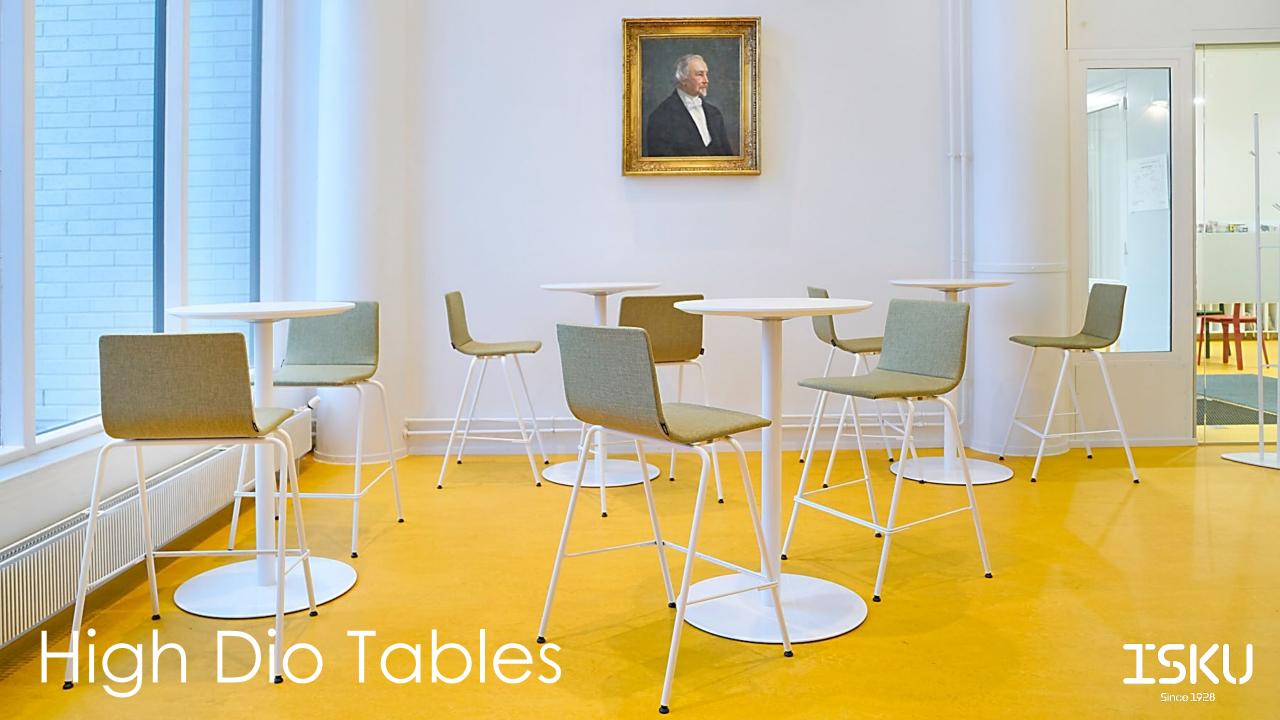

Design by ISKU

ISKU Dio is a versatile set of tables set, from which you can customize Dio for your need. The wide variety of table top options can be combined with Dio legs of three different heights depending on the purpose

High Dio is at its best as standing table or combined with bar stools.

#### **Dimensions**

Width & Depth Ø600 mm (round 06)

 $850 \times 520 \text{ mm (oval C1)}$ 

1000 x 600 mm / 1200 x 600 mm (rectangular B10/B12)

Height 1100 mm

SOFA TABLE (H55)

Design by ISKU

ISKU Dio is a versatile set of tables set, from which you can customize Dio for your need. The wide variety of table top options can be combined with Dio legs of three different heights depending on the purpose