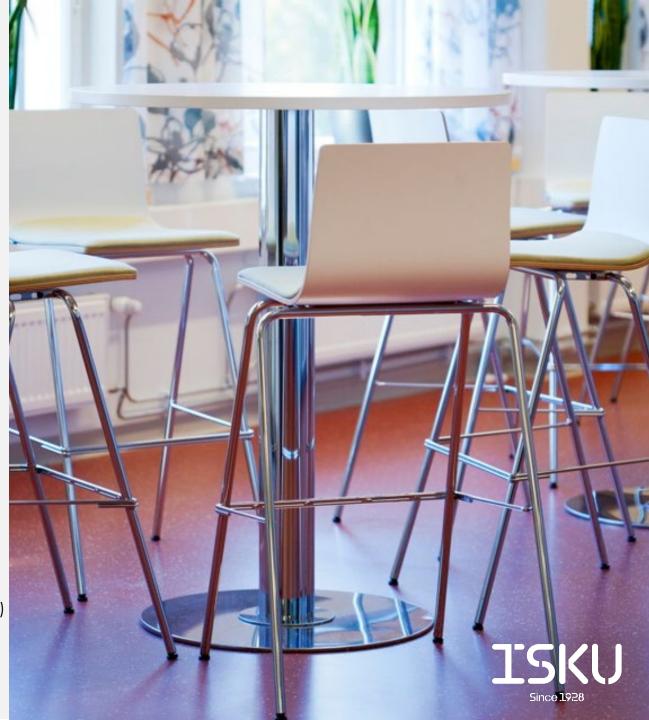

High Dio is at its best as standing table or combined with bar stools.

#### **Dimensions**

Width & Depth Ø600 mm (round 06)

 $850 \times 520 \text{ mm (oval C1)}$ 

1000 x 600 mm / 1200 x 600 mm (rectangular B10/B12)

Height 1100 mm

SOFA TABLE (H55)

Design by ISKU

ISKU Dio is a versatile set of tables set, from which you can customize Dio for your need. The wide variety of table top options can be combined with Dio legs of three different heights depending on the purpose