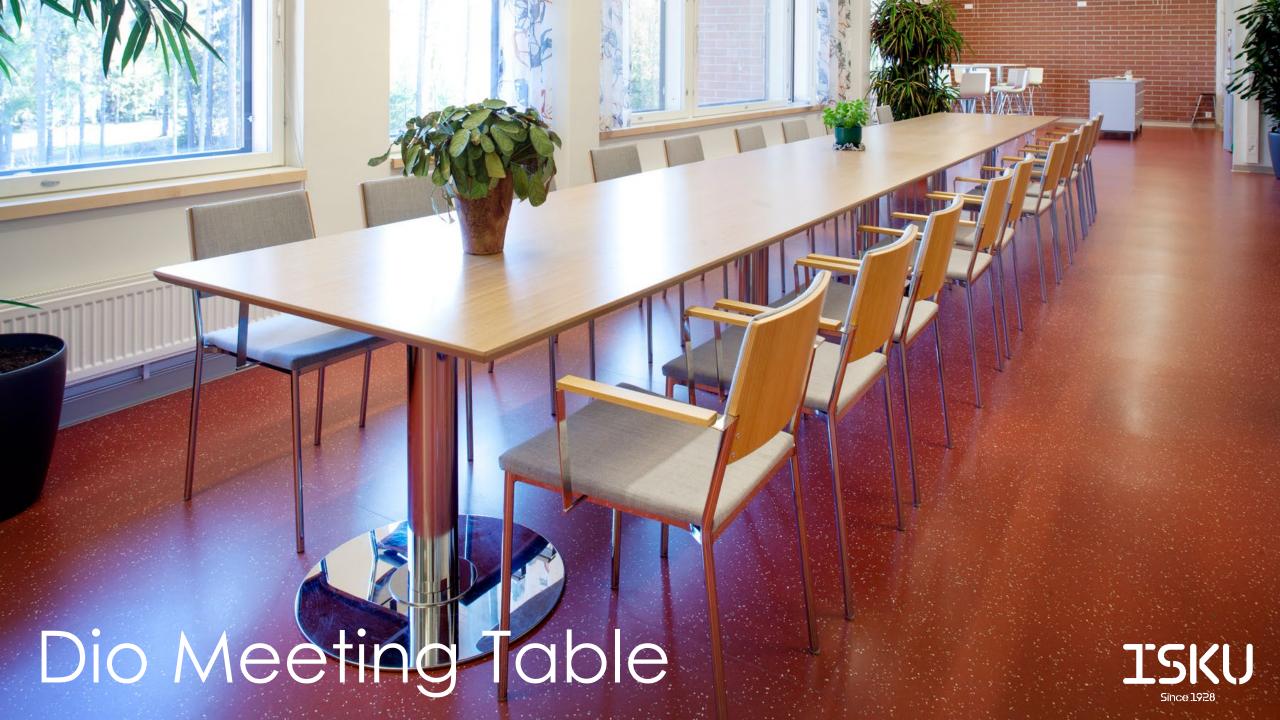

### CONFERENCE / MEETING TABLE (H73)

### Design by ISKU

ISKU Dio is a versatile set of tables set, from which you can customize Dio for your need. The wide variety of table top options can be combined with Dio legs of three different heights depending on the purpose

The Dio leg is suits well for conference tables, giving legroom to the users. The wide variety of table top shapes and sizes allows to tailor a unique table to perfectly fit to the space and interior.