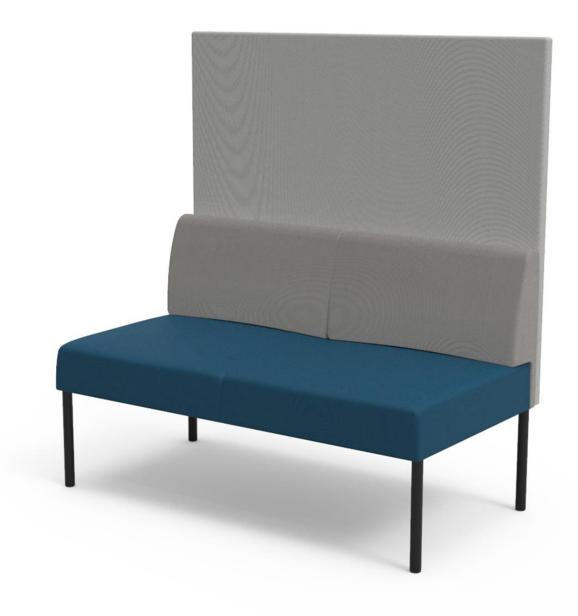

### SOFA 2-SEATER | HIGH BACK SCREEN

### Design ISKU Team

Combi Sofa is a light and space-efficient solution for many uses.

Combinations of several sofas can create versatile entities in any space.

The seats can be combined into a larger groups to serve in the waiting rooms and lobbies. The Combi series, as the name implies, can be used to create a numerous of different combinations.

The high back screen allows more privacy and makes sofa to be a perfect partition between the zones of the space.

### Materials and finishing

Legs Solid wood (natural oak, stained black or white) or

powder-coated steel (black, white) or chrome

Upholstery ISKU standard fabrics

### **Dimensions**

Height 1340 mm
Width 1260 mm
Depth 700 mm
Seating height 440 mm