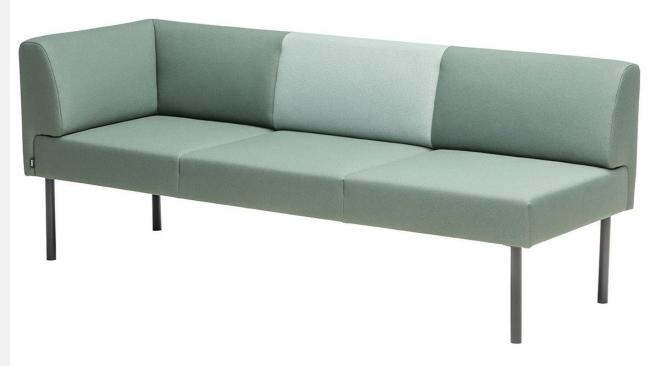

### **Dimensions**

Height 1340 mm
Width 1400 mm
Depth 700 mm
Seating height 440 mm

**SOFA 3-SEATER** 

Design ISKU Team

Combi Sofa is a light and space-efficient solution for many uses. Combinations of several sofas can create versatile entities in any space.

The Combi series, as the name implies, can be used to create a numerous of different combinations. Combi's airy and lightweight appearance allows it to be used extensively in a variety of public spaces. The product is available with or without armrests. With the corner module you can create wonderful and welcoming seating groups.

### Materials and finishing

Legs Solid wood (natural oak, stained black or white) or

powder-coated steel (black, white) or chrome

Upholstery ISKU standard fabrics

### **Dimensions**

Height 750 mm

Width 1890 mm (without armrests), 1980 mm (with 2 armrests)

1920 mm (with the corner piece)

Depth 660 mm