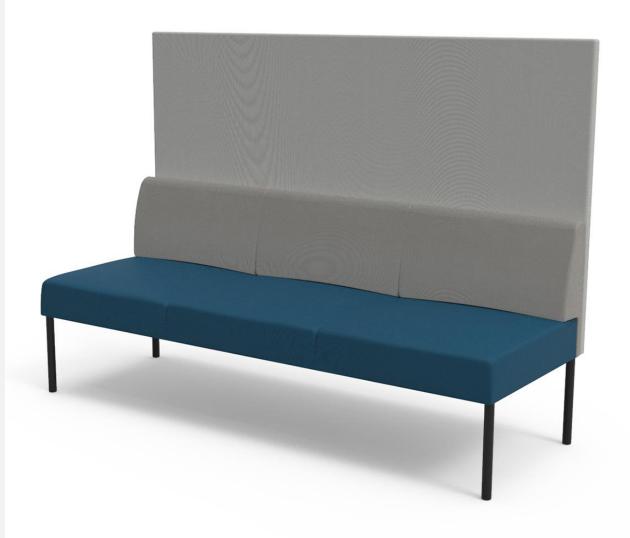

### SOFA 2-SEATER | HIGH BACK SCREEN

### Design ISKU Team

Combi Sofa is a light and space-efficient solution for many uses.

Combinations of several sofas can create versatile entities in any space.

The seats can be combined into a larger groups to serve in the waiting rooms and lobbies. The Combi series, as the name implies, can be used to create a numerous of different combinations.

The high back screen allows more privacy and makes sofa to be a perfect partition between the zones of the space.

### Materials and finishing

Legs Solid wood (natural oak, stained black or white) or

powder-coated steel (black, white) or chrome

Upholstery ISKU standard fabrics

### **Dimensions**

Height 1340 mm
Width 1260 mm
Depth 700 mm
Seating height 440 mm