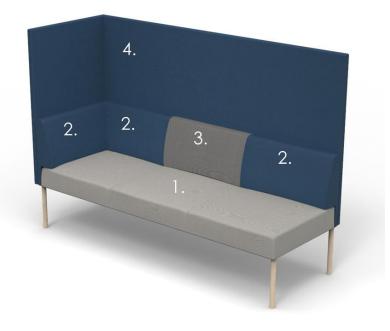

MODULAR SOFA SYSTEM

Creative upholstery choices

The modules can be tailored with different colours and even fabrics to create unique, creative combinations.

The material can be selected separately to each of the following elements:

- 1. Seat
- 2. Right and left armrest / backrest
- 3. Backrest middle module
- 4. Screens

MODULAR SOFA SYSTEM

**Dimensions** 