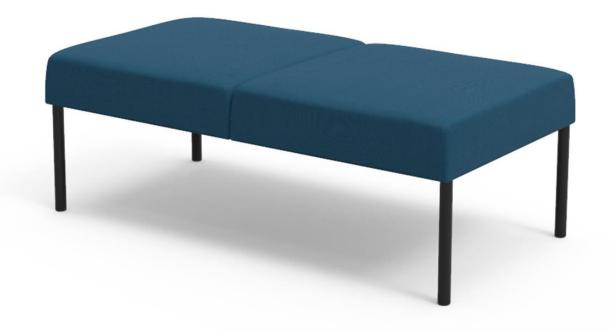

### **Dimensions**

Height 440 mm
Width 630 mm
Depth 660 mm

**BENCH 2-SEATER** 

Design ISKU Team

Combi Bench is a light and versatile product. The seats can be combined into a larger groups to serve in the waiting rooms and lobbies.

The Combi series, as the name implies, can be used to create a numerous of different combinations. Combi's airy and lightweight appearance allows it to be used extensively in a variety of public spaces.

### Materials and finishing

Legs Solid wood (natural oak, stained black or white) or

powder-coated steel (black, white) or chrome

Upholstery ISKU standard fabrics

### **Dimensions**

Height 440 mm
Width 1260 mm
Depth 660 mm
Seating height 440 mm

**BENCH 3-SEATER** 

Design ISKU Team

Combi Bench is a light and versatile product. The seats can be combined into a larger groups to serve in the waiting rooms and lobbies.