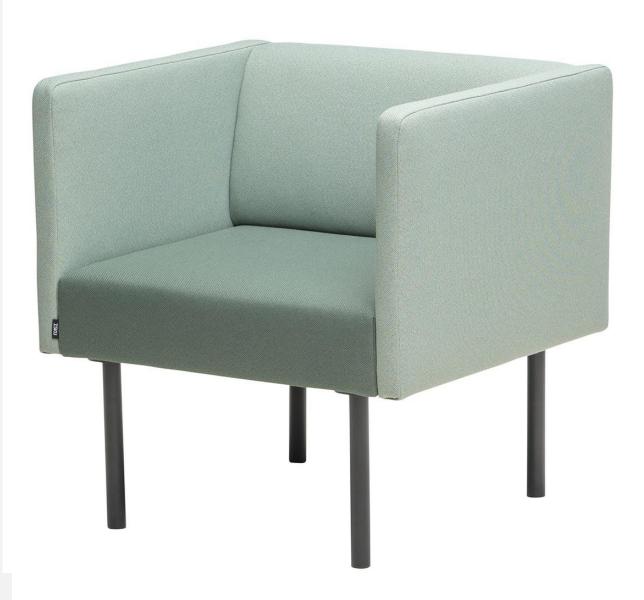

### EASY CHAIR WITH FOUR LEGS

### Design ISKU Team

The Combi 1-seater armchair is a timeless seat for a waiting room, lobby or guest chair in the office.

he Combi series, as the name implies, can be used to create a numerous of different combinations. Combi's airy and lightweight appearance allows it to be used extensively in a variety of public spaces. The product is available with or without armrests, and also with high back and/or side screens.

### Materials and finishing

Legs Solid wood (natural oak, stained black or white) or

powder-coated steel (black, white) or chrome

Upholstery ISKU standard fabrics

#### **Dimensions**

Height 750 mm

Width 630 mm (without armrests) with armrests 720 mm

Depth 660 mm