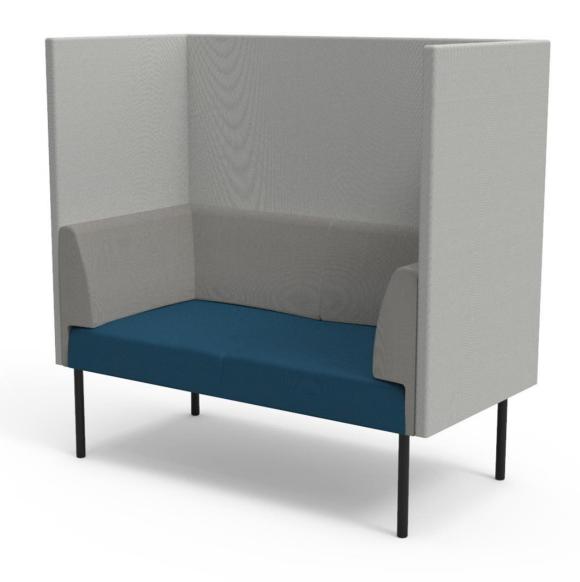

### CORNER SOFA 3-SEATER | HIGH BACK AND SIDE SCREENS Design ISKU Team

Combi Sofa is a light and versatile product. The seats can be combined into a larger groups to serve in the waiting rooms and lobbies. The Combi series, as the name implies, can be used to create a numerous of different combinations. Combi's airy and lightweight appearance allows it to be used extensively in a variety of public spaces.

The high back and side screens allow more privacy and makes sofa to be a perfect partition between the zones of the space.

### Materials and finishing

Legs Solid wood (natural oak, stained black or white) or

powder-coated steel (black, white) or chrome

Upholstery ISKU standard fabrics

#### **Dimensions**

Height 1340 mm
Width 1960 mm
Depth 700 mm
Seating height 440 mm