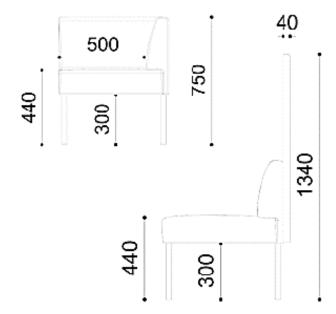

#### **Dimensions**

Height 750 mm

Width 630 mm (without armrests) with armrests 720 mm

Depth 660 mm

#### **Dimensions**

Height 750 mm

Width 720 mm (with armrests)

Depth 660 mm Seating height 440 mm