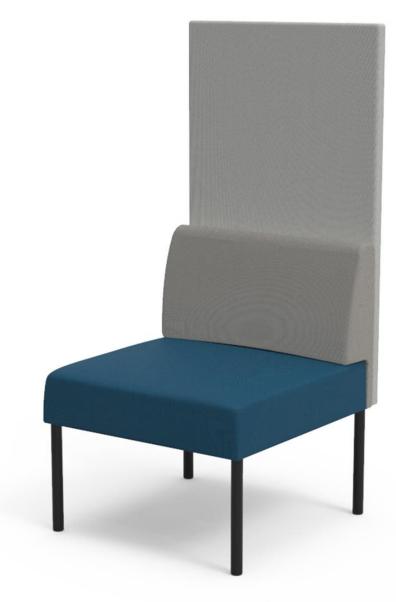

### SOFA 1-SEATER | HIGH BACK SCREEN

### Design ISKU Team

Combi 1-seater is a light and versatile product. The seats can be combined into a larger groups to serve in the waiting rooms and lobbies.

The Combi series, as the name implies, can be used to create a numerous of different combinations. Combi's airy and lightweight appearance allows it to be used extensively in a variety of public spaces.

### Materials and finishing

Legs Solid wood (natural oak, stained black or white) or

powder-coated steel (black, white) or chrome

Upholstery ISKU standard fabrics

### **Dimensions**

Height 1340 mm
Width 630 mm
Depth 700 mm
Seating height 440 mm