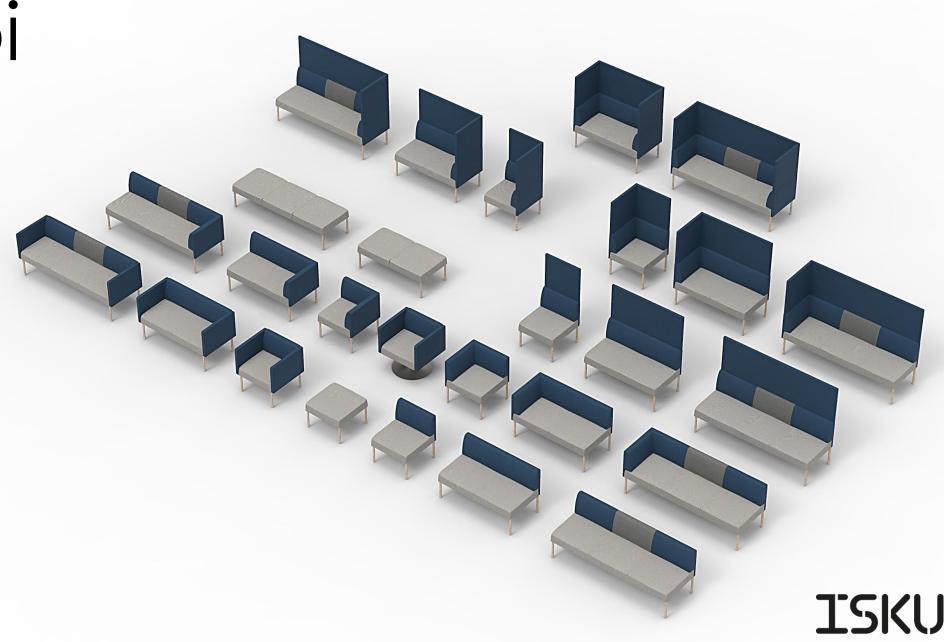

MODULAR SOFA SYSTEM

The Combi series, as the name implies, can be used to create a numerous of different combinations.

Combi's airy and lightweight appearance allows it to be used extensively in a variety of public spaces.

Combining the modules with the corner module you can create wonderful and welcoming seating groups.

The product family includes benches, armchairs and 2-seater and 3-seater sofas. The sofa elements are also available with high back and side screens when more privacy desired.