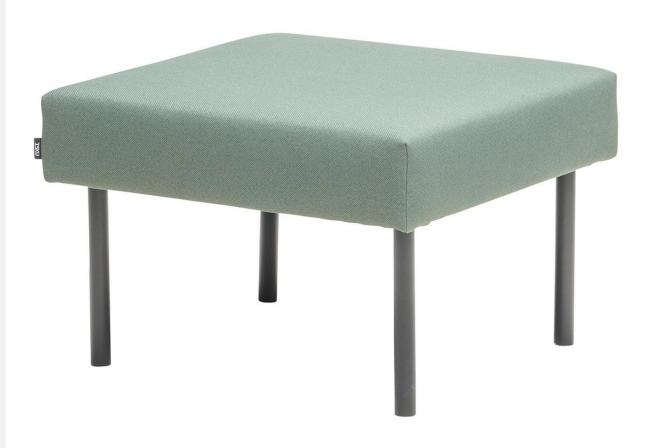

### **Dimensions**

Height 1340 mm
Width 2030 mm
Depth 700 mm
Seating height 440 mm

BENCH 1-SEATER

Design ISKU Team

Combi Bench is a light and versatile product. The seats can be combined into a larger groups to serve in the waiting rooms and lobbies.

The Combi series, as the name implies, can be used to create a numerous of different combinations. Combi's airy and lightweight appearance allows it to be used extensively in a variety of public spaces.

### Materials and finishing

Legs Solid wood (natural oak, stained black or white) or

powder-coated steel (black, white) or chrome

Upholstery ISKU standard fabrics

### **Dimensions**

Height 440 mm
Width 630 mm
Depth 660 mm

**BENCH 2-SEATER** 

Design ISKU Team

Combi Bench is a light and versatile product. The seats can be combined into a larger groups to serve in the waiting rooms and lobbies.