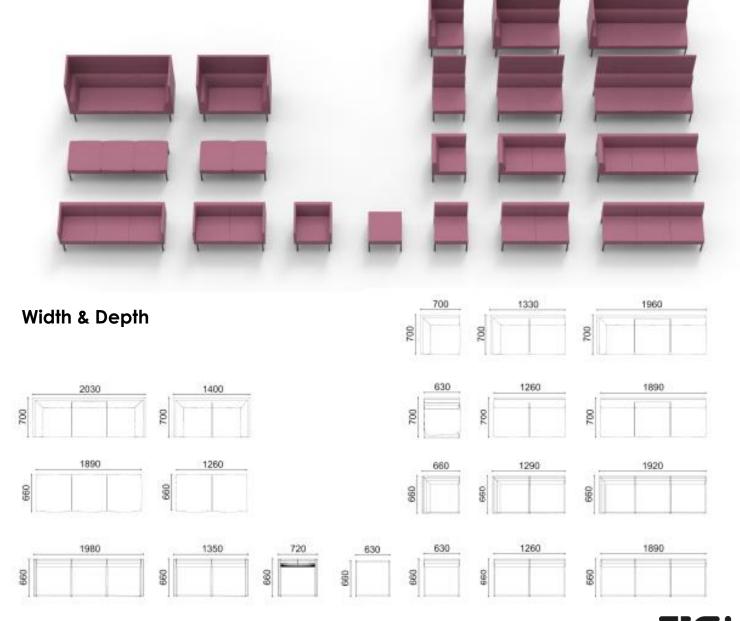

- 1. Seat
- 2. Right and left armrest / backrest
- 3. Backrest middle module
- 4. Screens

MODULAR SOFA SYSTEM

**Dimensions** 

### Height & Seating Depth

### **Dimensions**

Height 1340 mm
Width 630 mm
Depth 700 mm
Seating height 440 mm

#### **Dimensions**

Height 1340 mm
Width 700 mm
Depth 700 mm
Seating height 440 mm

**SOFA 2-SEATER** 

Design ISKU Team

Combi Sofa is a light and space-efficient solution for many uses.

Combinations of several sofas can create versatile entities in any space.

### **Dimensions**

Height 750 mm

Width 1260 mm (without armrests), 1330 mm (with 2 armrests)

1290 mm (with the corner piece)

Depth 660 mm

### **Dimensions**

Height 1340 mm
Width 1260 mm
Depth 700 mm
Seating height 440 mm

#### **Dimensions**

Height 1340 mm
Width 1330 mm
Depth 700 mm
Seating height 440 mm

### **Dimensions**

Height 1340 mm
Width 1400 mm
Depth 700 mm
Seating height 440 mm

**SOFA 3-SEATER** 

Design ISKU Team

Combi Sofa is a light and space-efficient solution for many uses. Combinations of several sofas can create versatile entities in any space.

### **Dimensions**

Height 750 mm

Width 1890 mm (without armrests), 1980 mm (with 2 armrests)

1920 mm (with the corner piece)

Depth 660 mm

### **Dimensions**

Height 1340 mm
Width 1890 mm
Depth 700 mm
Seating height 440 mm

#### **Dimensions**

Height 1340 mm
Width 1960 mm
Depth 700 mm
Seating height 440 mm

### **Dimensions**

Height 1340 mm
Width 2030 mm
Depth 700 mm
Seating height 440 mm

BENCH 1-SEATER

Design ISKU Team

Combi Bench is a light and versatile product. The seats can be combined into a larger groups to serve in the waiting rooms and lobbies.

### **Dimensions**

Height 440 mm
Width 630 mm
Depth 660 mm

**BENCH 2-SEATER** 

Design ISKU Team

Combi Bench is a light and versatile product. The seats can be combined into a larger groups to serve in the waiting rooms and lobbies.

### **Dimensions**

Height 440 mm
Width 1260 mm
Depth 660 mm
Seating height 440 mm

**BENCH 3-SEATER** 

Design ISKU Team

Combi Bench is a light and versatile product. The seats can be combined into a larger groups to serve in the waiting rooms and lobbies.

### **Dimensions**

Height 440 mm
Width 1890 mm
Depth 660 mm
Seating height 440 mm