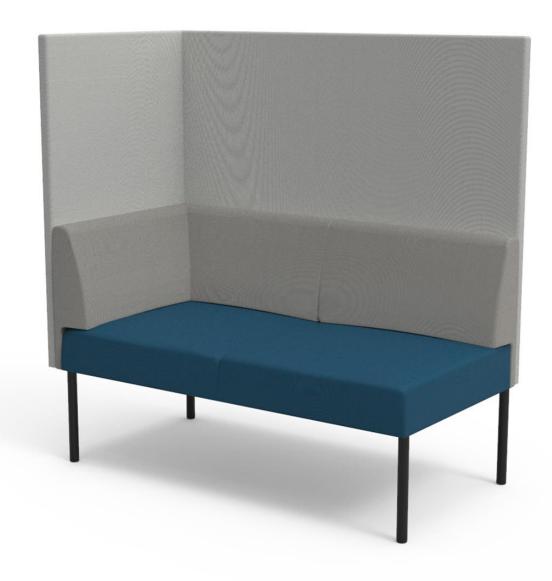

### CORNER SOFA 2-SEATER | HIGH BACK AND SIDE SCREENS Design ISKU Team

Combi Sofa is a light and versatile product. The seats can be combined into a larger groups to serve in the waiting rooms and lobbies. The Combi series, as the name implies, can be used to create a numerous of different combinations. Combi's airy and lightweight appearance allows it to be used extensively in a variety of public spaces.

The high back and side screens allow more privacy and makes sofa to be a perfect partition between the zones of the space.

### Materials and finishing

Legs Solid wood (natural oak, stained black or white) or

powder-coated steel (black, white) or chrome

Upholstery ISKU standard fabrics

#### **Dimensions**

Height 1340 mm
Width 1330 mm
Depth 700 mm
Seating height 440 mm