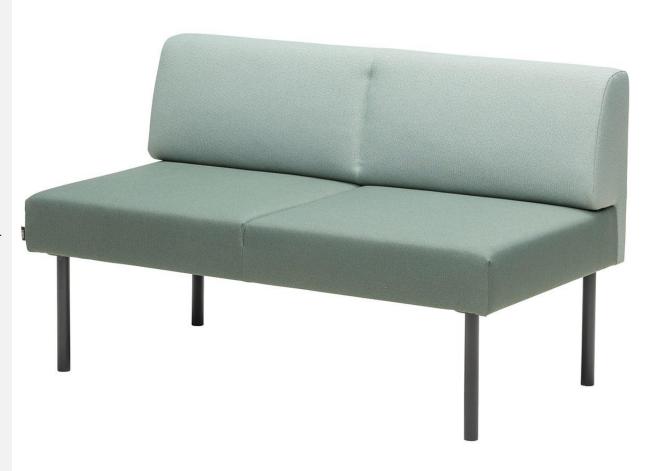

#### **Dimensions**

Height 1340 mm
Width 700 mm
Depth 700 mm
Seating height 440 mm

**SOFA 2-SEATER** 

Design ISKU Team

Combi Sofa is a light and space-efficient solution for many uses.

Combinations of several sofas can create versatile entities in any space.

The Combi series, as the name implies, can be used to create a numerous of different combinations. Combi's airy and lightweight appearance allows it to be used extensively in a variety of public spaces. The product is available with or without armrests. With the corner module you can create wonderful and welcoming seating groups.

### Materials and finishing

Legs Solid wood (natural oak, stained black or white) or

powder-coated steel (black, white) or chrome

Upholstery ISKU standard fabrics

### **Dimensions**

Height 750 mm

Width 1260 mm (without armrests), 1330 mm (with 2 armrests)

1290 mm (with the corner piece)

Depth 660 mm