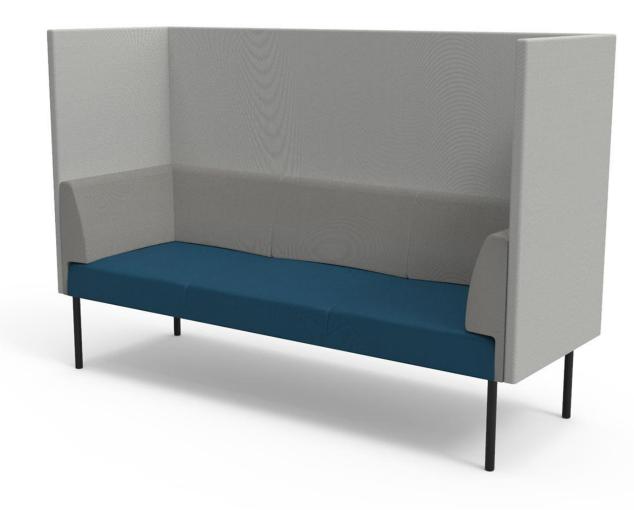

### CORNER SOFA | HIGH BACK AND SIDE SCREENS

### Design ISKU Team

Combi corner element is a light and versatile product, available also with high back and side screen elements. With the corner element sofas can be combined into a larger groups to serve in the waiting rooms and lobbies.

The Combi series, as the name implies, can be used to create a numerous of different combinations. The high back and side screens allow more privacy and makes sofa to be a perfect partition between the zones of the space.

#### **Dimensions**

Height 1340 mm
Width 700 mm
Depth 700 mm
Seating height 440 mm

**SOFA 2-SEATER** 

Design ISKU Team

Combi Sofa is a light and space-efficient solution for many uses.

Combinations of several sofas can create versatile entities in any space.