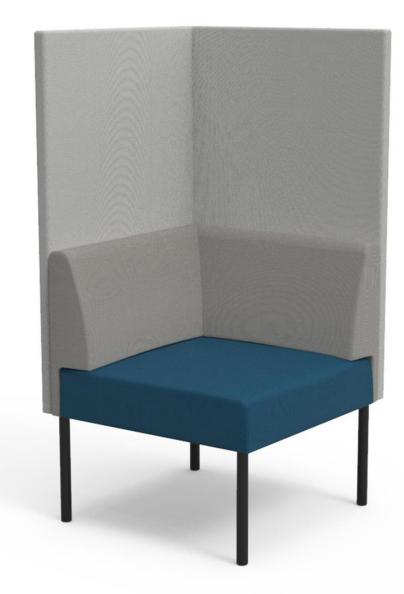

### CORNER SOFA | HIGH BACK AND SIDE SCREENS

### Design ISKU Team

Combi corner element is a light and versatile product, available also with high back and side screen elements. With the corner element sofas can be combined into a larger groups to serve in the waiting rooms and lobbies.

The Combi series, as the name implies, can be used to create a numerous of different combinations. The high back and side screens allow more privacy and makes sofa to be a perfect partition between the zones of the space.

### Materials and finishing

Legs Solid wood (natural oak, stained black or white) or

powder-coated steel (black, white) or chrome

Upholstery ISKU standard fabrics

#### **Dimensions**

Height 1340 mm
Width 700 mm
Depth 700 mm
Seating height 440 mm

**SOFA 2-SEATER** 

Design ISKU Team

Combi Sofa is a light and space-efficient solution for many uses.

Combinations of several sofas can create versatile entities in any space.