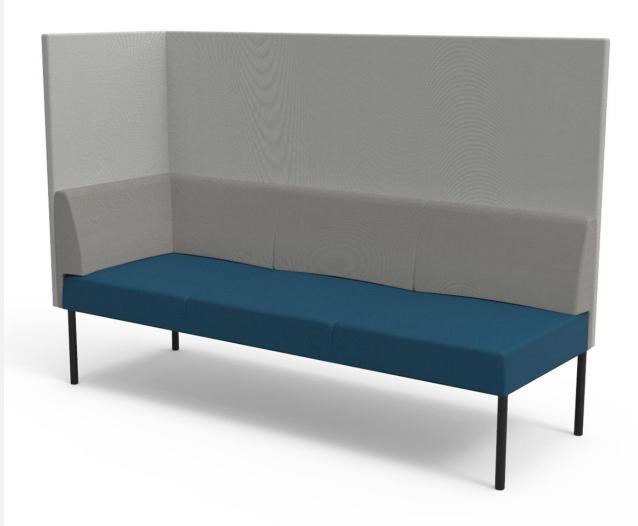

### SOFA 2-SEATER | HIGH BACK AND SIDE SCREENS

### Design ISKU Team

Combi Sofa is a light and versatile product. The seats can be combined into a larger groups to serve in the waiting rooms and lobbies. The Combi series, as the name implies, can be used to create a numerous of different combinations. Combi's airy and lightweight appearance allows it to be used extensively in a variety of public spaces.

The high back and side screens allow more privacy and makes sofa to be a perfect partition between the zones of the space.

### Materials and finishing

Legs Solid wood (natural oak, stained black or white) or

powder-coated steel (black, white) or chrome

Upholstery ISKU standard fabrics

### **Dimensions**

Height 1340 mm
Width 1400 mm
Depth 700 mm
Seating height 440 mm

**SOFA 3-SEATER** 

Design ISKU Team

Combi Sofa is a light and space-efficient solution for many uses. Combinations of several sofas can create versatile entities in any space.