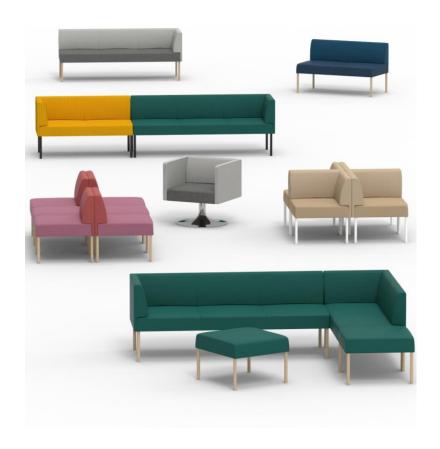

Combining the modules with the corner module you can create wonderful and welcoming seating groups.

The product family includes benches, armchairs and 2-seater and 3-seater sofas. The sofa elements are also available with high back and side screens when more privacy desired.

MODULAR SOFA SYSTEM

Creative upholstery choices

The modules can be tailored with different colours and even fabrics to create unique, creative combinations.

The material can be selected separately to each of the following elements: