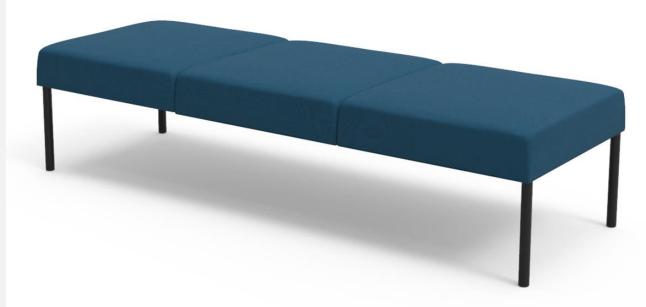

### **Dimensions**

Height 440 mm
Width 1260 mm
Depth 660 mm
Seating height 440 mm

**BENCH 3-SEATER** 

Design ISKU Team

Combi Bench is a light and versatile product. The seats can be combined into a larger groups to serve in the waiting rooms and lobbies.

The Combi series, as the name implies, can be used to create a numerous of different combinations. Combi's airy and lightweight appearance allows it to be used extensively in a variety of public spaces.

### Materials and finishing

Legs Solid wood (natural oak, stained black or white) or

powder-coated steel (black, white) or chrome

Upholstery ISKU standard fabrics

### **Dimensions**

Height 440 mm
Width 1890 mm
Depth 660 mm
Seating height 440 mm