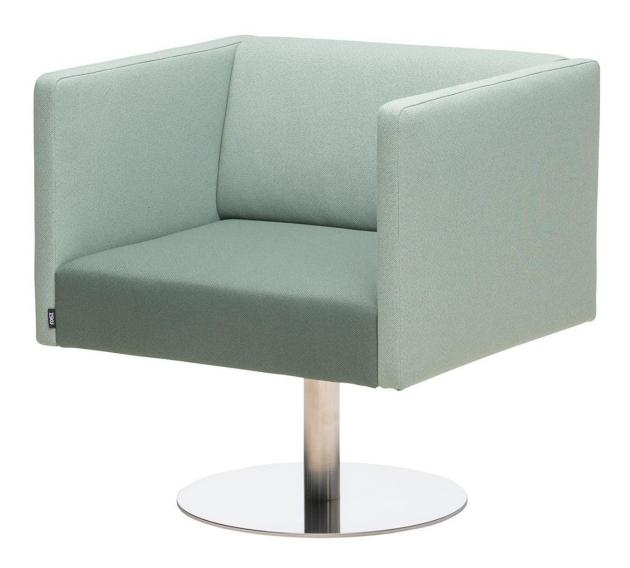

### SWIVLE ARMCHAIR WITH FLANGED LEG

### Design ISKU Team

The Combi armchair is a timeless seat for a waiting room, lobby or guest chair in the office. The product is also available with four standard legs.

he Combi series, as the name implies, can be used to create a numerous of different combinations. Combi's airy and lightweight appearance allows it to be used extensively in a variety of public spaces. The product is available with or without armrests. With the corner module you can create wonderful and welcoming seating groups.

### Materials and finishing

Flanged leg Powder-coated steel (black, white) or chrome

Upholstery ISKU standard fabrics

#### **Dimensions**

Height 750 mm

Width 720 mm (with armrests)

Depth 660 mm Seating height 440 mm