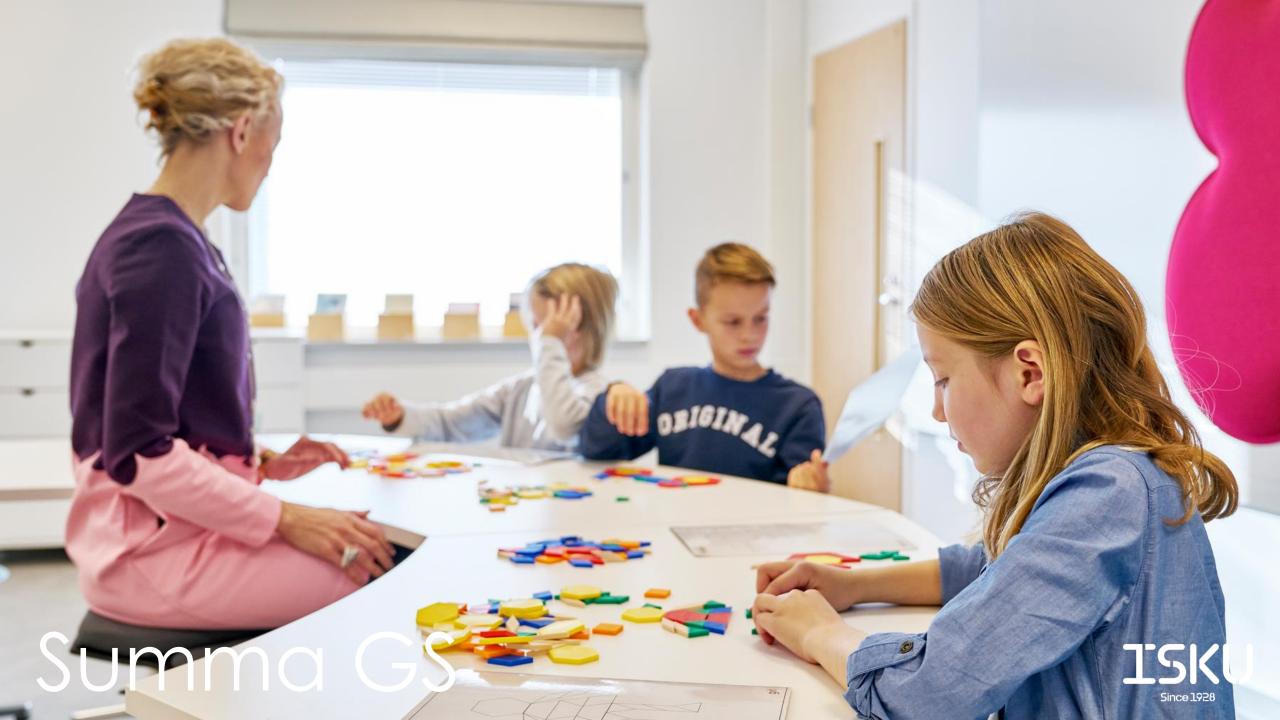

## Summa GS

### **DESKS AND LECTURE TABLES**

The Summa GS table is particularly well suited for group work areas where the tables can be combined into different kinds of group work stations. The shape of the top is one of the best features of the GR table. There is enough room to work on each side of the table.