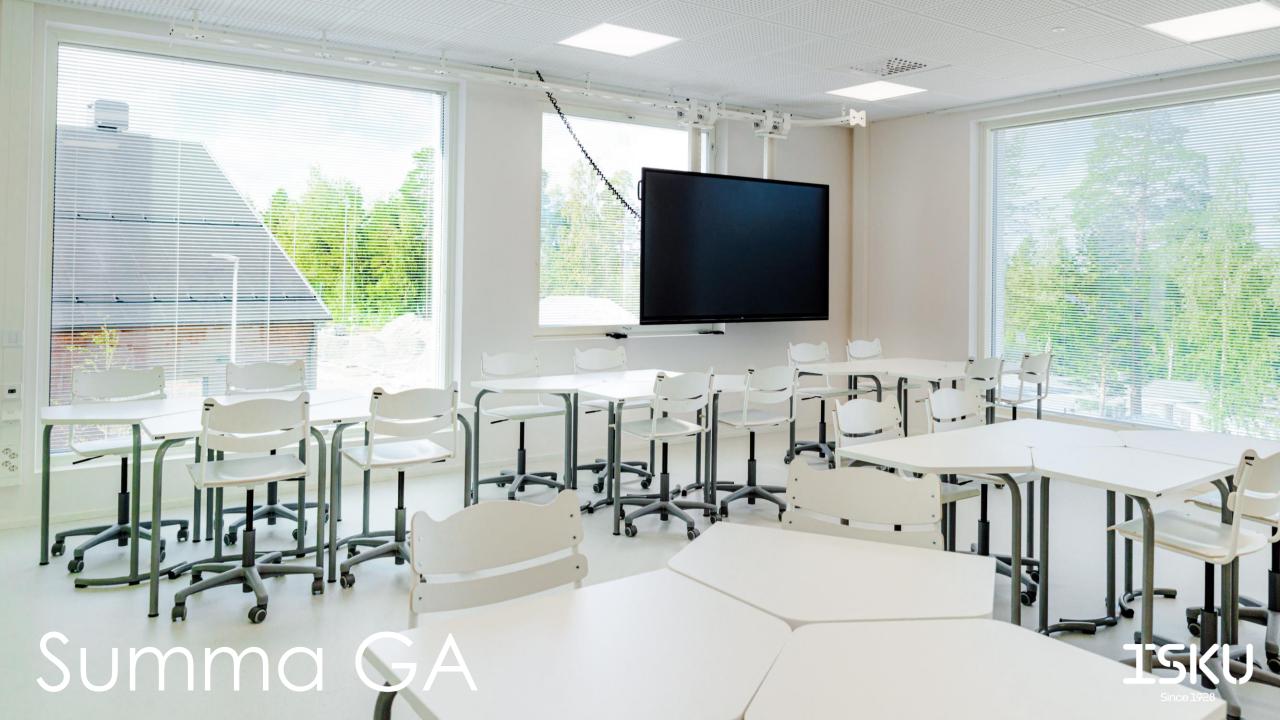

## Summa GA

### **DESKS AND LECTURE TABLES**

The Summa GA classroom desk is an excellent fit for both individual and group work. Several different group work arrangements can be created with the GA desks. The legs of the desk can also be equipped with castors, which make it easy to move the desk.

A book basket placed under the top is available as an accessory. The front legs can be equipped with castors to make the tables easy to move.