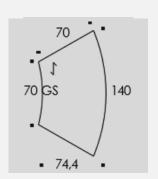

## Summa GS

### **DESKS AND LECTURE TABLES**

The Summa GS table is particularly well suited for group work areas where the tables can be combined into different kinds of group work stations. The shape of the top is one of the best features of the GR table. There is enough room to work on each side of the table.

### Materials and finishing

Frame Powder coated steel in ISKU standard colours

Table top Wide variety of ISKU standard table top materials

Accessories Backpack hooks, castors

**Dimensions** 

Width 700 / 1400 mm, sides 700 mm

Depth 740,40 mm