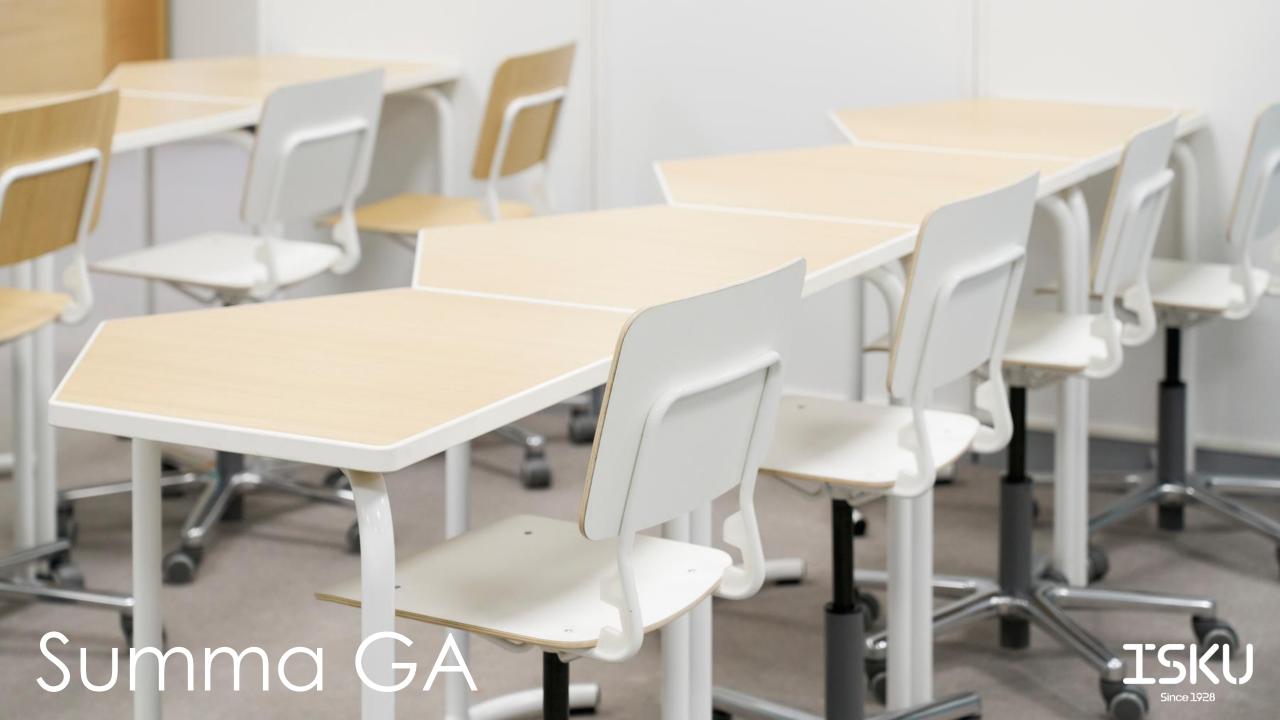

## Summa GA

### **DESKS AND LECTURE TABLES**

The Summa GA classroom desk is an excellent fit for both individual and group work. Several different group work arrangements can be created with the GA desks. The legs of the desk can also be equipped with castors, which make it easy to move the desk.

A book basket placed under the top is available as an accessory. The front legs can be equipped with castors to make the tables easy to move.