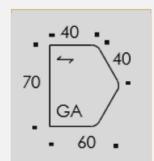

## Summa GA

### **DESKS AND LECTURE TABLES**

The Summa GA classroom desk is an excellent fit for both individual and group work. Several different group work arrangements can be created with the GA desks. The legs of the desk can also be equipped with castors, which make it easy to move the desk.

### Materials and finishing

Frame Powder coated steel in ISKU standard colours

Table top Wide variety of ISKU standard table top materials

Accessories Backpack hooks, book basket, castors

**Dimensions** 

Width 700 mm Depth 600 mm