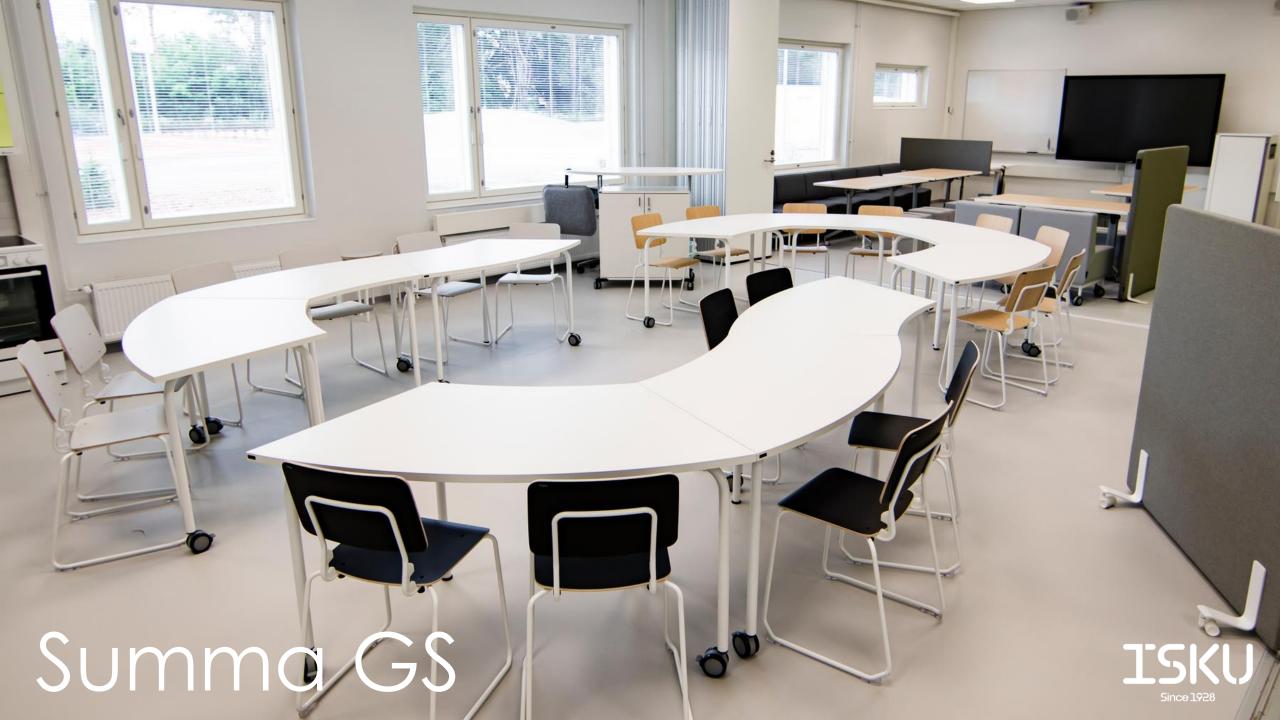

## Summa GS

### **DESKS AND LECTURE TABLES**

The Summa GS table is particularly well suited for group work areas where the tables can be combined into different kinds of group work stations. The shape of the top is one of the best features of the GR table. There is enough room to work on each side of the table.

### Materials and finishing

Frame Powder coated steel in ISKU standard colours

Table top Wide variety of ISKU standard table top materials

Accessories Backpack hooks, castors

**Dimensions** 

Width 700 / 1400 mm, sides 700 mm

Depth 740,40 mm