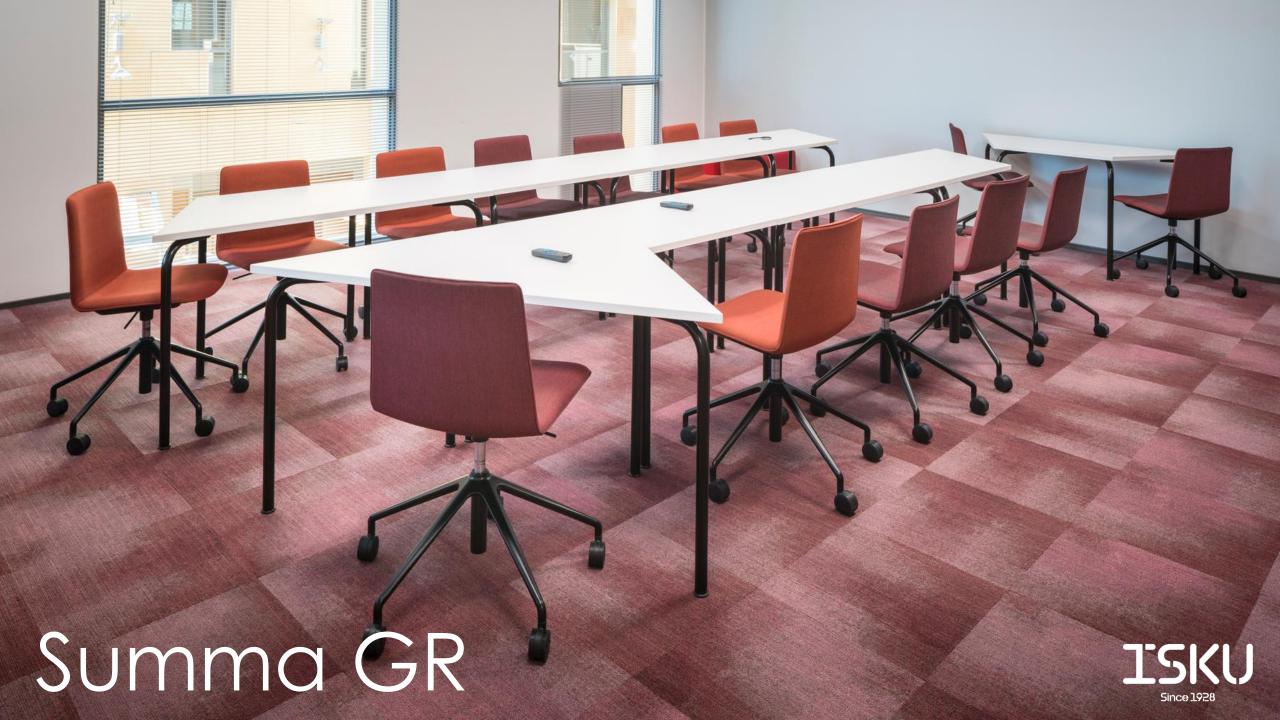

## Summa GR

### **DESKS AND LECTURE TABLES**

The Summa GR table uses space efficiently, thanks to its shape and size. The GR table is particularly well suited for group work areas where the tables can be combined into different kinds of group work stations. The shape of the top is one of the best features of the GR table. There is enough room to work on each side of the table.

### Materials and finishing

Frame Powder coated steel in ISKU standard colours

Table top Wide variety of ISKU standard table top materials

Accessories Backpack hooks, castors

**Dimensions** 

Width 1400 / 700 mm, sides 700 mm

Depth 610 mm