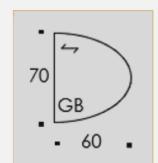

## Summa GB

### **DESKS AND LECTURE TABLES**

The Summa GB classroom desk is an excellent fit for both individual and group work. Several different group work arrangements can be created with the GB desks. The legs of the desk can also be equipped with castors, which make it easy to move the desk.

### Materials and finishing

Frame Powder coated steel in ISKU standard colours

Table top Wide variety of ISKU standard table top materials

Accessories Backpack hooks, book basket, castors

**Dimensions** 

Width 700 mm Depth 600 mm