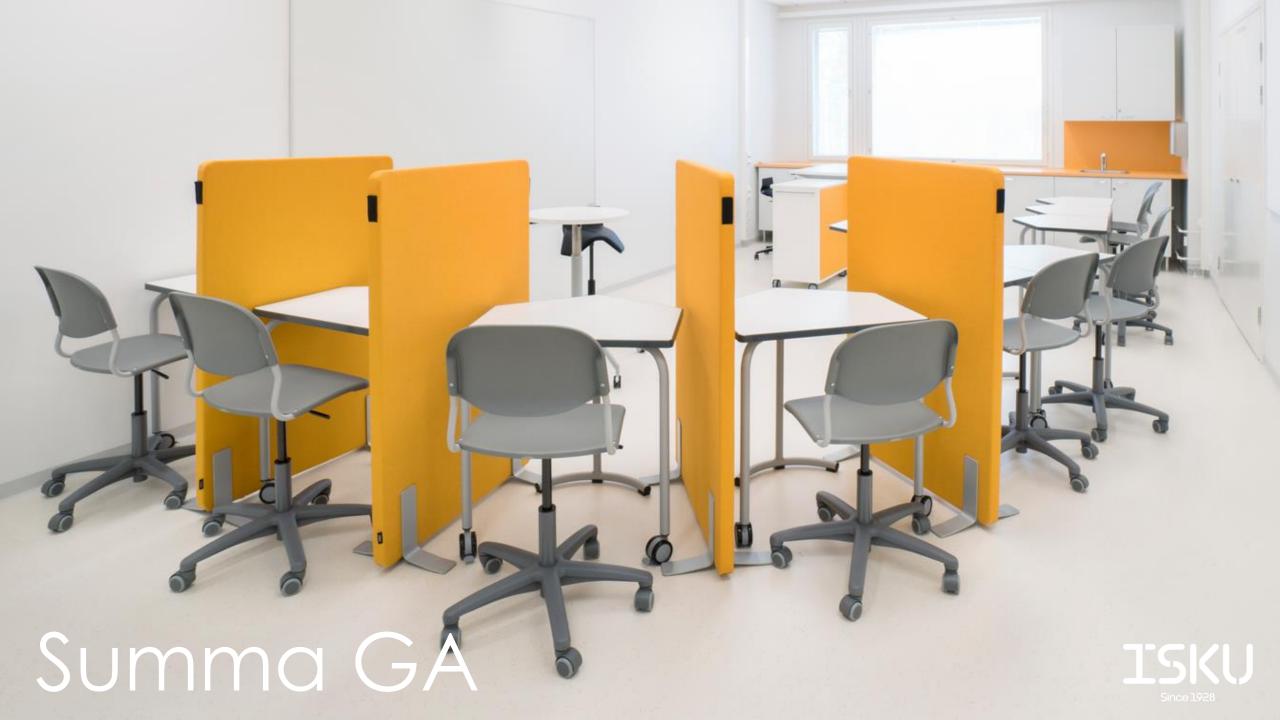

## Summa GA

### **DESKS AND LECTURE TABLES**

The Summa GA classroom desk is an excellent fit for both individual and group work. Several different group work arrangements can be created with the GA desks. The legs of the desk can also be equipped with castors, which make it easy to move the desk.

A book basket placed under the top is available as an accessory. The front legs can be equipped with castors to make the tables easy to move.