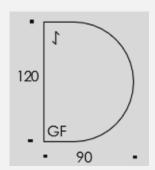

### Summa GF & GH

### **DESKS AND LECTURE TABLES**

Summa GH and GF tables are a solution when you want a group work area with several group work stations. The tables can be placed either next to a wall or combined next to each other or arranged into small groups, which creates a meeting setting.

### Materials and finishing

Frame Powder coated steel in ISKU standard colours

Table top Wide variety of ISKU standard table top materials

Accessories Backpack hooks, castors

**Dimensions** 

GF GH

 Width
 1200 mm
 400 mm

 Depth
 900 mm
 900 mm

 Height
 640 / 710 / 730 / 830 mm