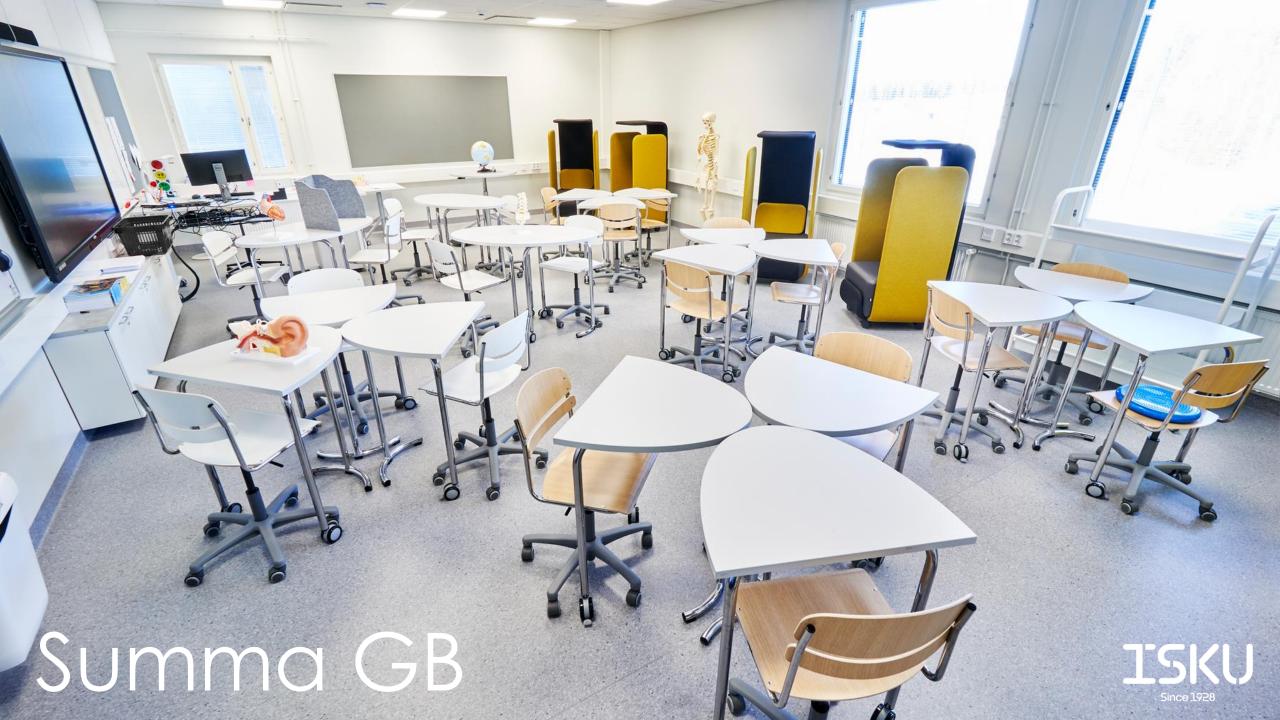

## Summa GB

### **DESKS AND LECTURE TABLES**

The Summa GB classroom desk is an excellent fit for both individual and group work. Several different group work arrangements can be created with the GB desks. The legs of the desk can also be equipped with castors, which make it easy to move the desk.

A book basket placed under the top is available as an accessory. The front legs can be equipped with castors to make the tables easy to move.