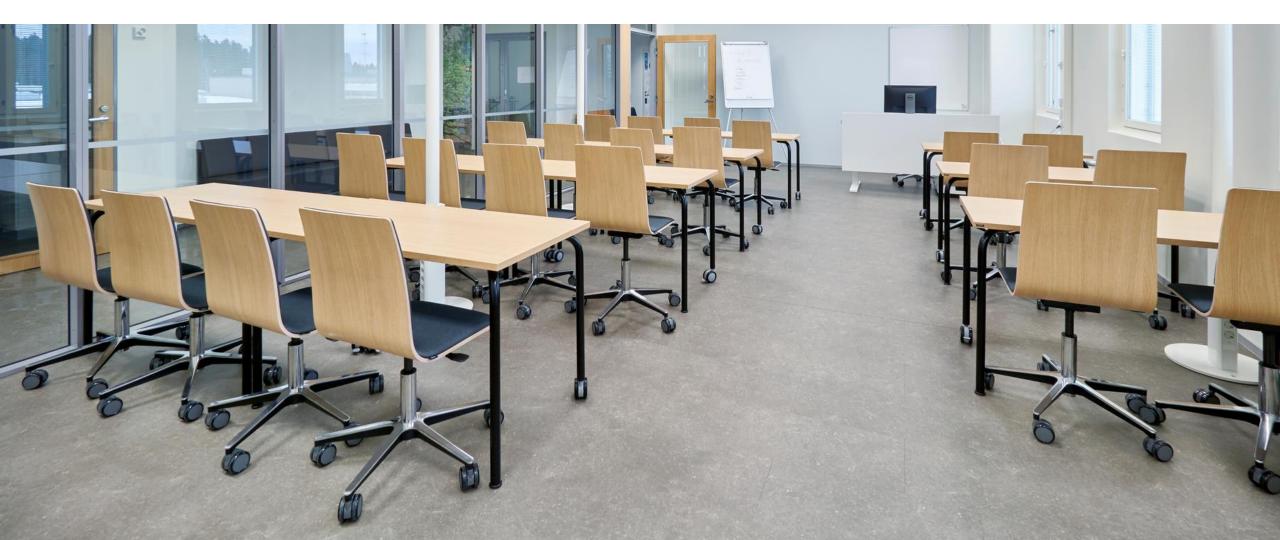

## Summa

TABLES & DESKS

The Summa table series features excellent solutions for both individual work and teamwork. The strengths of these tables unquestionably lie in their versatile application, easy adaptability, durability and practicality. Thanks to their multi-functionality Summa is widely used in learning environments.

### **DESKS AND LECTURE TABLES**

Summa series include a wide variety of rectangular table top sizes to choose. The Summa table is suitable for individual work or lecture and group arrangements. The top's depth of 70 cm works particularly well in areas where tables are used to handle large drawings or materials.

### **DESKS AND LECTURE TABLES**

The Summa GA classroom desk is an excellent fit for both individual and group work. Several different group work arrangements can be created with the GA desks. The legs of the desk can also be equipped with castors, which make it easy to move the desk.

### **DESKS AND LECTURE TABLES**

Summa GH and GF tables are a solution when you want a group work area with several group work stations. The tables can be placed either next to a wall or combined next to each other or arranged into small groups, which creates a meeting setting.

### **DESKS AND LECTURE TABLES**

The Summa GR table uses space efficiently, thanks to its shape and size. The GR table is particularly well suited for group work areas where the tables can be combined into different kinds of group work stations. The shape of the top is one of the best features of the GR table. There is enough room to work on each side of the table.