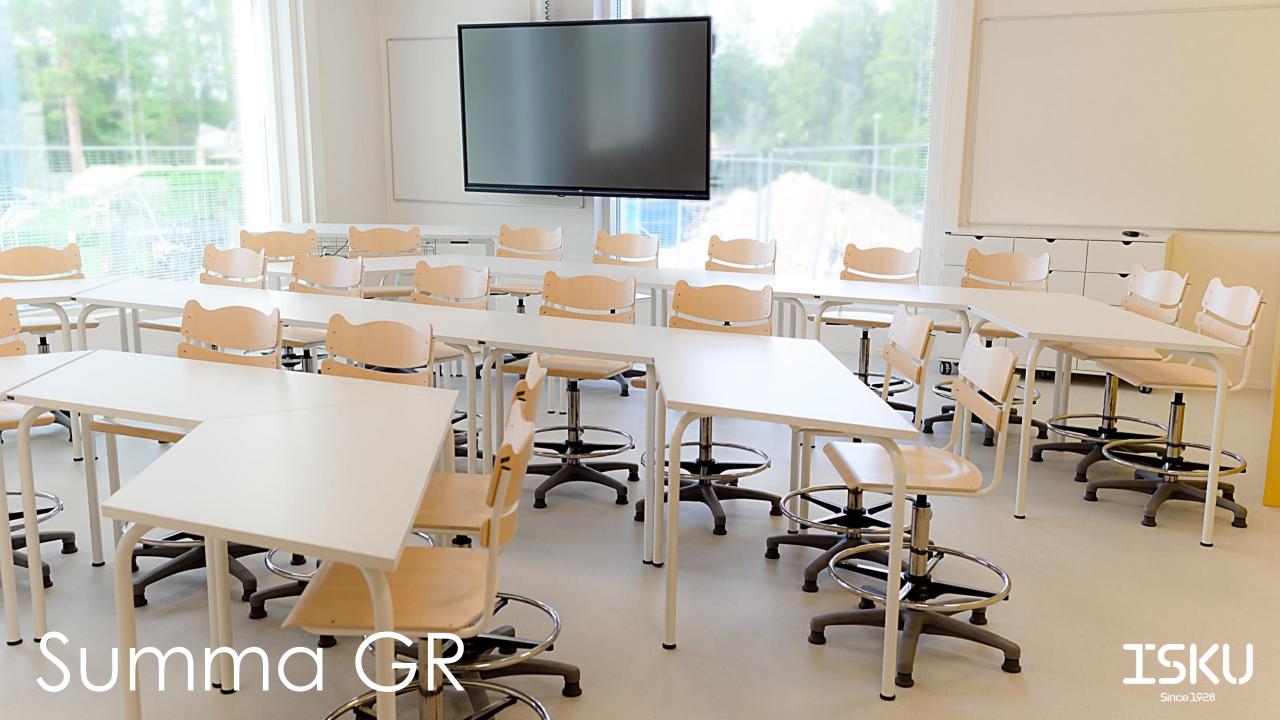

## Summa GR

### **DESKS AND LECTURE TABLES**

The Summa GR table uses space efficiently, thanks to its shape and size. The GR table is particularly well suited for group work areas where the tables can be combined into different kinds of group work stations. The shape of the top is one of the best features of the GR table. There is enough room to work on each side of the table.

### Materials and finishing

Frame Powder coated steel in ISKU standard colours

Table top Wide variety of ISKU standard table top materials

Accessories Backpack hooks, castors

**Dimensions** 

Width 1400 / 700 mm, sides 700 mm

Depth 610 mm