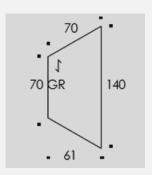

## Summa GR

### **DESKS AND LECTURE TABLES**

The Summa GR table uses space efficiently, thanks to its shape and size. The GR table is particularly well suited for group work areas where the tables can be combined into different kinds of group work stations. The shape of the top is one of the best features of the GR table. There is enough room to work on each side of the table.

### Materials and finishing

Frame Powder coated steel in ISKU standard colours

Table top Wide variety of ISKU standard table top materials

Accessories Backpack hooks, castors

**Dimensions** 

Width 1400 / 700 mm, sides 700 mm

Depth 610 mm