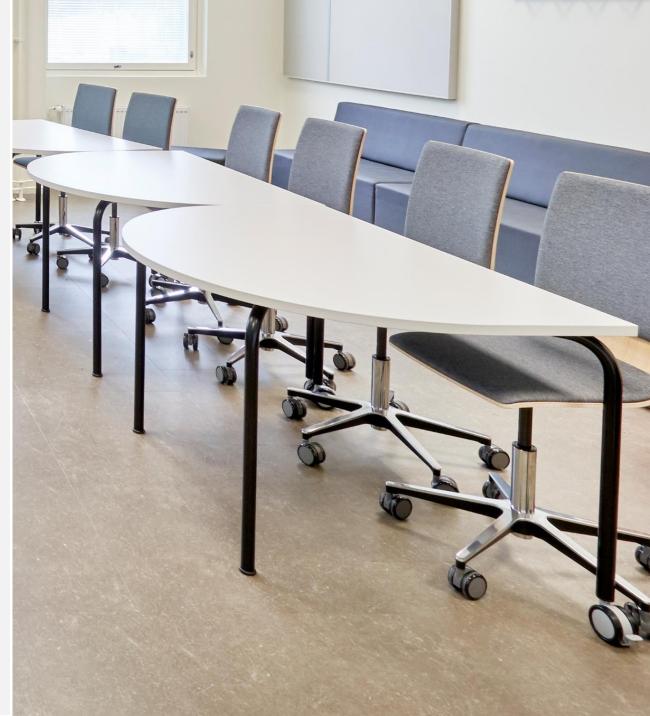

### Summa GF & GH

### **DESKS AND LECTURE TABLES**

Summa GH and GF tables are a solution when you want a group work area with several group work stations. The tables can be placed either next to a wall or combined next to each other or arranged into small groups, which creates a meeting setting.