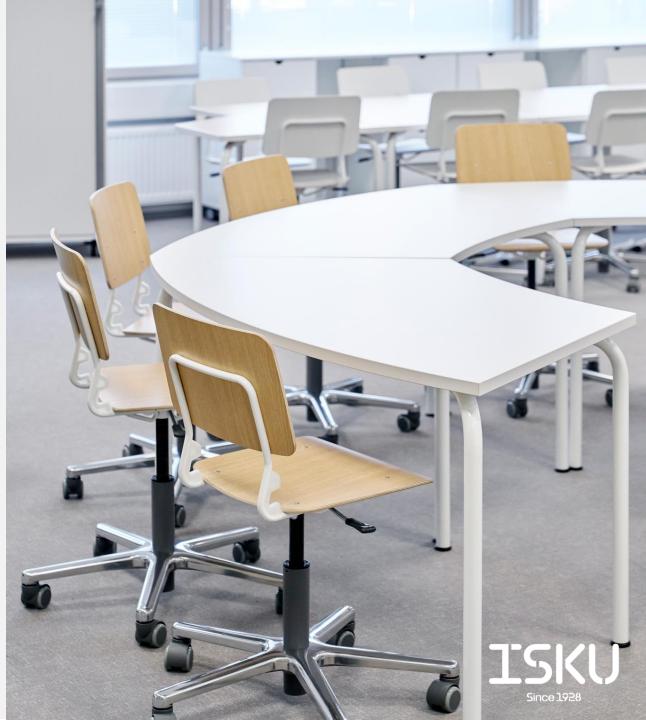

## Summa GS

### **DESKS AND LECTURE TABLES**

The Summa GS table is particularly well suited for group work areas where the tables can be combined into different kinds of group work stations. The shape of the top is one of the best features of the GR table. There is enough room to work on each side of the table.

### Materials and finishing

Frame Powder coated steel in ISKU standard colours

Table top Wide variety of ISKU standard table top materials

Accessories Backpack hooks, castors

**Dimensions** 

Width 700 / 1400 mm, sides 700 mm

Depth 740,40 mm