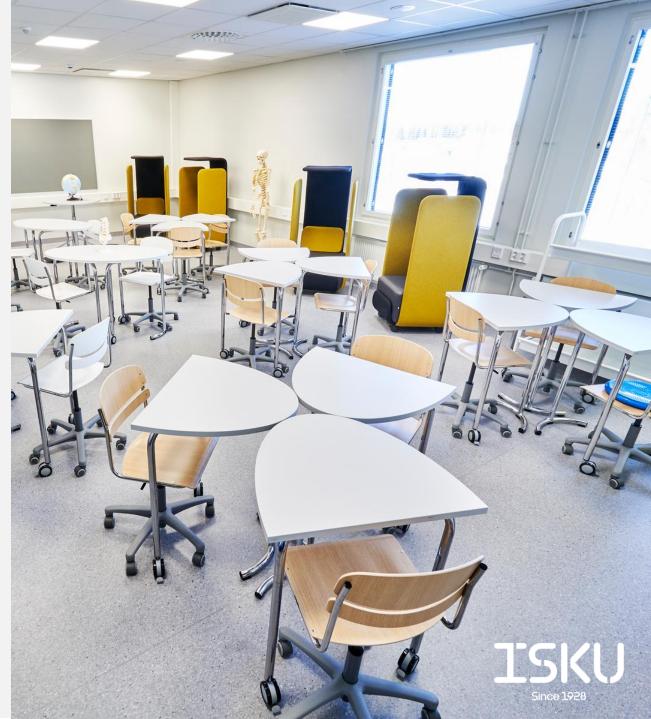

## Summa GB

### **DESKS AND LECTURE TABLES**

The Summa GB classroom desk is an excellent fit for both individual and group work. Several different group work arrangements can be created with the GB desks. The legs of the desk can also be equipped with castors, which make it easy to move the desk.

A book basket placed under the top is available as an accessory. The front legs can be equipped with castors to make the tables easy to move.