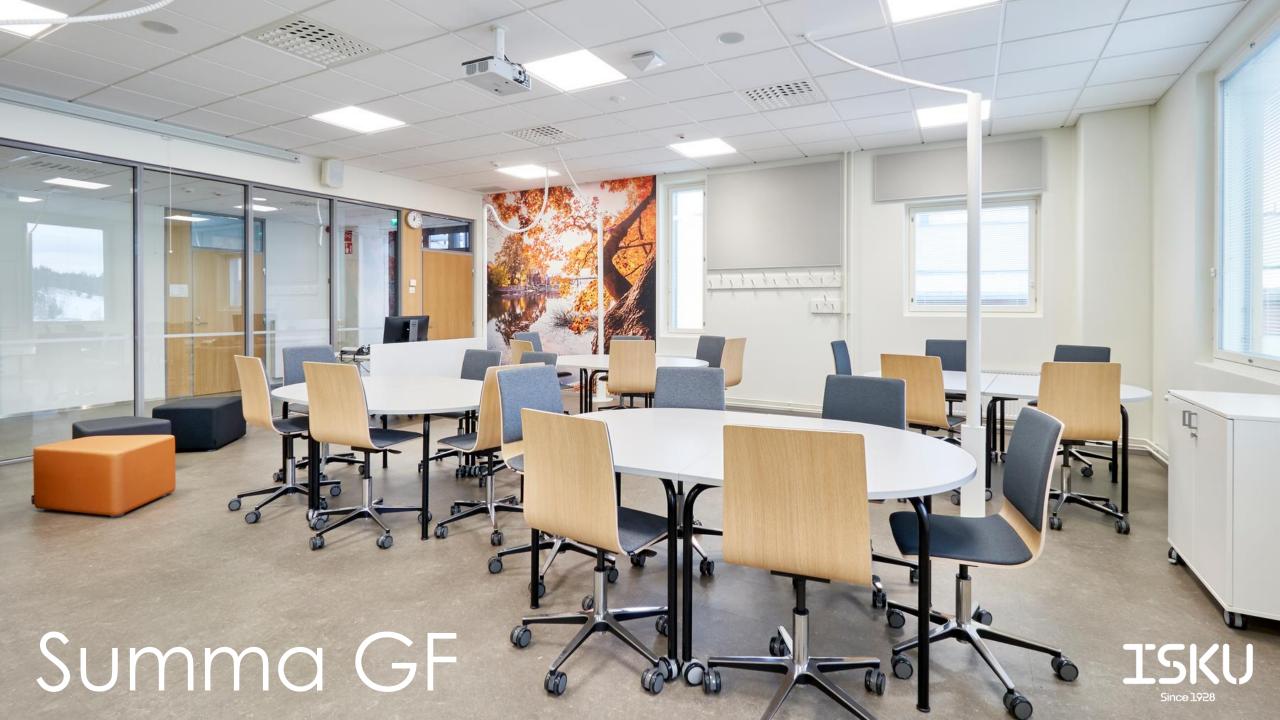

## Summa GA

### **DESKS AND LECTURE TABLES**

The Summa GA classroom desk is an excellent fit for both individual and group work. Several different group work arrangements can be created with the GA desks. The legs of the desk can also be equipped with castors, which make it easy to move the desk.

A book basket placed under the top is available as an accessory. The front legs can be equipped with castors to make the tables easy to move.

### Materials and finishing

Frame Powder coated steel in ISKU standard colours

Table top Wide variety of ISKU standard table top materials

Accessories Backpack hooks, book basket, castors

**Dimensions** 

Width 700 mm Depth 600 mm