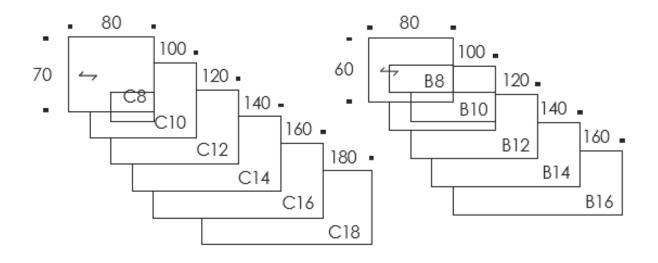

### TABLES & DESKS | TABLE TOP CHART

### Materials and finishing

Frame Powder coated steel in ISKU standard colours

Table top Wide variety of ISKU standard table top materials

Accessories Backpack hooks, castors

**Dimensions** 

Depth 600 / 700 mm

Width 800 / 1000 / 1200 / 1400 / 1600 mm

(1800 available for the table with depth of 700 mm)

Height 640 / 710 / 730 / 830 mm

More information on the table top chart.