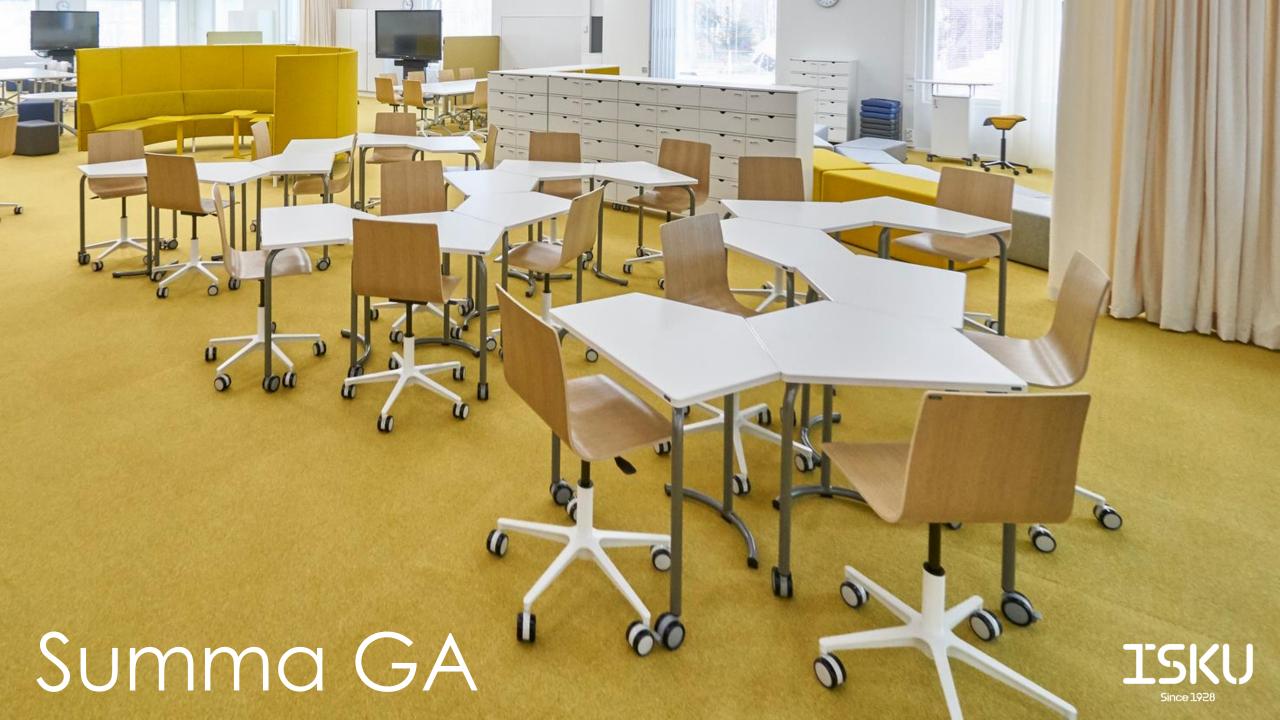

## Summa GA

### **DESKS AND LECTURE TABLES**

The Summa GA classroom desk is an excellent fit for both individual and group work. Several different group work arrangements can be created with the GA desks. The legs of the desk can also be equipped with castors, which make it easy to move the desk.

A book basket placed under the top is available as an accessory. The front legs can be equipped with castors to make the tables easy to move.