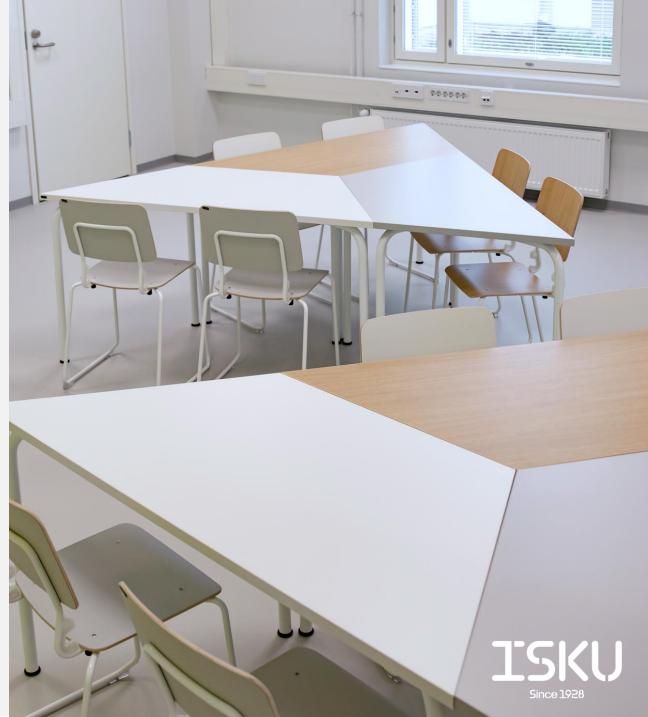

## Summa GS

### **DESKS AND LECTURE TABLES**

The Summa GS table is particularly well suited for group work areas where the tables can be combined into different kinds of group work stations. The shape of the top is one of the best features of the GR table. There is enough room to work on each side of the table.

### Materials and finishing

Frame Powder coated steel in ISKU standard colours

Table top Wide variety of ISKU standard table top materials

Accessories Backpack hooks, castors

**Dimensions** 

Width 700 / 1400 mm, sides 700 mm

Depth 740,40 mm