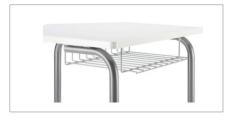

A book basket placed under the top is available as an accessory. The front legs can be equipped with castors to make the tables easy to move.

### **ACCESSORIES**

Lockable castor legs

GA cable basket