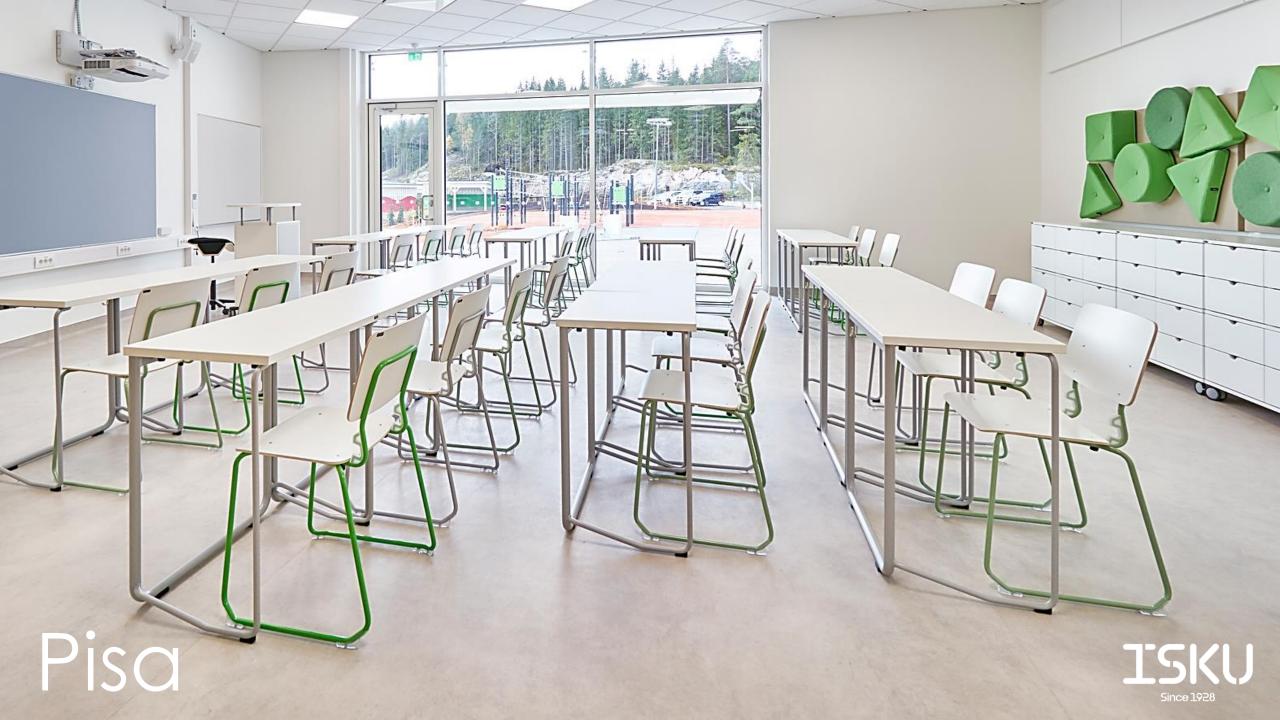

#### CHAIR WITH LOOP LEG

The Pisa chairs was developed with emphasis on functionality and design. This lightweight, looped-legged chair with Is easy to use and stack.

Thanks to the shape of looped-leg, the chair has a special linking feature: when linking the chairs, legs cross one another and the chairs are easily linked into rows without any additional attachment components.

With hanging feature and great mobility with casters, the chair is well suited for wide variety of purposes.