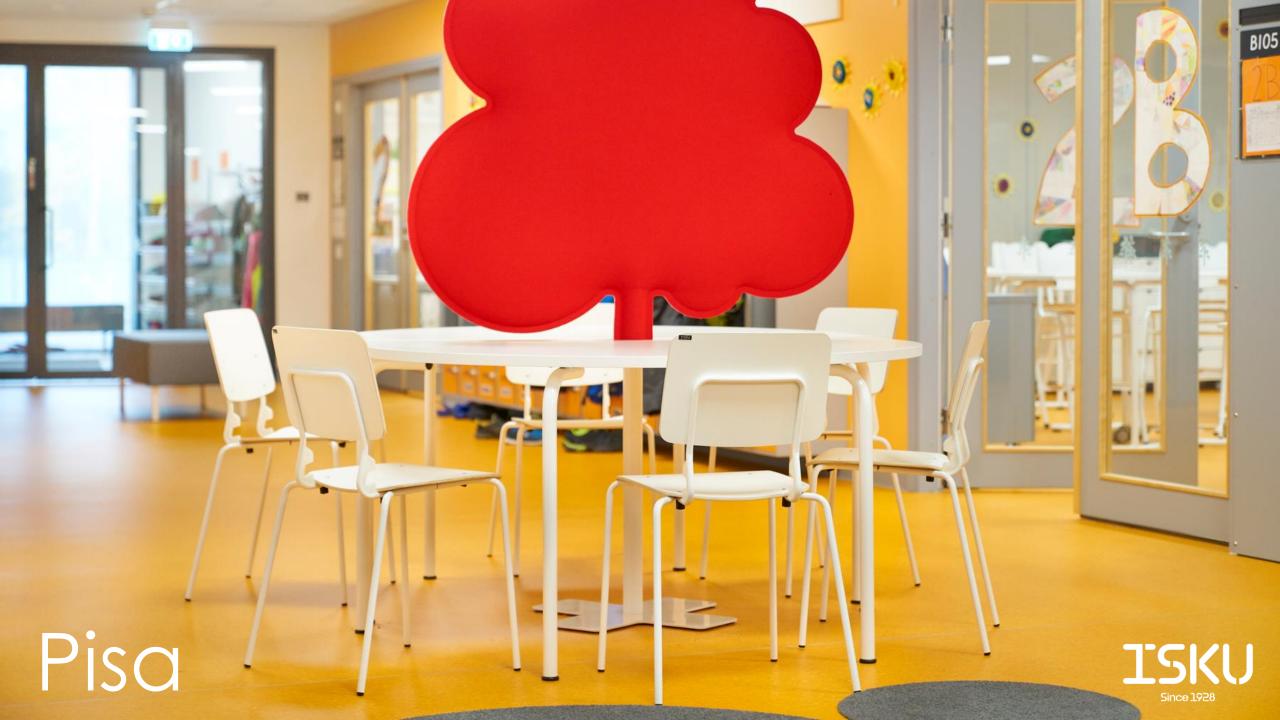

CHAIRS SERIES FOR SCHOOLS

The Pisa chairs and tables are light, easily stackable and graceful in appearance. By mixing and matching the available colours with the tubular frames and laminate parts, you can create solutions that are unique and fun – designed for purpose. Beautiful details and the patented linking system are innovative and easy to use.

The Pisa chair series consist of there models: straight-legged, looplegged and cross-base chair with multiple variations.

Since 1928