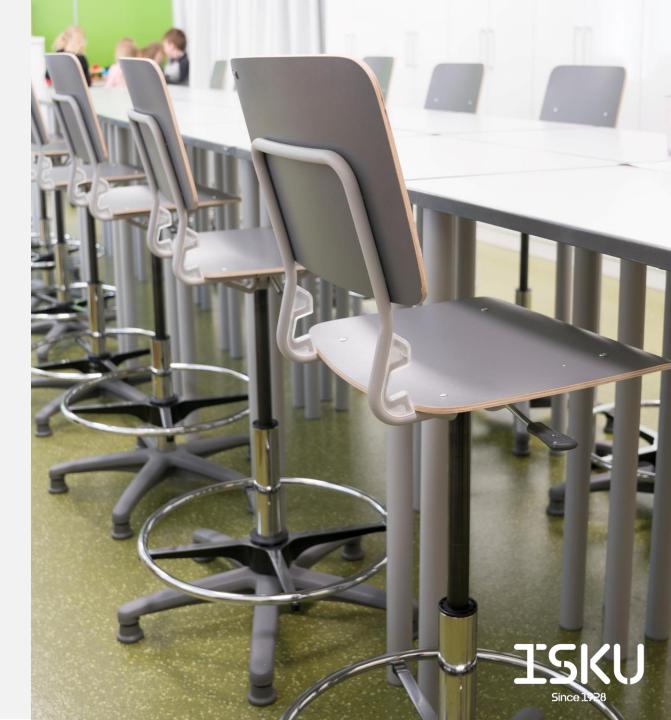

#### CHAIR WITH CROSS BASE

The Pisa chairs was developed with emphasis on functionality and design. Height-adjustable Pisa with cross base is handy and ergonomic choice for students of different heights.

With hanging feature and great mobility with casters, the chair is well suited for wide variety of purposes.

### Materials and finishing

Seat and backrest Laminate in ISKU standard colours.

Frame Powder coated steel in ISKU standard colours.

Cross base Grey plastic or aluminum, with castors or leg pads

Accessories Foot rest, hooks for suspending

#### **Dimensions**

Width 580 mm Depth 580 mm

Height 725-825 mm (with casters)

735-835 mm (with leg pads)

Seating height 350-470 mm (with casters)

385-485 mm (with leg pads)