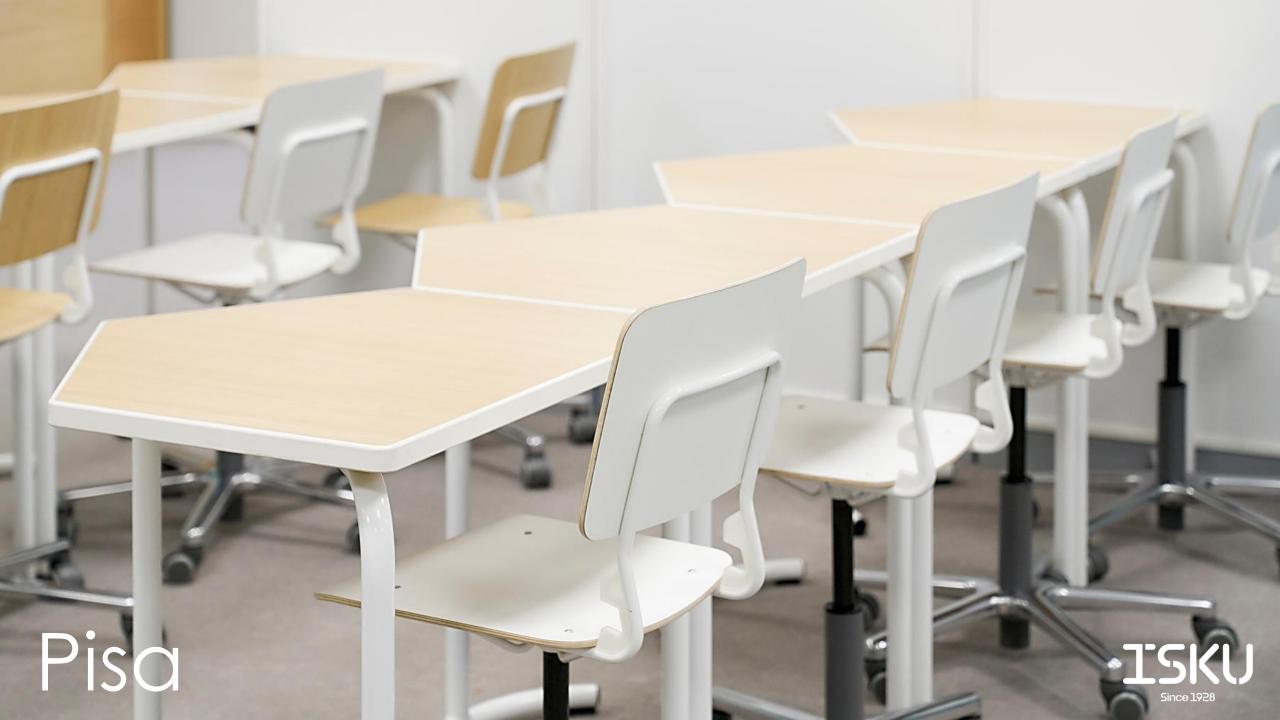

CHAIRS SERIES FOR SCHOOLS

The Pisa chairs and tables are light, easily stackable and graceful in appearance. By mixing and matching the available colours with the tubular frames and laminate parts, you can create solutions that are unique and fun – designed for purpose. Beautiful details and the patented linking system are innovative and easy to use.

The Pisa chair series consist of there models: straight-legged, looplegged and cross-base chair with multiple variations.

Since 1928

#### CHAIR WITH TUBULAR 4-LEG FRAME

The Pisa chair was developed with emphasis on functionality and design. It is lightweight and comfortable to use. Beautiful details and the patented linking system with suspension features are innovative and functional choice for learning environments.