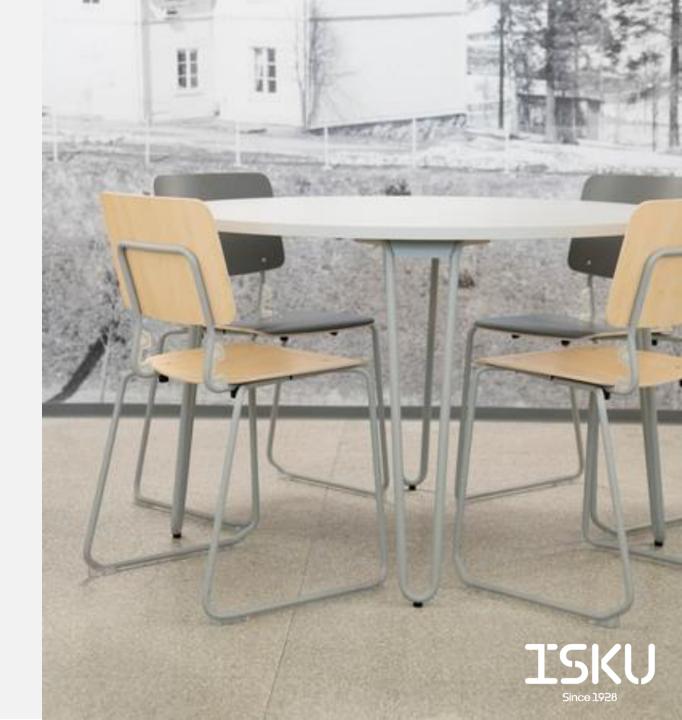

#### CHAIR WITH LOOP LEG

The Pisa chairs was developed with emphasis on functionality and design. This lightweight, looped-legged chair with Is easy to use and stack.

Thanks to the shape of looped-leg, the chair has a special linking feature: when linking the chairs, legs cross one another and the chairs are easily linked into rows without any additional attachment components.