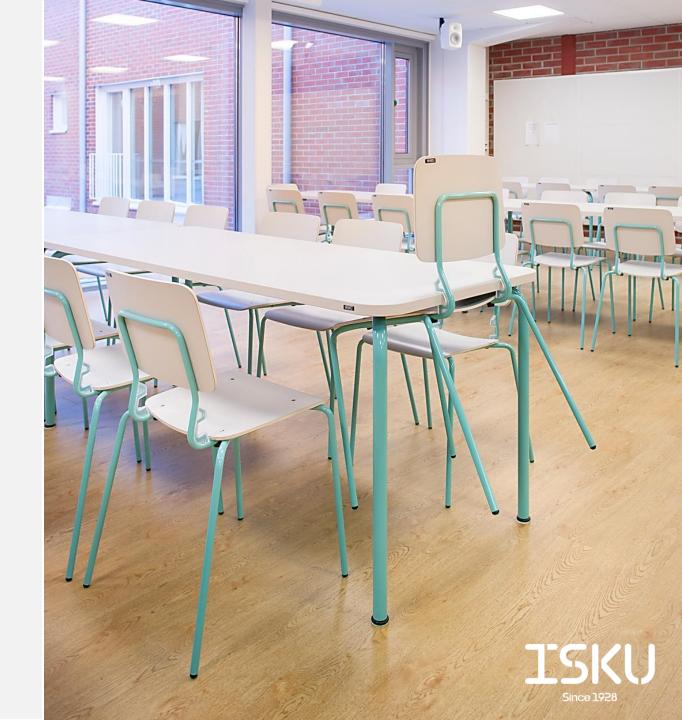

CHAIRS SERIES FOR SCHOOLS

The Pisa chairs and tables are light, easily stackable and graceful in appearance. By mixing and matching the available colours with the tubular frames and laminate parts, you can create solutions that are unique and fun – designed for purpose. Beautiful details and the patented linking system are innovative and easy to use.

#### CHAIR WITH TUBULAR 4-LEG FRAME

The Pisa chair was developed with emphasis on functionality and design. It is lightweight and comfortable to use. Beautiful details and the patented linking system with suspension features are innovative and functional choice for learning environments.

To ease the cleaning Pisa chairs are available with hooks to attach the chair to the table top,