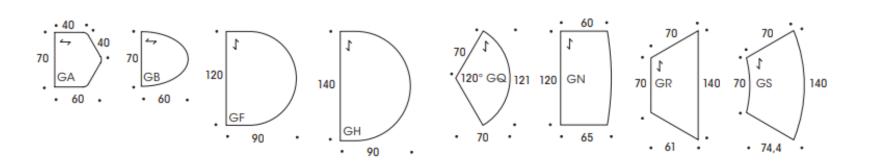

## TABLE TOP STANDARD

Tops are 26 mm thick furniture board or MDF covers.

Asymmetrical tops are shown lefthanded but are also available righthanded.

Beech and ash veneered lids can be stained with ISKU standard stain colors.

Veneered EL and P tops are beveled MDF covers. Lam 215 (white) and lam 230 (light gray) EL and P covers are ABS edged.

Top collection is available laser-edged.

The entire collection can be implemented as an antimicrobial.

#### Edge options ABS edge Veneer edge LAM IC MDF Veneered MDF tops Teamix 2 mm 2 mm P tops (MDF edge lacquered) Cast edge a (MDF edge lacquered) Veneer direction Beveled edge