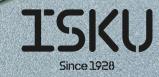

## TABLE TOP STANDARD

Tops are 26 mm thick furniture board or MDF covers.

Asymmetrical tops are shown lefthanded but are also available righthanded.

Beech and ash veneered lids can be stained with ISKU standard stain colors.

Veneered EL and P tops are beveled MDF covers. Lam 215 (white) and lam 230 (light gray) EL and P covers are ABS edged.

Top collection is available laser-edged.

The entire collection can be implemented as an antimicrobial.

#### Round and oval tables