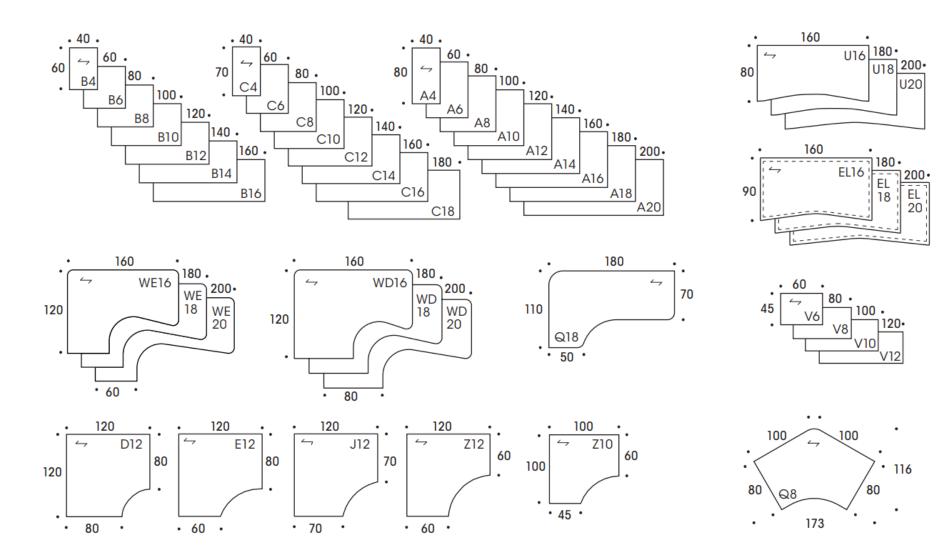

## TABLE TOP STANDARD

Tops are 26 mm thick furniture board or MDF covers.

Asymmetrical tops are shown lefthanded but are also available righthanded.

Beech and ash veneered lids can be stained with ISKU standard stain colors.

Veneered EL and P tops are beveled MDF covers. Lam 215 (white) and lam 230 (light gray) EL and P covers are ABS edged.

Top collection is available laser-edged.

The entire collection can be implemented as an antimicrobial.

#### Edge options ABS edge Veneer edge LAM IC MDF Veneered MDF tops Teamix 2 mm 2 mm P tops (MDF edge lacquered) Cast edge a (MDF edge lacquered) Veneer direction Beveled edge