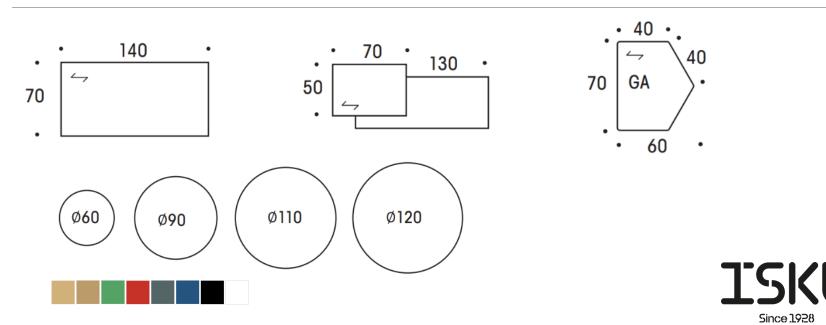

## TABLE TOP STANDARD

Tops are 26 mm thick furniture board or MDF covers.

Asymmetrical tops are shown lefthanded but are also available righthanded.

Beech and ash veneered lids can be stained with ISKU standard stain colors.

Veneered EL and P tops are beveled MDF covers. Lam 215 (white) and lam 230 (light gray) EL and P covers are ABS edged.

Top collection is available laser-edged.

The entire collection can be implemented as an antimicrobial.

#### Conference tables

#### Groupworks tables