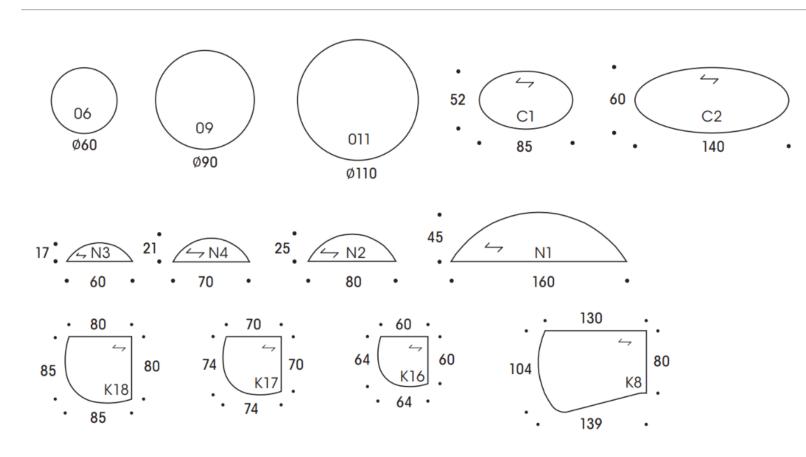

## TABLE TOP STANDARD

Tops are 26 mm thick furniture board or MDF covers.

Asymmetrical tops are shown lefthanded but are also available righthanded.

Beech and ash veneered lids can be stained with ISKU standard stain colors.

Veneered EL and P tops are beveled MDF covers. Lam 215 (white) and lam 230 (light gray) EL and P covers are ABS edged.

Top collection is available laser-edged.

The entire collection can be implemented as an antimicrobial.

#### Edge options ABS edge Veneer edge LAM IC MDF Veneered MDF tops Teamix 2 mm 2 mm P tops (MDF edge lacquered) Cast edge a (MDF edge lacquered) Veneer direction Beveled edge