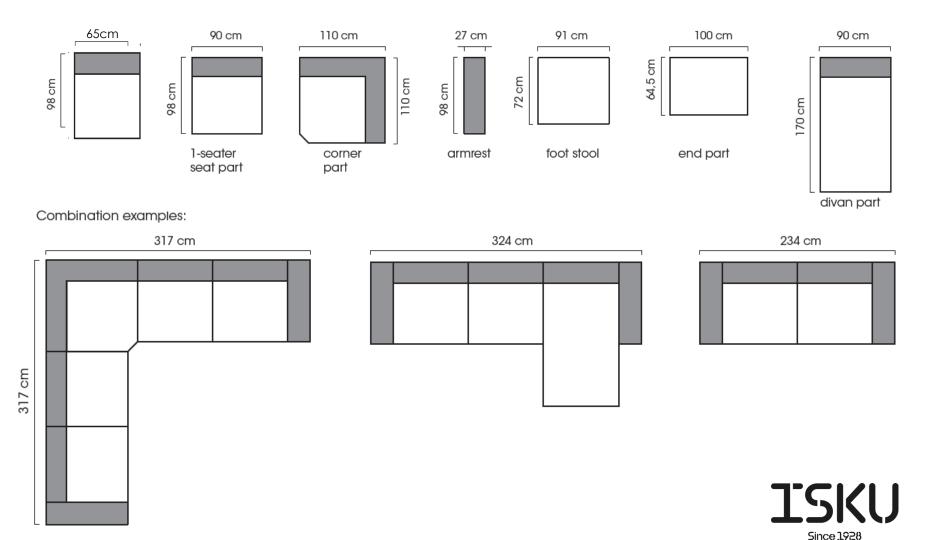

### MODULAR SOFA SYSTEM

Datasheet

Dimensions depend on the selected modules. The height of all modules with backrest is 770 mm- The seating height of all modules is 470 mm.

### Materials and finishing

Cushion Foam Upholstery Fixed upholstery with selected ISKU standard fabric or leather.

| Width          | 650 mm |
|----------------|--------|
| Depth          | 890 mm |
| Height         | 770 mm |
| Seating height | 470 mm |
| Seating depth  | 600 mm |

### Materials and finishing

Cushion Foam Upholstery Fixed upholstery with selected ISKU standard fabric or leather.

| Width          | 900 mm |
|----------------|--------|
| Depth          | 890 mm |
| Height         | 770 mm |
| Seating height | 470 mm |
| Seating depth  | 600 mm |

#### Materials and finishing

Cushion Foam Upholstery Fixed upholstery with selected ISKU standard fabric or leather.

| Width          | 1440 mm |
|----------------|---------|
| Depth          | 980 mm  |
| Height         | 770 mm  |
| Seating height | 470 mm  |
| Seating depth  | 600 mm  |

### Materials and finishing

Cushion Foam Upholstery Fixed upholstery with selected ISKU standard fabric or leather.

| Width          | 2340 mm |
|----------------|---------|
| Depth          | 980 mm  |
| Height         | 770 mm  |
| Seating height | 470 mm  |
| Seating depth  | 600 mm  |

#### Dimensions

| ŀ |
|---|
|   |

970 mm (without armrests) 1700 mm 770 mm 470 mm

### Materials and finishing

Cushion Foam Upholstery Fixed upholstery with selected ISKU standard fabric or leathe

| Width          | 910 mm |
|----------------|--------|
| Depth          | 720 mm |
| Height         | 470 mm |
| Seating height | 470 mm |
| Seating depth  | 600 mm |