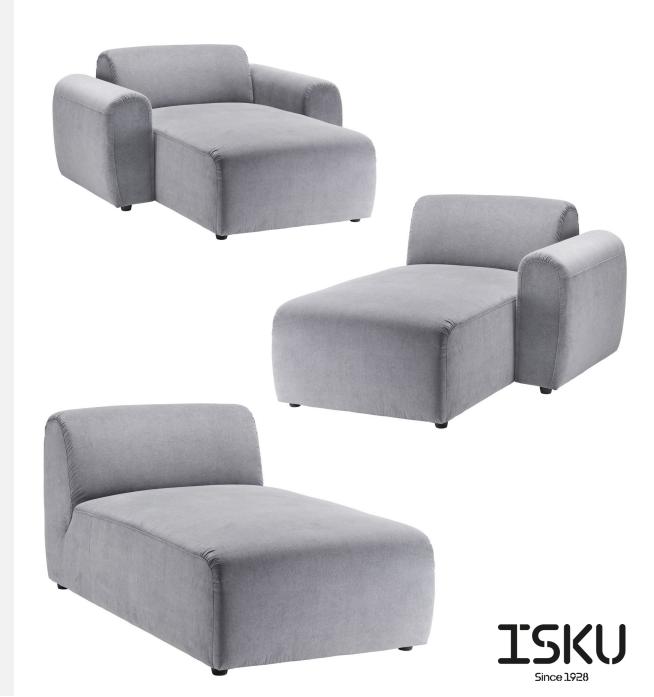

## EASY CHAIR | NARROW

## EASY CHAIR | WIDTH

### DIVAN

### Design Nea Vikström

Babe is a modular sofa system with state-of-the-art design and ultimate seating comfort. The soft-lined design is inspired by mosscovered, nature-shaped stones and boulders. The special feature of the design language of the sofa is that each piece is upholstered so that the parts can be detached and joined freely and conveniently repositioned. Babe is an excellent choice for anyone who desires high quality seating with tailored solutions.