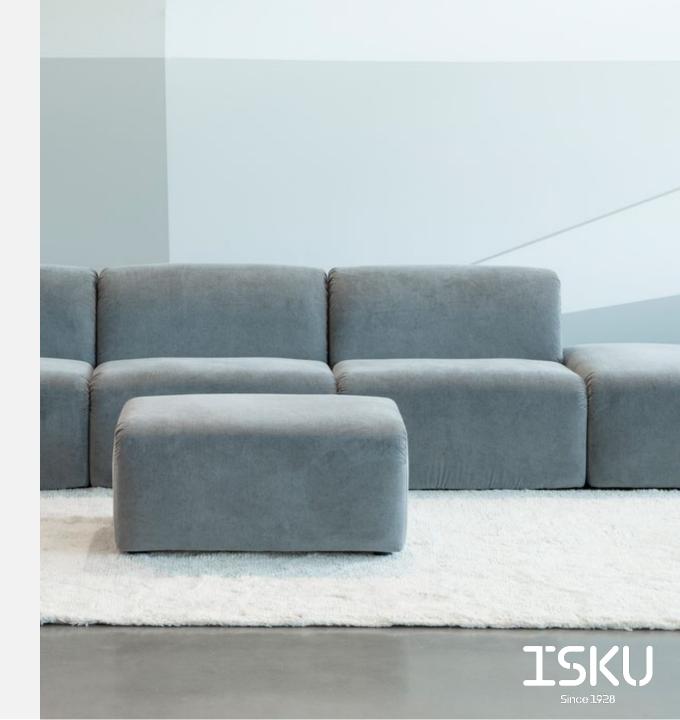

## SOFA | 2-SEATER

### POUFFE

### Design Nea Vikström

Babe is a modular sofa system with state-of-the-art design and ultimate seating comfort. The soft-lined design is inspired by mosscovered, nature-shaped stones and boulders. The special feature of the design language of the sofa is that each piece is upholstered so that the parts can be detached and joined freely and conveniently repositioned. Babe is an excellent choice for anyone who desires high quality seating with tailored solutions.