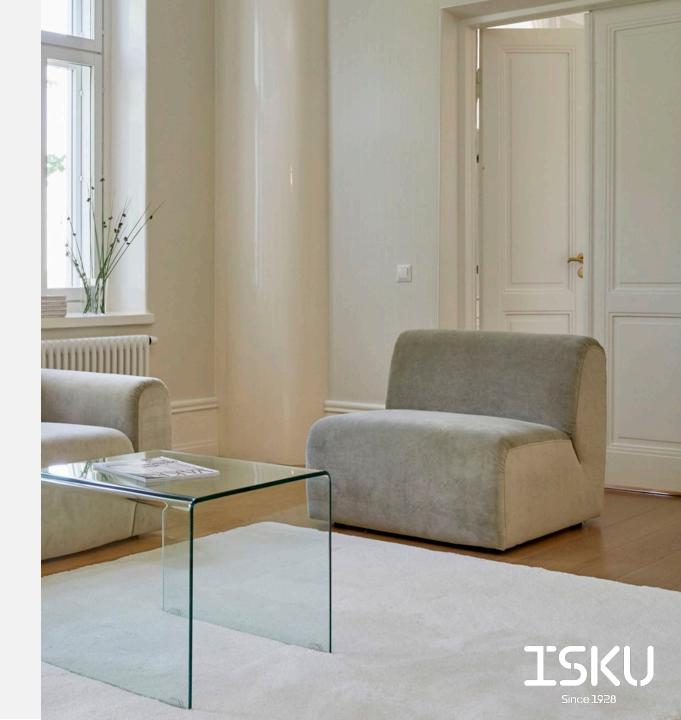

## EASY CHAIR | WIDTH

### Design Nea Vikström

Babe is a modular sofa system with state-of-the-art design and ultimate seating comfort. The soft-lined design is inspired by mosscovered, nature-shaped stones and boulders. The special feature of the design language of the sofa is that each piece is upholstered so that the parts can be detached and joined freely and conveniently repositioned. Babe is an excellent choice for anyone who desires high quality seating with tailored solutions.

### Materials and finishing

Cushion Foam Upholstery Fixed upholstery with selected ISKU standard fabric or leather.

| Width          | 900 mm |
|----------------|--------|
| Depth          | 890 mm |
| Height         | 770 mm |
| Seating height | 470 mm |
| Seating depth  | 600 mm |