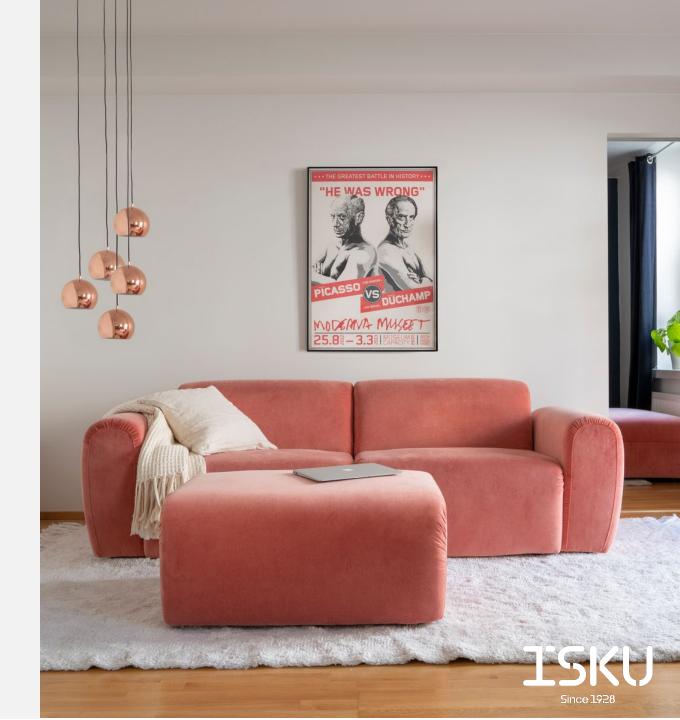

MODULAR SOFA SYSTEM Design Nea Vikström Babe is a modular sofa system with state-of-the-art design and ultimate seating comfort. The soft-lined design is inspired by moss-covered, nature-shaped stones and boulders. The special feature of the design language of the sofa is that each piece is upholstered so that the parts can be detached and joined freely and conveniently repositioned. Babe is an excellent choice for anyone who desires high quality seating with tailored solutions.

## Design Nea Vikström

Babe is a modular sofa system with state-of-the-art design and ultimate seating comfort. The soft-lined design is inspired by mosscovered, nature-shaped stones and boulders. The special feature of the design language of the sofa is that each piece is upholstered so that the parts can be detached and joined freely and conveniently repositioned. Babe is an excellent choice for anyone who desires high quality seating with tailored solutions.