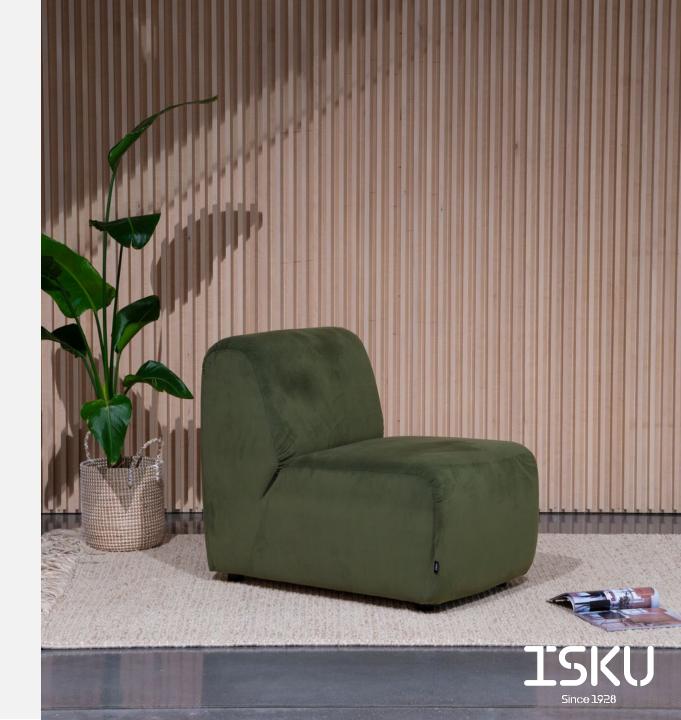

## EASY CHAIR | NARROW

## Design Nea Vikström

Babe is a modular sofa system with state-of-the-art design and ultimate seating comfort. The soft-lined design is inspired by mosscovered, nature-shaped stones and boulders. The special feature of the design language of the sofa is that each piece is upholstered so that the parts can be detached and joined freely and conveniently repositioned. Babe is an excellent choice for anyone who desires high quality seating with tailored solutions.

### Materials and finishing

Cushion Foam Upholstery Fixed upholstery with selected ISKU standard fabric or leather.

| Width          | 650 mm |
|----------------|--------|
| Depth          | 890 mm |
| Height         | 770 mm |
| Seating height | 470 mm |
| Seating depth  | 600 mm |