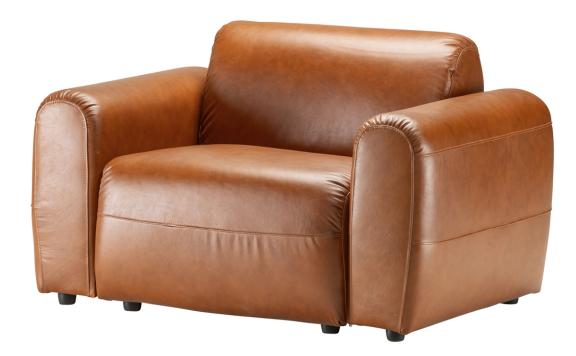

## EASY CHAIR WITH ARMREST

### Design Nea Vikström

Babe is a modular sofa system with state-of-the-art design and ultimate seating comfort. The soft-lined design is inspired by mosscovered, nature-shaped stones and boulders. The special feature of the design language of the sofa is that each piece is upholstered so that the parts can be detached and joined freely and conveniently repositioned. Babe is an excellent choice for anyone who desires high quality seating with tailored solutions.

#### Materials and finishing

Cushion Foam Upholstery Fixed upholstery with selected ISKU standard fabric or leather.

| Width          | 1440 mm |
|----------------|---------|
| Depth          | 980 mm  |
| Height         | 770 mm  |
| Seating height | 470 mm  |
| Seating depth  | 600 mm  |