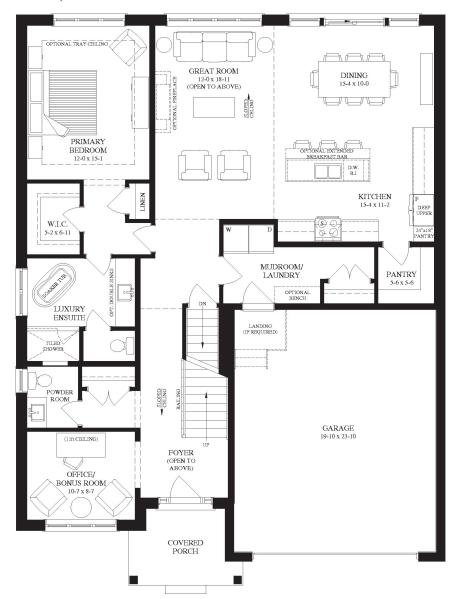

## THE WATERFORD

2,604 SQ. FT.



**ELEVATION A** 







# THE WATERFORD

2,604 SQ. FT. BUNGALOFT

BEDROOMS:

3 or 4

BATHROOMS:

50'

LOT FRONTAGE:

#### MAIN FLOOR

1642 Sq. Ft.



#### SECOND FLOOR

962 Sq. Ft.



#### **BASEMENT**

1509 Sq. Ft. Optional Finished Basement

2.5



Each home design has two elevations to choose from. All elevations are available in any of the colour packages pending subdivision guidelines.





**ELEVATION B** 

### SANDRA AVEIRO

New Home Sales Representative 519.222.3988 | sales@granitehomes.ca granitehomes.ca/south-river

Each home design has two elevations to choose from. All elevations are available in any of the colour packages.