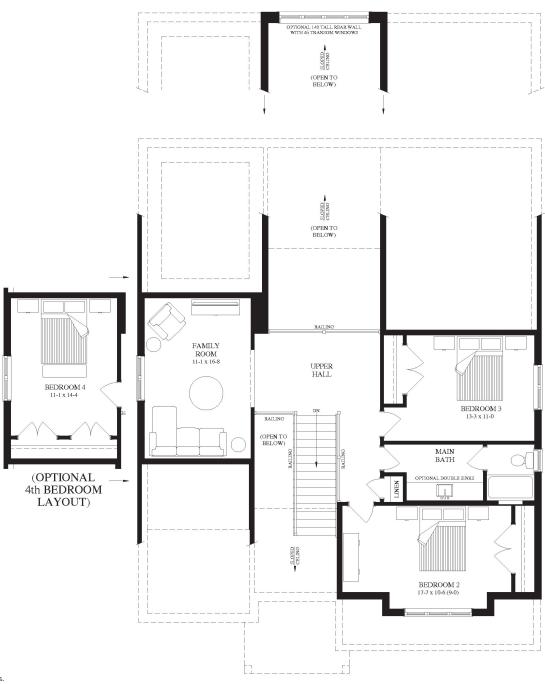

## THE WATERFORD

2,604 SQ. FT.



**ELEVATION A** 







# THE WATERFORD

2,604 SQ. FT. BUNGALOFT

BEDROOMS:

3 or 4

BATHROOMS:

50'

LOT FRONTAGE:

#### MAIN FLOOR

1642 Sq. Ft.



#### SECOND FLOOR

962 Sq. Ft.



#### **BASEMENT**

1509 Sq. Ft. Optional Finished Basement

2.5



Each home design has two elevations to choose from. All elevations are available in any of the colour packages pending subdivision guidelines.





**ELEVATION B** 

### SANDRA AVEIRO

New Home Sales Representative 519.222.3988 | sales@granitehomes.ca granitehomes.ca/south-river

Each home design has two elevations to choose from. All elevations are available in any of the colour packages.