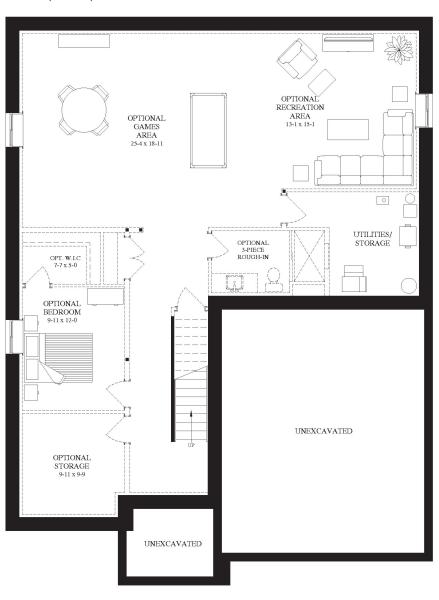

#### **BASEMENT**

1509 Sq. Ft. Optional Finished Basement

2.5

Each home design has two elevations to choose from. All elevations are available in any of the colour packages pending subdivision guidelines.