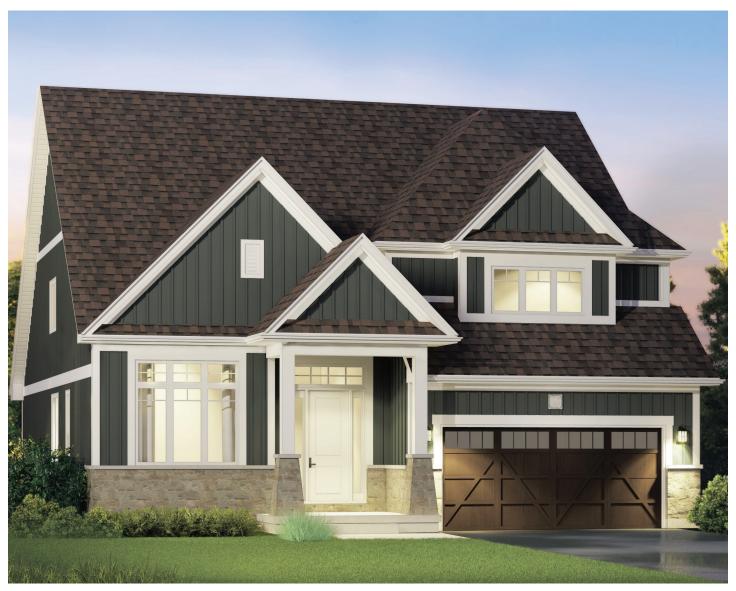

## THE WATERFORD

2,604 SQ. FT.

**ELEVATION A** 

# THE WATERFORD

2,604 SQ. FT. BUNGALOFT

BEDROOMS:

3 or 4

BATHROOMS:

50'

LOT FRONTAGE: