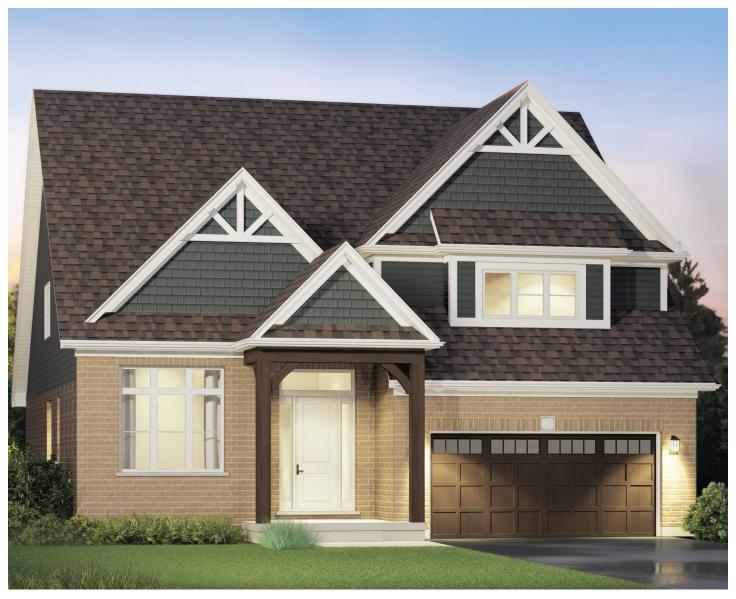

## THE WATERFORD

2,604 SQ. FT.

**ELEVATION A** 

# THE WATERFORD

2,604 SQ. FT. BUNGALOFT

BEDROOMS:

3 or 4

BATHROOMS:

50'

LOT FRONTAGE: