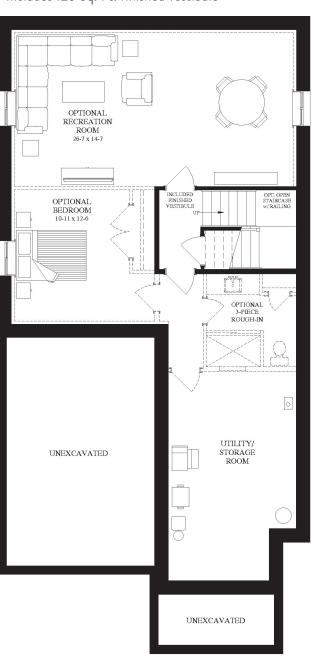

#### **BASEMENT**

966 Sq. Ft. Optional Finished Basement
\* Includes 125 Sq. Ft. finished vestibule

Each home design has two elevations to choose from. All elevations are available in any of the colour packages pending subdivision guidelines.