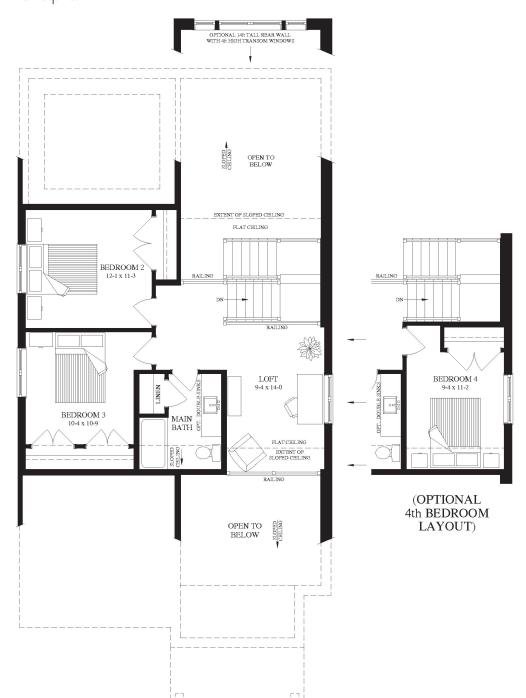

# THE HYLAND

2,106 SQ. FT.



## **ELEVATION A**





2,106 SQ. FT. BUNGALOFT

BEDROOMS:

3 or 4

BATHROOMS:

LOT FRONTAGE:

38'

#### MAIN FLOOR

1274 Sq. Ft.



#### SECOND FLOOR

707 Sq. Ft.



#### **BASEMENT**

966 Sq. Ft. Optional Finished Basement
\* Includes 125 Sq. Ft. finished vestibule



Each home design has two elevations to choose from. All elevations are available in any of the colour packages pending subdivision guidelines.





### **ELEVATION B**

#### SANDRA AVEIRO

New Home Sales Representative 519.222.3988 | sales@granitehomes.ca granitehomes.ca/south-river

Each home design has two elevations to choose from. All elevations are available in any of the colour packages.