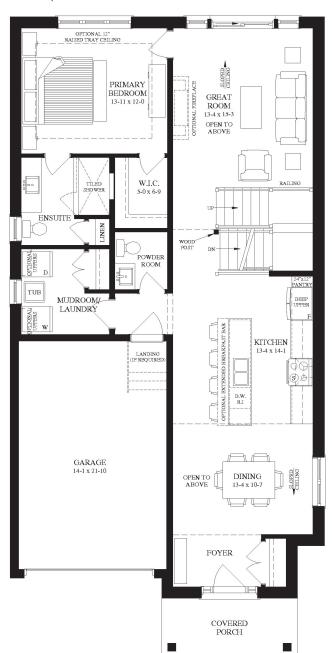

# THE HYLAND

2,106 SQ. FT.



## **ELEVATION A**





2,106 SQ. FT. BUNGALOFT

BEDROOMS:

3 or 4

BATHROOMS:

LOT FRONTAGE:

38'

#### MAIN FLOOR

1274 Sq. Ft.



#### SECOND FLOOR

707 Sq. Ft.



#### **BASEMENT**

966 Sq. Ft. Optional Finished Basement
\* Includes 125 Sq. Ft. finished vestibule



Each home design has two elevations to choose from. All elevations are available in any of the colour packages pending subdivision guidelines.





### **ELEVATION B**

#### SANDRA AVEIRO

New Home Sales Representative 519.222.3988 | sales@granitehomes.ca granitehomes.ca/south-river

Each home design has two elevations to choose from. All elevations are available in any of the colour packages.