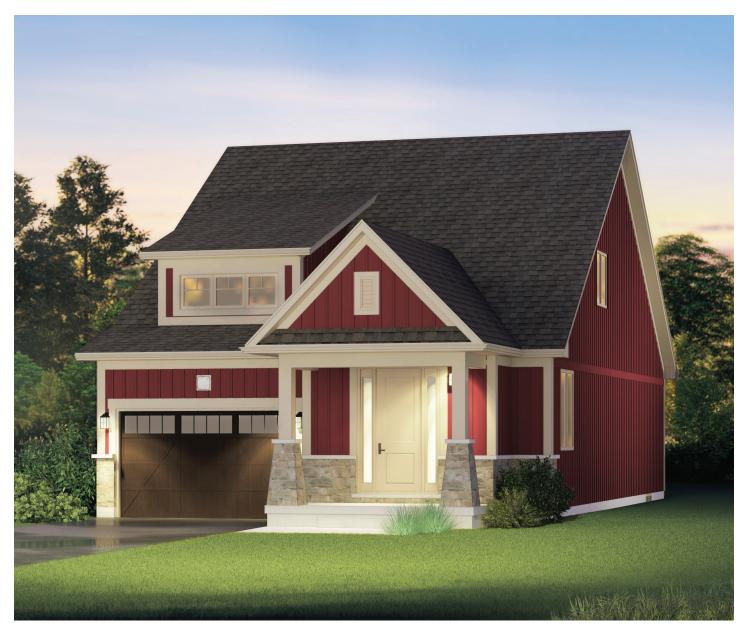

# THE HYLAND

2,106 SQ. FT.

## **ELEVATION A**

2,106 SQ. FT. BUNGALOFT

BEDROOMS:

3 or 4

BATHROOMS:

LOT FRONTAGE:

38'