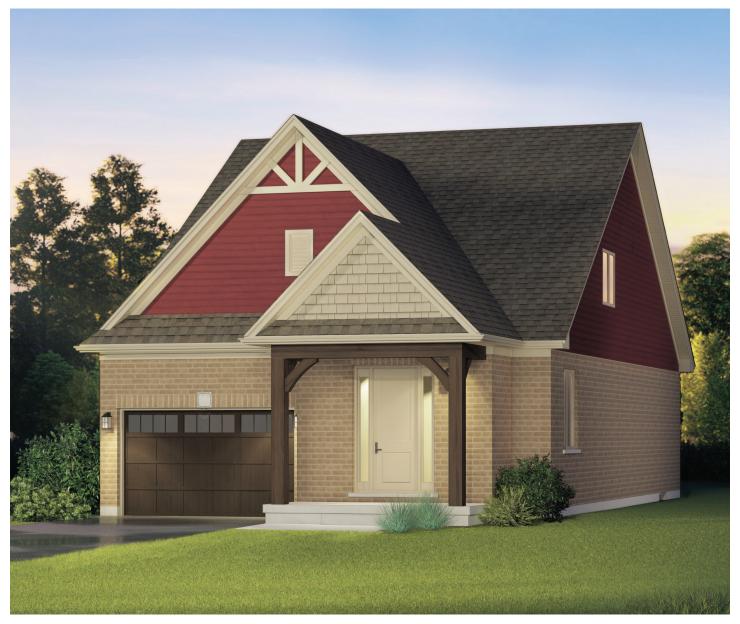

# THE HYLAND

2,106 SQ. FT.

## **ELEVATION A**

2,106 SQ. FT. BUNGALOFT

BEDROOMS:

3 or 4

BATHROOMS:

LOT FRONTAGE:

38'