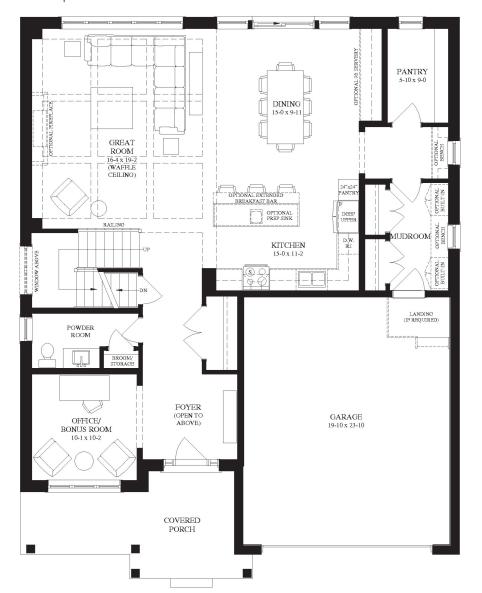

#### MAIN FLOOR

1492 Sq. Ft.

#### **BASEMENT**

1114 Sq. Ft. Optional Finished Basement

Each home design has two elevations to choose from. All elevations are available in any of the colour packages pending subdivision guidelines.