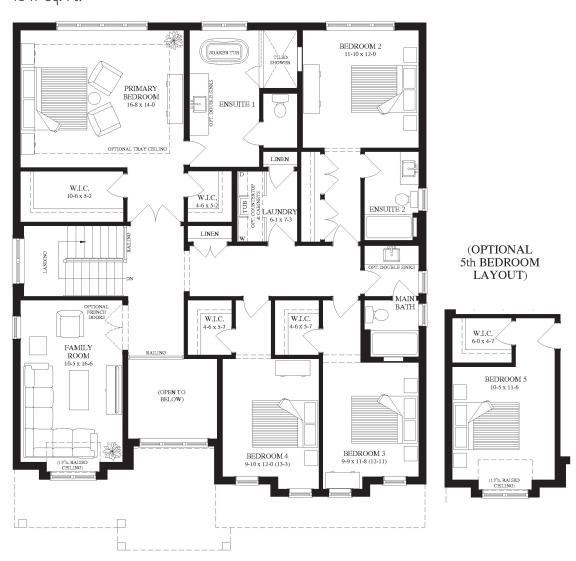

## THE SABLE

3,339 SQ. FT.



**ELEVATION A** 

Each home design has two elevations to choose from. All elevations are available in any of the colour packages.





# THE SABLE

3,339 SQ. FT. 2 STOREY

BEDROOMS:

BATHROOMS:

3.5

LOT FRONTAGE: 50'

#### MAIN FLOOR

1492 Sq. Ft.



#### **SECOND FLOOR**

1847 Sq. Ft.



#### **BASEMENT**

1114 Sq. Ft. Optional Finished Basement



Each home design has two elevations to choose from. All elevations are available in any of the colour packages pending subdivision guidelines.





## **ELEVATION B**

## SANDRA AVEIRO

New Home Sales Representative 519.222.3988 | sales@granitehomes.ca granitehomes.ca/south-river

Each home design has two elevations to choose from. All elevations are available in any of the colour packages.