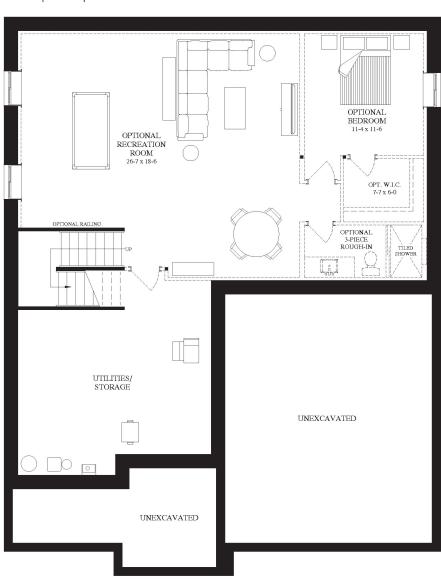

#### **BASEMENT**

1114 Sq. Ft. Optional Finished Basement

Each home design has two elevations to choose from. All elevations are available in any of the colour packages pending subdivision guidelines.