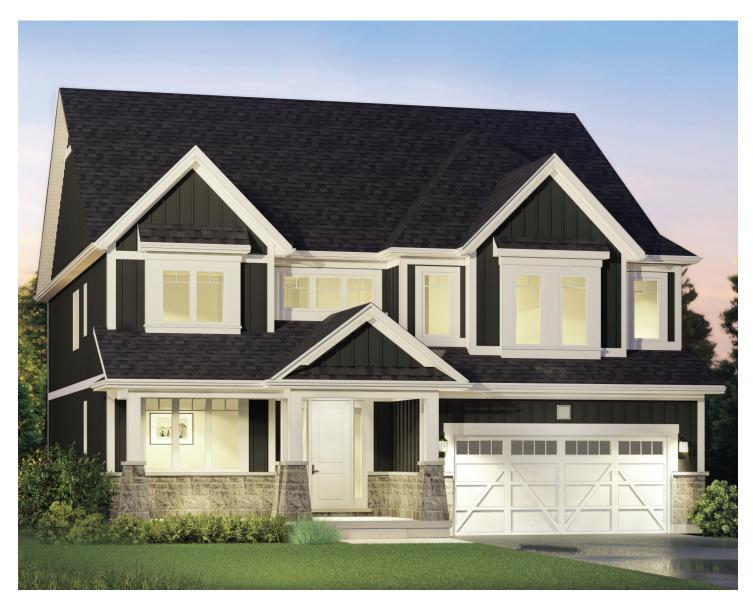

## THE SABLE

3,339 SQ. FT.

**ELEVATION A** 

Each home design has two elevations to choose from. All elevations are available in any of the colour packages.

# THE SABLE

3,339 SQ. FT. 2 STOREY

BEDROOMS:

BATHROOMS:

3.5

LOT FRONTAGE: 50'