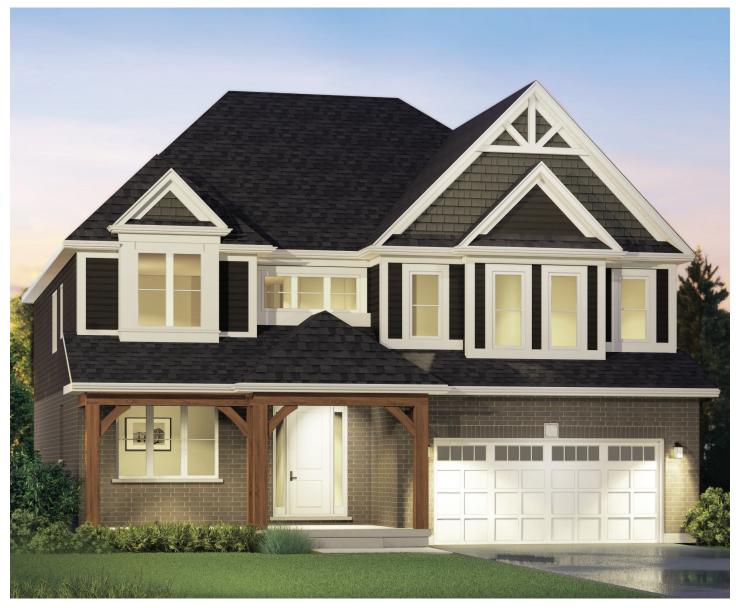

## THE SABLE

3,339 SQ. FT.

**ELEVATION A** 

Each home design has two elevations to choose from. All elevations are available in any of the colour packages.

# THE SABLE

3,339 SQ. FT. 2 STOREY

BEDROOMS:

BATHROOMS:

3.5

LOT FRONTAGE: 50'