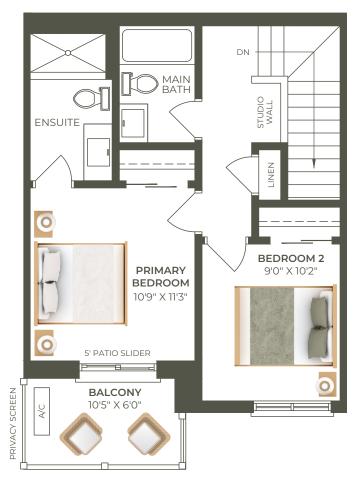

## Interior Unit

| UNIT DETAILS |  |  |
|--------------|--|--|
| 2 BEDROOM    |  |  |

| INTE | ERIOR | 1,025 | SQ. | FΤ |
|------|-------|-------|-----|----|

EXTERIOR 126 SQ. FT.

LIVING SPACE

2 BATHROOM

2 BALCONIES

## SECOND LEVEL

THIRD LEVEL