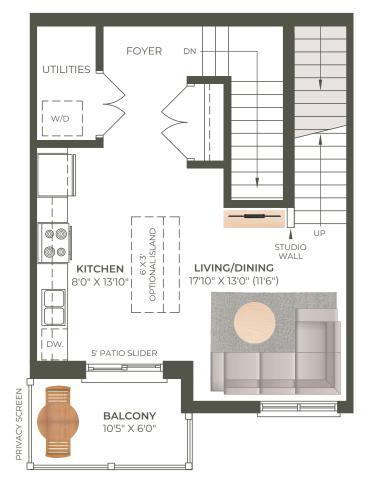

## Interior Unit

| UNIT DETAILS |  |  |
|--------------|--|--|
| 2 BEDROOM    |  |  |

| INTE | ERIOR | 1,025 | SQ. | FΤ |
|------|-------|-------|-----|----|

EXTERIOR 126 SQ. FT.

LIVING SPACE

2 BATHROOM

2 BALCONIES

## SECOND LEVEL

THIRD LEVEL