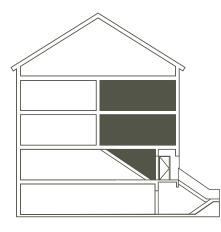

## End Unit FRONT TWO STOREY

| UNIT DETAILS | LIVING SPACE           |
|--------------|------------------------|
| 2 BEDROOM    | INTERIOR 1,059 SQ. FT. |
| 2 BATHROOM   | EXTERIOR 126 SQ. FT.   |

2 BALCONIES

CROSS SECTION:

= UNIT LOCATION

All drawings are an artist's concept and may vary slightly from the final product. E. & O.E. Actual usable floor space may vary from stated area, and square footage has been calculated based on usable living space according to the Tarion rules. Drawings may show optional features which may not be included in the base price. Bulkheads and box outs may be required as chases for plumbing and mechanical. Location of mechanical room equipment will be located by the builder and may change based on plan. Number of steps in front entry may vary based on grade.