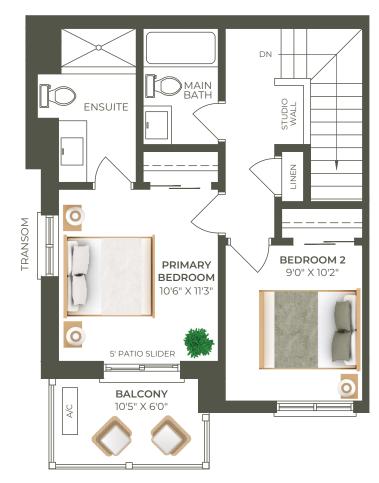

## End Unit FRONT TWO STOREY

| UNIT DETAILS | LIVING SPACE           |
|--------------|------------------------|
| 2 BEDROOM    | INTERIOR 1,059 SQ. FT. |
| 2 BATHROOM   | EXTERIOR 126 SQ. FT.   |

2 BALCONIES

## SECOND LEVEL

THIRD LEVEL