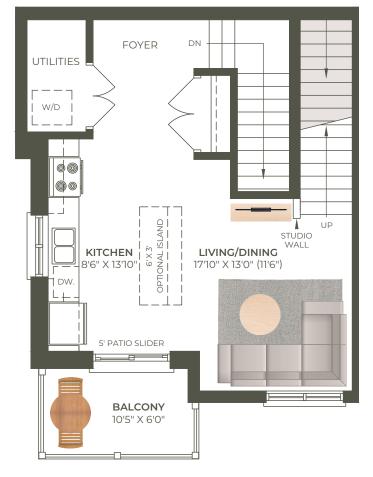

## End Unit FRONT TWO STOREY

| UNIT DETAILS | LIVING SPACE           |
|--------------|------------------------|
| 2 BEDROOM    | INTERIOR 1,059 SQ. FT. |
| 2 BATHROOM   | EXTERIOR 126 SQ. FT.   |

2 BALCONIES

## SECOND LEVEL

THIRD LEVEL