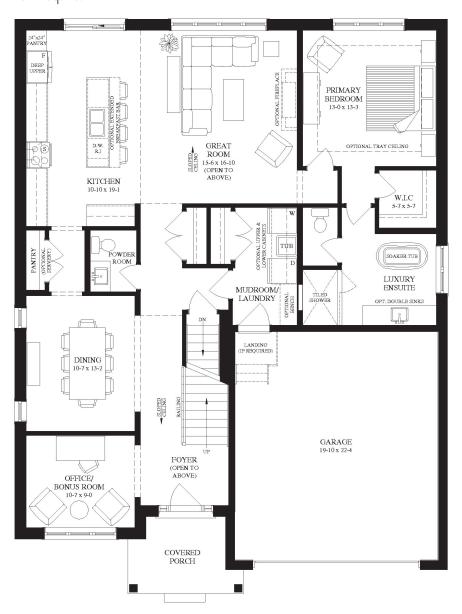

# THE WALTON

2,664 SQ. FT. BUNGALOFT

BEDROOMS:

4

BATHROOMS:

50'

LOT FRONTAGE:

#### MAIN FLOOR

1672 Sq. Ft.