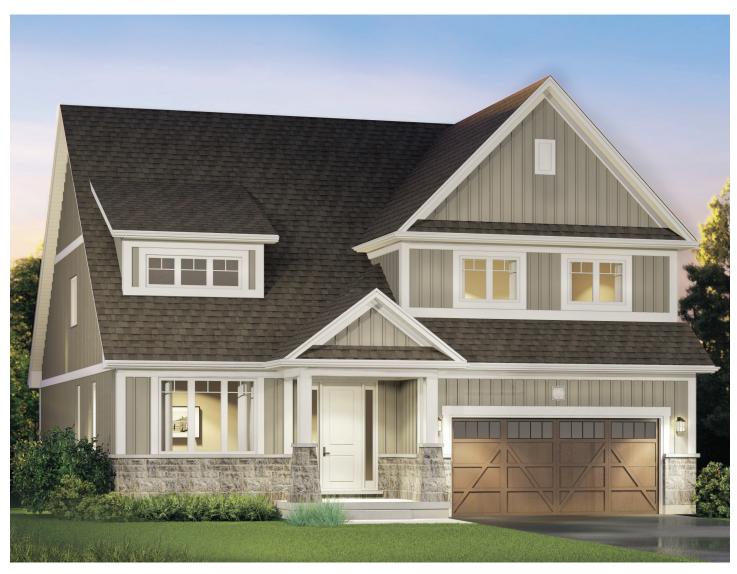

## THE WALTON

2,664 SQ. FT.

**ELEVATION A** 

Each home design has two elevations to choose from. All elevations are available in any of the colour packages.