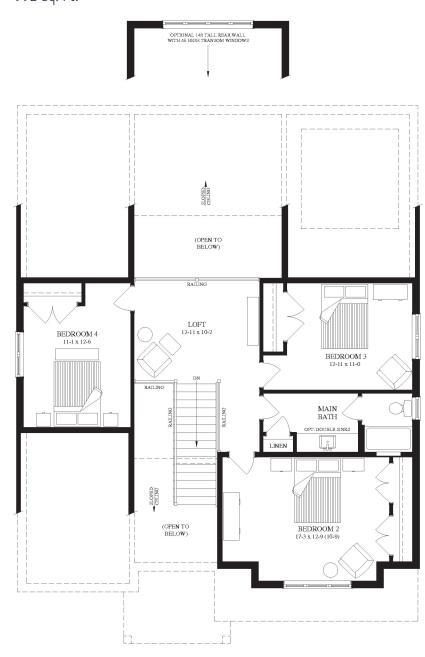

## THE WALTON

2,664 SQ. FT.



**ELEVATION A** 

Each home design has two elevations to choose from. All elevations are available in any of the colour packages.





# THE WALTON

2,664 SQ. FT. BUNGALOFT

BEDROOMS:

4

BATHROOMS:

50'

LOT FRONTAGE:

#### MAIN FLOOR

1672 Sq. Ft.



#### SECOND FLOOR

992 Sq. Ft.



#### **BASEMENT**

1554 Sq. Ft. Optional Finished Basement

2.5



Each home design has two elevations to choose from. All elevations are available in any of the colour packages pending subdivision guidelines.





## **ELEVATION B**

## SANDRA AVEIRO

New Home Sales Representative 519.222.3988 | sales@granitehomes.ca granitehomes.ca/south-river

Each home design has two elevations to choose from. All elevations are available in any of the colour packages.