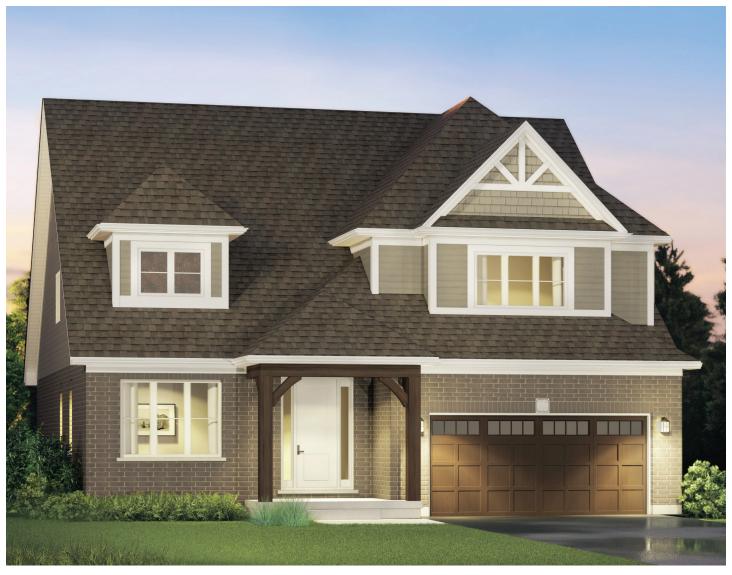

## THE WALTON

2,664 SQ. FT.

**ELEVATION A** 

Each home design has two elevations to choose from. All elevations are available in any of the colour packages.