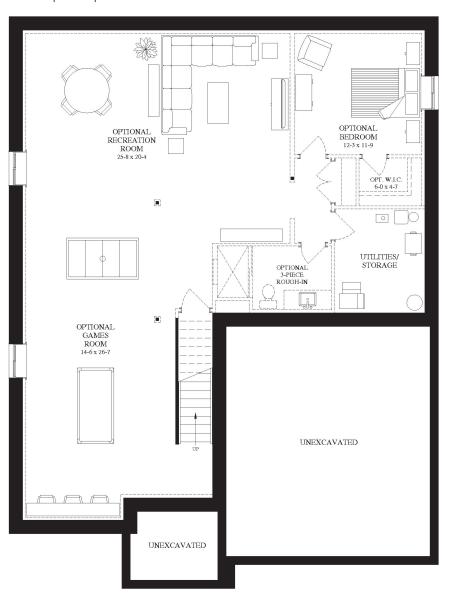

#### **BASEMENT**

1554 Sq. Ft. Optional Finished Basement

2.5

Each home design has two elevations to choose from. All elevations are available in any of the colour packages pending subdivision guidelines.