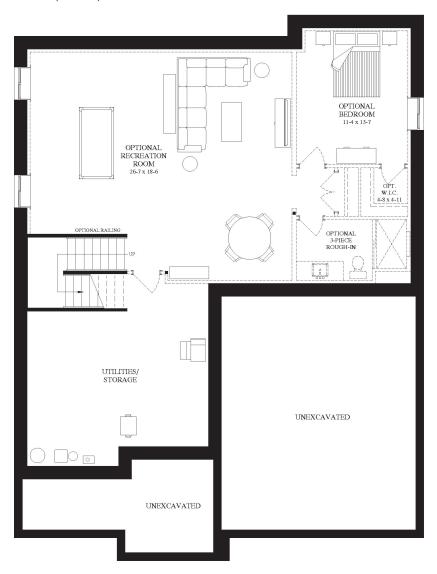

#### **BASEMENT**

1142 Sq. Ft. Optional Finished Basement

3.5

Each home design has two elevations to choose from. All elevations are available in any of the colour packages pending subdivision guidelines.