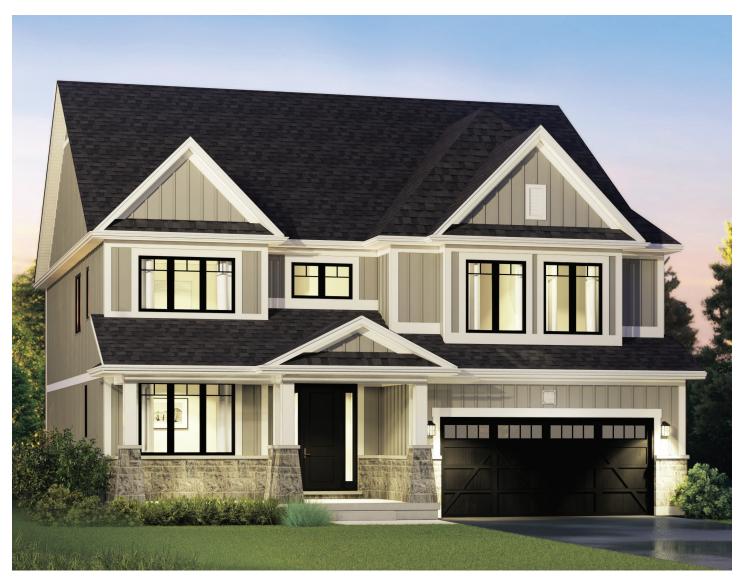

# THE KESWICK

3,370 SQ. FT.

**ELEVATION A** 

Each home design has two elevations to choose from. All elevations are available in any of the colour packages.

# THE KESWICK

3,370 SQ. FT. 2 STOREY

BEDROOMS:

4 or 5

BATHROOMS:

50'

LOT FRONTAGE: