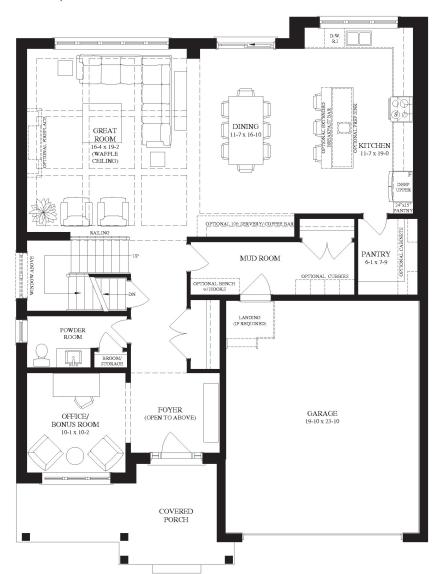

# THE KESWICK

3,370 SQ. FT.



**ELEVATION A** 

Each home design has two elevations to choose from. All elevations are available in any of the colour packages.





# THE KESWICK

3,370 SQ. FT. 2 STOREY

BEDROOMS:

4 or 5

BATHROOMS:

50'

LOT FRONTAGE:

#### MAIN FLOOR

1522 Sq. Ft.



#### SECOND FLOOR



#### **BASEMENT**

1142 Sq. Ft. Optional Finished Basement

3.5



Each home design has two elevations to choose from. All elevations are available in any of the colour packages pending subdivision guidelines.





## **ELEVATION B**

### SANDRA AVEIRO

New Home Sales Representative 519.222.3988 | sales@granitehomes.ca granitehomes.ca/south-river

Each home design has two elevations to choose from. All elevations are available in any of the colour packages.