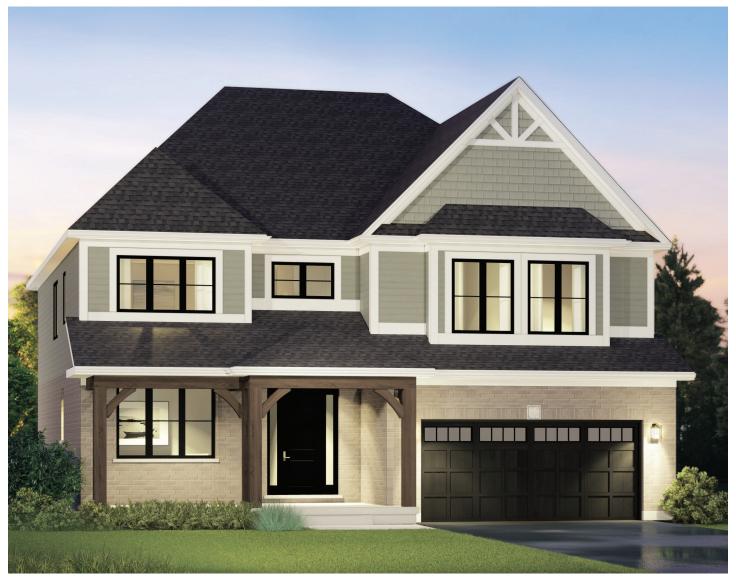

# THE KESWICK

3,370 SQ. FT.

**ELEVATION A** 

Each home design has two elevations to choose from. All elevations are available in any of the colour packages.

# THE KESWICK

3,370 SQ. FT. 2 STOREY

BEDROOMS:

4 or 5

BATHROOMS:

50'

LOT FRONTAGE: