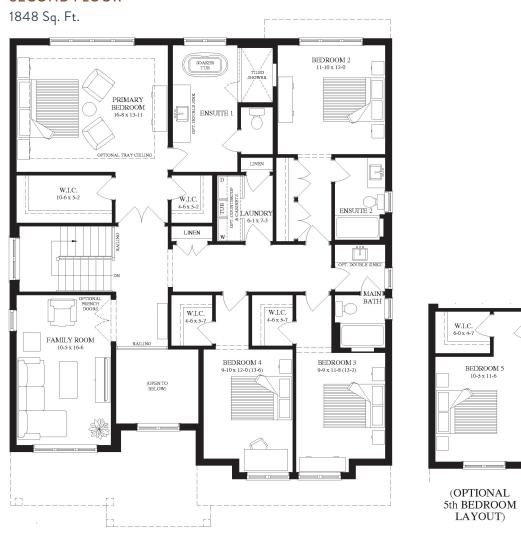

# THE KESWICK

3,370 SQ. FT.



**ELEVATION A** 

Each home design has two elevations to choose from. All elevations are available in any of the colour packages.





# THE KESWICK

3,370 SQ. FT. 2 STOREY

BEDROOMS:

4 or 5

BATHROOMS:

50'

LOT FRONTAGE:

#### MAIN FLOOR

1522 Sq. Ft.



#### SECOND FLOOR



#### **BASEMENT**

1142 Sq. Ft. Optional Finished Basement

3.5



Each home design has two elevations to choose from. All elevations are available in any of the colour packages pending subdivision guidelines.





## **ELEVATION B**

### SANDRA AVEIRO

New Home Sales Representative 519.222.3988 | sales@granitehomes.ca granitehomes.ca/south-river

Each home design has two elevations to choose from. All elevations are available in any of the colour packages.