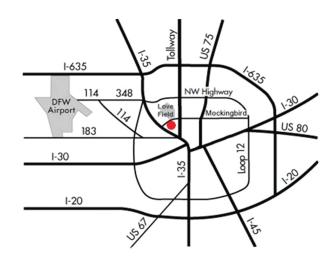

Address: 2200 W Mockingbird Ln.

Dallas, TX 75235

Phone: (972) 883-3400

CenterforBrainHealth.org

## **Directions from Love Field Airport:**

- West on Mockingbird Lane towards I-35
- Turn left on Forest Park
- Turn right into the parking lot

## **Directions from I-35E:**

- Take exit towards Mockingbird Lane
- Turn east on W. Mockingbird Lane
- Turn right on Forest Park
- Turn right into the parking lot

\*Due to construction, Forest Park Rd. is closed to the south of our entrance.