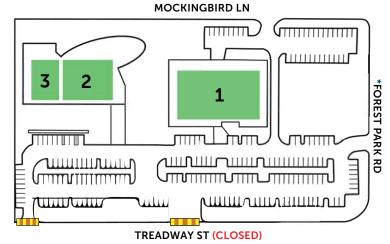

## **Directions from Love Field Airport:**

- West on Mockingbird Lane towards I-35
- Turn left on Forest Park
- Turn right into the parking lot

## 1. Center for BrainHealth/Goad Building

## 2. Brain Performance Institute

3. Sammons BrainHealth Imaging Center

## **Directions from I-35E:**

- Take exit towards Mockingbird Lane
- Turn east on W. Mockingbird Lane
- Turn right on Forest Park
- Turn right into the parking lot

\*Due to construction, Forest Park Rd. is closed to the south of our entrance.