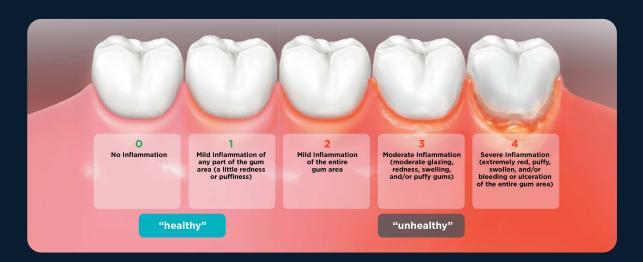

## SEE HOW RINSING MAKES A DIFFERENCE

### **EVEN AFTER YOU BRUSH AND FLOSS, WHAT'S LEFT BEHIND?**

### LISTERINE' ANTISEPTIC RINSES:

- Powered by 4 essential oils to deeply penetrate biofilm that remains after brushing and flossing
- Lyses, kills and helps to inhibit growth of both gram-positive and gram-negative bacteria helping to prevent and reduce gingivitis, plaque, and bad breath
- Recommended for both daily and long-term use and contribute to the maintenance of healthy oral bacteria