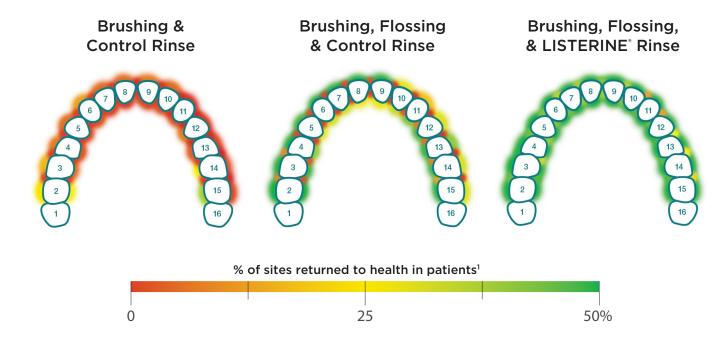

## SEE HOW RINSING MAKES A DIFFERENCE

### **EVEN AFTER YOU BRUSH AND FLOSS, WHAT'S LEFT BEHIND?**

### LISTERINE' ANTISEPTIC RINSES:

- Powered by 4 essential oils to deeply penetrate biofilm that remains after brushing and flossing
- Lyses, kills and helps to inhibit growth of both gram-positive and gram-negative bacteria helping to prevent and reduce gingivitis, plaque, and bad breath
- Recommended for both daily and long-term use and contribute to the maintenance of healthy oral bacteria