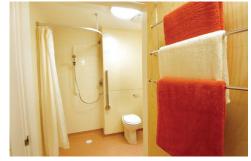

#### **Bathrooms:**

White sanitary ware with chrome taps, part-tiled walls. Walk-in shower in all apartments.

### **Accessibility:**

All doors and bathrooms are fully accessible to wheelchair users and can be fitted with handrails upon request. (Additional costs will apply, please speak with a member of the Belong team for further details.)