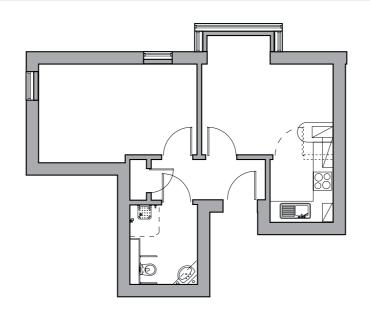

## Apartment type A

## Apartment type D

Apartment type E

Apartment type F

Please note: There may be a slight variation of layout within apartment types depending on the location within the building.
Please check appropriate floor plan to ascertain the correct orientation for a particular apartment. There may also be some slight variation in dimensions so these plans are for guidance purposes only.