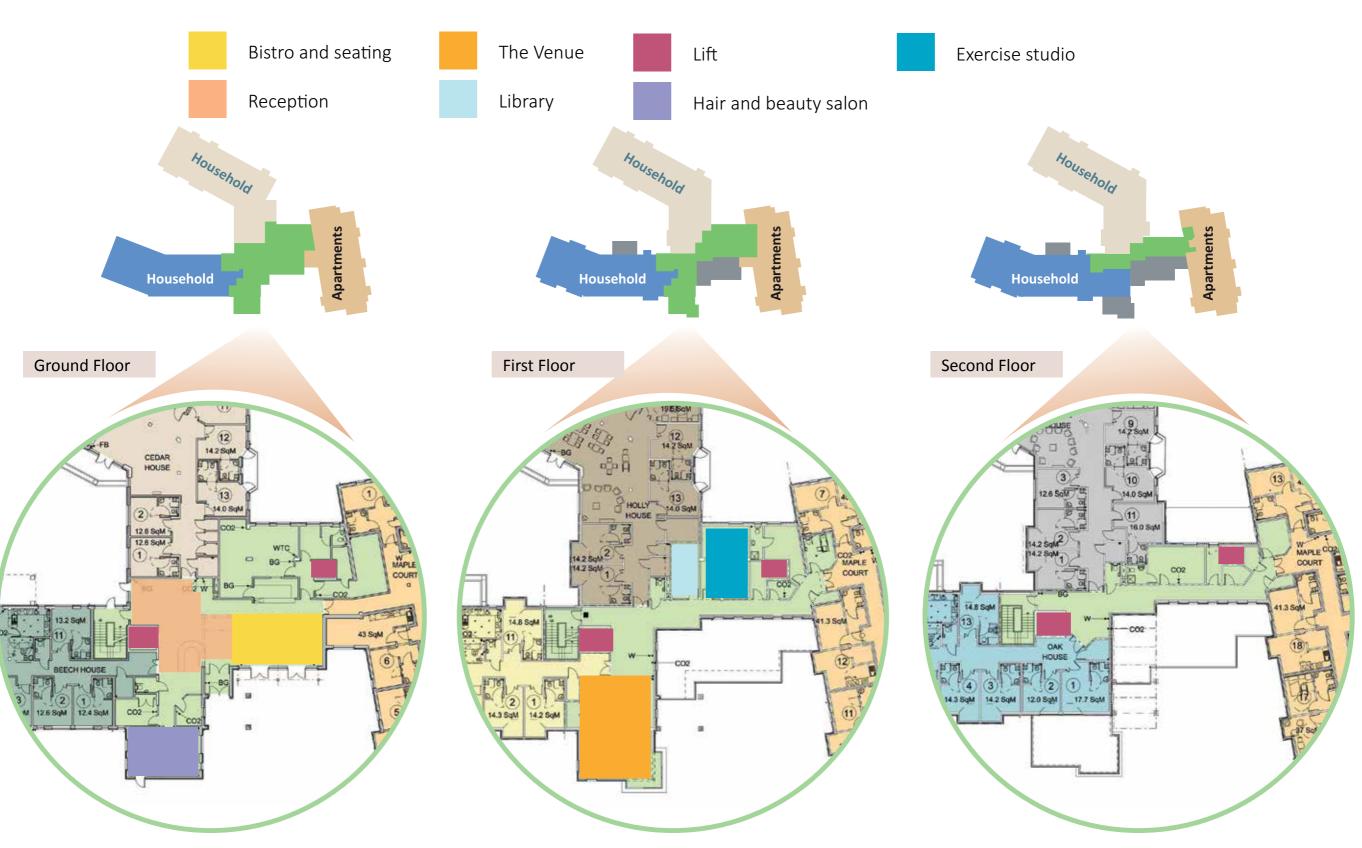

### **Facilities:**

Belong Macclesfield apartment customers live in close proximity to the village centre and can easily access a host of additional amenities, including bistro, hair and beauty salon with barber service, an exercise studio and internet café. There is also a community room, 'The Venue', for meetings, parties, cinema evenings and more – complete with licensed bar and catering if required. Visitors may hire the guest suite in the village for overnight stays, subject to availability.

# Village centre