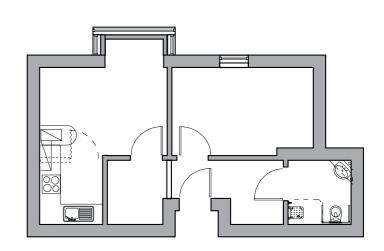

## Apartment type A

## Apartment type B

## Apartment type C

## Apartment type D

Apartment type E

Apartment type F

Please note: There may be a slight variation of layout within apartment types depending on the location within the building.
Please check appropriate floor plan to ascertain the correct orientation for a particular apartment. There may also be some slight variation in dimensions so these plans are for guidance purposes only.