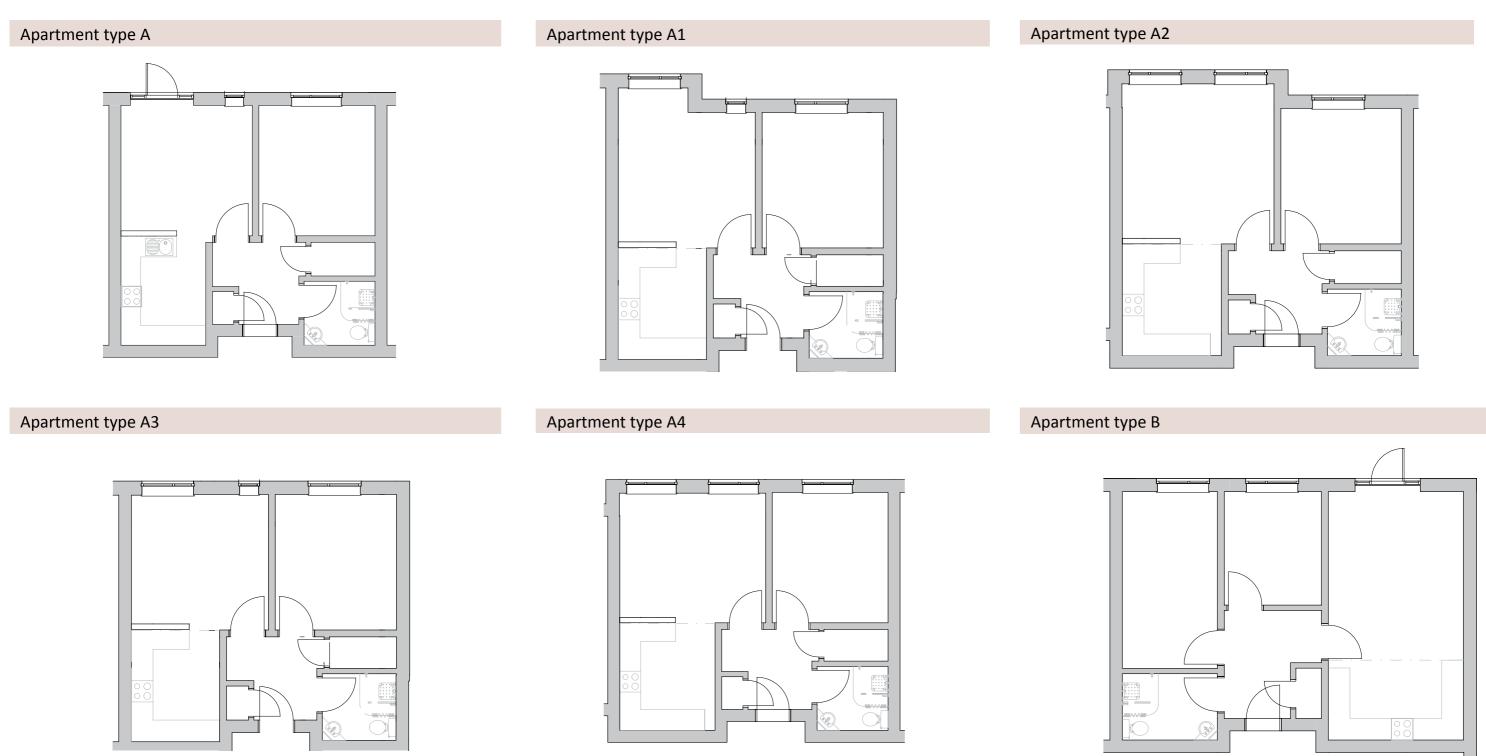

### Apartment types

Please note: There may be a slight variation of layout within apartment types depending on the location within the building. Please check appropriate floor plan to ascertain the correct orientation for a particular apartment. There may also be some slight variation in dimensions so these plans are for guidance purposes only.

### Apartment block floor plan - Ground floor

| Apartment features                                                         | No. of<br>beds | Floor area<br>(m <sup>2</sup> ) |
|----------------------------------------------------------------------------|----------------|---------------------------------|
| door out, bathroom with<br>shower, kitchen diner with<br>ndows, open views | 1              | 49                              |
| door out, bathroom with<br>shower, kitchen diner with<br>ndows, open views | 1              | 49                              |
| door out, bathroom with<br>shower, kitchen diner with<br>ndows, open views | 2              | 63                              |
| om with walk-in shower,<br>diner with large windows,<br>ews                | 1              | 54                              |
| om with walk-in shower,<br>diner with large windows,<br>ews                | 1              | 50                              |
| m with walk-in shower,<br>diner with large windows,<br>ews                 | 1              | 50                              |

# Apartment block floor plan - First floor

| Apartment features                                                                  | No. of<br>beds | Floor area<br>(m <sup>2</sup> ) |
|-------------------------------------------------------------------------------------|----------------|---------------------------------|
| door out, bathroom with<br>shower, kitchen diner with<br>ndows, balcony, open views | 1              | 49                              |
| door out, bathroom with<br>shower, kitchen diner with<br>ndows, balcony, open views | 1              | 49                              |
| door out, bathroom with<br>shower, kitchen diner with<br>ndows, balcony, open views | 2              | 63                              |
| om with walk-in shower,<br>diner with large windows,<br>ews                         | 1              | 54                              |
| om with walk-in shower,<br>diner with large windows,<br>ews                         | 1              | 50                              |
| om with walk-in shower,<br>diner with large windows,<br>ews                         | 1              | 50                              |

### Apartment block floor plan - Second floor

| Apartment features                                                                  | No. of<br>beds | Floor area<br>(m <sup>2</sup> ) |
|-------------------------------------------------------------------------------------|----------------|---------------------------------|
| door out, bathroom with<br>shower, kitchen diner with<br>ndows, balcony, open views | 1              | 49                              |
| door out, bathroom with<br>shower, kitchen diner with<br>ndows, balcony, open views | 1              | 49                              |
| door out, bathroom with<br>shower, kitchen diner with<br>ndows, balcony, open views | 2              | 63                              |
| om with walk-in shower,<br>diner with large windows,<br>ews                         | 1              | 51                              |
| om with walk-in shower,<br>diner with large windows,<br>ews                         | 1              | 49                              |
| om with walk-in shower,<br>diner with large windows,<br>ews                         | 1              | 49                              |