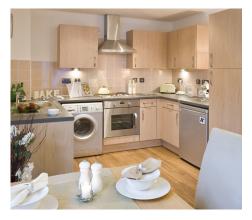

#### Kitchen

Fully fitted contemporary units tiled from above work tops to underside of wall units, integrated/ built-in oven and hob.

Please note: Images are for illustrative purposes only. All Belong apartments are unfurnished and exclude white goods. \*Charges apply