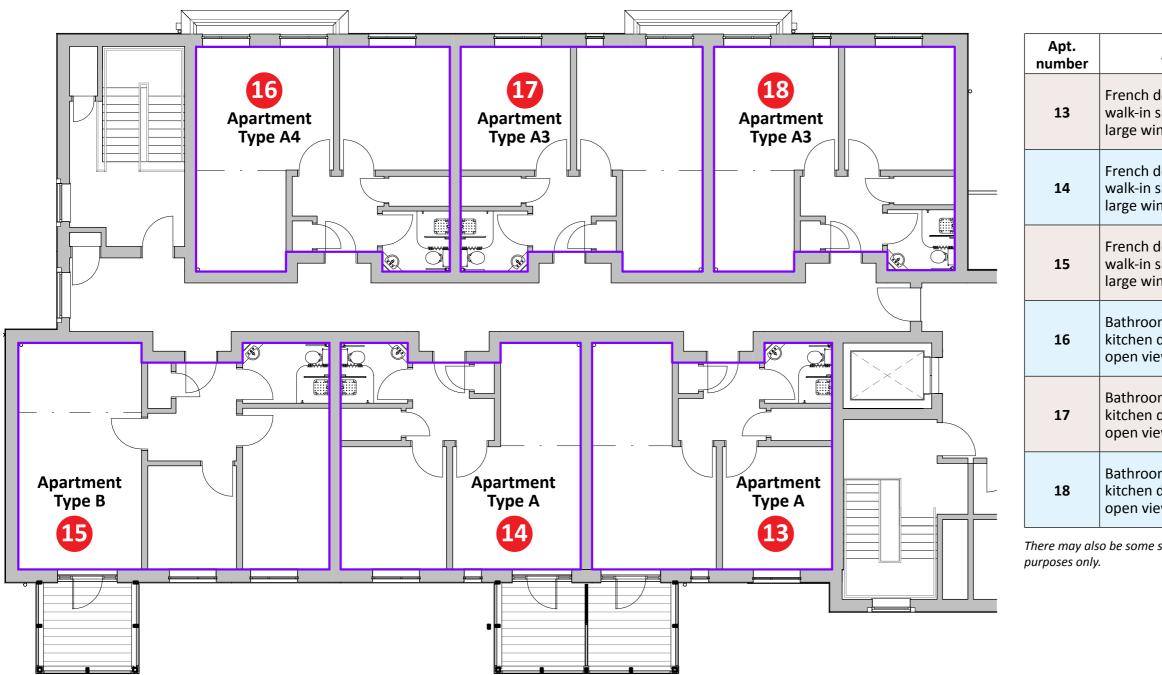

### Apartment types

Please note: There may be a slight variation of layout within apartment types depending on the location within the building. Please check appropriate floor plan to ascertain the correct orientation for a particular apartment. There may also be some slight variation in dimensions so these plans are for guidance purposes only.

# Apartment block floor plan - First floor

| Apartment features                                                                  | No. of<br>beds | Floor area<br>(m <sup>2</sup> ) |
|-------------------------------------------------------------------------------------|----------------|---------------------------------|
| door out, bathroom with<br>shower, kitchen diner with<br>ndows, balcony, open views | 1              | 49                              |
| door out, bathroom with<br>shower, kitchen diner with<br>ndows, balcony, open views | 1              | 49                              |
| door out, bathroom with<br>shower, kitchen diner with<br>ndows, balcony, open views | 2              | 63                              |
| om with walk-in shower,<br>diner with large windows,<br>ews                         | 1              | 54                              |
| om with walk-in shower,<br>diner with large windows,<br>ews                         | 1              | 50                              |
| om with walk-in shower,<br>diner with large windows,<br>ews                         | 1              | 50                              |

There may also be some slight variation in floor areas so these plans are for guidance