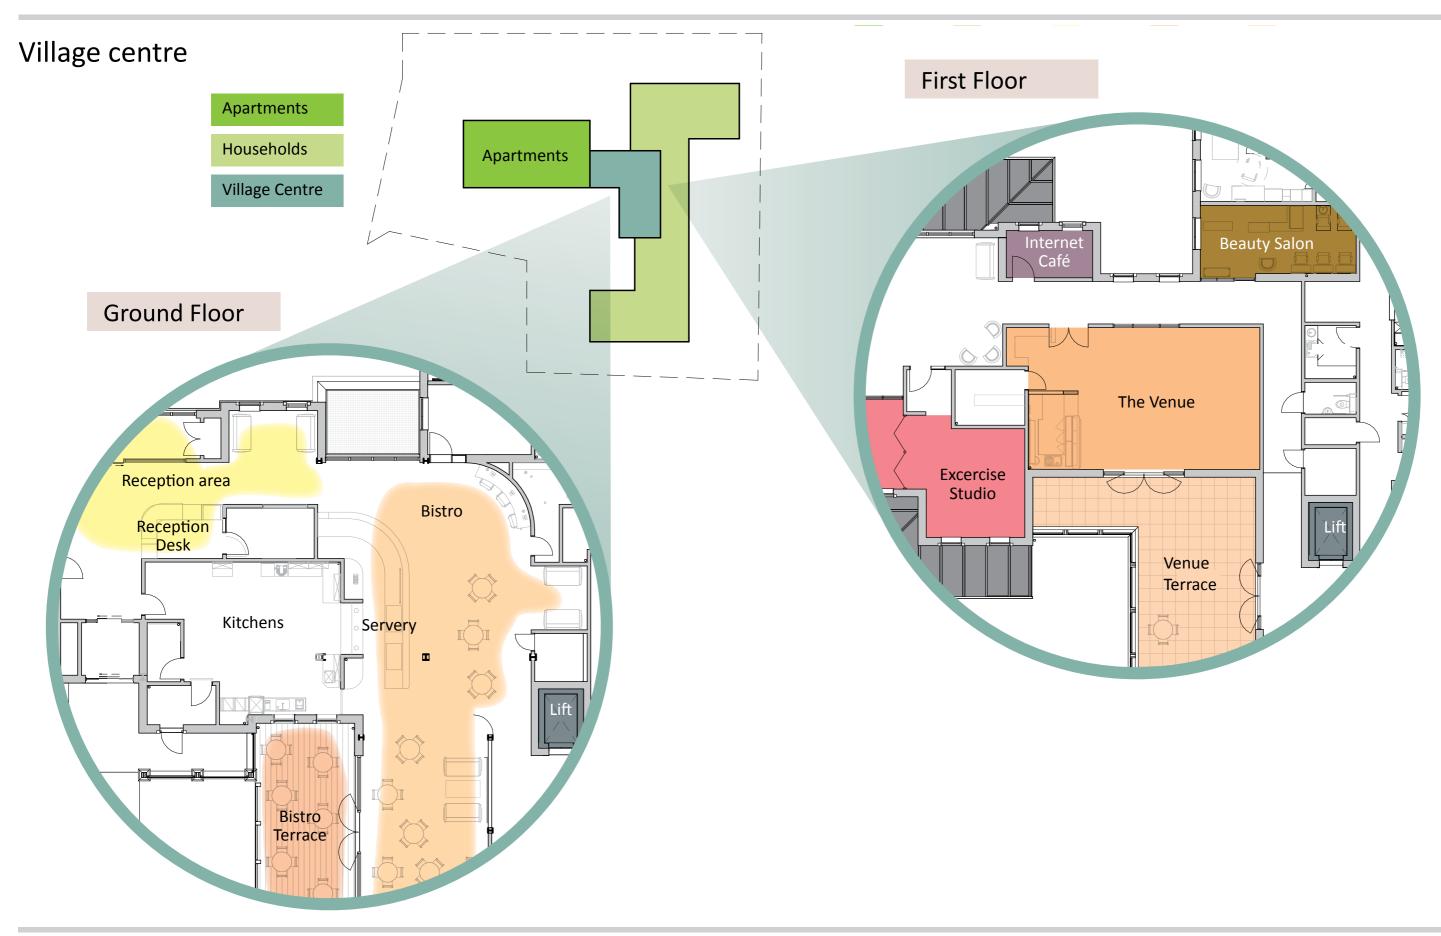

#### Facilities

Belong Warrington apartment customers live in close proximity to the village centre and can easily access a host of additional amenities, including bistro, hair and beauty salon with barber service, an exercise studio, internet café, spa and treatment room. There is also a community room, 'The Venue' for meetings, parties, cinema evenings and more – complete with licensed bar and catering if required. Visitors may hire the guest suite in the village for overnight stays, subject to availability.