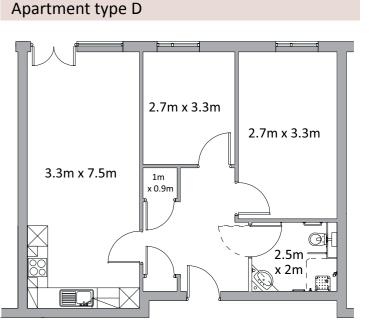

### Apartment types

# 2.8m x 3.4m 2.7m x 4.8m 3.3m x 6.9m 1m x 0.9n

Œ

2,⁄5m

x 2m

There are four layout options for two bed apartments (D, E, G or H) and four layout options for one bed apartments (A,B,C or F). All apartments have an open-plan lounge dining kitchen and ample storage.

Please note: There may be a slight variation of layout within apartment types depending on the location within the building. Please check appropriate floor plan to ascertain the correct orientation for a particular apartment. There may also be some slight variation in dimensions so these plans are for guidance purposes only.