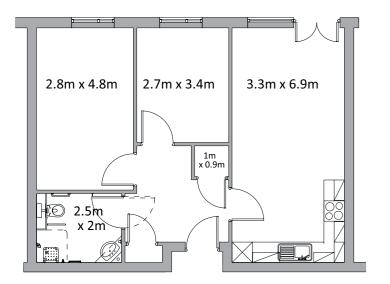

### Apartment types

# 2.8m x 3.4m 2.7m x 4.8m 3.3m x 6.9m 1m x 0.9n

Œ

2,⁄5m

x 2m

There are four layout options for two bed apartments (D, E, G or H) and four layout options for one bed apartments (A,B,C or F). All apartments have an open-plan lounge dining kitchen and ample storage.

Please note: There may be a slight variation of layout within apartment types depending on the location within the building. Please check appropriate floor plan to ascertain the correct orientation for a particular apartment. There may also be some slight variation in dimensions so these plans are for guidance purposes only.