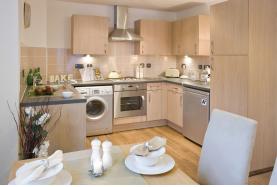

#### Kitchen:

Fully fitted contemporary units tiled from above work tops to underside of wall units, integrated/ built-in electric oven and hob.

Please note: Images are for illustrative purposes only. All Belong apartments are unfurnished and exclude white goods. \*Charges apply