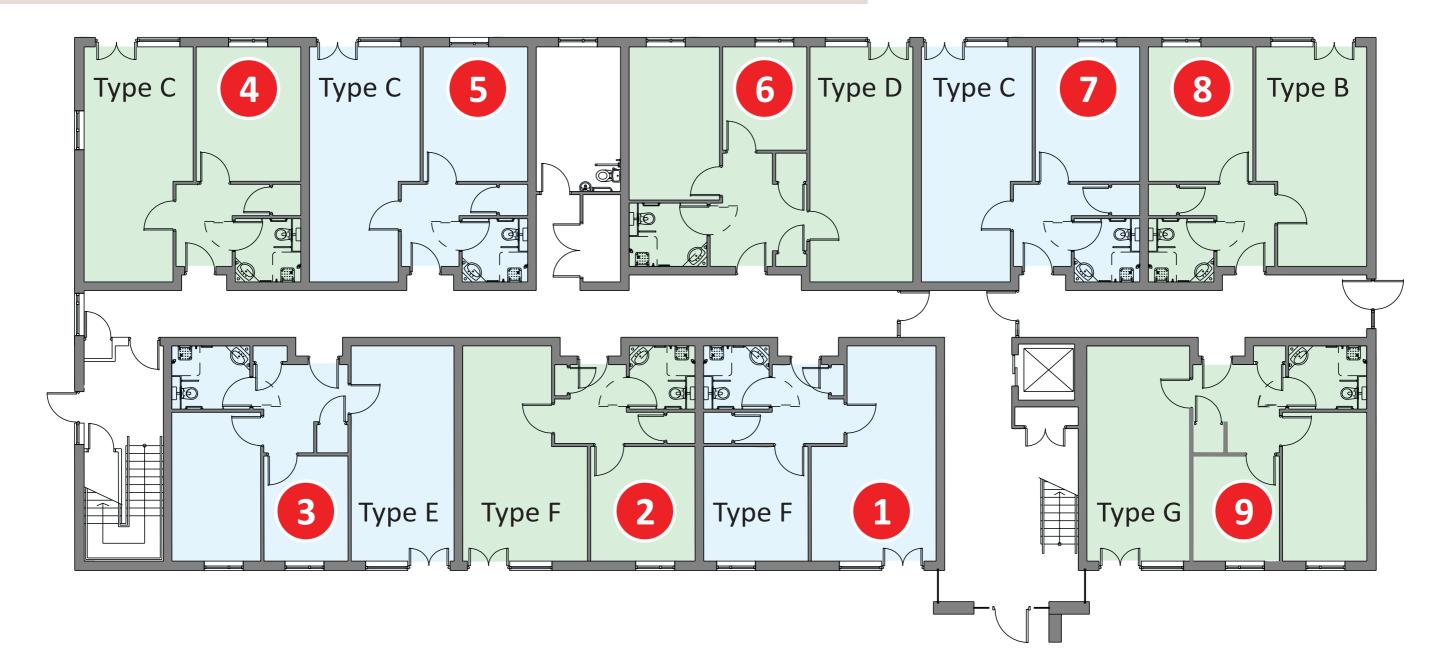

# Apartment block floor plan - Honeysuckle Court Ground floor

Apartments 3, 2, 1 and 9 have a view over the garden area of the scheme

| A<br>Nu | Apt.<br>mber | Apt<br>Type | No. of<br>beds | Floor area<br>(m <sup>2</sup> ) | Apt.<br>Numbe |
|---------|--------------|-------------|----------------|---------------------------------|---------------|
|         | 1            | F           | 1              | 50                              | 4             |
|         | 2            | F           | 1              | 50                              | 5             |
|         | 3            | E           | 2              | 61                              | 6             |

| Apt.<br>Number | Apt<br>Type | No. of<br>beds | Floor area<br>(m <sup>2</sup> ) | Apt.<br>Number | Apt<br>Type | No. of<br>beds | Floor area<br>(m <sup>2</sup> ) |
|----------------|-------------|----------------|---------------------------------|----------------|-------------|----------------|---------------------------------|
| 4              | С           | 1              | 50                              | 7              | С           | 1              | 51                              |
| 5              | С           | 1              | 51                              | 8              | В           | 1              | 50                              |
| 6              | D           | 2              | 65                              | 9              | G           | 2              | 61                              |