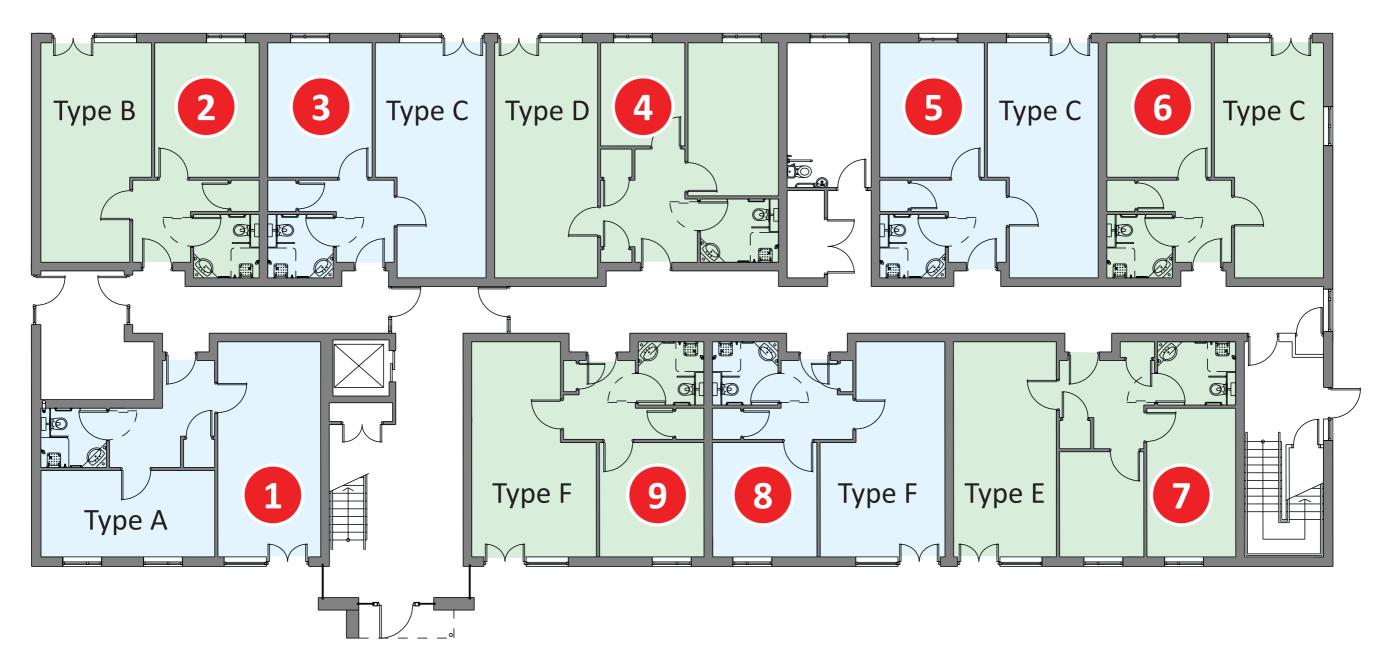

## Apartment block floor plan - Jasmine Court Ground floor

Apartments 1, 9, 8 and 7 have a view over the garden area of the scheme

| Apt.<br>Number | Apt.<br>Type | No. of<br>beds | Floor area<br>(m <sup>2</sup> ) | Apt.<br>Number | Apt.<br>Type | No. of<br>beds |
|----------------|--------------|----------------|---------------------------------|----------------|--------------|----------------|
| 1              | А            | 1              | 52                              | 4              | D            | 2              |
| 2              | В            | 1              | 50                              | 5              | С            | 1              |
| 3              | С            | 1              | 51                              | 6              | С            | 1              |

| Floor area<br>(m <sup>2</sup> ) | Apt.<br>Number | Apt.<br>Type | No. of<br>beds | Floor area<br>(m <sup>2</sup> ) |
|---------------------------------|----------------|--------------|----------------|---------------------------------|
| 65                              | 7              | E            | 2              | 61                              |
| 51                              | 8              | F            | 1              | 50                              |
| 50                              | 9              | F            | 1              | 50                              |