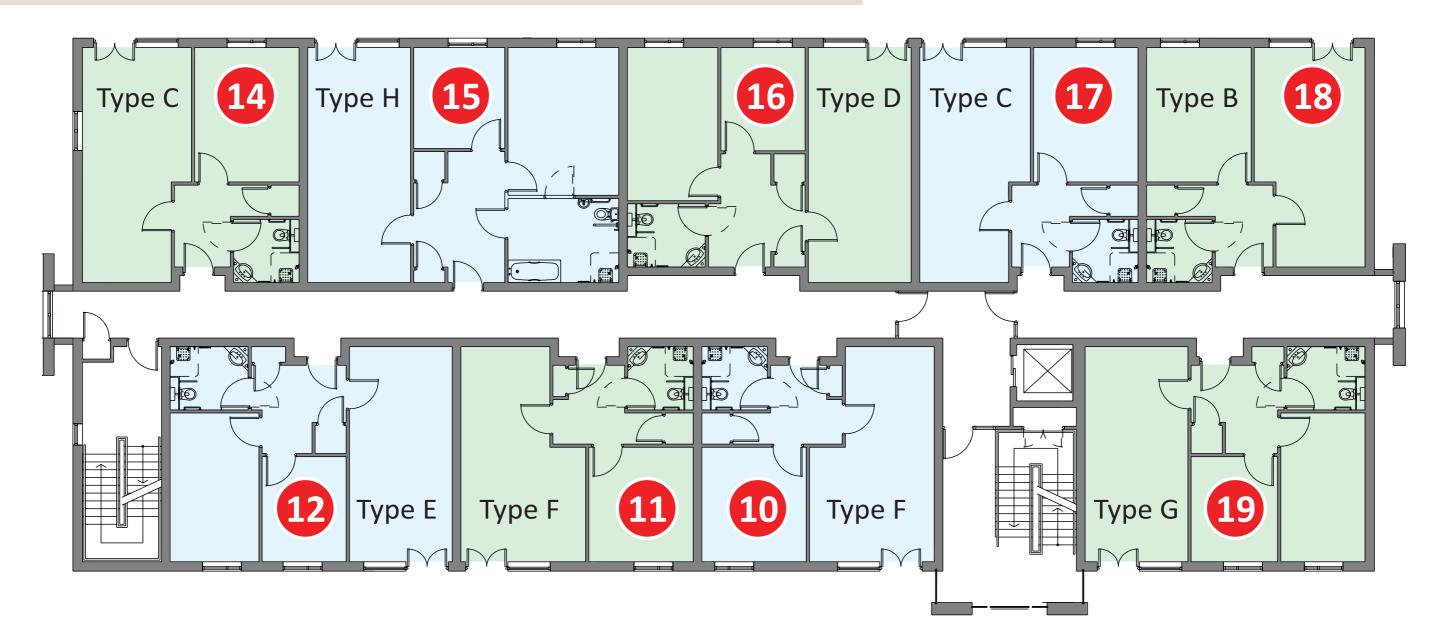

# Apartment block floor plan - Honeysuckle Court First floor

Apartments 12, 11, 10 and 19 have a view over the garden area of the scheme

| Apt.<br>Number | Apt<br>Type | No. of<br>beds | Floor area<br>(m <sup>2</sup> ) | Apt.<br>Number | Apt<br>Type | No. of<br>beds |
|----------------|-------------|----------------|---------------------------------|----------------|-------------|----------------|
| 10             | F           | 1              | 50                              | 14             | С           | 1              |
| 11             | F           | 1              | 50                              | 15             | н           | 2              |
| 12             | E           | 2              | 61                              | 16             | D           | 2              |

| Floor area<br>(m <sup>2</sup> ) | Apt.<br>Number | Apt<br>Type | No. of<br>beds | Floor area<br>(m <sup>2</sup> ) |
|---------------------------------|----------------|-------------|----------------|---------------------------------|
| 50                              | 17             | С           | 1              | 51                              |
| 71                              | 18             | В           | 1              | 50                              |
| 65                              | 19             | G           | 2              | 61                              |