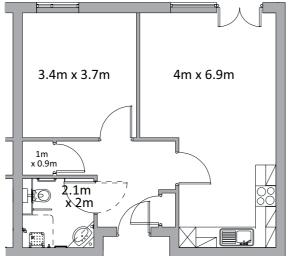

#### Apartment type E

# 2.8m x 3.4m 2.7m x 4.8m 3.3m x 6.9m 1m x 0.9n

Œ

2,⁄5m

x 2m

There are four layout options for two bed apartments (D, E, G or H) and four layout options for one bed apartments (A,B,C or F). All apartments have an open-plan lounge dining kitchen and ample storage.

Please note: There may be a slight variation of layout within apartment types depending on the location within the building. Please check appropriate floor plan to ascertain the correct orientation for a particular apartment. There may also be some slight variation in dimensions so these plans are for guidance purposes only.