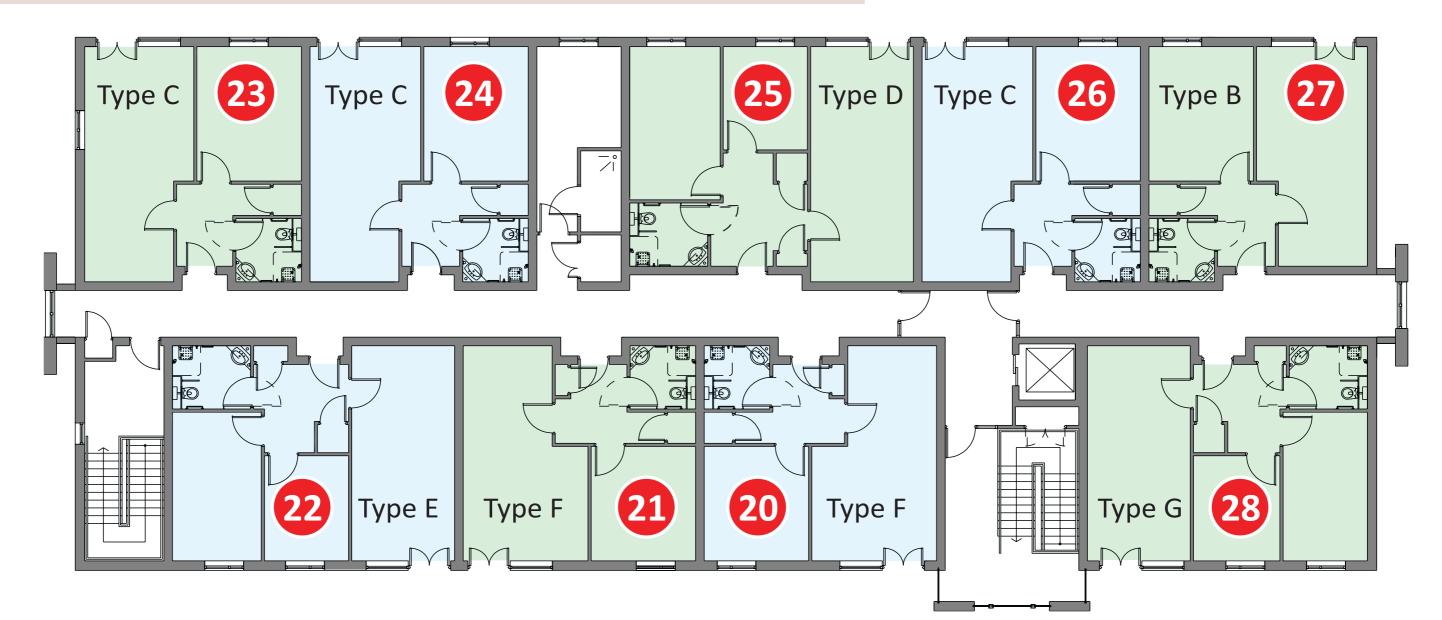

# Apartment block floor plan - Honeysuckle Court Second floor

Apartments 22, 21, 20 and 28 have a view over the garden area of the scheme

| Apt.<br>Number | Apt<br>Type | No. of<br>beds | Floor area<br>(m <sup>2</sup> ) | Apt.<br>Number | Apt<br>Type | No. of<br>beds | Floor<br>(m |
|----------------|-------------|----------------|---------------------------------|----------------|-------------|----------------|-------------|
| 20             | F           | 1              | 50                              | 23             | С           | 1              | 5           |
| 21             | F           | 1              | 50                              | 24             | С           | 1              | 5           |
| 22             | E           | 2              | 61                              | 25             | D           | 2              | 6           |

| or area<br>m²) | Apt.<br>Number |   |   | Floor area<br>(m <sup>2</sup> ) |
|----------------|----------------|---|---|---------------------------------|
| 50             | 26             | С | 1 | 51                              |
| 50             | 27             | В | 1 | 50                              |
| 65             | 28             | G | 2 | 61                              |