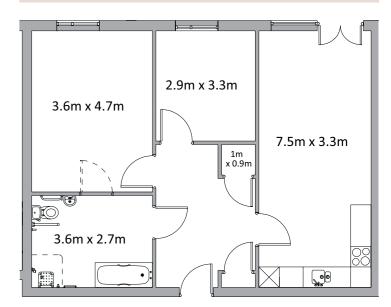

### Apartment type F

# 2.8m x 3.4m 2.7m x 4.8m 3.3m x 6.9m 1m x 0.9n

Œ

2,⁄5m

x 2m

There are four layout options for two bed apartments (D, E, G or H) and four layout options for one bed apartments (A,B,C or F). All apartments have an open-plan lounge dining kitchen and ample storage.

Please note: There may be a slight variation of layout within apartment types depending on the location within the building. Please check appropriate floor plan to ascertain the correct orientation for a particular apartment. There may also be some slight variation in dimensions so these plans are for guidance purposes only.