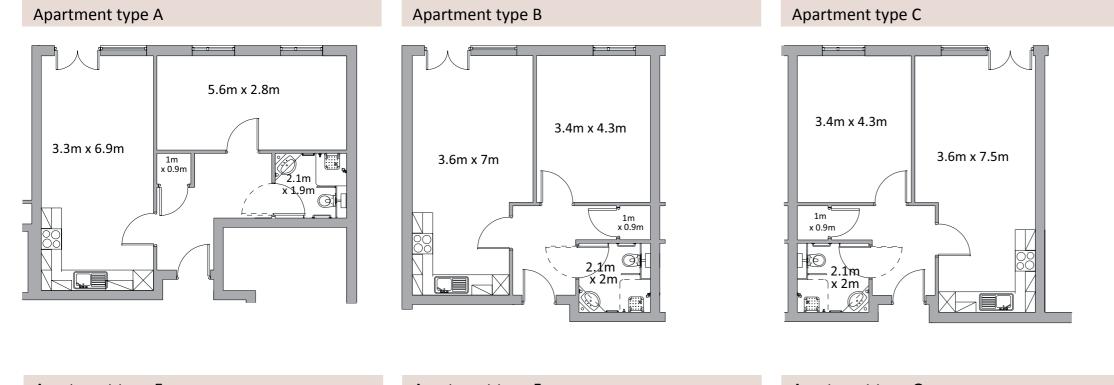

### Apartment types

# 2.8m x 3.4m 2.7m x 4.8m 3.3m x 6.9m 1m x 0.9n

Œ

2,⁄5m

x 2m

There are four layout options for two bed apartments (D, E, G or H) and four layout options for one bed apartments (A,B,C or F). All apartments have an open-plan lounge dining kitchen and ample storage.

Please note: There may be a slight variation of layout within apartment types depending on the location within the building. Please check appropriate floor plan to ascertain the correct orientation for a particular apartment. There may also be some slight variation in dimensions so these plans are for guidance purposes only.