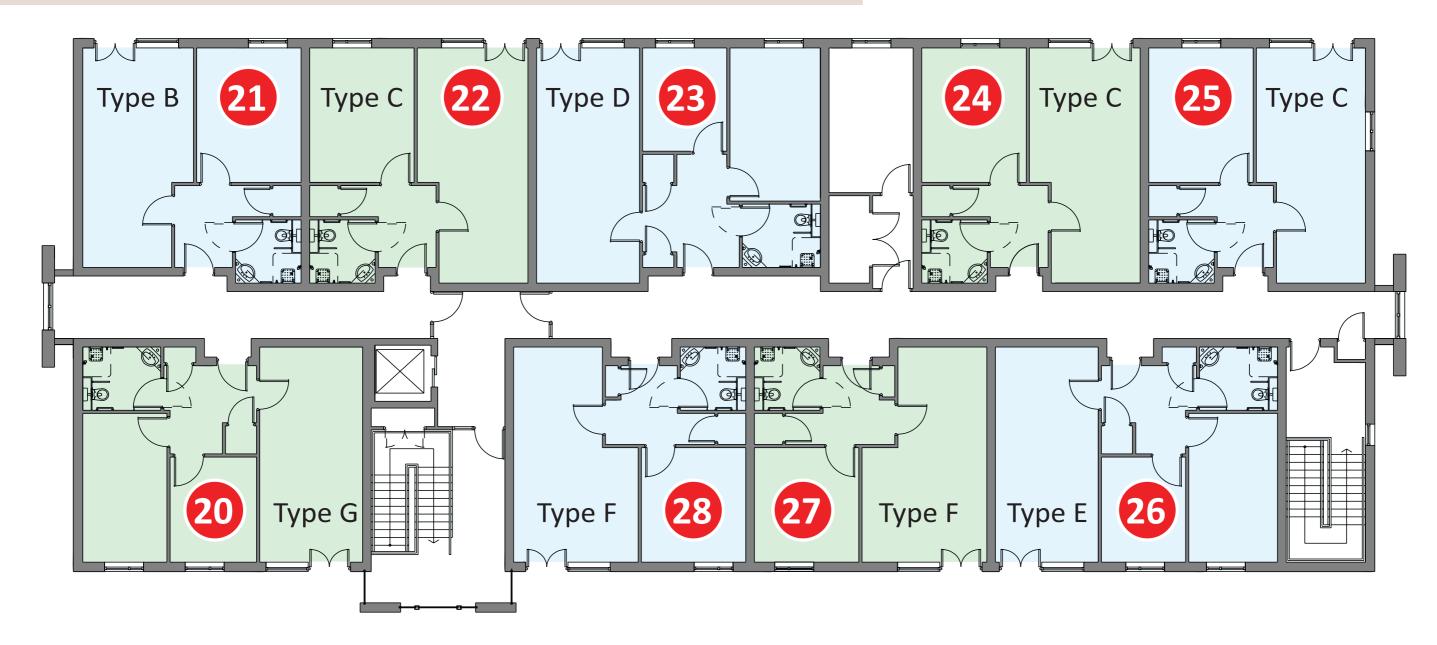

## Apartment block floor plan - Jasmine Court Second floor

Apartments 20, 28, 27 and 26 have a view over the garden area of the scheme

| Apt.<br>Number | Apt<br>Type | No. of<br>beds | Floor area<br>(m <sup>2</sup> ) | Apt.<br>Number | Apt<br>Type | No. of<br>beds |
|----------------|-------------|----------------|---------------------------------|----------------|-------------|----------------|
| 20             | G           | 2              | 61                              | 23             | D           | 2              |
| 21             | В           | 1              | 50                              | 24             | С           | 1              |
| 22             | С           | 1              | 51                              | 25             | С           | 1              |

| Floor area<br>(m²) | Apt.<br>Number | Apt<br>Type | No. of<br>beds | Floor area<br>(m <sup>2</sup> ) |
|--------------------|----------------|-------------|----------------|---------------------------------|
| 65                 | 26             | E           | 2              | 61                              |
| 50                 | 27             | F           | 1              | 50                              |
| 50                 | 28             | F           | 1              | 50                              |