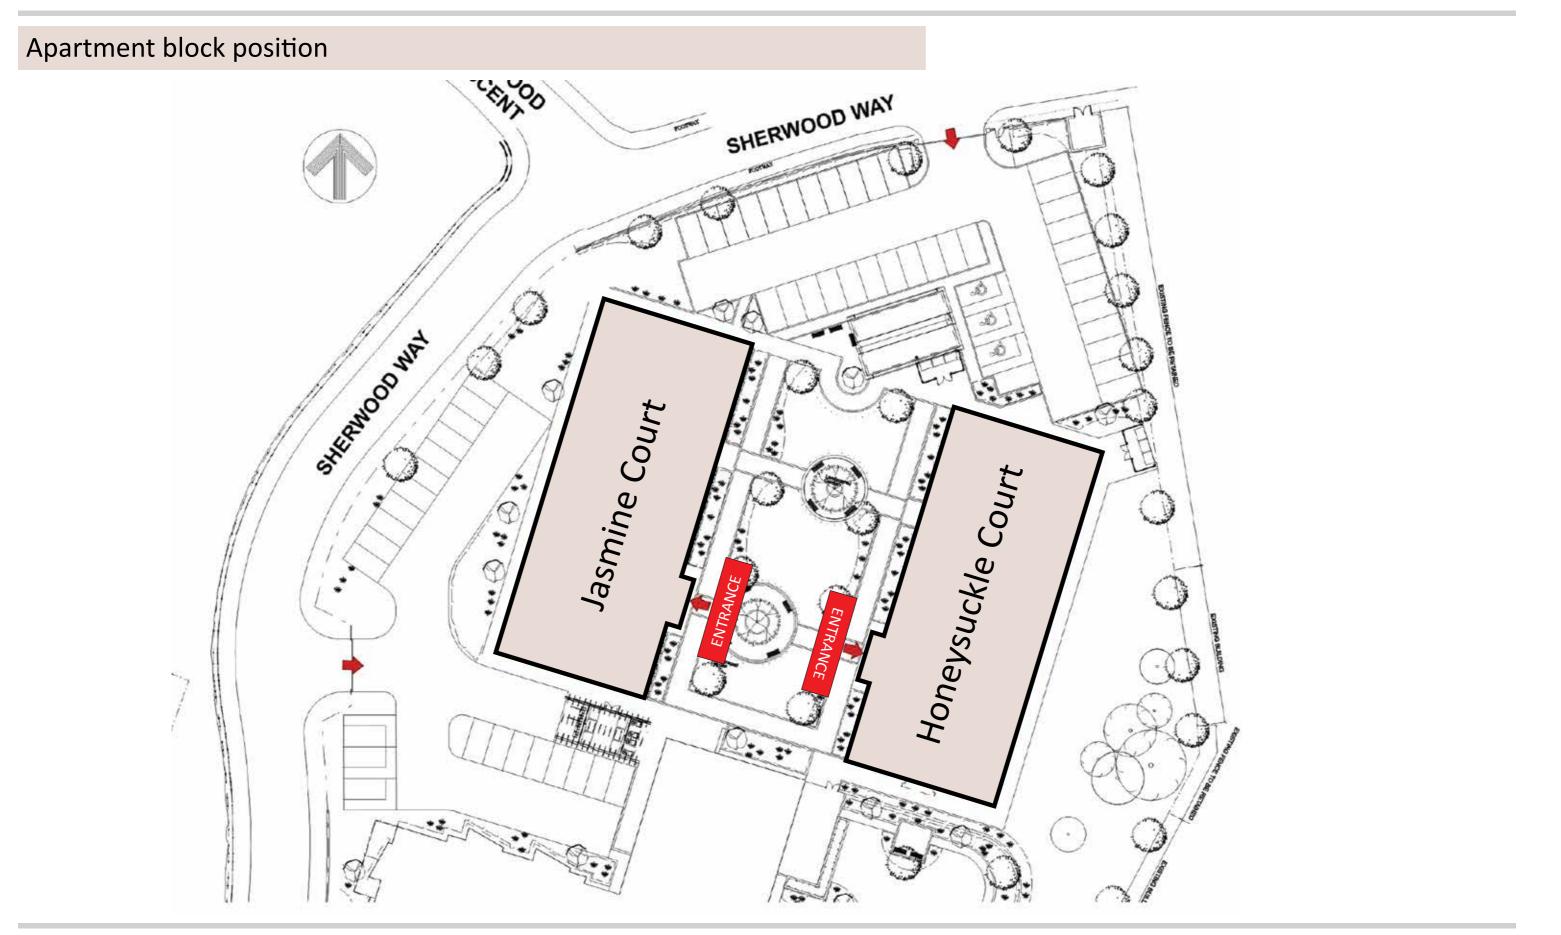

## Apartment block floor plan - Jasmine Court Ground floor

Apartments 1, 9, 8 and 7 have a view over the garden area of the scheme

| Apt.<br>Number | Apt.<br>Type | No. of<br>beds | Floor area<br>(m <sup>2</sup> ) | Apt.<br>Number | Apt.<br>Type | No. of<br>beds |
|----------------|--------------|----------------|---------------------------------|----------------|--------------|----------------|
| 1              | А            | 1              | 52                              | 4              | D            | 2              |
| 2              | В            | 1              | 50                              | 5              | С            | 1              |
| 3              | С            | 1              | 51                              | 6              | С            | 1              |

## Apartment block floor plan - Jasmine Court First floor

Apartments 10, 19, 18 and 17 have a view over the garden area of the scheme

| Apt.<br>Number | Apt<br>Type | No. of<br>beds | Floor<br>area (m <sup>2</sup> ) | Apt.<br>Number | Apt<br>Type | No. of<br>beds | Floor<br>area (m <sup>2</sup> ) | 1 | Apt.<br>Number | Apt<br>Type | No. of<br>beds | Floor<br>area (m <sup>2</sup> ) |
|----------------|-------------|----------------|---------------------------------|----------------|-------------|----------------|---------------------------------|---|----------------|-------------|----------------|---------------------------------|
| 10             | G           | 2              | 61                              | 14             | D           | 2              | 65                              |   | 17             | Е           | 2              | 61                              |
| 11             | В           | 1              | 50                              | 15             | н           | 2              | 75                              |   | 18             | F           | 1              | 50                              |
| 12             | С           | 1              | 51                              | 16             | С           | 1              | 50                              |   | 19             | F           | 1              | 50                              |

## Apartment block floor plan - Jasmine Court Second floor

Apartments 20, 28, 27 and 26 have a view over the garden area of the scheme

| Apt.<br>Number | Apt<br>Type | No. of<br>beds | Floor area<br>(m <sup>2</sup> ) | Apt.<br>Number | Apt<br>Type | No. of<br>beds |
|----------------|-------------|----------------|---------------------------------|----------------|-------------|----------------|
| 20             | G           | 2              | 61                              | 23             | D           | 2              |
| 21             | В           | 1              | 50                              | 24             | С           | 1              |
| 22             | С           | 1              | 51                              | 25             | С           | 1              |

# Apartment block floor plan - Honeysuckle Court Ground floor

Apartments 3, 2, 1 and 9 have a view over the garden area of the scheme

| A<br>Nu | Apt.<br>mber | Apt<br>Type | No. of<br>beds | Floor area<br>(m <sup>2</sup> ) | Apt.<br>Numbe |
|---------|--------------|-------------|----------------|---------------------------------|---------------|
|         | 1            | F           | 1              | 50                              | 4             |
|         | 2            | F           | 1              | 50                              | 5             |
|         | 3            | E           | 2              | 61                              | 6             |

# Apartment block floor plan - Honeysuckle Court First floor

Apartments 12, 11, 10 and 19 have a view over the garden area of the scheme

| Apt.<br>Number | Apt<br>Type | No. of<br>beds | Floor area<br>(m <sup>2</sup> ) | Apt.<br>Number | Apt<br>Type | No. of<br>beds |
|----------------|-------------|----------------|---------------------------------|----------------|-------------|----------------|
| 10             | F           | 1              | 50                              | 14             | С           | 1              |
| 11             | F           | 1              | 50                              | 15             | н           | 2              |
| 12             | E           | 2              | 61                              | 16             | D           | 2              |

# Apartment block floor plan - Honeysuckle Court Second floor

Apartments 22, 21, 20 and 28 have a view over the garden area of the scheme

| Apt.<br>Number | Apt<br>Type | No. of<br>beds | Floor area<br>(m <sup>2</sup> ) | Apt.<br>Number | Apt<br>Type | No. of<br>beds | Floor<br>(m |
|----------------|-------------|----------------|---------------------------------|----------------|-------------|----------------|-------------|
| 20             | F           | 1              | 50                              | 23             | С           | 1              | 5           |
| 21             | F           | 1              | 50                              | 24             | С           | 1              | 5           |
| 22             | E           | 2              | 61                              | 25             | D           | 2              | 6           |