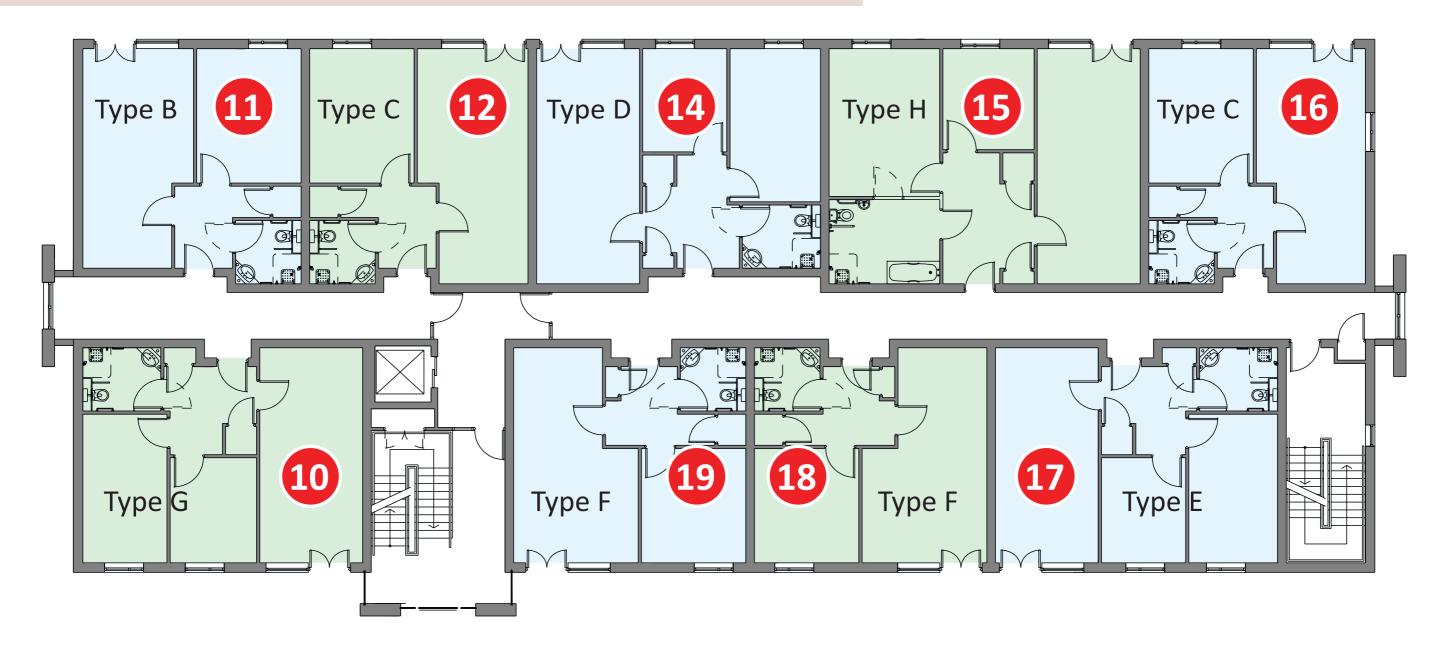

## Apartment block floor plan - Jasmine Court First floor

Apartments 10, 19, 18 and 17 have a view over the garden area of the scheme

| Apt.<br>Number | Apt<br>Type | No. of<br>beds | Floor<br>area (m <sup>2</sup> ) | Apt.<br>Number | Apt<br>Type | No. of<br>beds | Floor<br>area (m <sup>2</sup> ) | 1 | Apt.<br>Number | Apt<br>Type | No. of<br>beds | Floor<br>area (m <sup>2</sup> ) |
|----------------|-------------|----------------|---------------------------------|----------------|-------------|----------------|---------------------------------|---|----------------|-------------|----------------|---------------------------------|
| 10             | G           | 2              | 61                              | 14             | D           | 2              | 65                              |   | 17             | Е           | 2              | 61                              |
| 11             | В           | 1              | 50                              | 15             | н           | 2              | 75                              |   | 18             | F           | 1              | 50                              |
| 12             | С           | 1              | 51                              | 16             | С           | 1              | 50                              |   | 19             | F           | 1              | 50                              |