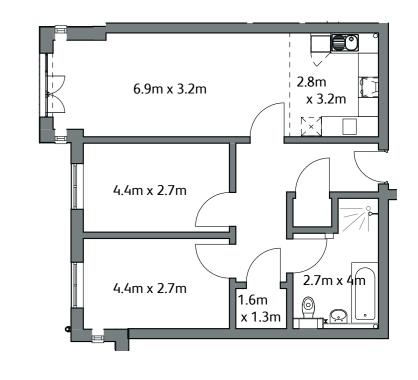

# Apartment types

## Apartment type C

### Apartment type E

There are two layout options for two bed apartments (A or C) and three layout options for one bed apartments (B, D or E). All apartments have an open-plan lounge dining kitchen and ample storage.

Floor areas are for guidance purposes only and may vary.

Apartment orientation may be different from that shown here. See following floor plans.