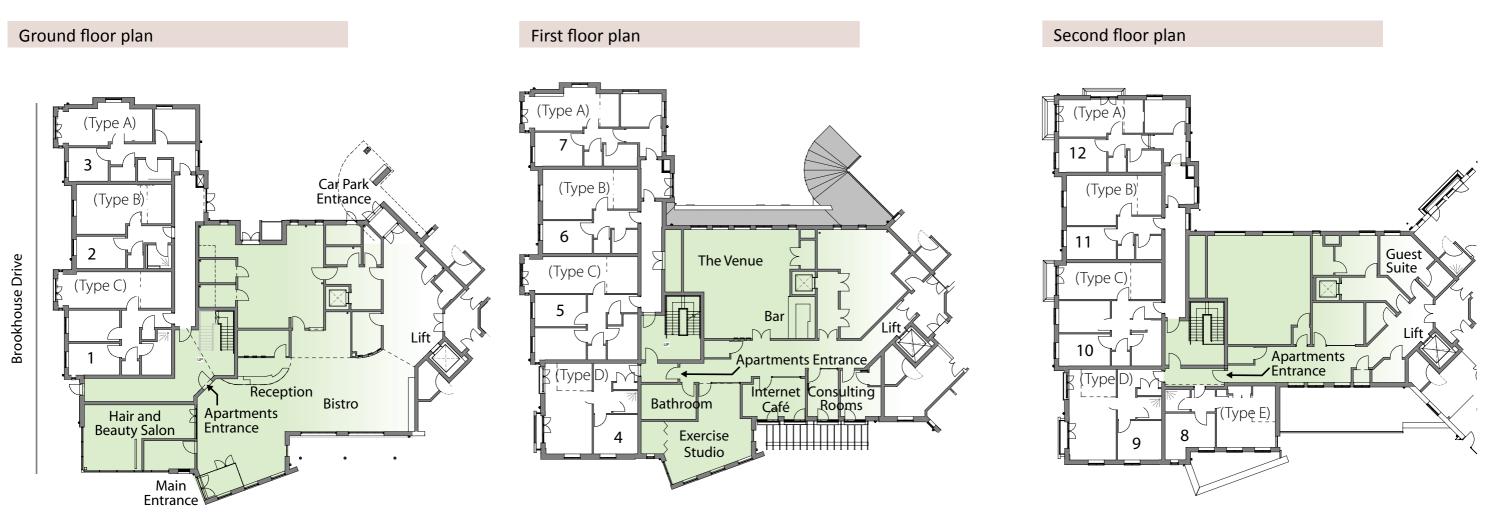

# Apartment block floor plan

| Apt<br>Number | Apartment features                                                                                           | No. of<br>beds | Floor area<br>(m <sup>2</sup> ) |
|---------------|--------------------------------------------------------------------------------------------------------------|----------------|---------------------------------|
| 1             | Ground floor apartment with large<br>bathroom that has both bath and<br>shower; has French doors leading out | 2              | 80                              |
| 2             | Ground floor, large lounge diner                                                                             | 1              | 58                              |
| 3             | Ground floor corner apartment with<br>French doors leading out                                               | 2              | 70                              |
| 4             | First floor, features one Juliet balcony and one full balcony                                                | 1              | 61                              |

| Apt<br>Number | Apartment features                                                                   | No. of<br>beds | Floor area<br>(m <sup>2</sup> ) | Apt<br>Number | A                                        |
|---------------|--------------------------------------------------------------------------------------|----------------|---------------------------------|---------------|------------------------------------------|
| 5             | First floor, features large bathroom<br>with both bath and shower, Juliet<br>balcony | 2              | 80                              | 9             | Second flo<br>balcony ar<br>views        |
| 6             | First floor, large lounge diner                                                      | 1              | 58                              | 10            | Second flo<br>bathroom<br>shower, Ju     |
| 7             | First floor corner apartment, Juliet balcony, semi-private foyer                     | 2              | 79                              | 11            | Second flo<br>lounge dir                 |
| 8             | Second floor, sky-line views                                                         | 1              | 49                              | 12            | Second flo<br>Juliet balc<br>sky-line vi |

| Apartment features                                                                           | No. of<br>beds | Floor area<br>(m <sup>2</sup> ) |
|----------------------------------------------------------------------------------------------|----------------|---------------------------------|
| ond floor, features one Juliet<br>ony and one full balcony sky-line<br>/s                    | 1              | 61                              |
| ond floor, features large<br>proom with both bath and<br>wer, Juliet balcony, sky-line views | 2              | 77                              |
| ond floor, sky-line views, large<br>age diner                                                | 1              | 58                              |
| ond floor corner apartment,<br>et balcony, semi-private foyer,<br>line views                 | 2              | 75                              |