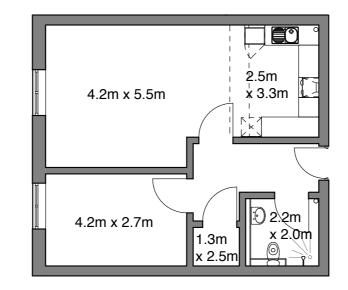

# Apartment types

# Apartment type A

### Apartment type E

There are two layout options for two bed apartments (A or C) and three layout options for one bed apartments (B, D or E). All apartments have an open-plan lounge dining kitchen and ample storage.

Floor areas are for guidance purposes only and may vary.

Apartment orientation may be different from that shown here. See following floor plans.