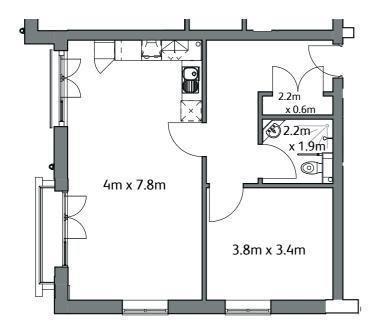

# Apartment types

# Apartment type A

## Apartment type C

### Apartment type D

### Apartment type E

There are two layout options for two bed apartments (A or C) and three layout options for one bed apartments (B, D or E). All apartments have an open-plan lounge dining kitchen and ample storage.

Floor areas are for guidance purposes only and may vary.

Apartment orientation may be different from that shown here. See following floor plans.