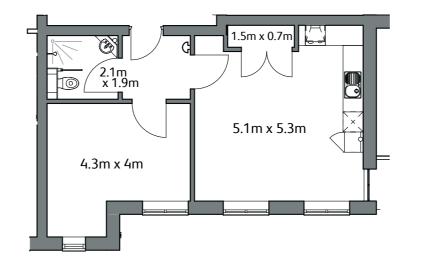

# Apartment types

# Apartment type A

## Apartment type C

### Apartment type D

### Apartment type E

There are two layout options for two bed apartments (A or C) and three layout options for one bed apartments (B, D or E). All apartments have an open-plan lounge dining kitchen and ample storage.

Floor areas are for guidance purposes only and may vary.

Apartment orientation may be different from that shown here. See following floor plans.