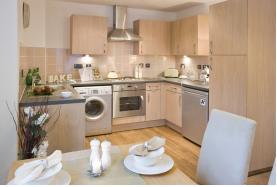

### Kitchen:

Fully fitted contemporary units tiled from above work tops to underside of wall units, integrated/ built-in oven and hob.

Please note: Images are for illustrative purposes only. All Belong apartments are unfurnished and exclude white goods. \*Charges apply