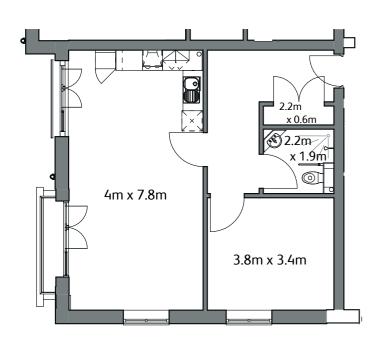

## Apartment types

#### Apartment type B

Floor areas are for guidance purposes only and may vary.

Apartment orientation may be different from that shown here. See following floor plans.