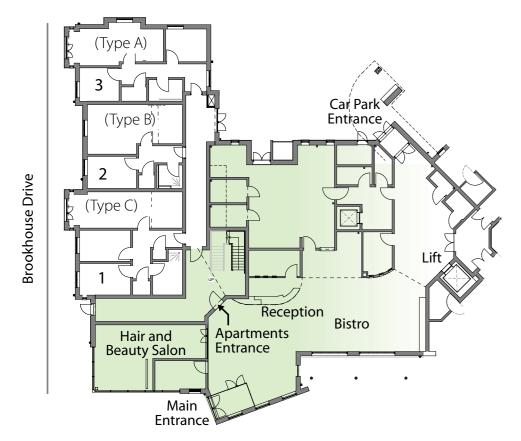

## Apartment block floor plan

## Ground floor plan

## First floor plan

## Second floor plan

| Apt<br>Number | Apartment features                                                                                     | No. of beds | Floor area<br>(m²) |
|---------------|--------------------------------------------------------------------------------------------------------|-------------|--------------------|
| 1             | Ground floor apartment with large bathroom that has both bath and shower; has French doors leading out | 2           | 80                 |
| 2             | Ground floor, large lounge diner                                                                       | 1           | 58                 |
| 3             | Ground floor corner apartment with French doors leading out                                            | 2           | 70                 |
| 4             | First floor, features one Juliet balcony and one full balcony                                          | 1           | 61                 |