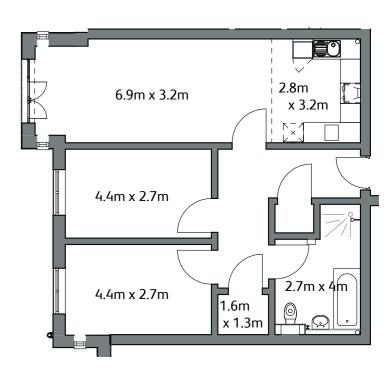

## Apartment types

#### Apartment type C

#### Apartment type E

There are two layout options for two bed apartments (A or C) and three layout options for one bed apartments (B, D or E). All apartments have an open-plan lounge dining kitchen and ample storage.

Floor areas are for guidance purposes only and may vary.

Apartment orientation may be different from that shown here. See following floor plans.