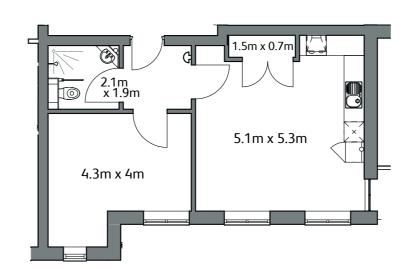

## Apartment types

#### Apartment type D

Floor areas are for guidance purposes only and may vary.

Apartment orientation may be different from that shown here. See following floor plans.