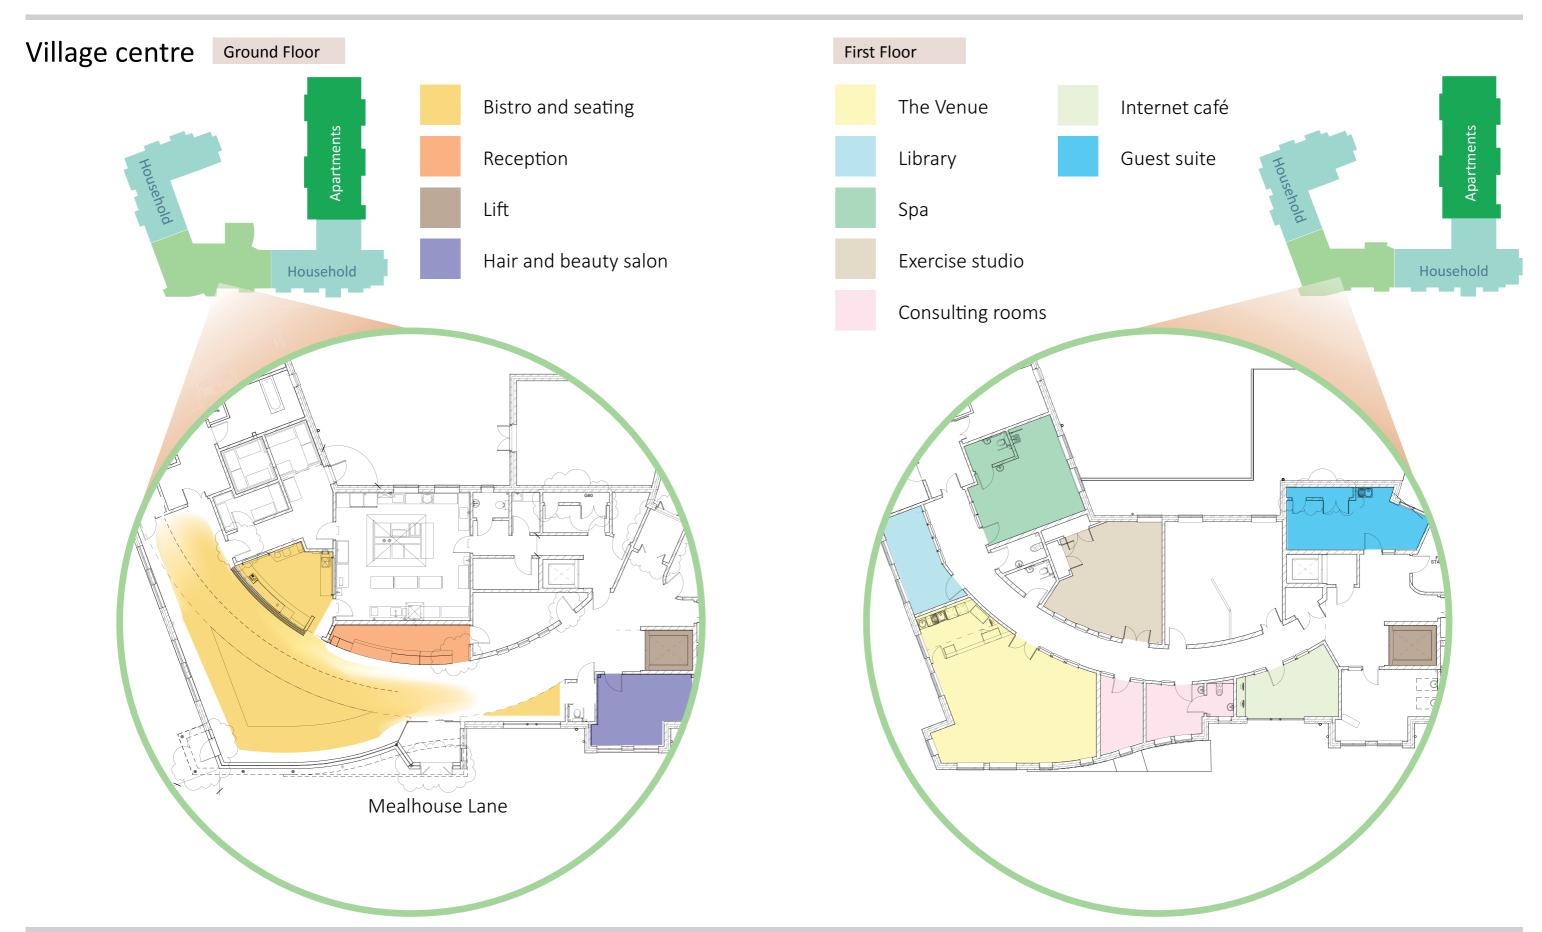

## **Facilities:**

Belong Atherton apartment customers live in close proximity to the village centre and can easily access a host of additional amenities, including bistro, hair and beauty salon with barber service, an exercise studio and internet café. There is also a community room, 'The Venue', for meetings, parties, cinema evenings and more – complete with licensed bar and catering if required. Visitors may hire the guest suite in the village for overnight stays, subject to availability.