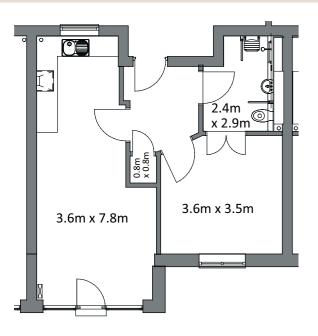

# Apartment type A

# Apartment type E

There are three layout options for two bed apartments (B, D or E) and two layout options for one bed apartments (A or C). All apartments have an open-plan lounge dining kitchen and ample storage.

Dimensions and floor areas are approximate and for guidance purposes only; there will be slight variations from apartment to apartment within each type.

Apartment orientation may be different from that shown here.

See following floor plans.