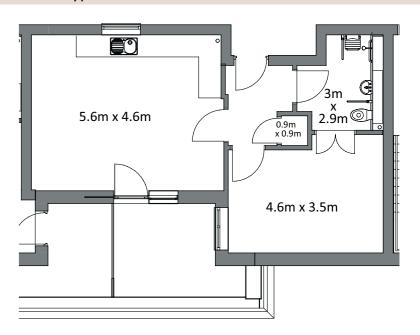

## Apartment type C

# Apartment type E

There are three layout options for two bed apartments (B, D or E) and two layout options for one bed apartments (A or C). All apartments have an open-plan lounge dining kitchen and ample storage.

Dimensions and floor areas are approximate and for guidance purposes only; there will be slight variations from apartment to apartment within each type.

Apartment orientation may be different from that shown here.

See following floor plans.