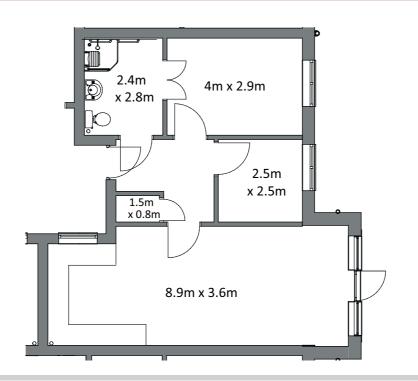

# Apartment type A

# Apartment type E

There are three layout options for two bed apartments (B, D or E) and two layout options for one bed apartments (A or C). All apartments have an open-plan lounge dining kitchen and ample storage.

Dimensions and floor areas are approximate and for guidance purposes only; there will be slight variations from apartment to apartment within each type.

Apartment orientation may be different from that shown here.