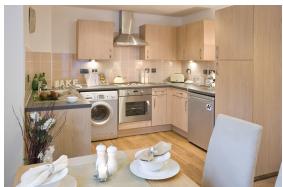

#### Kitchen:

Fully fitted contemporary units tiled from above work tops to underside of wall units, integrated/built-in oven and hob.

Please note: Images are for illustrative purposes only.
All Belong apartments are unfurnished and exclude white goods.
\*Charges apply