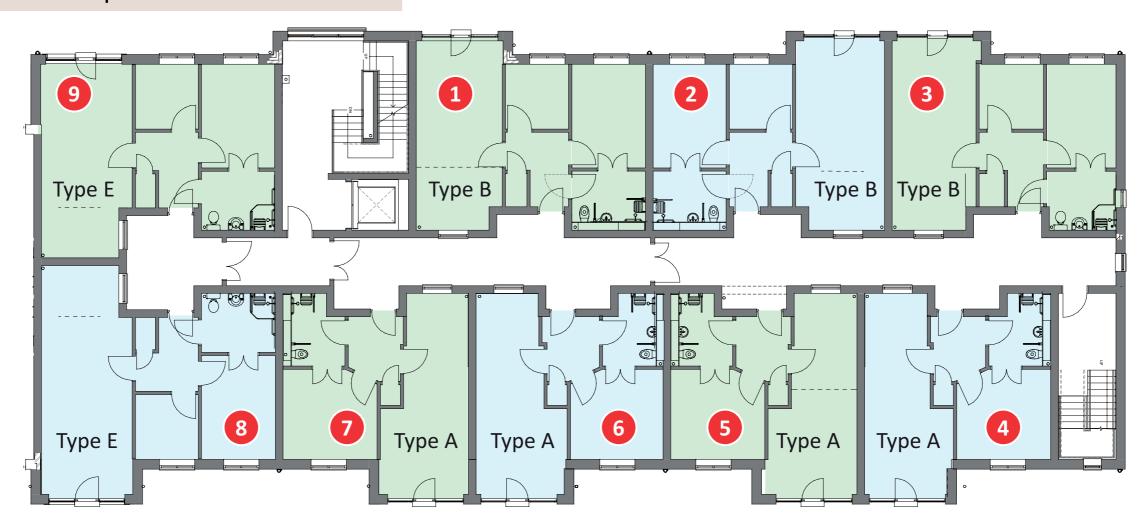

# Apartment block floor plan - Ground floor

| Apt<br>Number | Apartment features                                                                    | No. of beds | Floor area<br>(m²) |
|---------------|---------------------------------------------------------------------------------------|-------------|--------------------|
| 1             | French doors out, bathroom with walk-in shower, kitchen diner, looking onto courtyard | 2           | 59                 |
| 2             | French doors out, bathroom with walk-in shower, kitchen diner, looking onto courtyard | 2           | 58                 |
| 3             | French doors out, bathroom with walk-in shower, kitchen diner, looking onto courtyard | 2           | 58                 |

| Apt<br>Number | Apartment features                                                                              | No. of beds | Floor area<br>(m²) |
|---------------|-------------------------------------------------------------------------------------------------|-------------|--------------------|
| 4             | French doors out, bathroom with walk-in shower, kitchen diner, looking out onto landscaped area | 1           | 48                 |
| 5             | French doors out, bathroom with walk-in shower, kitchen diner, looking out onto landscaped area | 1           | 48                 |
| 6             | French doors out, bathroom with walk-in shower, kitchen diner, looking out onto landscaped area | 1           | 48                 |

| Apt<br>Number | Apartment features                                                                                                     | No. of<br>beds | Floor area<br>(m²) |
|---------------|------------------------------------------------------------------------------------------------------------------------|----------------|--------------------|
| 7             | French doors out, bathroom with walk-in shower, kitchen diner, looking out onto landscaped area                        | 1              | 49                 |
| 8             | French doors out, bay into window, bathroom with walk-in shower, large kitchen diner, looking out onto landscaped area | 2              | 64                 |
| 9             | French doors out, bathroom with walk-in shower, kitchen diner, looking onto courtyard                                  | 2              | 59                 |