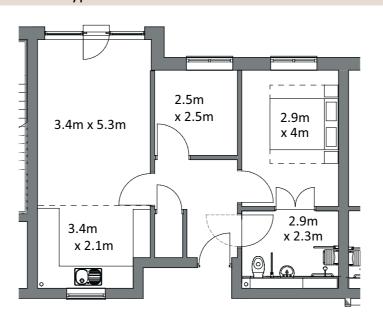

## Apartment type B

# Apartment type E

There are three layout options for two bed apartments (B, D or E) and two layout options for one bed apartments (A or C). All apartments have an open-plan lounge dining kitchen and ample storage.

Dimensions and floor areas are approximate and for guidance purposes only; there will be slight variations from apartment to apartment within each type.

Apartment orientation may be different from that shown here.

See following floor plans.