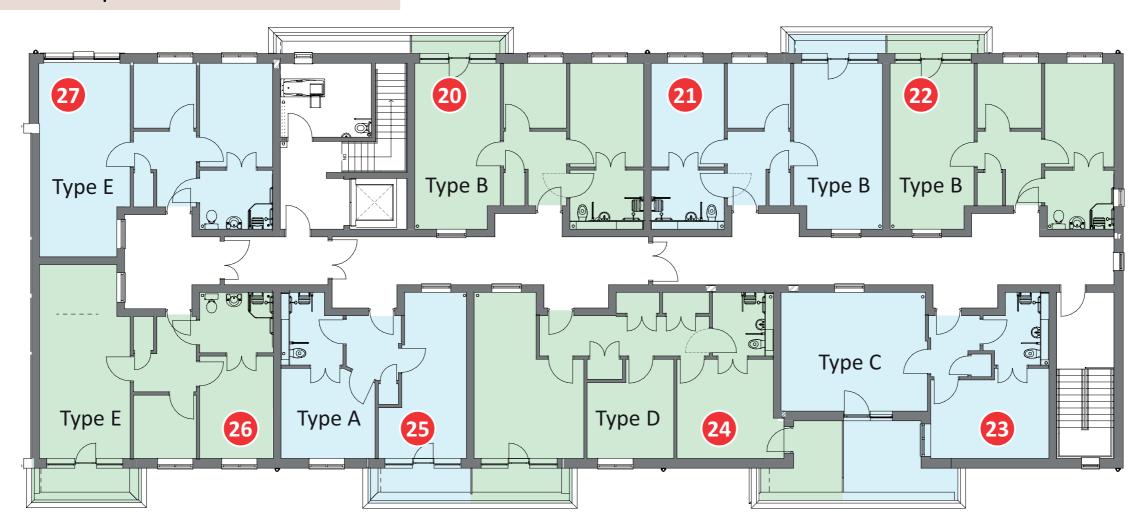

# Apartment block floor plan - Second floor

| Apt<br>Number | Apartment features                                                                          | No. of<br>beds | Floor area<br>(m²) |
|---------------|---------------------------------------------------------------------------------------------|----------------|--------------------|
| 20            | Bathroom with walk-in shower,<br>kitchen diner with Juliet balcony;<br>views over courtyard | 2              | 54                 |
| 21            | Bathroom with walk-in shower,<br>kitchen diner with Juliet balcony;<br>views over courtyard | 2              | 54                 |
| 22            | Bathroom with walk-in shower,<br>kitchen diner with Juliet balcony;<br>views over courtyard | 2              | 54                 |

| Apt<br>Number | Apartment features                                                                                                                             | No. of<br>beds | Floor area<br>(m²) |
|---------------|------------------------------------------------------------------------------------------------------------------------------------------------|----------------|--------------------|
| 23            | Bathroom with walk-in shower,<br>kitchen diner with door onto sit-out<br>balcony, skyline views                                                | 1              | 53                 |
| 24            | Bathroom with walk-in shower,<br>kitchen diner with access to Juliet<br>balcony; main bedroom with door<br>onto sit-out balcony, skyline views | 2              | 74                 |
| 25            | Bathroom with walk-in shower,<br>kitchen diner with access to Juliet<br>balcony; skyline views                                                 | 1              | 43                 |

| Apt<br>Number | Apartment features                                                                             | No. of<br>beds | Floor area (m²) |
|---------------|------------------------------------------------------------------------------------------------|----------------|-----------------|
| 26            | Bathroom with walk-in shower,<br>kitchen diner with access to Juliet<br>balcony; skyline views | 2              | 58              |
| 27            | Bathroom with walk-in shower,<br>kitchen diner; views over courtyard                           | 2              | 59              |