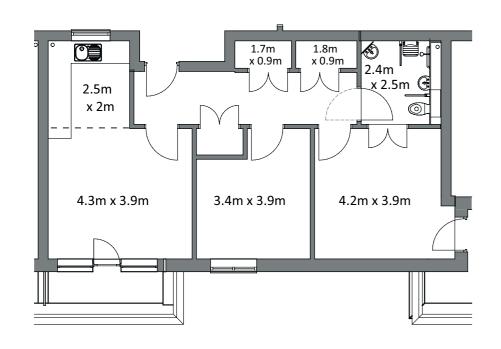

# Apartment type D

# Apartment type E

There are three layout options for two bed apartments (B, D or E) and two layout options for one bed apartments (A or C). All apartments have an open-plan lounge dining kitchen and ample storage.

Dimensions and floor areas are approximate and for guidance purposes only; there will be slight variations from apartment to apartment within each type.

Apartment orientation may be different from that shown here.

See following floor plans.