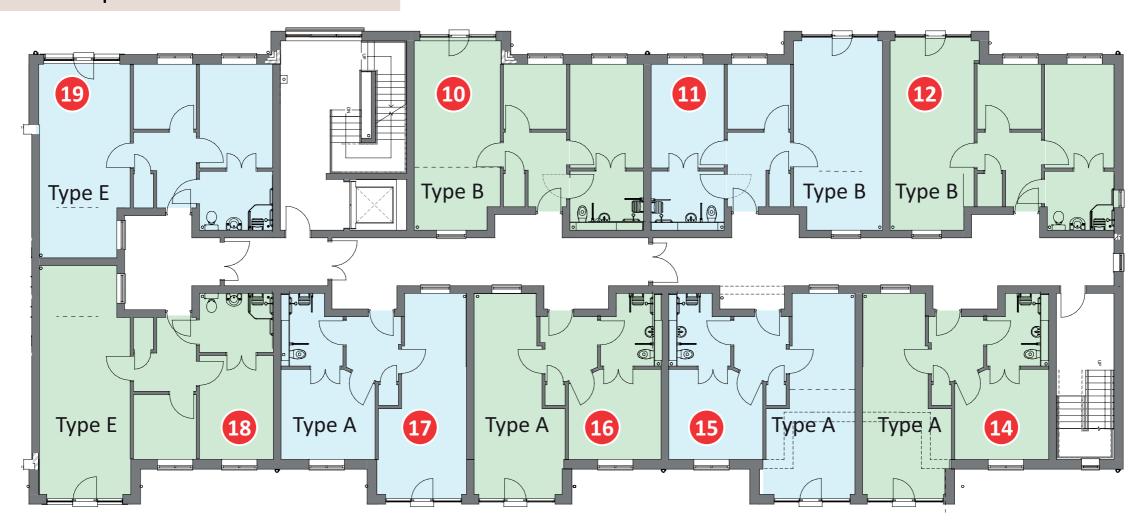

# Apartment block floor plan - First floor

| Apt<br>Number | Apartment features                                                                        | No. of beds | Floor area<br>(m²) |
|---------------|-------------------------------------------------------------------------------------------|-------------|--------------------|
| 10            | Bathroom with walk-in shower,<br>kitchen diner with large windows,<br>view over courtyard | 2           | 58                 |
| 11            | Bathroom with walk-in shower,<br>kitchen diner with large windows,<br>view over courtyard | 2           | 57                 |
| 12            | Bathroom with walk-in shower,<br>kitchen diner with large windows,<br>view over courtyard | 2           | 57                 |

| Apt<br>Number | Apartment features                                                               | No. of beds | Floor area<br>(m²) |
|---------------|----------------------------------------------------------------------------------|-------------|--------------------|
| 14            | Bathroom with walk-in shower,<br>kitchen diner with large windows,<br>open views | 1           | 48                 |
| 15            | Bathroom with walk-in shower,<br>kitchen diner with large windows,<br>open views | 1           | 48                 |
| 16            | Bathroom with walk-in shower,<br>kitchen diner with large windows,<br>open views | 1           | 48                 |

| Apt<br>Number | Apartment features                                                                          | No. of beds | Floor area<br>(m²) |
|---------------|---------------------------------------------------------------------------------------------|-------------|--------------------|
| 17            | Bathroom with walk-in shower,<br>kitchen diner with large windows,<br>open views            | 1           | 53                 |
| 18            | Bathroom with walk-in shower,<br>large kitchen diner, bay into large<br>windows, open views | 2           | 63                 |
| 19            | Bathroom with walk-in shower,<br>kitchen diner with large windows,<br>view over courtyard   | 2           | 58                 |