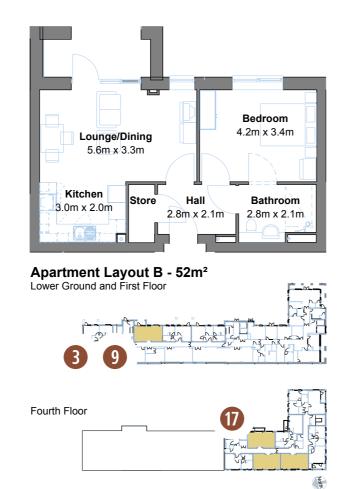

## Apartment types

Floor areas are for guidance purposes only and may vary.

Apartment orientation may be different from that shown here. See following floor plans.