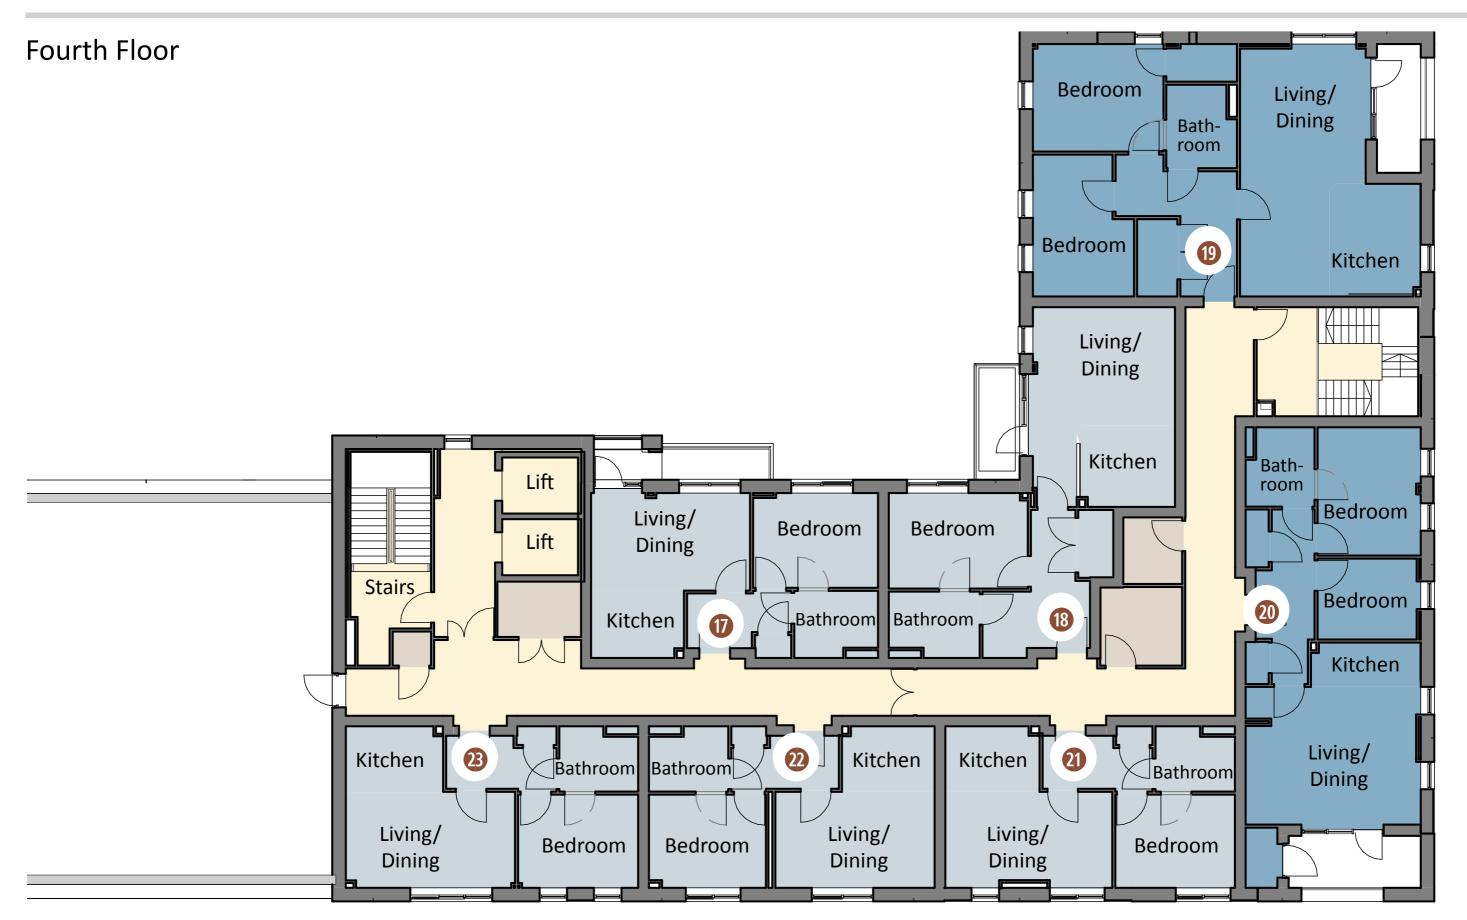

## Apartment types

Floor areas are for guidance purposes only and may vary.

Apartment orientation may be different from that shown here. See following floor plans.