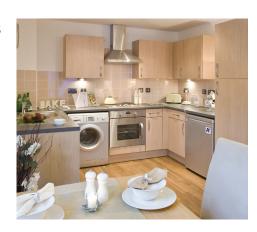

#### Kitchen

Fully fitted contemporary units tiled from above work tops to underside of wall units, integrated/built-in oven, hob and cooker hood.

Please note: Images are for illustrative purposes only.

All Belong apartments are unfurnished and exclude white goods.

\*Charges apply