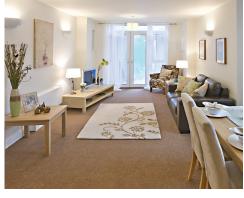

#### Kitchen

Fully fitted contemporary units tiled from above work tops to underside of wall units, integrated/ built-in oven and hob.