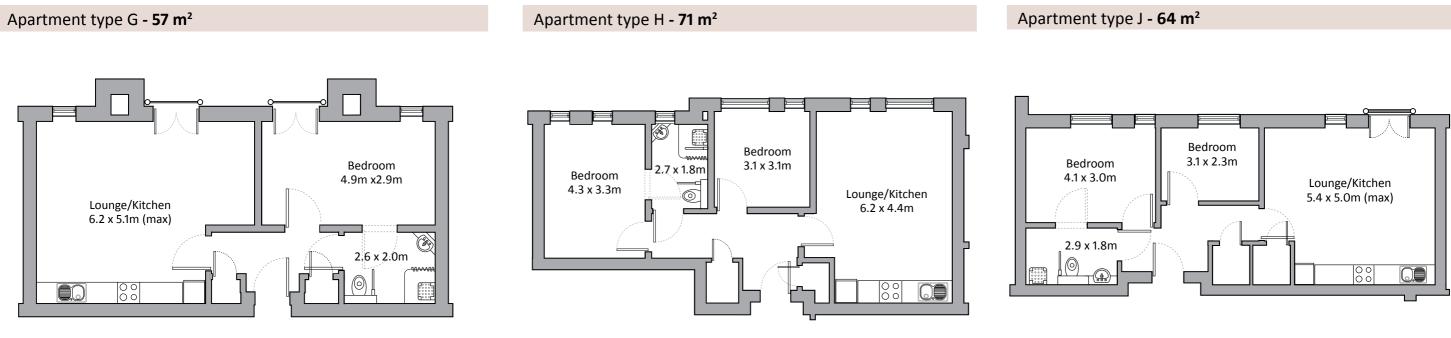

# Apartment types

Please note: There may be a slight variation of layout within apartment types depending on the location within the building. Please check appropriate floor plan to ascertain the correct orientation for a particular apartment. There may also be some slight variation in dimensions so these plans are for guidance purposes only.