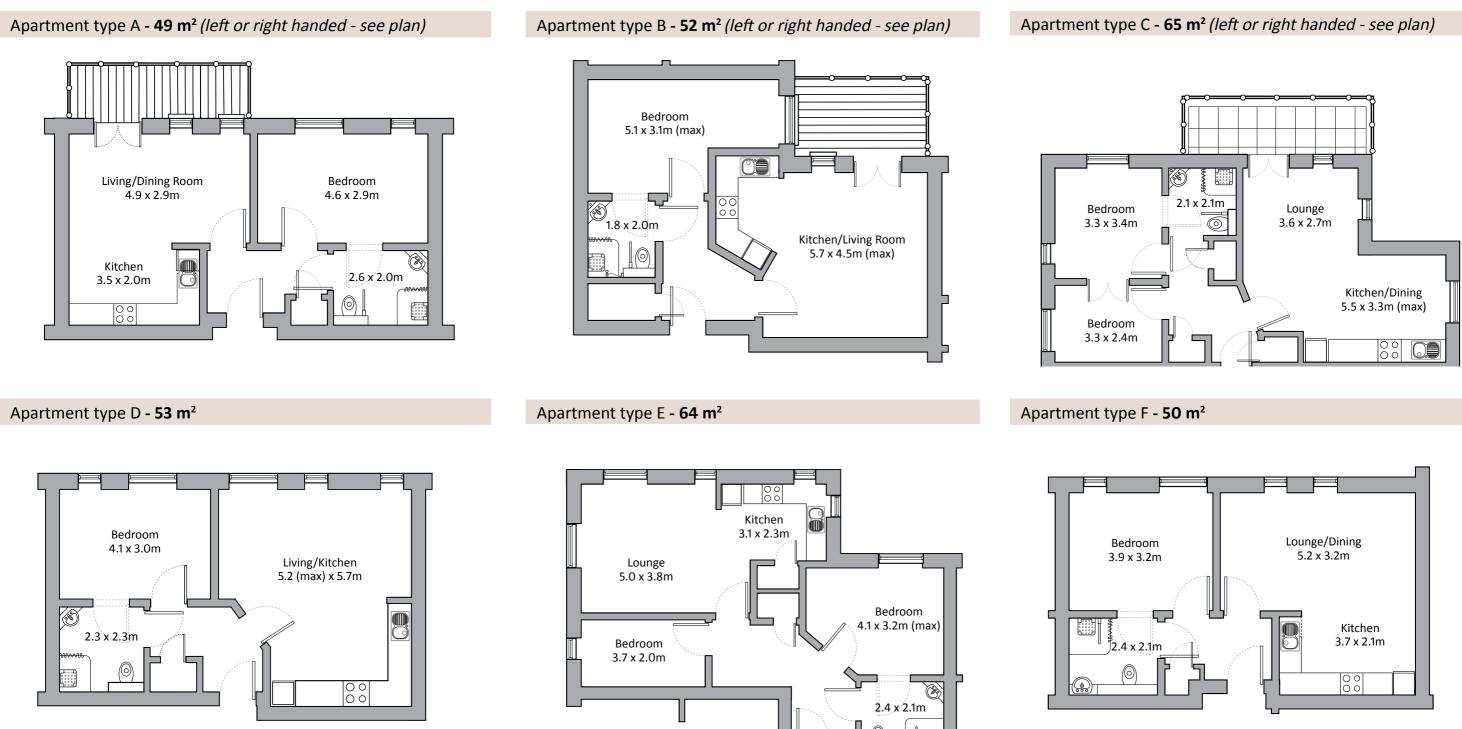

# Apartment types

Please note: There may be a slight variation of layout within apartment types depending on the location within the building. Please check appropriate floor plan to ascertain the correct orientation for a particular apartment. There may also be some slight variation in dimensions so these plans are for guidance purposes only.