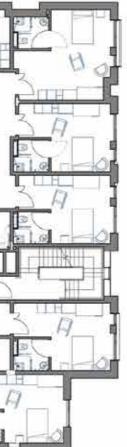

# Apartment types

Please note: There may be a slight variation of layout within apartment types depending on the location within the building. Please check appropriate floor plan to ascertain the correct orientation for a particular apartment. There may also be some slight variation in dimensions so these plans are for guidance purposes only.

## Apartment types

Apartment type K - 69 m<sup>2</sup>

Please note: There may be a slight variation of layout within apartment types depending on the location within the building. Please check appropriate floor plan to ascertain the correct orientation for a particular apartment. There may also be some slight variation in dimensions so these plans are for guidance purposes only.

This plan is for indicative purposes and is subject to minor changes