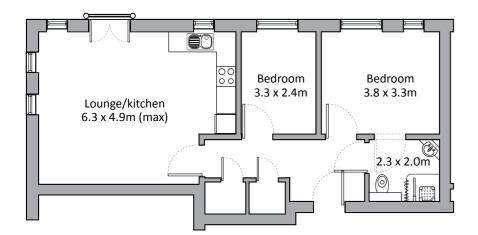

## Apartment types

Apartment type K - 69 m<sup>2</sup>

Please note: There may be a slight variation of layout within apartment types depending on the location within the building. Please check appropriate floor plan to ascertain the correct orientation for a particular apartment. There may also be some slight variation in dimensions so these plans are for guidance purposes only.