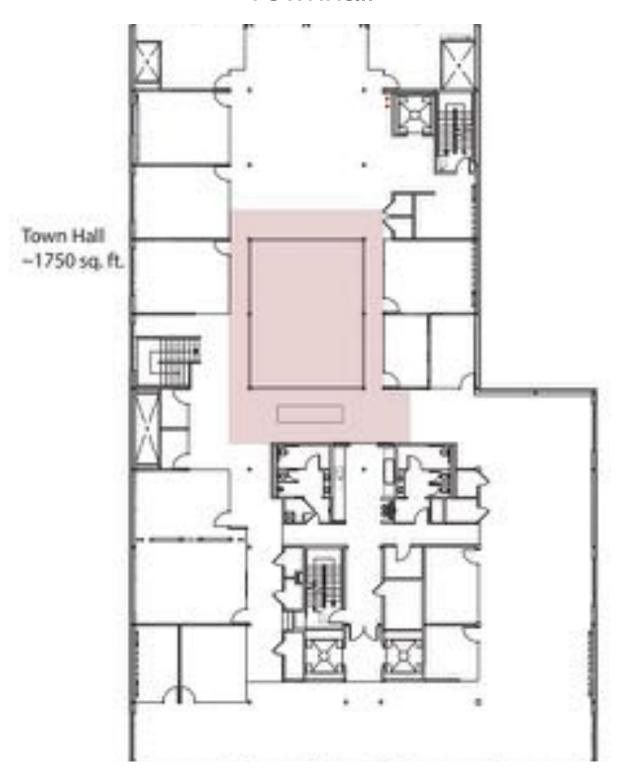

# **AMENITIES**

Screen and Projector, Speakers, Mics, Portable Sound System, Industrial Charm, Pipe and Drape











50 Standing25 Seated

#### AVAILABILITY

Anytime

#### GOOD FOR

Board Meetings, Receptions, Intimate Dinners, Presentations, Company Off-Sites

#### **AMENITIES**

Kitchenette, Wooden Conference Table, Hardwood Floors, French Doors, Polycom, Projector, Drop-Down Screen





10 Person Meeting Room

AVAILABILITY

Anytime

GOOD FOR

Small Meetings, Off-Sites, Workshops

**AMENITIES** 

Private Room, Industrial Charm, Tables, Chairs, Projector



### Partners & Members

Galvanize works with technical thought-leaders, startups, and corporate partners to create tech education and networking events





# Floor Plans

1st Floor
Cafe/Library, Boardroom



5th Floor

Townhall



### Lower Level

Theater, Speakeasy, Potrero Hill







Amplify your brand, partners, and products through unique programming in a creative environment

**EMAIL** 

shiri.sivan@galvanize.com