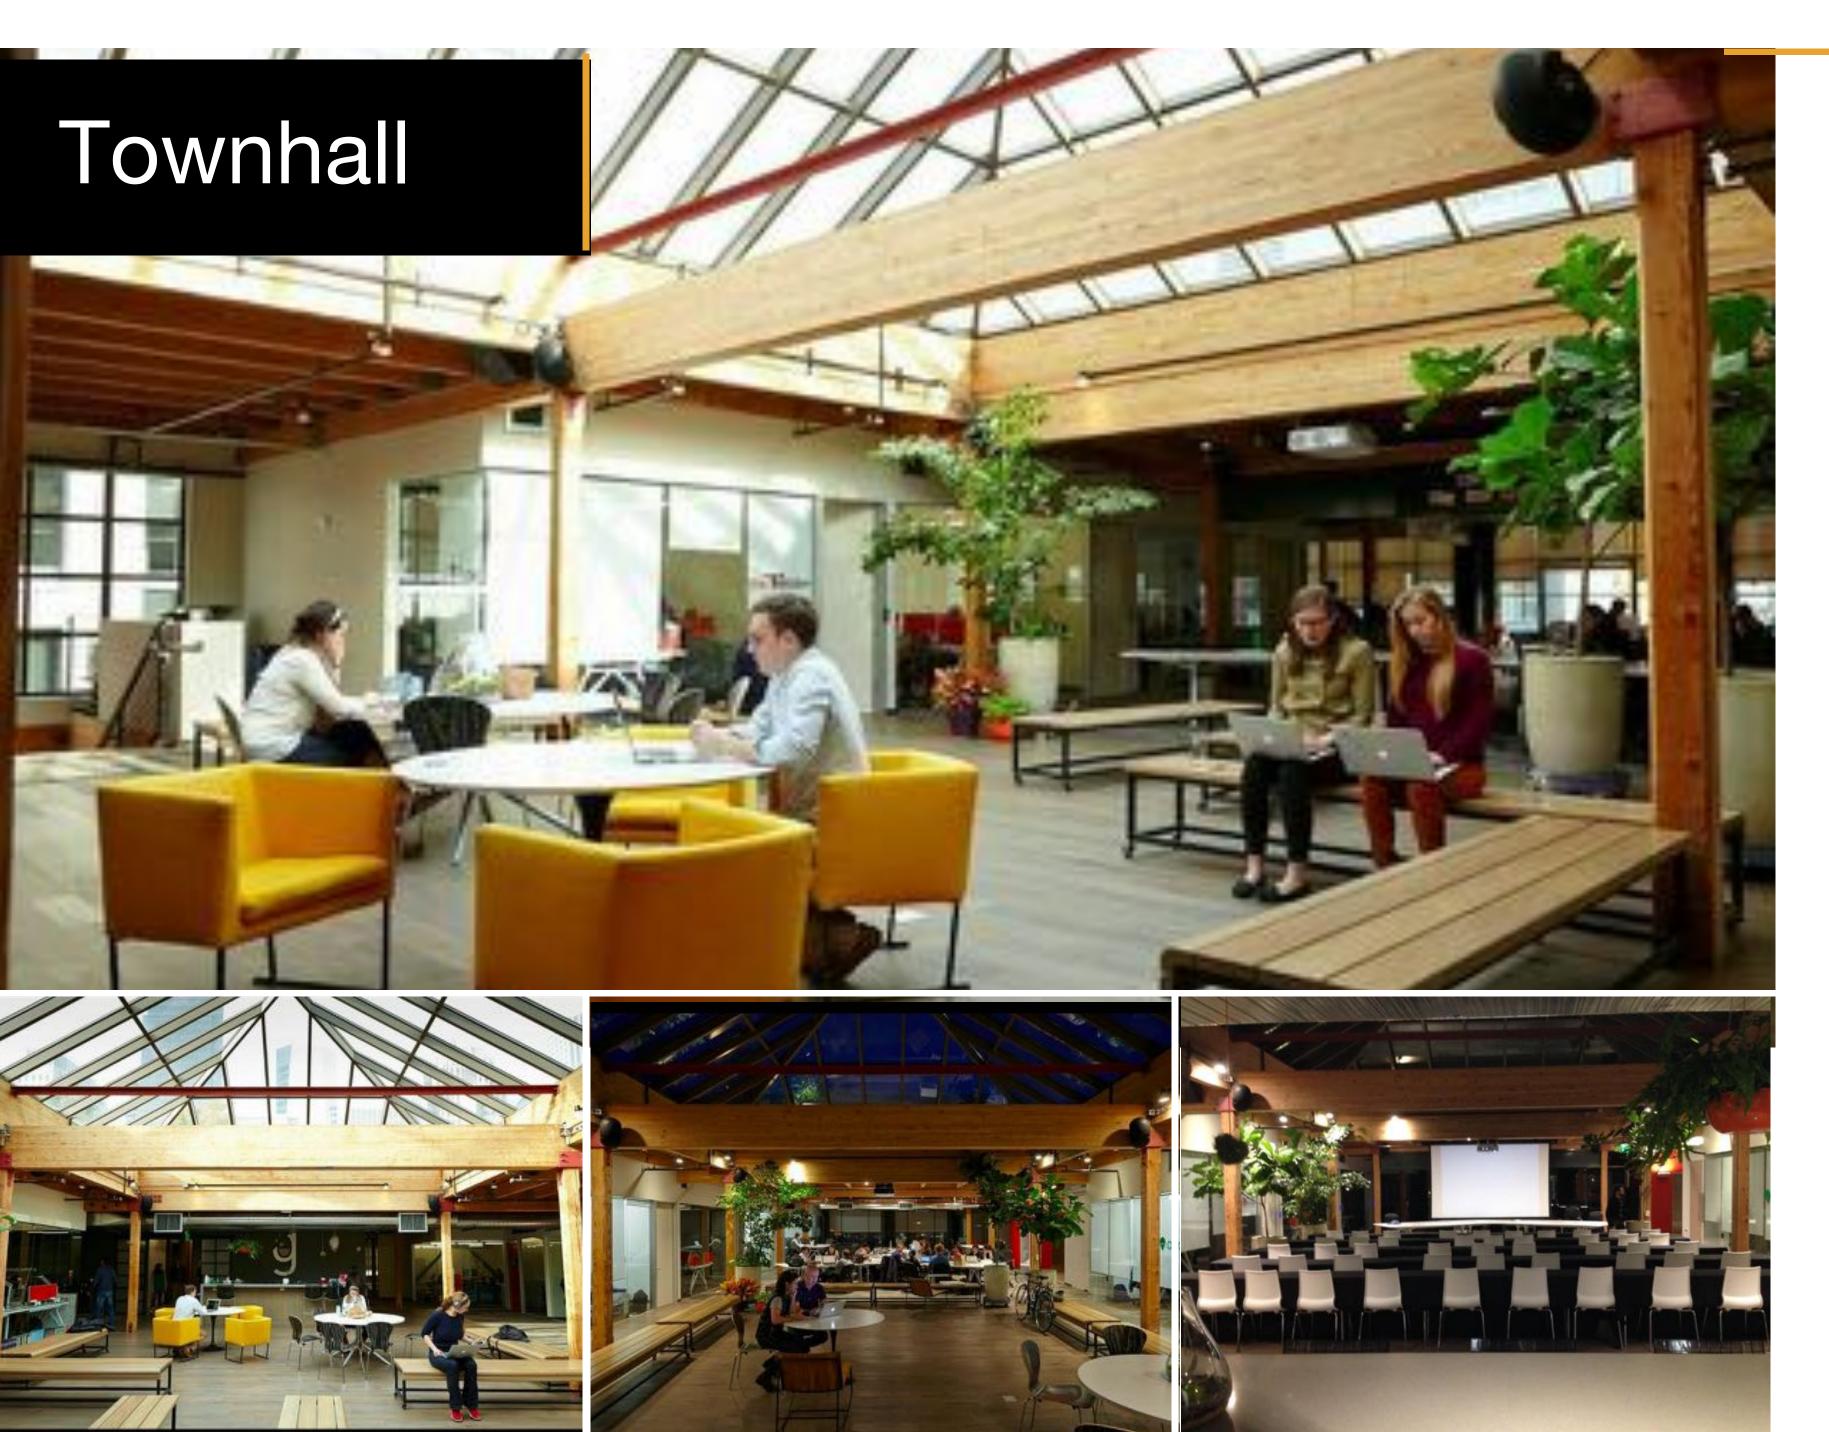

#### **AVAILABILITY**

After 6pm / Weekends

#### GOOD FOR

Mixers and Receptions, Presentations

#### **AMENITIES**

Skylight, SONOS Sound System, Hardwood Floors, Indoor Landscaping, Park Benches, Pull Down Screen, Wireless Mics

350 Standing150 Seated

#### GOOD FOR

Large Corporate Events,
Networking, Meet-ups,
Presentations, Hackathons,
Keynote Speakers

#### **AMENITIES**

Full Artisan Cafe, SONOS Sound System, 20-ft Tall Ceilings, Power Tables, Flat Screen Displays, Industrial Charm

125 Standing75 Seated

**AVAILABILITY** 

Anytime