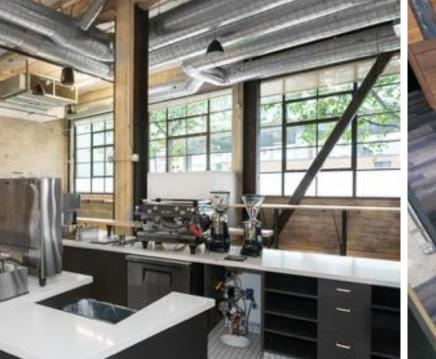

#### **AMENITIES**

Skylight, SONOS Sound System, Hardwood Floors, Indoor Landscaping, Park Benches, Pull Down Screen, Wireless Mics

350 Standing150 Seated

#### **AMENITIES**

Full Artisan Cafe, SONOS Sound System, 20-ft Tall Ceilings, Power Tables, Flat Screen Displays, Industrial Charm

125 Standing75 Seated

**AVAILABILITY** 

Anytime