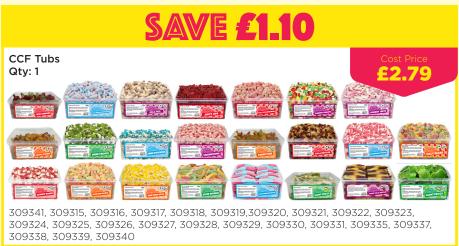

### SPEND 450 CROSS T STAN

13736 - CCF Sweet Soaker 18g

33849 - CCF Twist N Lick Candy Ice Cream 25g

33857 - CCF Fan Candy 16g

74369 - CCF Jelly Bean Machine 50g

300383 - CCF Sports Flickerz 11g

**305237 - CCF Crazy Cobras 16g** 

305238 - CCF Clackerz 16q

307425 - CCF Unicorn Light Pop 11g

307969 - CCF Robot Rolla Candy 60ml

309179 - CCF Robo Pop Dip N Lick 40g

311116 - CCF Double Duo Dunker 32g

**312151 - CCF Big Dipper 50g** 

312485 - CCF Mini Gumball Machine 35g

311118 - CCF Paint Splash 39g

311117 - CCF Funny Face Light Pop 11g

312700 - CCF Bubble Rubbles 60a

313226 - CCF Super Sour Spray 105ml

312149 - CCF Unicorn Laser Pops 20g

313058 - CCF Sub Marine Dip & Lick 19g