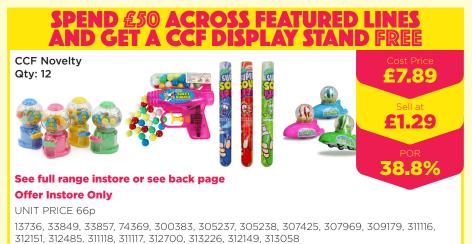

### SPEND 450 CROSS T STAN

13736 - CCF Sweet Soaker 18g

33849 - CCF Twist N Lick Candy Ice Cream 25g

33857 - CCF Fan Candy 16g

74369 - CCF Jelly Bean Machine 50g

300383 - CCF Sports Flickerz 11g

**305237 - CCF Crazy Cobras 16g** 

305238 - CCF Clackerz 16q

307425 - CCF Unicorn Light Pop 11g

307969 - CCF Robot Rolla Candy 60ml

309179 - CCF Robo Pop Dip N Lick 40g

311116 - CCF Double Duo Dunker 32g

**312151 - CCF Big Dipper 50g** 

312485 - CCF Mini Gumball Machine 35g

311118 - CCF Paint Splash 39g

311117 - CCF Funny Face Light Pop 11g

312700 - CCF Bubble Rubbles 60a

313226 - CCF Super Sour Spray 105ml

312149 - CCF Unicorn Laser Pops 20g

313058 - CCF Sub Marine Dip & Lick 19g

\*Offer Instore Only

HANCOCKS MEGA SWEET DEA