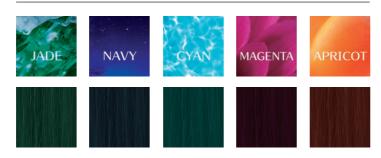

## PURE SHADE

Base: White Hair

 $<sup>\</sup>star$  Color image on designated hair bundle. The color may differ depending on printing or hair conditions.

Base Black Hair

Base: Black Hair

 $<sup>\</sup>star$  Color image on designated hair bundle. The color may differ depending on printing or hair conditions.