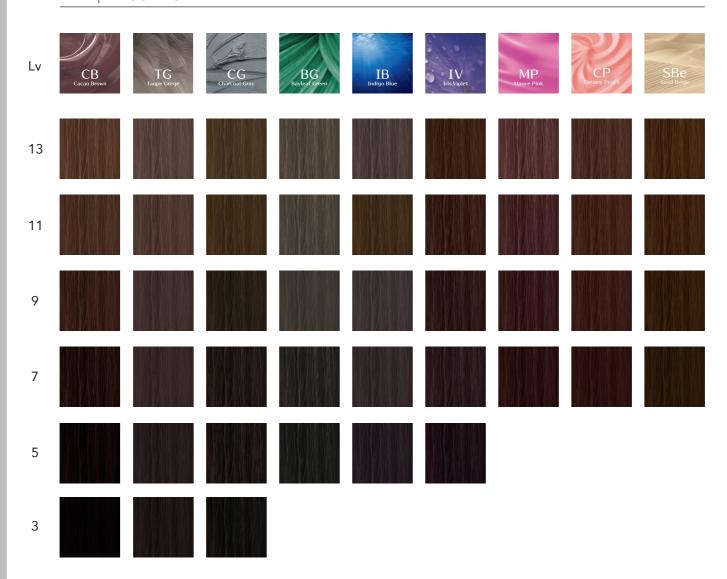

Base Lv 8



## PURE SHADE



Base: Lv 8



 $<sup>\</sup>star$  Color image on designated hair bundle. The color may differ depending on printing or hair conditions.



Base Lv 16



## PURE SHADE



Base: Lv 16





 $<sup>\</sup>star$  Color image on designated hair bundle. The color may differ depending on printing or hair conditions.



Base White Hair



## PURE SHADE



Base: White Hair



 $<sup>\</sup>star$  Color image on designated hair bundle. The color may differ depending on printing or hair conditions.



Base Black Hair



Base: Black Hair



 $<sup>\</sup>star$  Color image on designated hair bundle. The color may differ depending on printing or hair conditions.