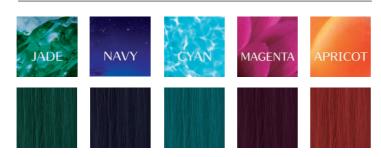

## PURE SHADE

Base: White Hair

 $<sup>\</sup>star$  Color image on designated hair bundle. The color may differ depending on printing or hair conditions.

Base Black Hair

Base: Black Hair

 $<sup>\</sup>star$  Color image on designated hair bundle. The color may differ depending on printing or hair conditions.