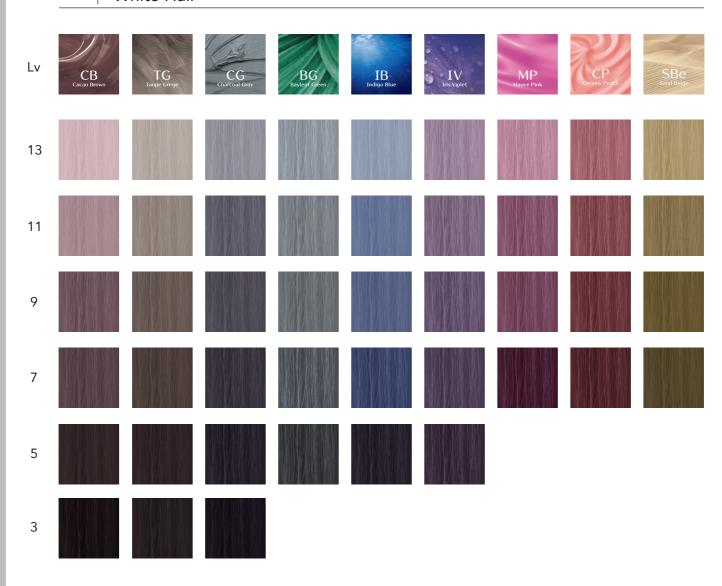

## PURE SHADE

Base: White Hair

 $<sup>\</sup>star$  Color image on designated hair bundle. The color may differ depending on printing or hair conditions.

Base Black Hair

Base: Black Hair

 $<sup>\</sup>star$  Color image on designated hair bundle. The color may differ depending on printing or hair conditions.