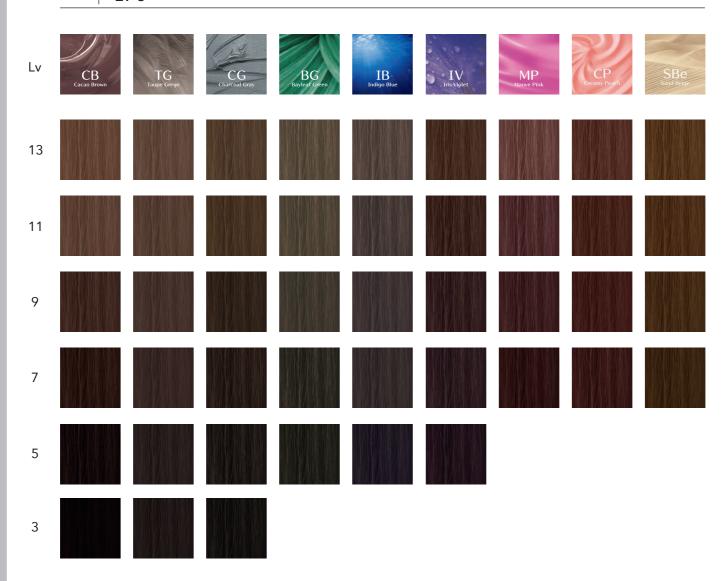

Base Lv 8

## PURE SHADE

Base: Lv 8

 $<sup>\</sup>star$  Color image on designated hair bundle. The color may differ depending on printing or hair conditions.

Base Lv 16