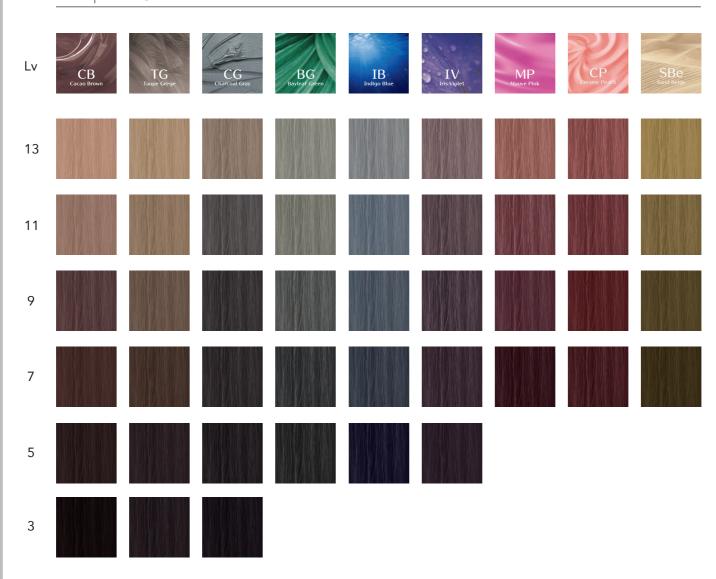

## PURE SHADE

Base: Lv 16

 $<sup>\</sup>star$  Color image on designated hair bundle. The color may differ depending on printing or hair conditions.

Base White Hair