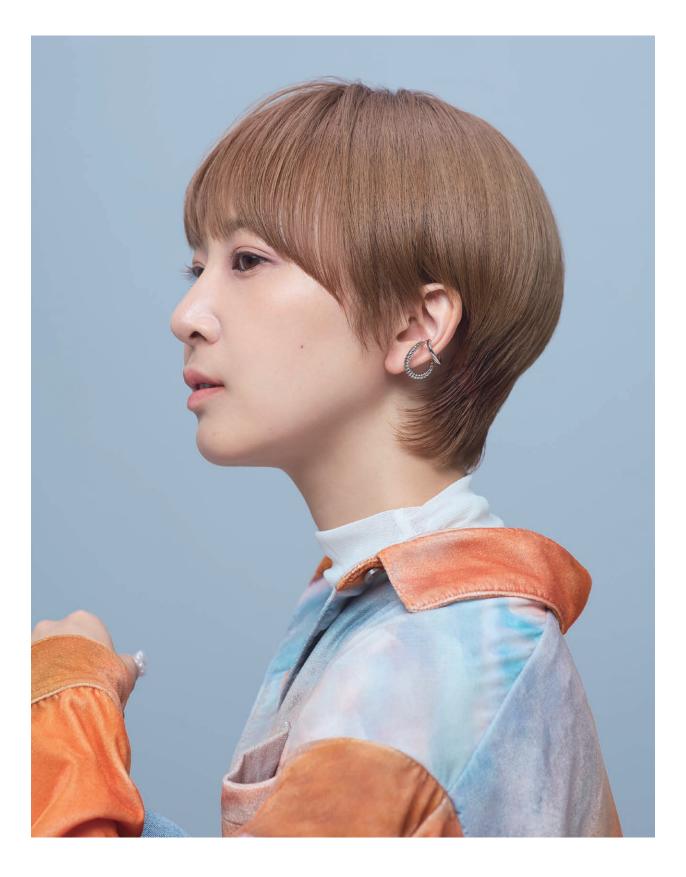

## Grayish Ice Blue

Subtle grayish-blue amplifies the existing color. The muted tone allows for a color design adaptable to a wide range of fashion styles.