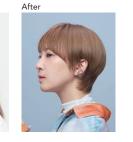

## Grayish Ice Blue

Subtle grayish-blue amplifies the existing color. The muted tone allows for a color design adaptable to a wide range of fashion styles.

Before

Before

IB

STYLE 4 : Graysh Ice Blue

COLOR CHART