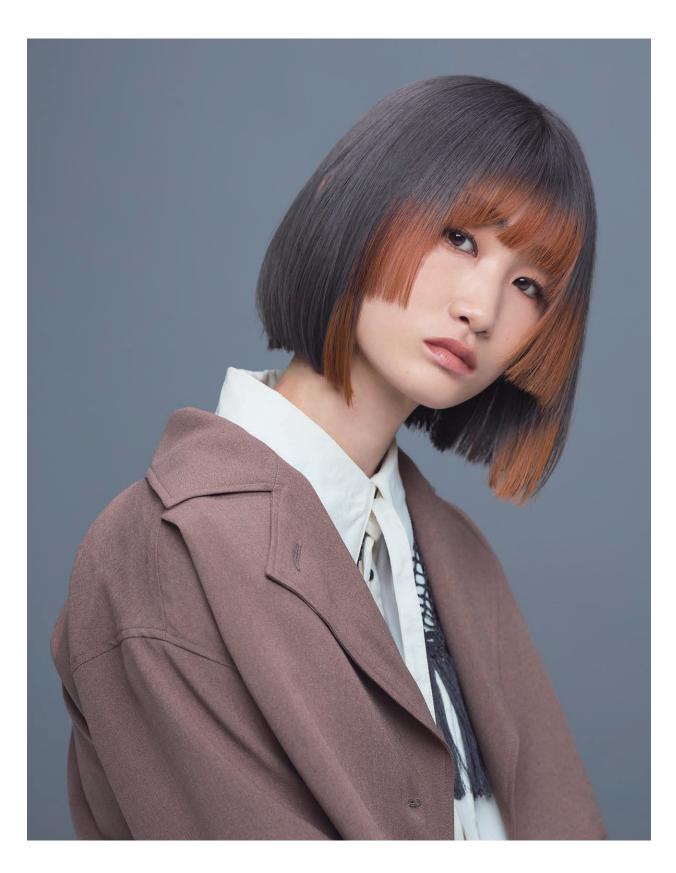

## High & Low Sunset

Full-head application of Charcoal Gray and Cacao Brown, finished with Apricot coloring around the face and bangs tips creates a wholly unique design.