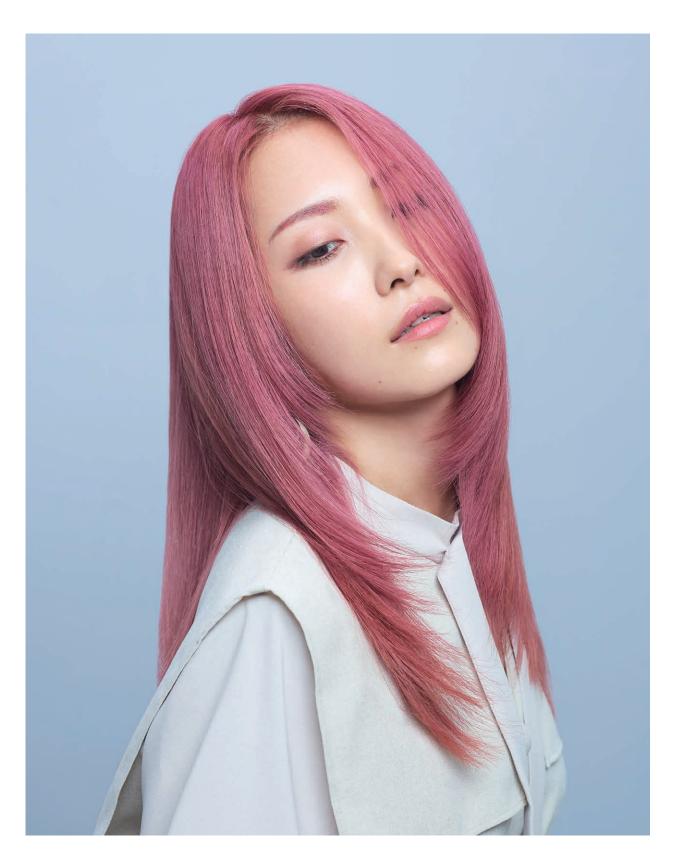

# Crystal Clear Greige

Bleaching and toning technique creates a color balance neither too ashy nor too gray that brightens the complexion and compliments any outfit.

#### [ STYLE 5 ]

I went with luminous shades like milk-tea beige and pink beige to complement the darker tones of Autumn/Winter fashion, lifting the overall look.

Korean-style face framing layers in medium to long cuts