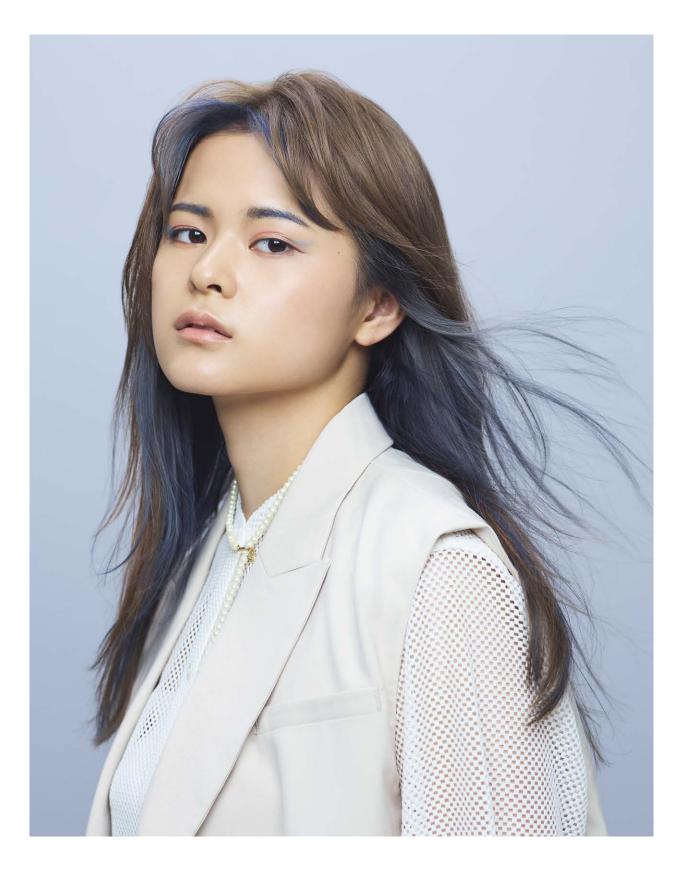

## Grayish Ice Blue

Subtle grayish-blue amplifies the existing color. The muted tone allows for a color design adaptable to a wide range of fashion styles.

Before

Before

IB

STYLE 4 : Graysh Ice Blue

COLOR CHART

#### [ STYLE 1, 4 ]

Vibrant orange, and muted beige and blue combinations are perfect for Autumn/Winter trends. The designs allow you to enjoy the color contrasts and have fun with different styles.

Blunt bob