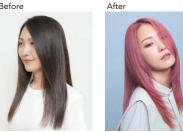

#### [STYLE 2, 3, 6, 7]

I created styles that use layers and color graduation to lighten, and block coloring for contrast. I kept the looks bright and casual, yet designed each to be distinctively unique.

### **STYLE 1** : Glossy Maple Orange

Before

STYLE 3 : High & Low Sunset

SCAN for Detail Recipes

STYLE 5 : Crystal Crear Greige

**STYLE 6** : Dramatic Dawn Pink

After

After