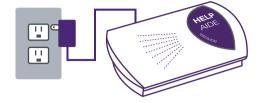

#### Step 1

Plug in the power cord to an outlet that is not controlled by a wall switch.

### Step 2

At the back of the unit. move the Power switch on the "I" position. The status light will flash orange but will turn steady green once connected properly.

If the status light is flashing red, the wireless signal is not strong enough-move the unit to a better location and press the reset button.