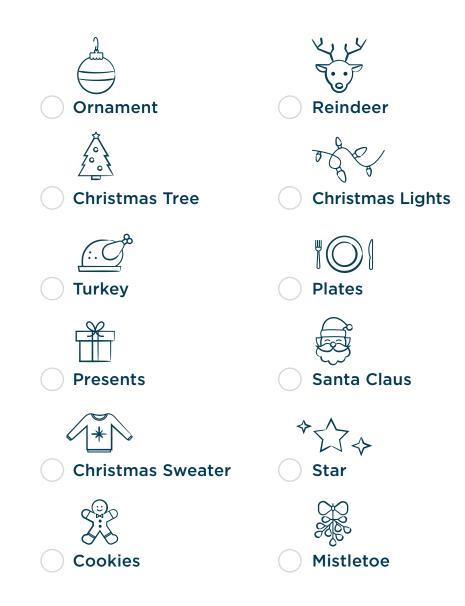

# Seated Scavenger Hunt

I spy something Christmas-y! How many of these can you spot from your seat?

Use your initials to find out what your name would be if you were one of Santa's reindeer.