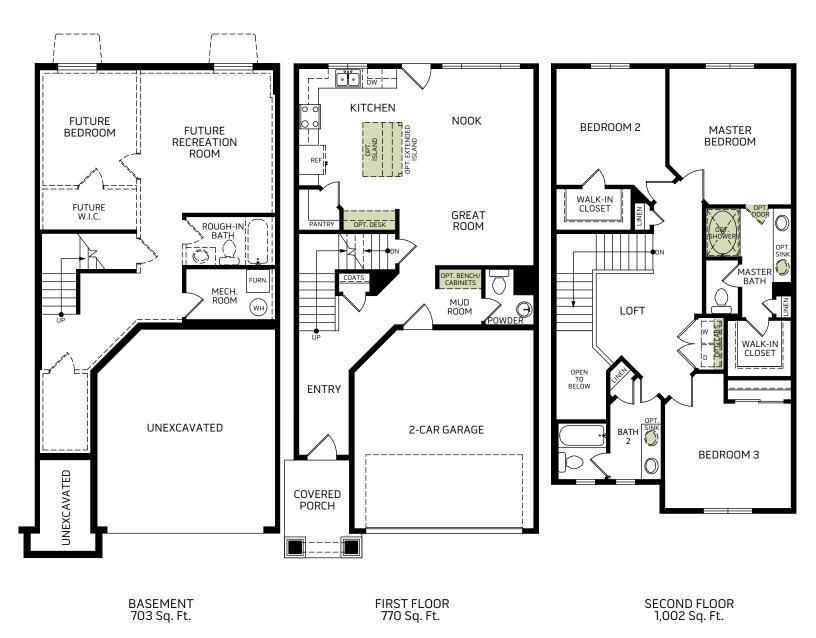

## Cornell

Two-story • 1,772 Finished Sq. Ft. • 2,475 Total Sq. Ft. • 3-4 Bedrooms • 2.5-3.5 Baths • Spacious Great Room • Large Kitchen • Walk-In Closets • 2 Car Garage

Ē

Woodside Homes reserves the right to change elevations, specifications, materials and prices without notice. All square footages are approximate. Window location, porches, ceiling heights and room dimensions vary per elevation. The availability of certain options is subject to construction status and schedule. Optional features may be predetermined and included at additional cost on select homes. Renderings are artist's conception only. Rev. 03/21 DAY \* RANCH f Ø Ø Ø Woodside Homes.com 15224 South Brumby Way, Bluffdale, UT 84065