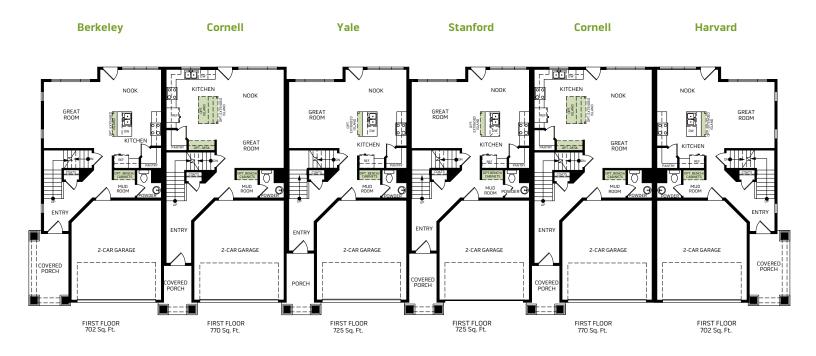

## 6 Plex

Enclave at Day Ranch

Woodside Homes reserves the right to change elevations, specifications, materials and prices without notice. All square footages are approximate. Window location, porches, ceiling heights and room dimensions vary per elevation. The availability of certain options is subject to construction status and schedule. Optional features may be predetermined and included at additional cost on select homes. Renderings are artist's conception only. Rev. 03/21 DAY \* RANCH f Ø Ø Ø Woodside Homes.com 15224 South Brumby Way, Bluffdale , UT 84065