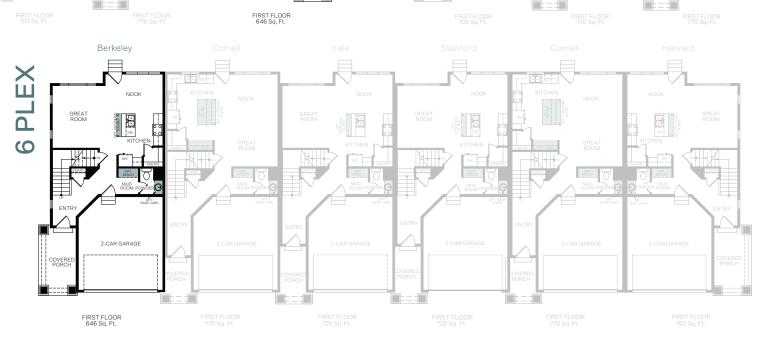

## Let's get you home.

moo.eemoHebisbooW



Woodside Homes reserves the right to change floor plans, features, elevations, prices, materials and specifications without notice. All square footages and measurements are approximate. Please see Sales Professional for full



## TWO-STORY 1,554 FINISHED SQ. FT.









BASEMENT 633 Sq. Ft. FIRST FLOOR 646 Sq. Ft. SECOND FLOOR 908 Sq. Ft.

## FLOOR PLAN LAYOUT







Woodside Homes reserves the right to change floor plans, features, elevations, prices, materials and specifications without notice. All square footages and measurements are approximate. Please see Sales Professional for full details. 02/2023



FIRST FLOOR 646 Sq. Ft.