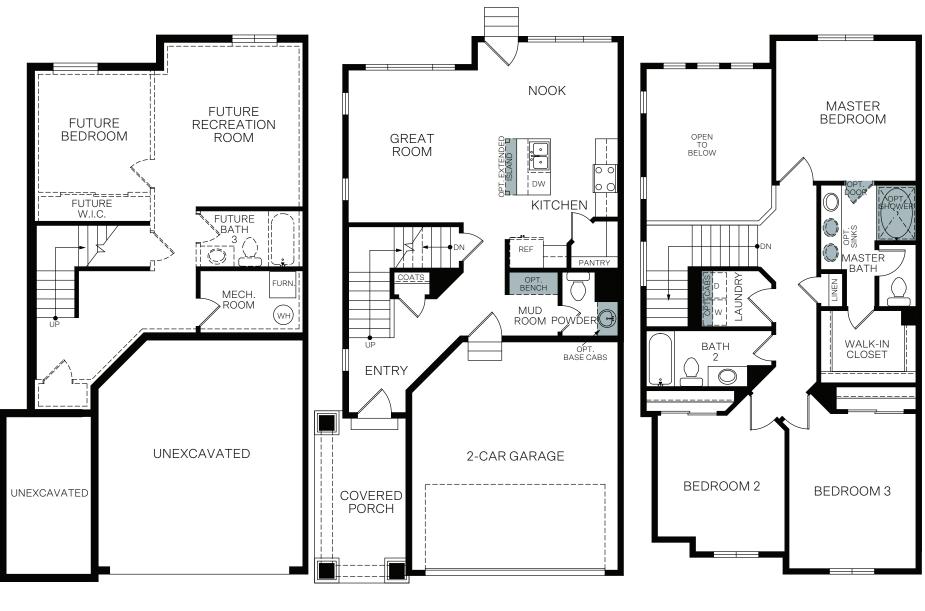

## TWO-STORY 1,554 FINISHED SQ. FT.

BASEMENT 633 Sq. Ft. FIRST FLOOR 646 Sq. Ft. SECOND FLOOR 908 Sq. Ft.

## FLOOR PLAN LAYOUT

Woodside Homes reserves the right to change floor plans, features, elevations, prices, materials and specifications without notice. All square footages and measurements are approximate. Please see Sales Professional for full details. 02/2023

FIRST FLOOR 646 Sq. Ft.