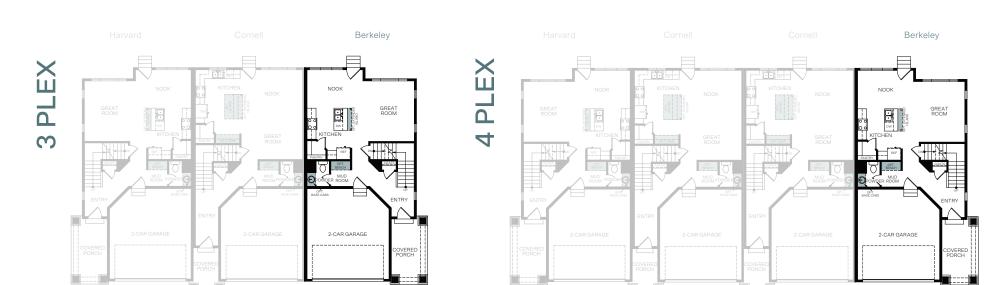

## TWO-STORY 1,554 FINISHED SQ. FT.

BASEMENT 633 Sq. Ft. FIRST FLOOR 646 Sq. Ft. SECOND FLOOR 908 Sq. Ft.