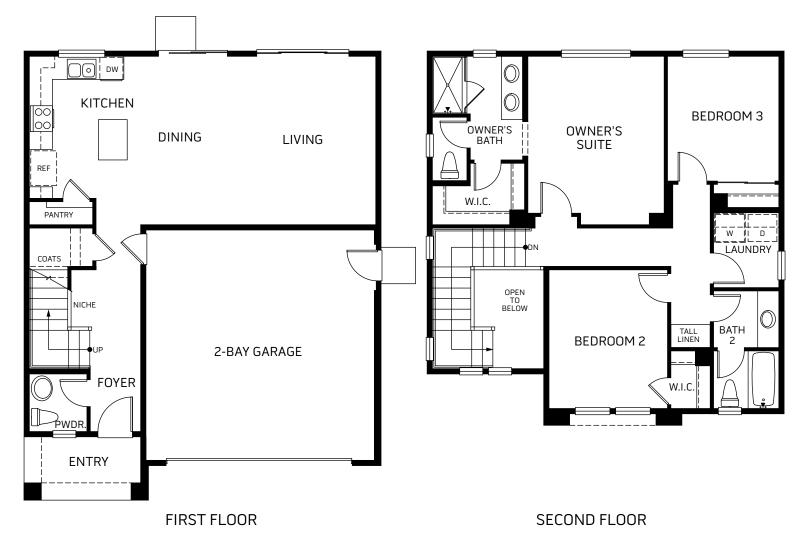

## THE BUTTERCUP - 3120

Huckleberry Park

A - Stucco Bungalow

**B** - Farmhouse

C - Modern Prairie

Woodside Homes reserves the right to change elevations, specifications, materials and prices without notice. All square footages are approximate. Window location, porches, ceiling heights and room dimensions vary per elevation. The availability of certain options is subject to construction status and schedule. Optional features may be predetermined and included at additional cost on select homes. Renderings are artist's conception only.