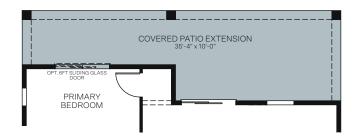

## Meadows

At Antelope Park

DAHLIA | PLAN 3513

OPTIONAL COVERED PATIO EXTENSION (6 FT. SLIDING GLASS DOOR AT PRIMARY BEDROOM ONLY AVAILABLE WITH COVERED PATIO EXTENSION)

OPTIONAL 3-BAY GARAGE
(LENGTH OF 3-BAY GARAGE DOES NOT EXTEND WITH 2'-0" AND 4'-0" GARAGE EXTENSIONS)

OPTIONAL SITTING AREA AT PRIMARY BEDROOM (NOT AVAILABLE WITH COVERED PATIO EXTENSION)

OPTIONAL KITCHEN APPLIANCE LAYOUT OPTIONAL LUXURY PRIMARY BATHROOM (NOT AVAILABLE WITH FITNESS OR LAUNDRY ROOM) OPTIONAL FITNESS ROOM (NOT AVAILABLE WITH LAUNDRY ROOM OR LUXURY PRIMARY BATHROOM)