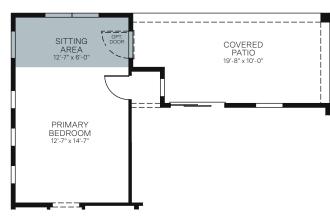

## Meadows

At Antelope Park

DAHLIA | PLAN 3513

OPTIONAL COVERED PATIO EXTENSION (6 FT. SLIDING GLASS DOOR AT PRIMARY BEDROOM ONLY AVAILABLE WITH COVERED PATIO EXTENSION)

OPTIONAL 3-BAY GARAGE
(LENGTH OF 3-BAY GARAGE DOES NOT EXTEND WITH 2'-0" AND 4'-0" GARAGE EXTENSIONS)

OPTIONAL SITTING AREA AT PRIMARY BEDROOM (NOT AVAILABLE WITH COVERED PATIO EXTENSION)

OPTIONAL KITCHEN APPLIANCE LAYOUT OPTIONAL LUXURY PRIMARY BATHROOM (NOT AVAILABLE WITH FITNESS OR LAUNDRY ROOM) OPTIONAL FITNESS ROOM (NOT AVAILABLE WITH LAUNDRY ROOM OR LUXURY PRIMARY BATHROOM)