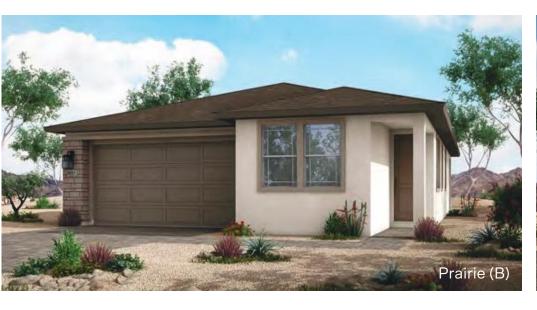

## Meadows

At Antelope Park

DAHLIA | PLAN 3513

OPTIONAL COVERED PATIO EXTENSION (6 FT. SLIDING GLASS DOOR AT PRIMARY BEDROOM ONLY AVAILABLE WITH COVERED PATIO EXTENSION)

OPTIONAL 3-BAY GARAGE
(LENGTH OF 3-BAY GARAGE DOES NOT EXTEND WITH 2'-0" AND 4'-0" GARAGE EXTENSIONS)