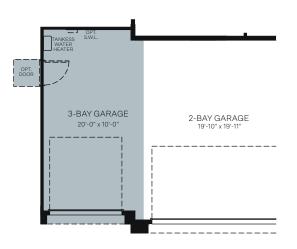

## Meadows

At Antelope Park

DAHLIA | PLAN 3513

OPTIONAL COVERED PATIO EXTENSION (6 FT. SLIDING GLASS DOOR AT PRIMARY BEDROOM ONLY AVAILABLE WITH COVERED PATIO EXTENSION)

OPTIONAL 3-BAY GARAGE
(LENGTH OF 3-BAY GARAGE DOES NOT EXTEND WITH 2'-0" AND 4'-0" GARAGE EXTENSIONS)