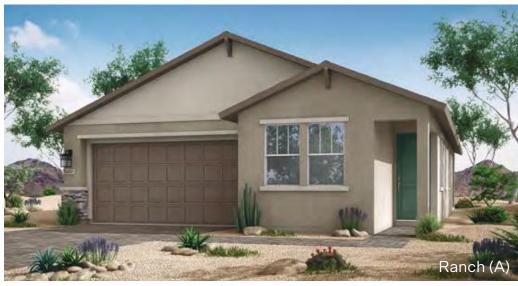

## Meadows

At Antelope Park

DAHLIA | PLAN 3513

OPTIONAL COVERED PATIO EXTENSION (6 FT. SLIDING GLASS DOOR AT PRIMARY BEDROOM ONLY AVAILABLE WITH COVERED PATIO EXTENSION)

OPTIONAL 3-BAY GARAGE
(LENGTH OF 3-BAY GARAGE DOES NOT EXTEND WITH 2'-0" AND 4'-0" GARAGE EXTENSIONS)