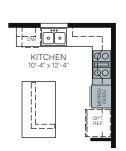

OPTIONAL SITTING AREA AT PRIMARY BEDROOM (NOT AVAILABLE WITH COVERED PATIO EXTENSION)

OPTIONAL KITCHEN APPLIANCE LAYOUT OPTIONAL LUXURY PRIMARY BATHROOM (NOT AVAILABLE WITH FITNESS OR LAUNDRY ROOM) OPTIONAL FITNESS ROOM (NOT AVAILABLE WITH LAUNDRY ROOM OR LUXURY PRIMARY BATHROOM)