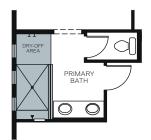

W.I.C.

다르고

OPTIONAL SEPARATE TUB & SHOWER AT PRIMARY BATHROOM

OPTIONAL EXTENDED SHOWER
WITH HALF WALL AT
PRIMARY BATHROOM

OPTIONAL EXTENDED SHOWER WITH FULL GLASS SHOWER AT PRIMARY BATHROOM

AT PRIMARY BEDROOM
(NOT AVAILABLE WITH COVERED PATIO EXTENSION)
(NOT AVAILABLE WITH SITTING AREA AT PRIMARY BEDROOM)