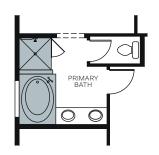

W.I.C.

다르고

OPTIONAL SEPARATE TUB & SHOWER AT PRIMARY BATHROOM

OPTIONAL EXTENDED SHOWER
WITH HALF WALL AT
PRIMARY BATHROOM

OPTIONAL EXTENDED SHOWER WITH FULL GLASS SHOWER AT PRIMARY BATHROOM

AT PRIMARY BEDROOM
(NOT AVAILABLE WITH COVERED PATIO EXTENSION)
(NOT AVAILABLE WITH SITTING AREA AT PRIMARY BEDROOM)