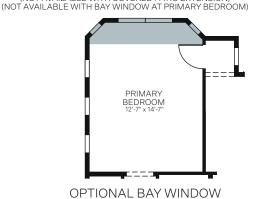

OPTIONAL SITTING AREA AT PRIMARY BEDROOM (NOT AVAILABLE WITH COVERED PATIO EXTENSION)

OPTIONAL KITCHEN APPLIANCE LAYOUT OPTIONAL LUXURY PRIMARY BATHROOM (NOT AVAILABLE WITH FITNESS OR LAUNDRY ROOM) OPTIONAL FITNESS ROOM (NOT AVAILABLE WITH LAUNDRY ROOM OR LUXURY PRIMARY BATHROOM)