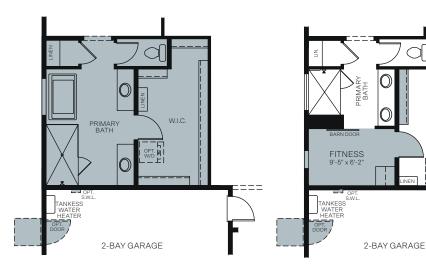

OPTIONAL SITTING AREA AT PRIMARY BEDROOM (NOT AVAILABLE WITH COVERED PATIO EXTENSION)

OPTIONAL KITCHEN APPLIANCE LAYOUT OPTIONAL LUXURY PRIMARY BATHROOM (NOT AVAILABLE WITH FITNESS OR LAUNDRY ROOM) OPTIONAL FITNESS ROOM (NOT AVAILABLE WITH LAUNDRY ROOM OR LUXURY PRIMARY BATHROOM)

W.I.C.

다르고

OPTIONAL SEPARATE TUB & SHOWER AT PRIMARY BATHROOM

OPTIONAL EXTENDED SHOWER
WITH HALF WALL AT
PRIMARY BATHROOM

OPTIONAL EXTENDED SHOWER WITH FULL GLASS SHOWER AT PRIMARY BATHROOM

AT PRIMARY BEDROOM
(NOT AVAILABLE WITH COVERED PATIO EXTENSION)
(NOT AVAILABLE WITH SITTING AREA AT PRIMARY BEDROOM)

ROOM ILO STORAGE