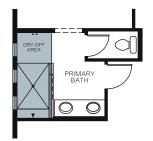

W.I.C.

다르고

OPTIONAL SEPARATE TUB & SHOWER AT PRIMARY BATHROOM

OPTIONAL EXTENDED SHOWER
WITH HALF WALL AT
PRIMARY BATHROOM

OPTIONAL EXTENDED SHOWER WITH FULL GLASS SHOWER AT PRIMARY BATHROOM

AT PRIMARY BEDROOM
(NOT AVAILABLE WITH COVERED PATIO EXTENSION)
(NOT AVAILABLE WITH SITTING AREA AT PRIMARY BEDROOM)