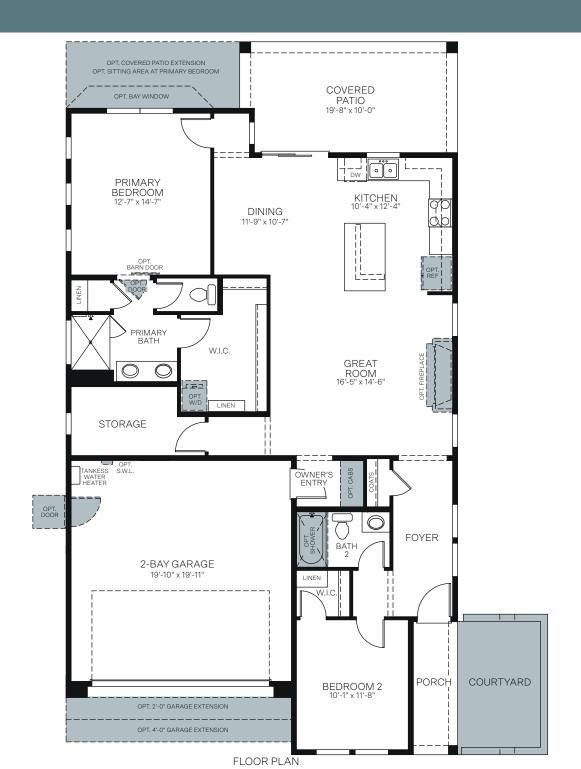

## Meadows

At Antelope Park

DAHLIA | PLAN 3513

OPTIONAL COVERED PATIO EXTENSION (6 FT. SLIDING GLASS DOOR AT PRIMARY BEDROOM ONLY AVAILABLE WITH COVERED PATIO EXTENSION)

OPTIONAL 3-BAY GARAGE
(LENGTH OF 3-BAY GARAGE DOES NOT EXTEND WITH 2'-0" AND 4'-0" GARAGE EXTENSIONS)

OPTIONAL SITTING AREA AT PRIMARY BEDROOM (NOT AVAILABLE WITH COVERED PATIO EXTENSION)

OPTIONAL KITCHEN APPLIANCE LAYOUT OPTIONAL LUXURY PRIMARY BATHROOM (NOT AVAILABLE WITH FITNESS OR LAUNDRY ROOM) OPTIONAL FITNESS ROOM (NOT AVAILABLE WITH LAUNDRY ROOM OR LUXURY PRIMARY BATHROOM)

W.I.C.

다르고

OPTIONAL SEPARATE TUB & SHOWER AT PRIMARY BATHROOM

OPTIONAL EXTENDED SHOWER
WITH HALF WALL AT
PRIMARY BATHROOM

OPTIONAL EXTENDED SHOWER WITH FULL GLASS SHOWER AT PRIMARY BATHROOM

AT PRIMARY BEDROOM
(NOT AVAILABLE WITH COVERED PATIO EXTENSION)
(NOT AVAILABLE WITH SITTING AREA AT PRIMARY BEDROOM)

ROOM ILO STORAGE