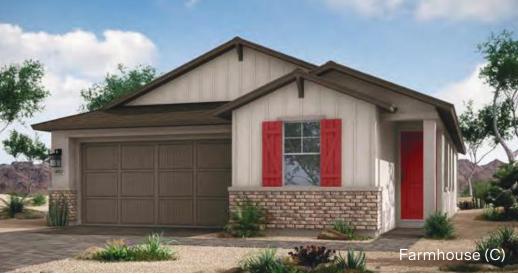

## Meadows

At Antelope Park

DAHLIA | PLAN 3513

OPTIONAL COVERED PATIO EXTENSION (6 FT. SLIDING GLASS DOOR AT PRIMARY BEDROOM ONLY AVAILABLE WITH COVERED PATIO EXTENSION)

OPTIONAL 3-BAY GARAGE
(LENGTH OF 3-BAY GARAGE DOES NOT EXTEND WITH 2'-0" AND 4'-0" GARAGE EXTENSIONS)