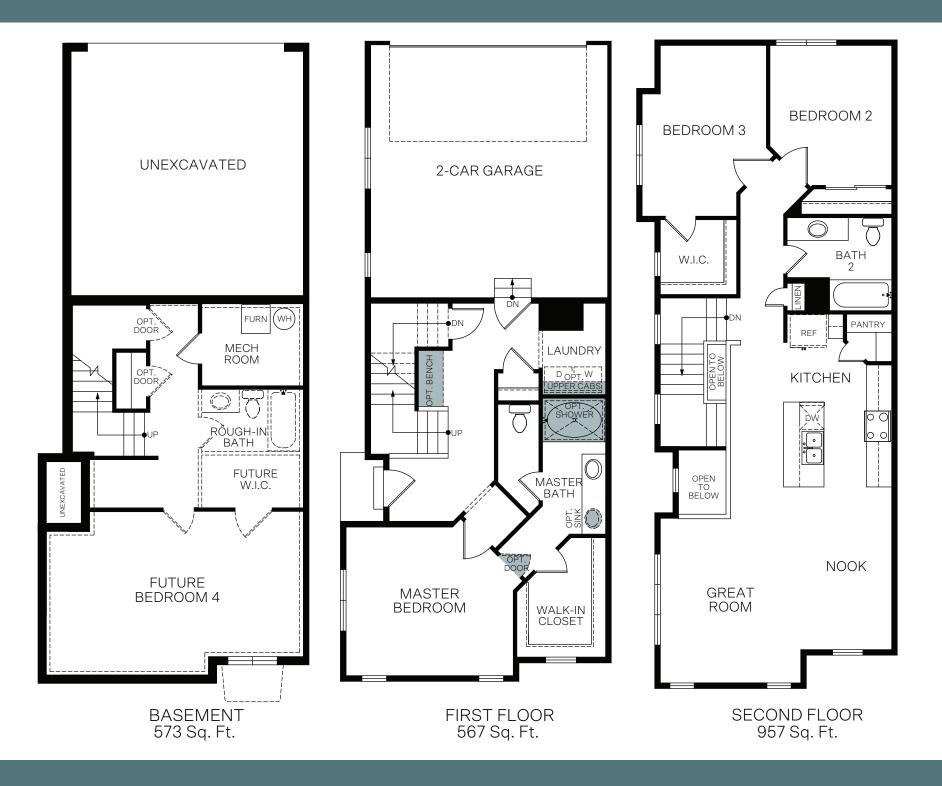

### TWO-STORY 1,524 FINISHED SQ. FT.

#### FLOOR PLAN LAYOUT

Woodside Homes reserves the right to change floor plans, features, elevations, prices, materials and specifications without notice. All square footages and measurements are approximate. Please see Sales Professional for full details. 10/2024