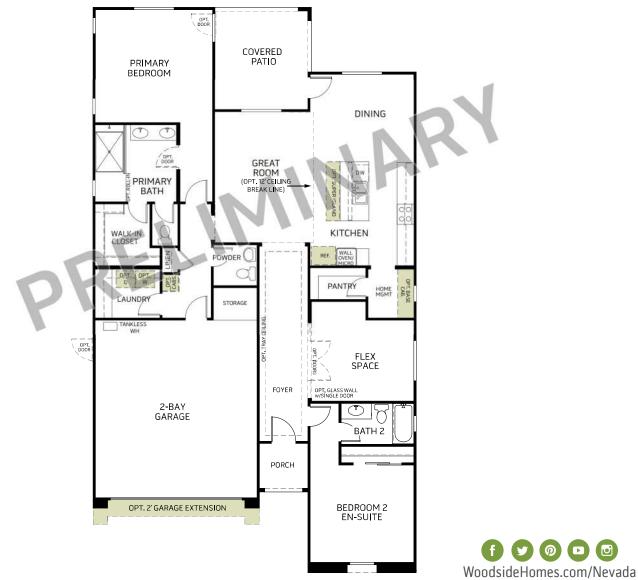

## **CHELSEA PLAN 1**

ര

Single story | 1,776 Sq Ft | 2 to 3 Bedrooms | 2.5 Baths | Flex Space | Home Management | Covered Patio 2 Bay Garage w/Storage

Offers, incentives, and Woodside Homes contributions are subject to terms, conditions, and restrictions, which may include the requirement of using preferred lenders and closing agents. Some incentives could affect the loan amount. Woodside Homes reserves the right to change or withdraw any offer or incentive at any time. Woodside Homes reserves the right to change floor plans, features, elevations, prices, materials and specifications without notice. Optional features may be predetermined and included at additional cost to Buyer and are subject to construction cut-off dates. All square footages and measurements are approximate. Images are an artist's conception only. Persons pictured do not reflect racial or other demographic preferences. This advertisement is for illustration purposes only and is not part of a legally binding contract. Please see Sales Professional for full details. If you are working with a REALTOR or real estate agent, they must accompany and register you on your first visit. AUGUST2021

## **CHELSEA PLAN 1**

Madison Square CADENCE