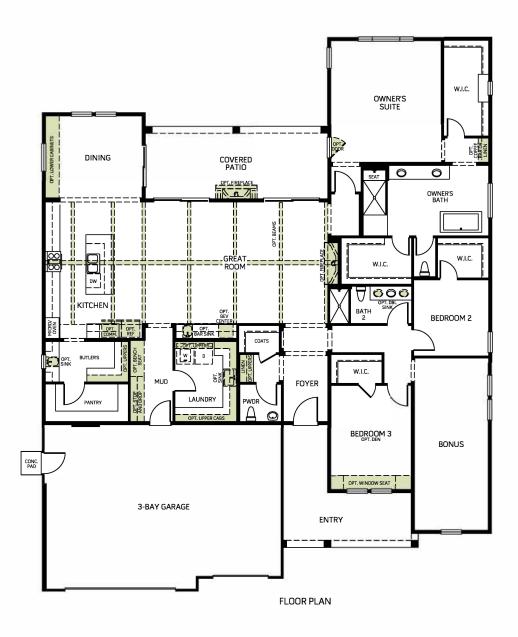

## THE FOXFIELD - 6520

One Story • 3,164 Sq. Ft • 2-4 Bedrooms • 2.5 Baths Great Room • Kitchen with Island • Dining • 3-Bay Garage

Woodside Homes reserves the right to change elevations, specifications, materials and prices without notice. All square footages are approximate. Window location, porches, ceiling heights and room dimensions vary per elevation. The availability of certain options is subject to construction status and schedule. Optional features may be predetermined and included at additional cost on select homes. Renderings are artist's conception only.

## THE FOXFIELD - 6520