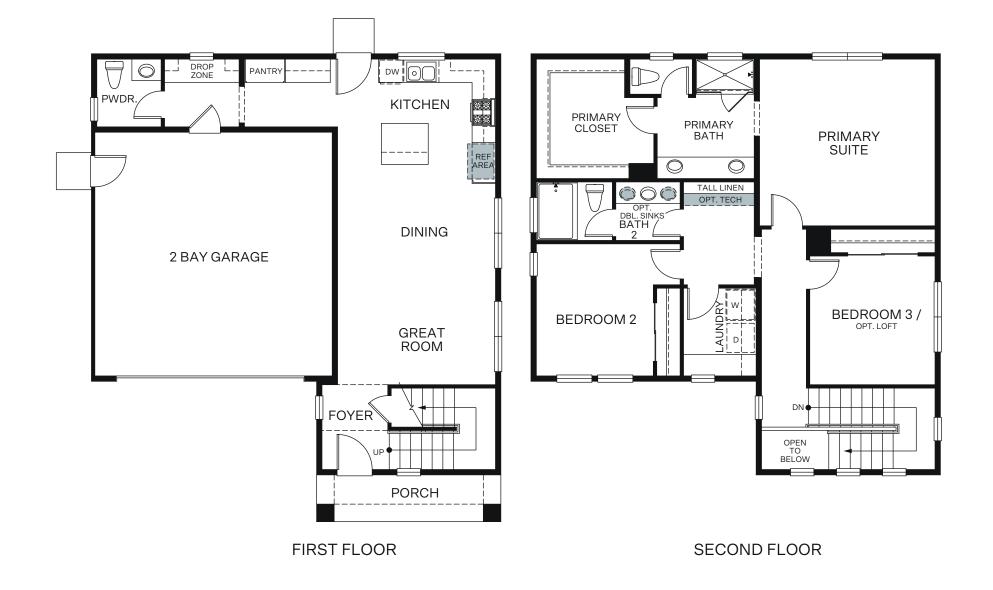

## THE MANZANITA 3150

Huckleberry Park



# Let's get you home.

moo.semoHebisbooW



Woodside Homes reserves the right to change floor plans, features, elevations, prices, materials and specifications without notice. All square footages and measurements are approximate. Please see Sales Professional for full details.



#### A Stucco Bungalow



### TWO STORY 1,672 SQ. FT.





OPTIONS



#### OPT. LOFT ILO BEDROOM 3



Noodside Homes reserves the right to change floor plans, features, elevations, prices, materials and specifications without notice. All square footages and measurements are approximate. Please see Sales Professional for full details.