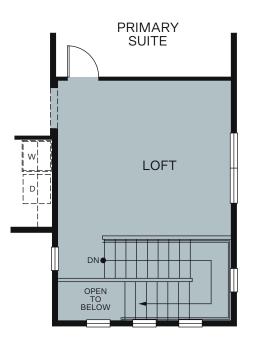

#### OPT. LOFT ILO BEDROOM 3

Noodside Homes reserves the right to change floor plans, features, elevations, prices, materials and specifications without notice. All square footages and measurements are approximate. Please see Sales Professional for full details.