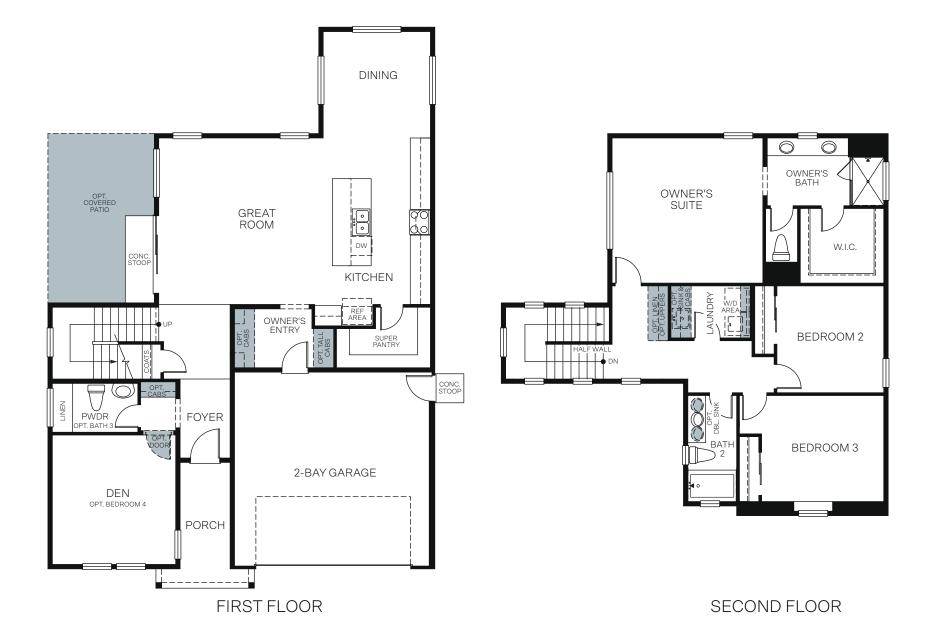

## TWO STORY 2,275 SQ. FT.

Woodside Homes reserves the right to change floor plans, features, elevations, prices, materials and specifications without notice. All square footages and measurements are approximate. Please see Sales Professional for full details. March 2023. Woodside Homes of Fresno Inc CA DRE#01486712; Responsible Broker: Matt Smith CA DRE# 02031520