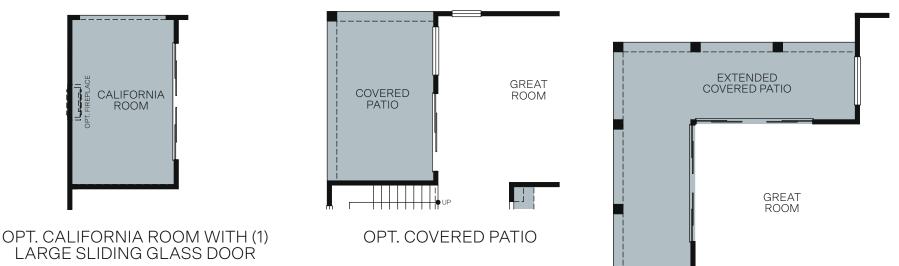

## TWO STORY 2,275 SQ. FT.

Woodside Homes reserves the right to change floor plans, features, elevations, prices, materials and specifications without notice. All square footages and measurements are approximate. Please see Sales Professional for full details. March 2023. Woodside Homes of Fresno Inc CA DRE#01486712; Responsible Broker: Matt Smith CA DRE# 02031520