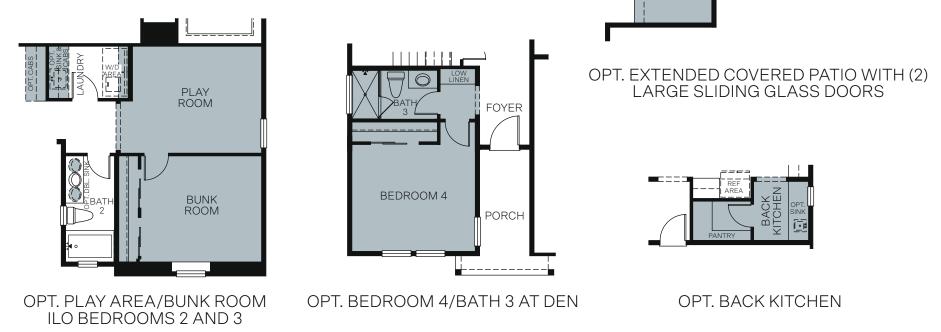

## TWO STORY 2,275 SQ. FT.

Woodside Homes reserves the right to change floor plans, features, elevations, prices, materials and specifications without notice. All square footages and measurements are approximate. Please see Sales Professional for full details. March 2023. Woodside Homes of Fresno Inc CA DRE#01486712; Responsible Broker: Matt Smith CA DRE# 02031520