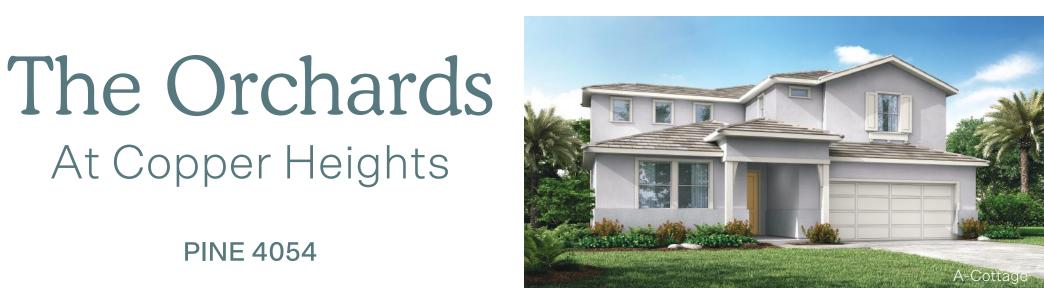

## **PINE 4054**

At Copper Heights

## TWO STORY 2,275 SQ. FT.

Woodside Homes reserves the right to change floor plans, features, elevations, prices, materials and specifications without notice. All square footages and measurements are approximate. Please see Sales Professional for full details. March 2023. Woodside Homes of Fresno Inc CA DRE#01486712; Responsible Broker: Matt Smith CA DRE# 02031520