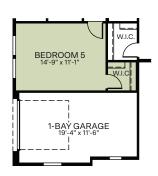

OPTIONAL BEDROOM 5 ILO TEEN ROOM
(NOT AVAILABLE WITH HOME PLUS OPTIONS)
(NOT AVAILABLE WITH TEEN ROOM OPTIONS)
(NOT AVAILABLE WITH TEEN ROOM OPTIONS)

MASTER
RETREAT
19-1" x 9-6"

OPT.COFFEED CEILING

MASTER
BEDROOM
19'-1" x 14'-1"
DOOR