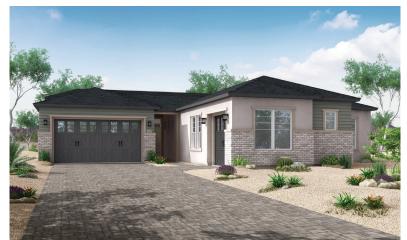

Single Story • 3,465 Finished Sq. Ft. • 4 Bedrooms • 4.5 Baths • Great Room Kitchen with Island • Walk-in Pantry • Laundry • Owner's Entry • Covered Patio Teen Room • Flex Room • Morning Kitchen • 3-Bay Garage



Ranch (A)



Mountain (B)



Farmhouse (C)









## **FLOOR PLAN**







## **OPTIONS**



OPTIONAL 15 FT. MULTI-SLIDE DOOR AT GREAT ROOM



OPTIONAL MEDIA ROOM ILO TEEN ROOM (NOT AVAIL ABLE WITH HOME PLUS OPTION) (NOT AVAILABLE WITH TEEN ROOM OPTION) (NOT AVAILABLE WITH BEDROOM 5 OPTION)



OPTIONAL DEN ILO FLEX/ COURTYARD 2



OPTIONAL HOME PLUS ILO 1-BAY GARAGE AND TEEN ROOM
(NOT AVAILABLE WITH TEEN ROOM OPTIONS)
(NOT AVAILABLE WITH TEEN ROOM OPTIONS)



OPTIONAL HOME PLUS W/ 1-BAY GARAGE ILO 1-BAY GARAGE AND TEEN ROOM (NOT AVAILABLE WITH HOME PLUS PTIDNS) (NOT AVAILABLE WITH HIGDIA/GERROOM 5 OPTIONS)



OPTIONAL BEDROOM 5 ILO TEEN ROOM
(NOT AVAILABLE WITH HOME PLUS OPTIONS)
(NOT AVAILABLE WITH TEEN ROOM OPTIONS)
(NOT AVAILABLE WITH TEEN ROOM OPTIONS)



MASTER
RETREAT
19-1" x 9-6"

OPT.COFFEE