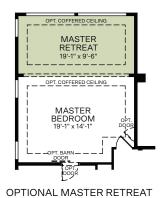

OPTIONAL BEDROOM 5 ILO TEEN ROOM
(NOT AVAILABLE WITH HOME PLUS OPTIONS)
(NOT AVAILABLE WITH TEEN ROOM OPTIONS)
(NOT AVAILABLE WITH TEEN ROOM OPTIONS)

MASTER
RETREAT
19-1" x 9-6"

OPT.COFFEED CEILING

MASTER
BEDROOM
19'-1" x 14'-1"
DOOR

OPT. BARN
DOOR
OPT. DOOR

OPT. COFFERED CEILING

OPTIONAL PARTIALLY ENCLOSED MASTER RETREAT