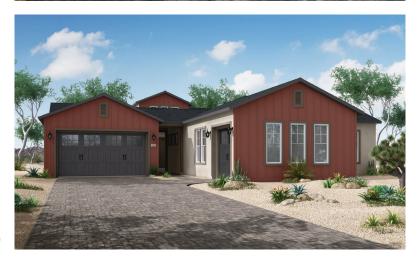

Single Story • 3,465 Finished Sq. Ft. • 4 Bedrooms • 4.5 Baths • Great Room Kitchen with Island • Walk-in Pantry • Laundry • Owner's Entry • Covered Patio Teen Room • Flex Room • Morning Kitchen • 3-Bay Garage



Ranch (A)



Mountain (B)



Farmhouse (C)









## **FLOOR PLAN**







## **OPTIONS**



OPTIONAL 15 FT. MULTI-SLIDE DOOR AT GREAT ROOM



OPTIONAL MEDIA ROOM ILO TEEN ROOM (NOT AVAIL ABLE WITH HOME PLUS OPTION) (NOT AVAILABLE WITH TEEN ROOM OPTION) (NOT AVAILABLE WITH BEDROOM 5 OPTION)



OPTIONAL DEN ILO FLEX/ COURTYARD 2



OPTIONAL HOME PLUS ILO 1-BAY GARAGE AND TEEN ROOM
(NOT AVAILABLE WITH TEEN ROOM OPTIONS)
(NOT AVAILABLE WITH TEEN ROOM OPTIONS)



OPTIONAL HOME PLUS W/ 1-BAY GARAGE ILO 1-BAY GARAGE AND TEEN ROOM (NOT AVAILABLE WITH HOME PLUS PTIDNS) (NOT AVAILABLE WITH HIGDIA/GERROOM 5 OPTIONS)



OPTIONAL BEDROOM 5 ILO TEEN ROOM
(NOT AVAILABLE WITH HOME PLUS OPTIONS)
(NOT AVAILABLE WITH TEEN ROOM OPTIONS)
(NOT AVAILABLE WITH TEEN ROOM OPTIONS)



MASTER
RETREAT
19-1" x 9-6"

OPT.COFFEED CEILING

MASTE