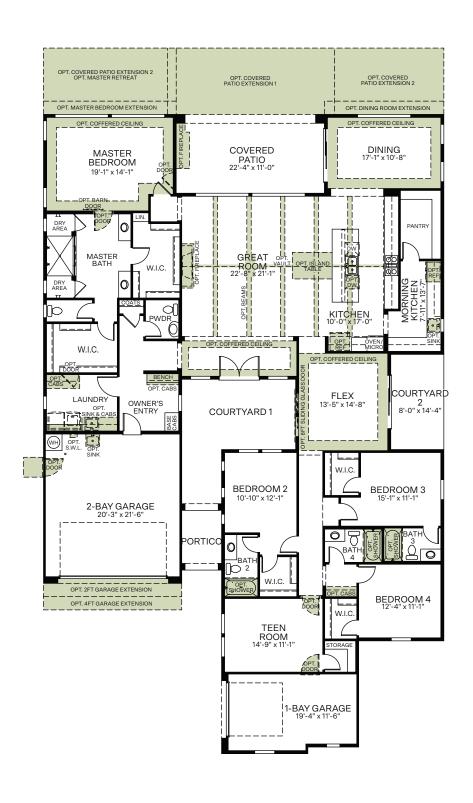

Single Story • 3,465 Finished Sq. Ft. • 4 Bedrooms • 4.5 Baths • Great Room Kitchen with Island • Walk-in Pantry • Laundry • Owner's Entry • Covered Patio Teen Room • Flex Room • Morning Kitchen • 3-Bay Garage

## **FLOOR PLAN**