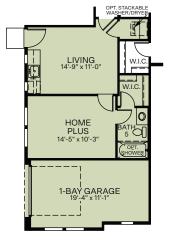

## **FLOOR PLAN**

OPTIONAL DEN ILO FLEX/ COURTYARD 2

OPTIONAL HOME PLUS ILO 1-BAY GARAGE AND TEEN ROOM
(NOT AVAILABLE WITH TEEN ROOM OPTIONS)
(NOT AVAILABLE WITH TEEN ROOM OPTIONS)

OPTIONAL HOME PLUS W/ 1-BAY GARAGE ILO 1-BAY GARAGE AND TEEN ROOM (NOT AVAILABLE WITH HOME PLUS PTIDNS) (NOT AVAILABLE WITH HIGDIA/GERROOM 5 OPTIONS)