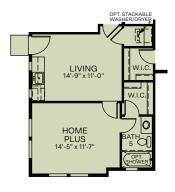

OPTIONAL DEN ILO FLEX/ COURTYARD 2

OPTIONAL HOME PLUS ILO 1-BAY GARAGE AND TEEN ROOM
(NOT AVAILABLE WITH TEEN ROOM OPTIONS)
(NOT AVAILABLE WITH TEEN ROOM OPTIONS)

OPTIONAL HOME PLUS W/ 1-BAY GARAGE ILO 1-BAY GARAGE AND TEEN ROOM (NOT AVAILABLE WITH HOME PLUS PTIDNS) (NOT AVAILABLE WITH HIGDIA/GERROOM 5 OPTIONS)