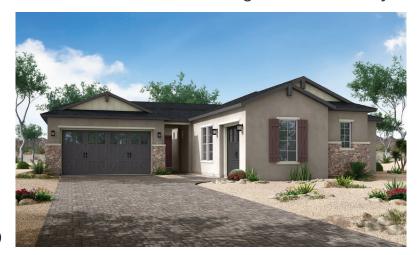

Single Story • 3,465 Finished Sq. Ft. • 4 Bedrooms • 4.5 Baths • Great Room Kitchen with Island • Walk-in Pantry • Laundry • Owner's Entry • Covered Patio Teen Room • Flex Room • Morning Kitchen • 3-Bay Garage



Ranch (A)



Mountain (B)



Farmhouse (C)









## **FLOOR PLAN**







## **OPTIONS**



OPTIONAL 15 FT. MULTI-SLIDE DOOR AT GREAT ROOM



OPTIONAL MEDIA ROOM ILO TEEN ROOM (NOT AVAIL ABLE WITH HOME PLUS OPTION) (NOT AVAILABLE WITH TEEN ROOM OPTION) (NOT AVAILABLE WITH BEDROOM 5 OPTION)



OPTIONAL DEN ILO FLEX/ COURTYARD 2



OPTIONAL HOME PLUS ILO 1-BAY GARAGE AND TEEN ROOM
(NOT AVAILABLE WITH TEEN ROOM OPTIONS)
(NOT AVAILABLE WITH TEEN ROOM OPTIONS)



OPTIONAL HOME PLUS W/ 1-BAY GARAGE ILO 1-BAY GARAGE AND TEEN ROOM (NOT AVAILABLE WITH HOME PLUS PTIDNS) (NOT AVAILABLE WITH HIGDIA/GERROOM 5 OPTIONS)



OPTIONAL BEDROOM 5 ILO TEEN ROOM
(NOT AVAILABLE WITH HOME PLUS OPTIONS)
(NOT AVAILABLE WITH TEEN ROOM OPTIONS)
(NOT AVAILABLE WITH TEEN ROOM OPTIONS)



MASTER
RETREAT
19-1" x 9-6