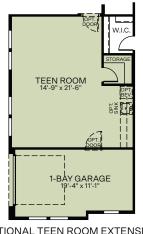

## **OPTIONS**

OPTIONAL TEEN ROOM EXTENSION ILO 1-BAY GARAGE

(NOT AVAILABLE WITH 1-DMF PLIS OPTIONS)
(NOT AVAILABLE WITH 2-BAY GARAGE OPTIONS)
(NOT AVAILABLE WITH BEOINGEROROM 5 OPTIONS)

OPTIONAL TEEN ROOM EXTENSION W/ 1-BAY GARAGE
(NOT AVAILABLE WITH 12-BAY GARAGE OPTIONS)
(NOT AVAILABLE WITH 12-BAY GARAGE OPTIONS)
(NOT AVAILABLE WITH BEOIN/EEDROOM 5 OPTIONS)