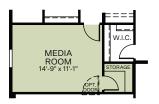

## **OPTIONS**

OPTIONAL 15 FT. MULTI-SLIDE DOOR AT GREAT ROOM

OPTIONAL MEDIA ROOM ILO TEEN ROOM (NOT AVAIL ABLE WITH HOME PLUS OPTION) (NOT AVAILABLE WITH TEEN ROOM OPTION) (NOT AVAILABLE WITH BEDROOM 5 OPTION)