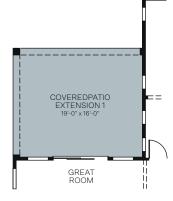

## SINGLE-STORY • 1,973 SQ. FT.

OPTIONAL 12 Ft. CENTER SLIDING GLASS DOOR AT GREAT ROOM

OPTIONAL COVERED PATIO EXTENSION 1

OPTIONAL COVERED PATIO EXTENSION 2

OPTIONAL PRIMARY BEDROOM EXTENSION (NOT AVAILABLE WITH BAY WINDOW OR WORK FROM HOME OPTIONS)