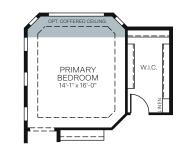

## SINGLE-STORY • 1,973 SQ. FT.

OPTIONAL 12 Ft. CENTER SLIDING GLASS DOOR AT GREAT ROOM

OPTIONAL COVERED PATIO EXTENSION 1

OPTIONAL COVERED PATIO EXTENSION 2

OPTIONAL PRIMARY BEDROOM EXTENSION (NOT AVAILABLE WITH BAY WINDOW OR WORK FROM HOME OPTIONS)

OPTIONAL WORK FROM HOME AT PRIMARY BEDROOM (NOT AVAILABLE WITH PRIMARY BEDROOM EXTENSION OR BAY WINDOW OPTIONS)

OPTIONAL BAY WINDOW AT PRIMARY BEDROOM (NOT AVAILABLE WITH PRIMARY BEDROOM EXTENSION OR WORK FROM HOME OPTIONS)