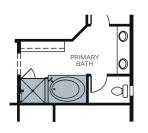

**F** 

KITCHEN

13'-5" x 9'-3'

OPTIONAL KITCHEN

APPLIANCE LAYOUT

d

OPTIONAL SEPARATE TUB/SHOWER AT PRIMARY BATHROOM

DINING 13'-3" x 9'-1"