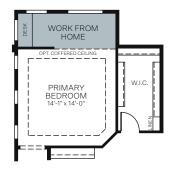

OPTIONAL WORK FROM HOME AT PRIMARY BEDROOM (NOT AVAILABLE WITH PRIMARY BEDROOM EXTENSION OR BAY WINDOW OPTIONS)

OPTIONAL BAY WINDOW AT PRIMARY BEDROOM (NOT AVAILABLE WITH PRIMARY BEDROOM EXTENSION OR WORK FROM HOME OPTIONS)