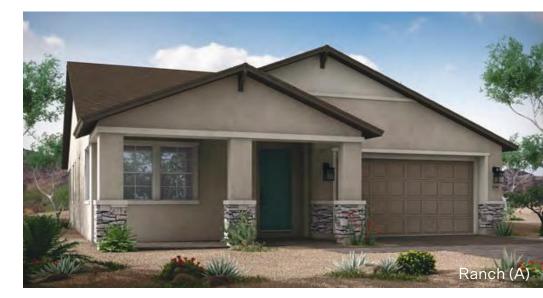

## Meadows At Antelope Park



PRIMROSE | PLAN 4019







## SINGLE-STORY • 1,973 SQ. FT.





OPTIONAL 12 Ft. CENTER SLIDING GLASS DOOR AT GREAT ROOM



OPTIONAL COVERED PATIO EXTENSION 1



OPTIONAL COVERED PATIO EXTENSION 2



OPTIONAL PRIMARY BEDROOM EXTENSION (NOT AVAILABLE WITH BAY WINDOW OR WORK FROM HOME OPTIONS)



OPTIONAL WORK FROM HOME AT PRIMARY BEDROOM (NOT AVAILABLE WITH PRIMARY BEDROOM EXTENSION OR BAY WINDOW OPTIONS)



OPTIONAL BAY WINDOW AT PRIMARY BEDROOM (NOT AVAILABLE WITH PRIMARY BEDROOM EXTENSION OR WORK FROM HOME OPTIONS)



**F** 

KITCHEN

13'-5" x 9'-3'

OPTIONAL KITCHEN

APPLIANCE LAYOUT

d

OPTIONAL SEPARATE TUB/SHOWER AT PRIMARY BATHROOM



DINING 13'-3" x 9'-1"

OPTIONAL DINING

ROOM ILO DEN

OPTIONAL EXTENDED SHOWER WITH FULL GLASS AT PRIMARY BATHROOM



OPTIONAL EXTENDED SHOWER WITH