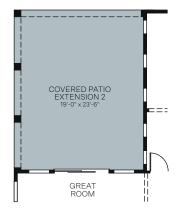

## SINGLE-STORY • 1,973 SQ. FT.

OPTIONAL 12 Ft. CENTER SLIDING GLASS DOOR AT GREAT ROOM

OPTIONAL COVERED PATIO EXTENSION 1

OPTIONAL COVERED PATIO EXTENSION 2

OPTIONAL PRIMARY BEDROOM EXTENSION (NOT AVAILABLE WITH BAY WINDOW OR WORK FROM HOME OPTIONS)