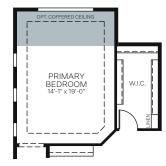

## SINGLE-STORY • 1,973 SQ. FT.

OPTIONAL 12 Ft. CENTER SLIDING GLASS DOOR AT GREAT ROOM

OPTIONAL COVERED PATIO EXTENSION 1

OPTIONAL COVERED PATIO EXTENSION 2

OPTIONAL PRIMARY BEDROOM EXTENSION (NOT AVAILABLE WITH BAY WINDOW OR WORK FROM HOME OPTIONS)

OPTIONAL WORK FROM HOME AT PRIMARY BEDROOM (NOT AVAILABLE WITH PRIMARY BEDROOM EXTENSION OR BAY WINDOW OPTIONS)

OPTIONAL BAY WINDOW AT PRIMARY BEDROOM (NOT AVAILABLE WITH PRIMARY BEDROOM EXTENSION OR WORK FROM HOME OPTIONS)