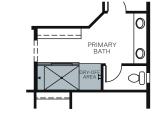

**F** 

KITCHEN

13'-5" x 9'-3'

OPTIONAL KITCHEN

APPLIANCE LAYOUT

d

OPTIONAL SEPARATE TUB/SHOWER AT PRIMARY BATHROOM

DINING 13'-3" x 9'-1"

OPTIONAL DINING

ROOM ILO DEN

OPTIONAL EXTENDED SHOWER WITH FULL GLASS AT PRIMARY BATHROOM

OPTIONAL EXTENDED SHOWER WITH HALF WALL AT PRIMARY BATHROOM

Woodside Homes reserves the right to change floor plans, features, elevations, prices, materials and specifications without notice. All square footages and measurements are approximate. Please see Sales Professional for full details. 03/2023