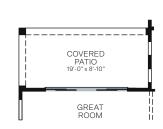

## SINGLE-STORY • 1,973 SQ. FT.

OPTIONAL 12 Ft. CENTER SLIDING GLASS DOOR AT GREAT ROOM

OPTIONAL COVERED PATIO EXTENSION 1

OPTIONAL COVERED PATIO EXTENSION 2

OPTIONAL PRIMARY BEDROOM EXTENSION (NOT AVAILABLE WITH BAY WINDOW OR WORK FROM HOME OPTIONS)