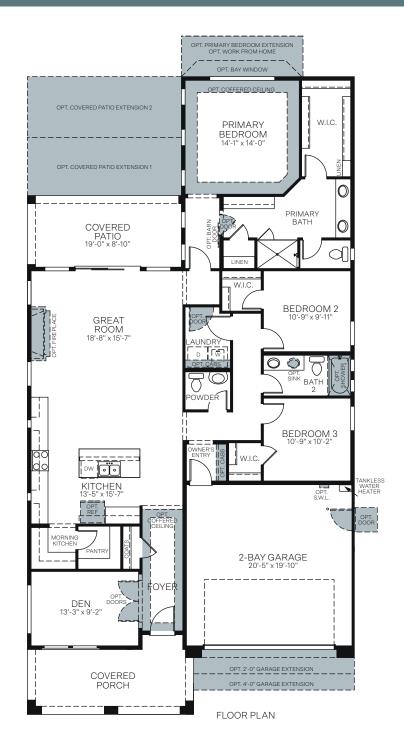

## SINGLE-STORY • 1,973 SQ. FT.

OPTIONAL 12 Ft. CENTER SLIDING GLASS DOOR AT GREAT ROOM

OPTIONAL COVERED PATIO EXTENSION 1

OPTIONAL COVERED PATIO EXTENSION 2

OPTIONAL PRIMARY BEDROOM EXTENSION (NOT AVAILABLE WITH BAY WINDOW OR WORK FROM HOME OPTIONS)

OPTIONAL WORK FROM HOME AT PRIMARY BEDROOM (NOT AVAILABLE WITH PRIMARY BEDROOM EXTENSION OR BAY WINDOW OPTIONS)

OPTIONAL BAY WINDOW AT PRIMARY BEDROOM (NOT AVAILABLE WITH PRIMARY BEDROOM EXTENSION OR WORK FROM HOME OPTIONS)

**F** 

KITCHEN

13'-5" x 9'-3'

OPTIONAL KITCHEN

APPLIANCE LAYOUT

d

OPTIONAL SEPARATE TUB/SHOWER AT PRIMARY BATHROOM

DINING 13'-3" x 9'-1"

OPTIONAL DINING

ROOM ILO DEN

OPTIONAL EXTENDED SHOWER WITH FULL GLASS AT PRIMARY BATHROOM

OPTIONAL EXTENDED SHOWER WITH HALF WALL AT PRIMARY BATHROOM

Woodside Homes reserves the right to change floor plans, features, elevations, prices, materials and specifications without notice. All square footages and measurements are approximate. Please see Sales Professional for full details. 03/2023