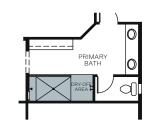

OPTIONAL DINING

ROOM ILO DEN

OPTIONAL EXTENDED SHOWER WITH FULL GLASS AT PRIMARY BATHROOM

OPTIONAL EXTENDED SHOWER WITH HALF WALL AT PRIMARY BATHROOM

Woodside Homes reserves the right to change floor plans, features, elevations, prices, materials and specifications without notice. All square footages and measurements are approximate. Please see Sales Professional for full details. 03/2023