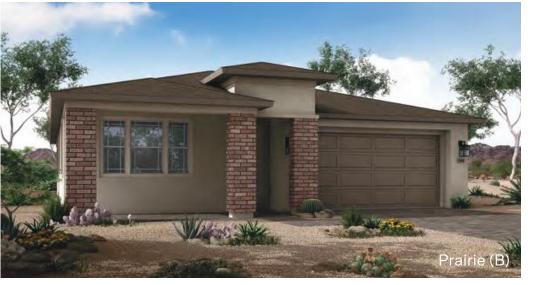

## Meadows At Antelope Park



PRIMROSE | PLAN 4019







## SINGLE-STORY • 1,973 SQ. FT.





OPTIONAL 12 Ft. CENTER SLIDING GLASS DOOR AT GREAT ROOM



OPTIONAL COVERED PATIO EXTENSION 1



OPTIONAL COVERED PATIO EXTENSION 2



OPTIONAL PRIMARY BEDROOM EXTENSION (NOT AVAILABLE WITH BAY WINDOW OR WORK FROM HOME OPTIONS)



OPTIONAL WORK FROM HOME AT PRIMARY BEDROOM (NOT AVAILABLE WITH PRIMARY BEDROOM EXTENSION OR BAY WINDOW OPTIONS)



OPTIONAL BAY WINDOW AT PRIMARY BEDROOM (NOT AVAILABLE WITH PRIMARY BEDROOM EXTENSION OR WORK FROM HOME OPTIONS)



**F** 

KITCHEN

13'-5" x 9'-3'

OPTIONAL KITCHEN

APPLIANCE LAYOUT

d

OPTIONAL SEPARATE TUB/SHOWER AT PRIMARY BATHROOM



DINING 13'-3" x 9'-1"

OPTIONAL DINING

ROOM ILO DEN

OPTIONAL EXTENDED SHOWER WITH FULL GLASS AT PRIMARY BATHROOM



OPTIONAL EXTENDED SHOWER WITH HALF WALL AT PRIMARY BAT