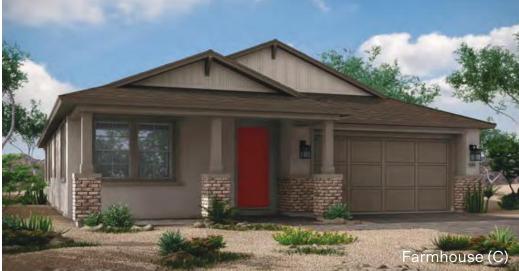

## Meadows At Antelope Park



PRIMROSE | PLAN 4019







## SINGLE-STORY • 1,973 SQ. FT.





OPTIONAL 12 Ft. CENTER SLIDING GLASS DOOR AT GREAT ROOM



OPTIONAL COVERED PATIO EXTENSION 1



OPTIONAL COVERED PATIO EXTENSION 2



OPTIONAL PRIMARY BEDROOM EXTENSION (NOT AVAILABLE WITH BAY WINDOW OR WORK FROM HOME OPTIONS)



OPTIONAL WORK FROM HOME AT PRIMARY BEDROOM (NOT AVAILABLE WITH PRIMARY BEDROOM EXTENSION OR BAY WINDOW OPTIONS)



OPTIONAL BAY WINDOW AT PRIMARY BEDROOM (NOT AVAILABLE WITH PRIMARY BEDROOM EXTENSION OR WORK FROM HOME OPTIONS)



**F** 

KITCHEN

13'-5" x 9'-3'

OPTIONAL KITCHEN

APPLIANCE LAYOUT

d

OPTIONAL SEPARATE TUB/SHOWER AT PRIMARY BATHROOM



DINING 13'-3" x 9'-1"

OPTIONAL DINING

ROOM ILO DEN

OPTIONAL EXTENDED SHOWER WITH FULL GLASS AT PRIMARY BATHROOM



OPTIONAL EXTENDED SHOWER WITH HALF WALL AT PRIMARY BATHR