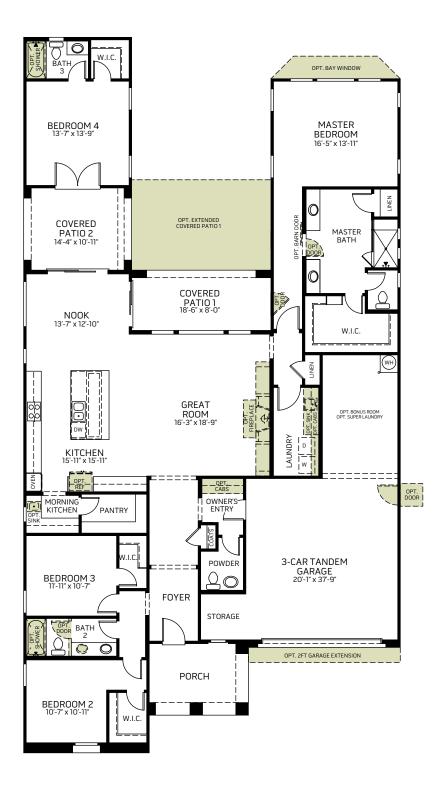

One-Story • 2,638 Sq. Ft. • 4 Bedrooms • 3.5 Baths • Great Room • Kitchen with Nook • Morning Kitchen • Walk-In Pantry • Laundry • Owner's Entry • 2 Covered Patios • 3-Car Tandem Garage

Ranch (A)

Craftsman (B)

#### **FLOOR PLAN**

Woodside Homes reserves the right to change floor plans, maps, prices, and specifications without notice. Prices are subject to change without notice. The model information listed, including availability, floor plans, elevations, features, and other information are subject to change. Model home interior decorating, landscaping, fencing, and other amenities are for display purposes only. All renderings, floor plans, and maps are artist conceptions and are not intended to be an actual depiction of the buildings, fencing, driveways, or landscaping. Optional features may be included at additional cost and are subject to construction cut-off dates. All square foot measurements, elevations, features, and floor plans are approximate. This advertisement is for illustration purposes only and not part of a legal contract. Please see Sales Representative for full details, and additional information about options shown dashed on base floor plan. Woodside Homes Sales AZ, LLC. 02/2021