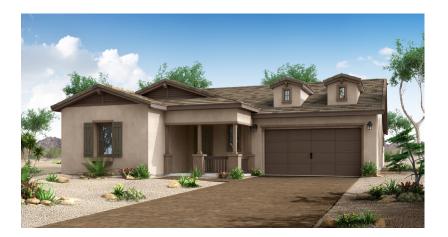

One-Story • 2,638 Sq. Ft. • 4 Bedrooms • 3.5 Baths • Great Room • Kitchen with Nook • Morning Kitchen • Walk-In Pantry • Laundry • Owner's Entry • 2 Covered Patios • 3-Car Tandem Garage

Ranch (A)

Craftsman (B)